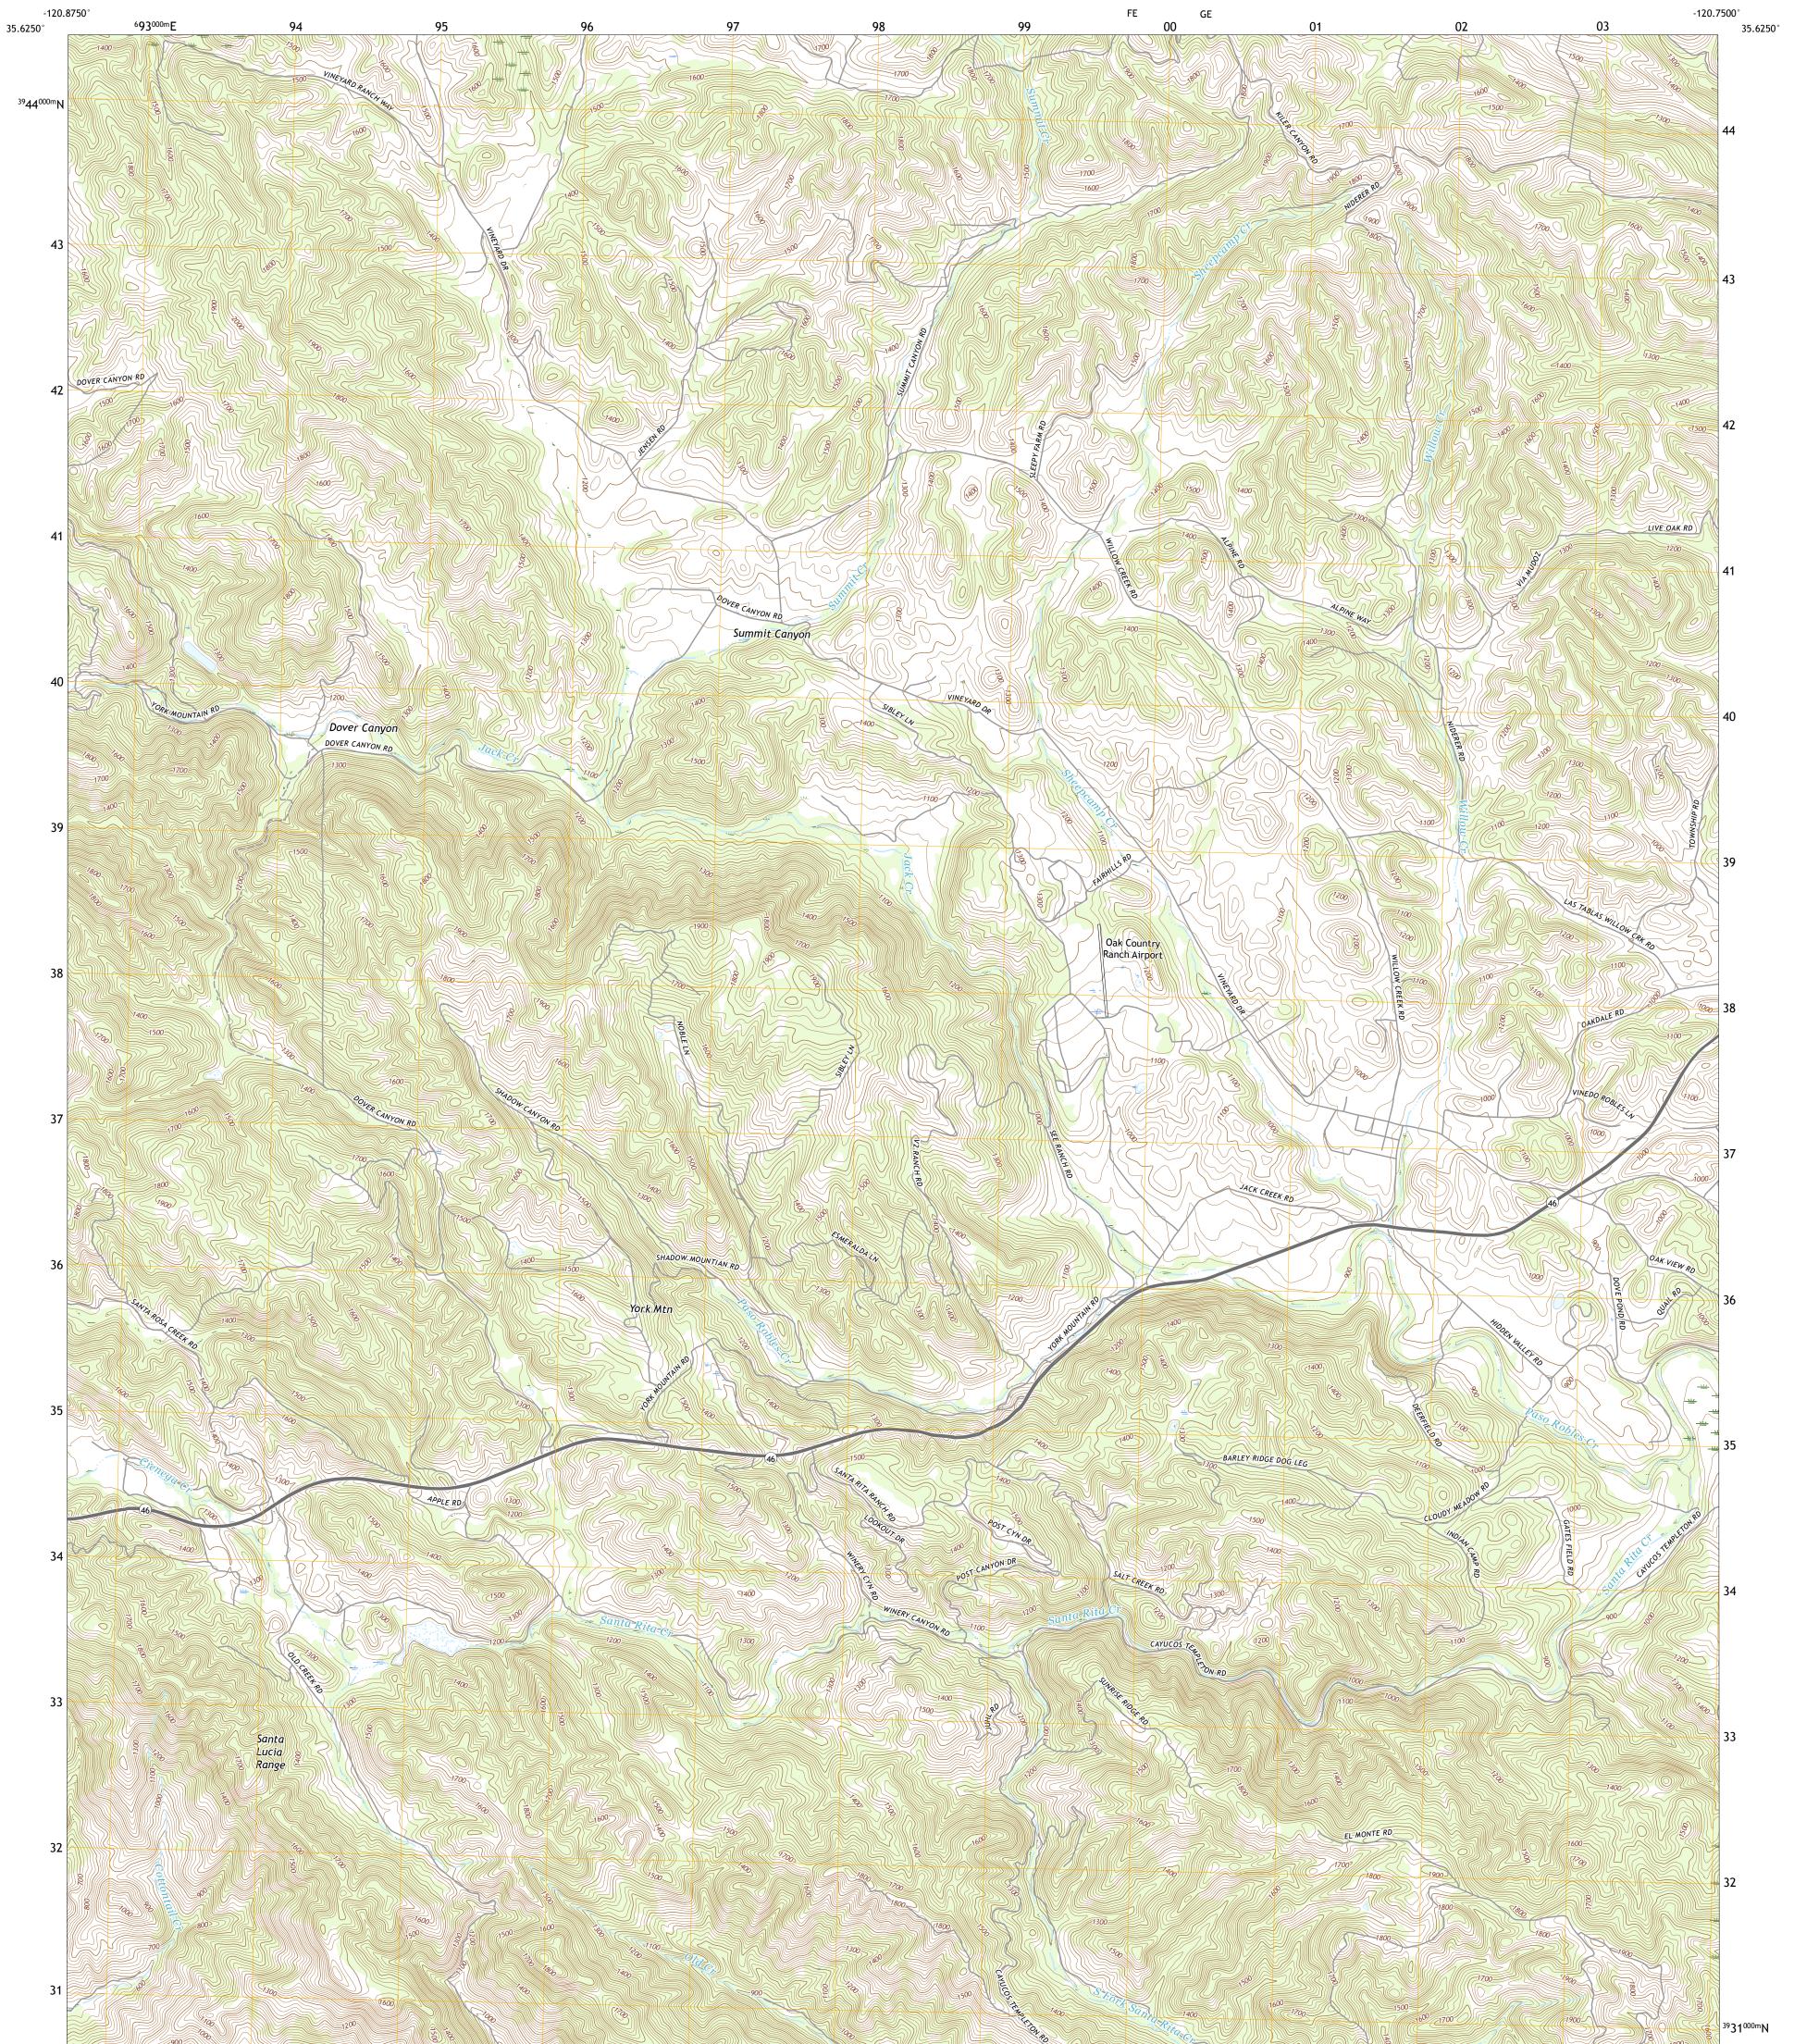

## U.S. DEPARTMENT OF THE INTERIOR U.S. GEOLOGICAL SURVEY

YORK MOUNTAIN QUADRANGLE CALIFORNIA - SAN LUIS OBISPO COUNTY 7.5-MINUTE SERIES

Produced by the United States Geological Survey North American Datum of 1983 (NAD83) World Geodetic System of 1984 (WGS84). Projection and 1 000-meter grid:Universal Transverse Mercator, Zone 10S This map is not a legal document. Boundaries may be generalized for this map scale. Private lands within government reservations may not be shown. Obtain permission before entering private lands.

Imagery......NAIP, May 2016 - October 2016 Roads......ORIS, 1981 - 2017 Names......GNIS, 1981 - 2017 Hydrography......Rational Hydrography Dataset, 2001 - 2018 Contours.....National Elevation Dataset, 2005 - 2008 Boundaries.....Multiple sources; see metadata file 2016 - 2017 Public Land Survey System.....BLM, 2018 Wetlands.....BLWS National Wetlands Inventory 1994 - 2005

## NSN. 7 6 4 3 0 1 6 3 5 8 2 7 7 NGA REF NO. US GS X 2 4 K 5 0 1 3 0