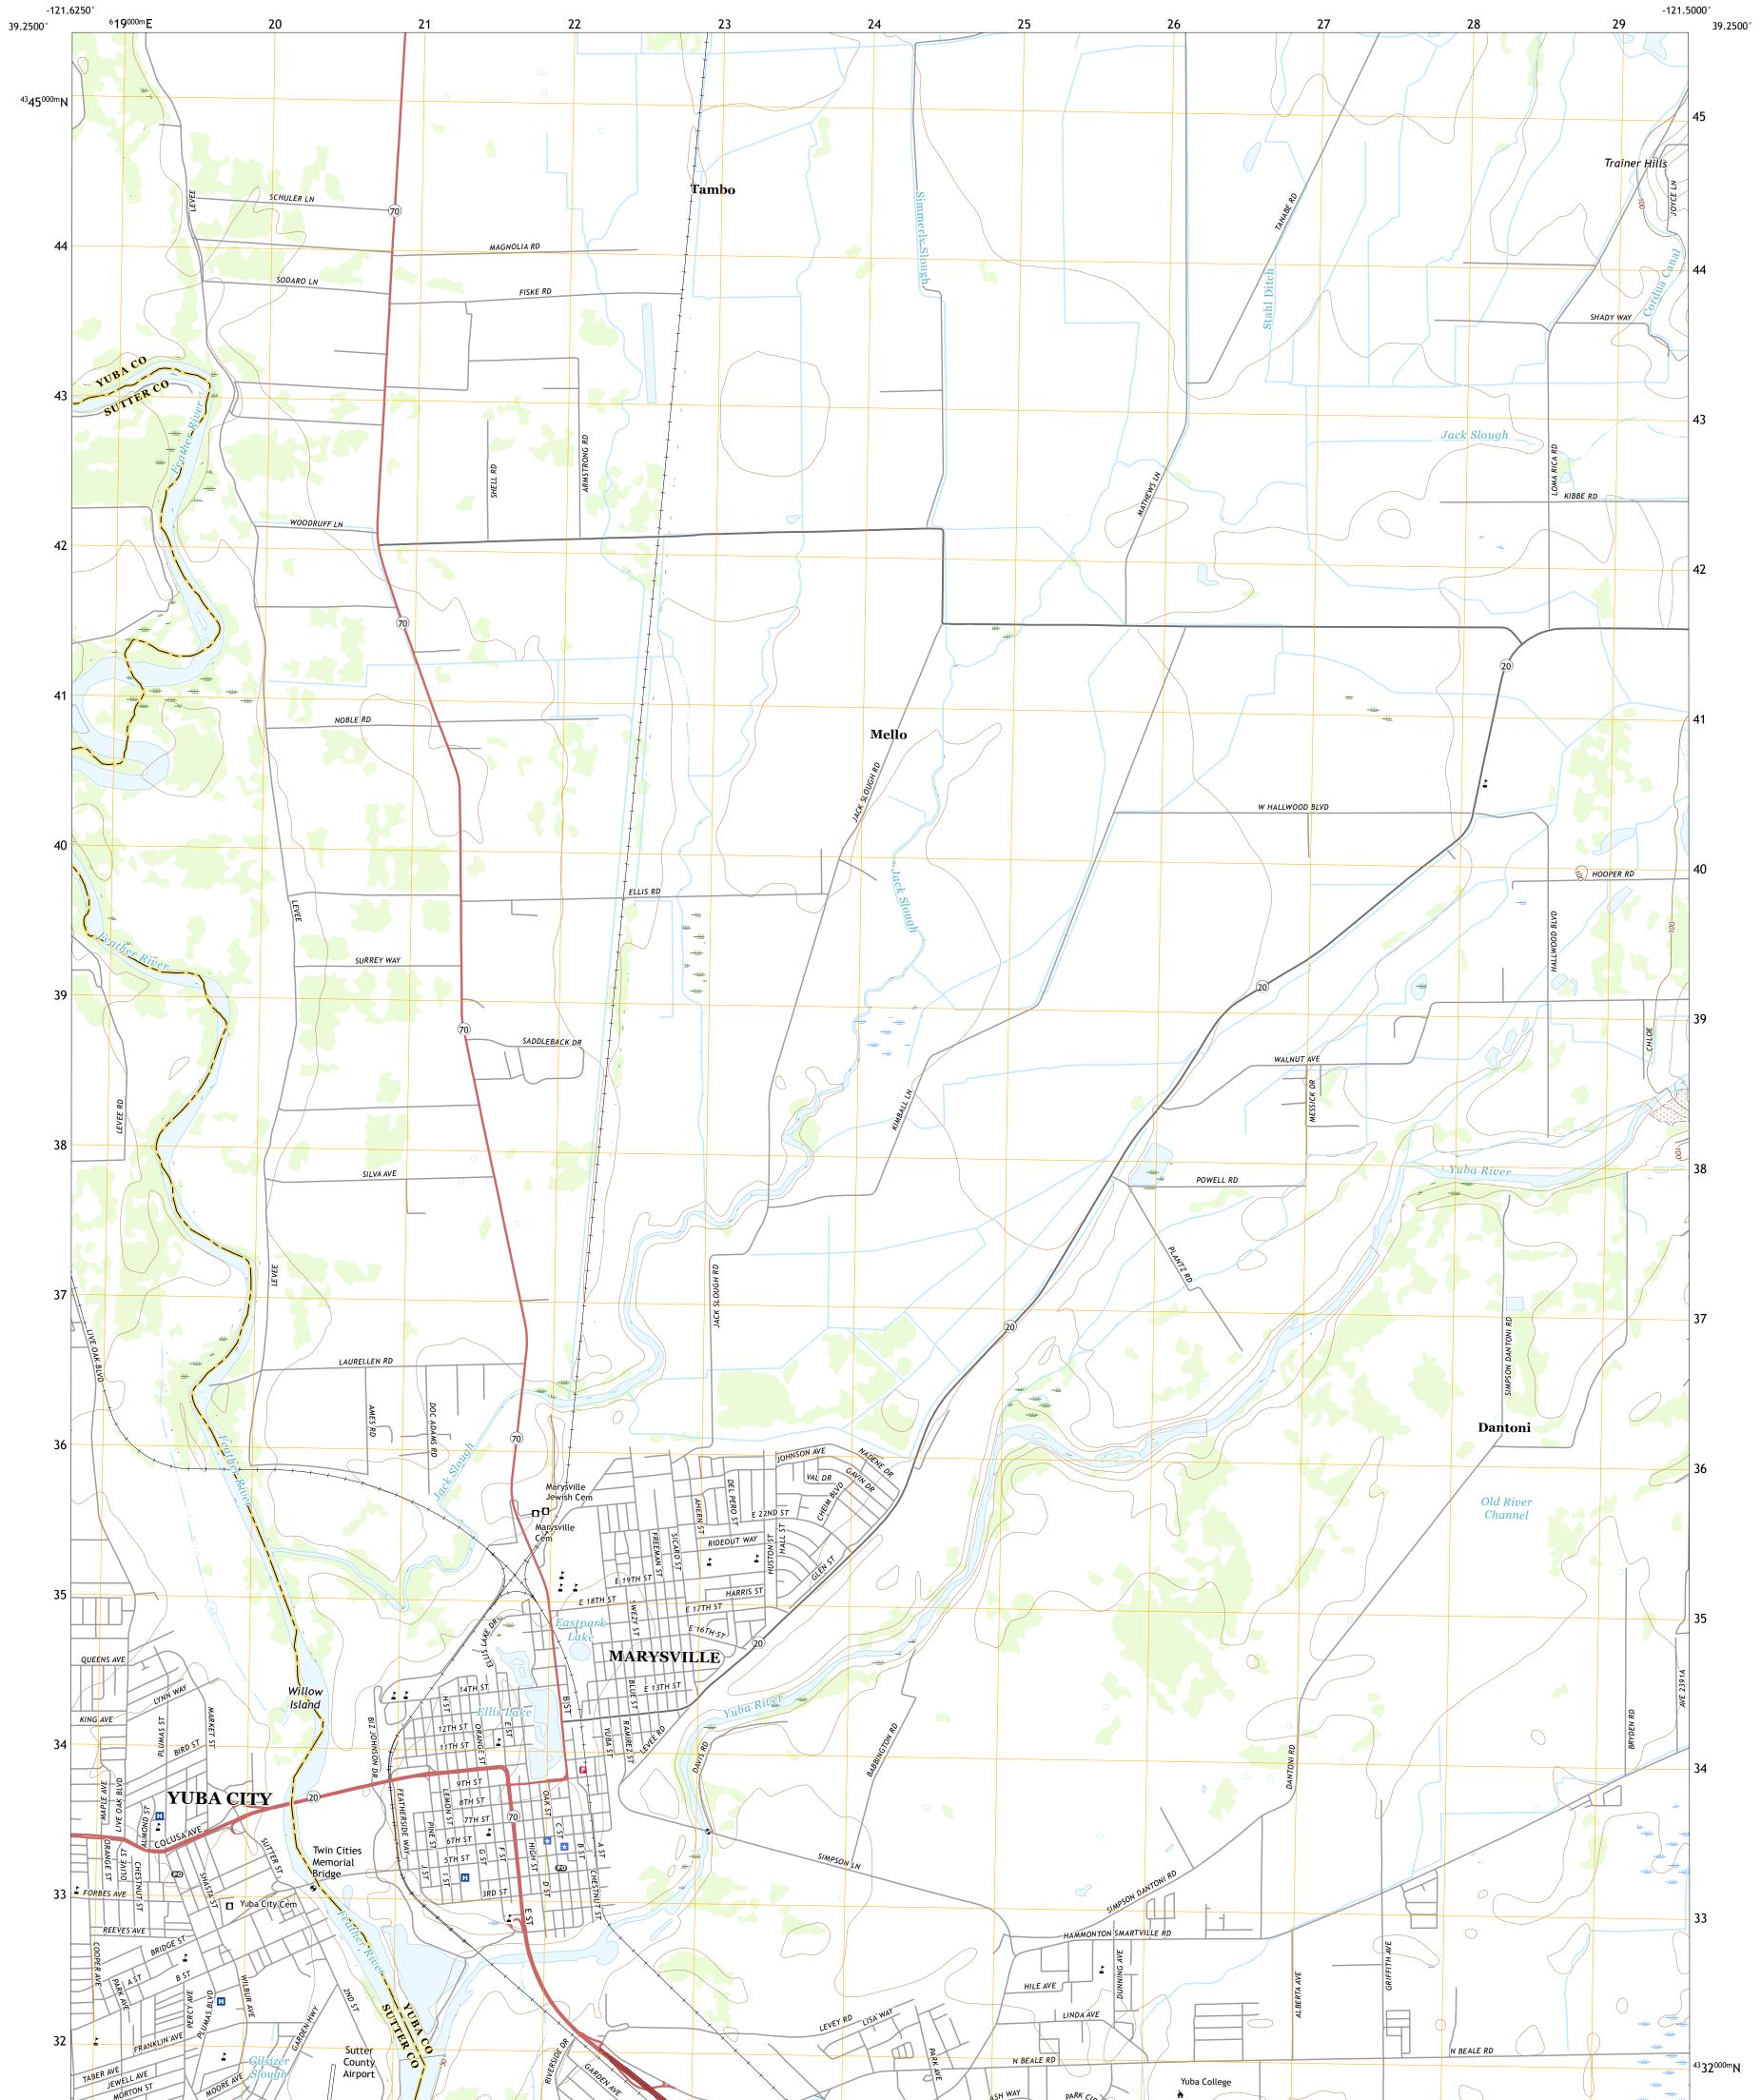

YUBA CITY QUADRANGLE CALIFORNIA 7.5-MINUTE SERIES

Produced by the United States Geological Survey North American Datum of 1983 (NAD83) World Geodetic System of 1984 (WGS84). Projection and 1 000-meter grid:Universal Transverse Mercator, Zone 10S This map is not a legal document. Boundaries may be generalized for this map scale. Private lands within government reservations may not be shown. Obtain permission before entering private lands.

Imagery......NAIP, July 2016 - October 2016Roads......U.S.CensusNames......GNIS, 1981 - 2018Hydrography.....NationalHydrographyDataset, 2004Contours.....NationalElevationBoundaries.....Multiple sources; seemetadata file2016 - 2017PublicLandSurveySystem......BLM, 2018Wetlands.....FWSNationalWetlandsInventory1976 - 1984