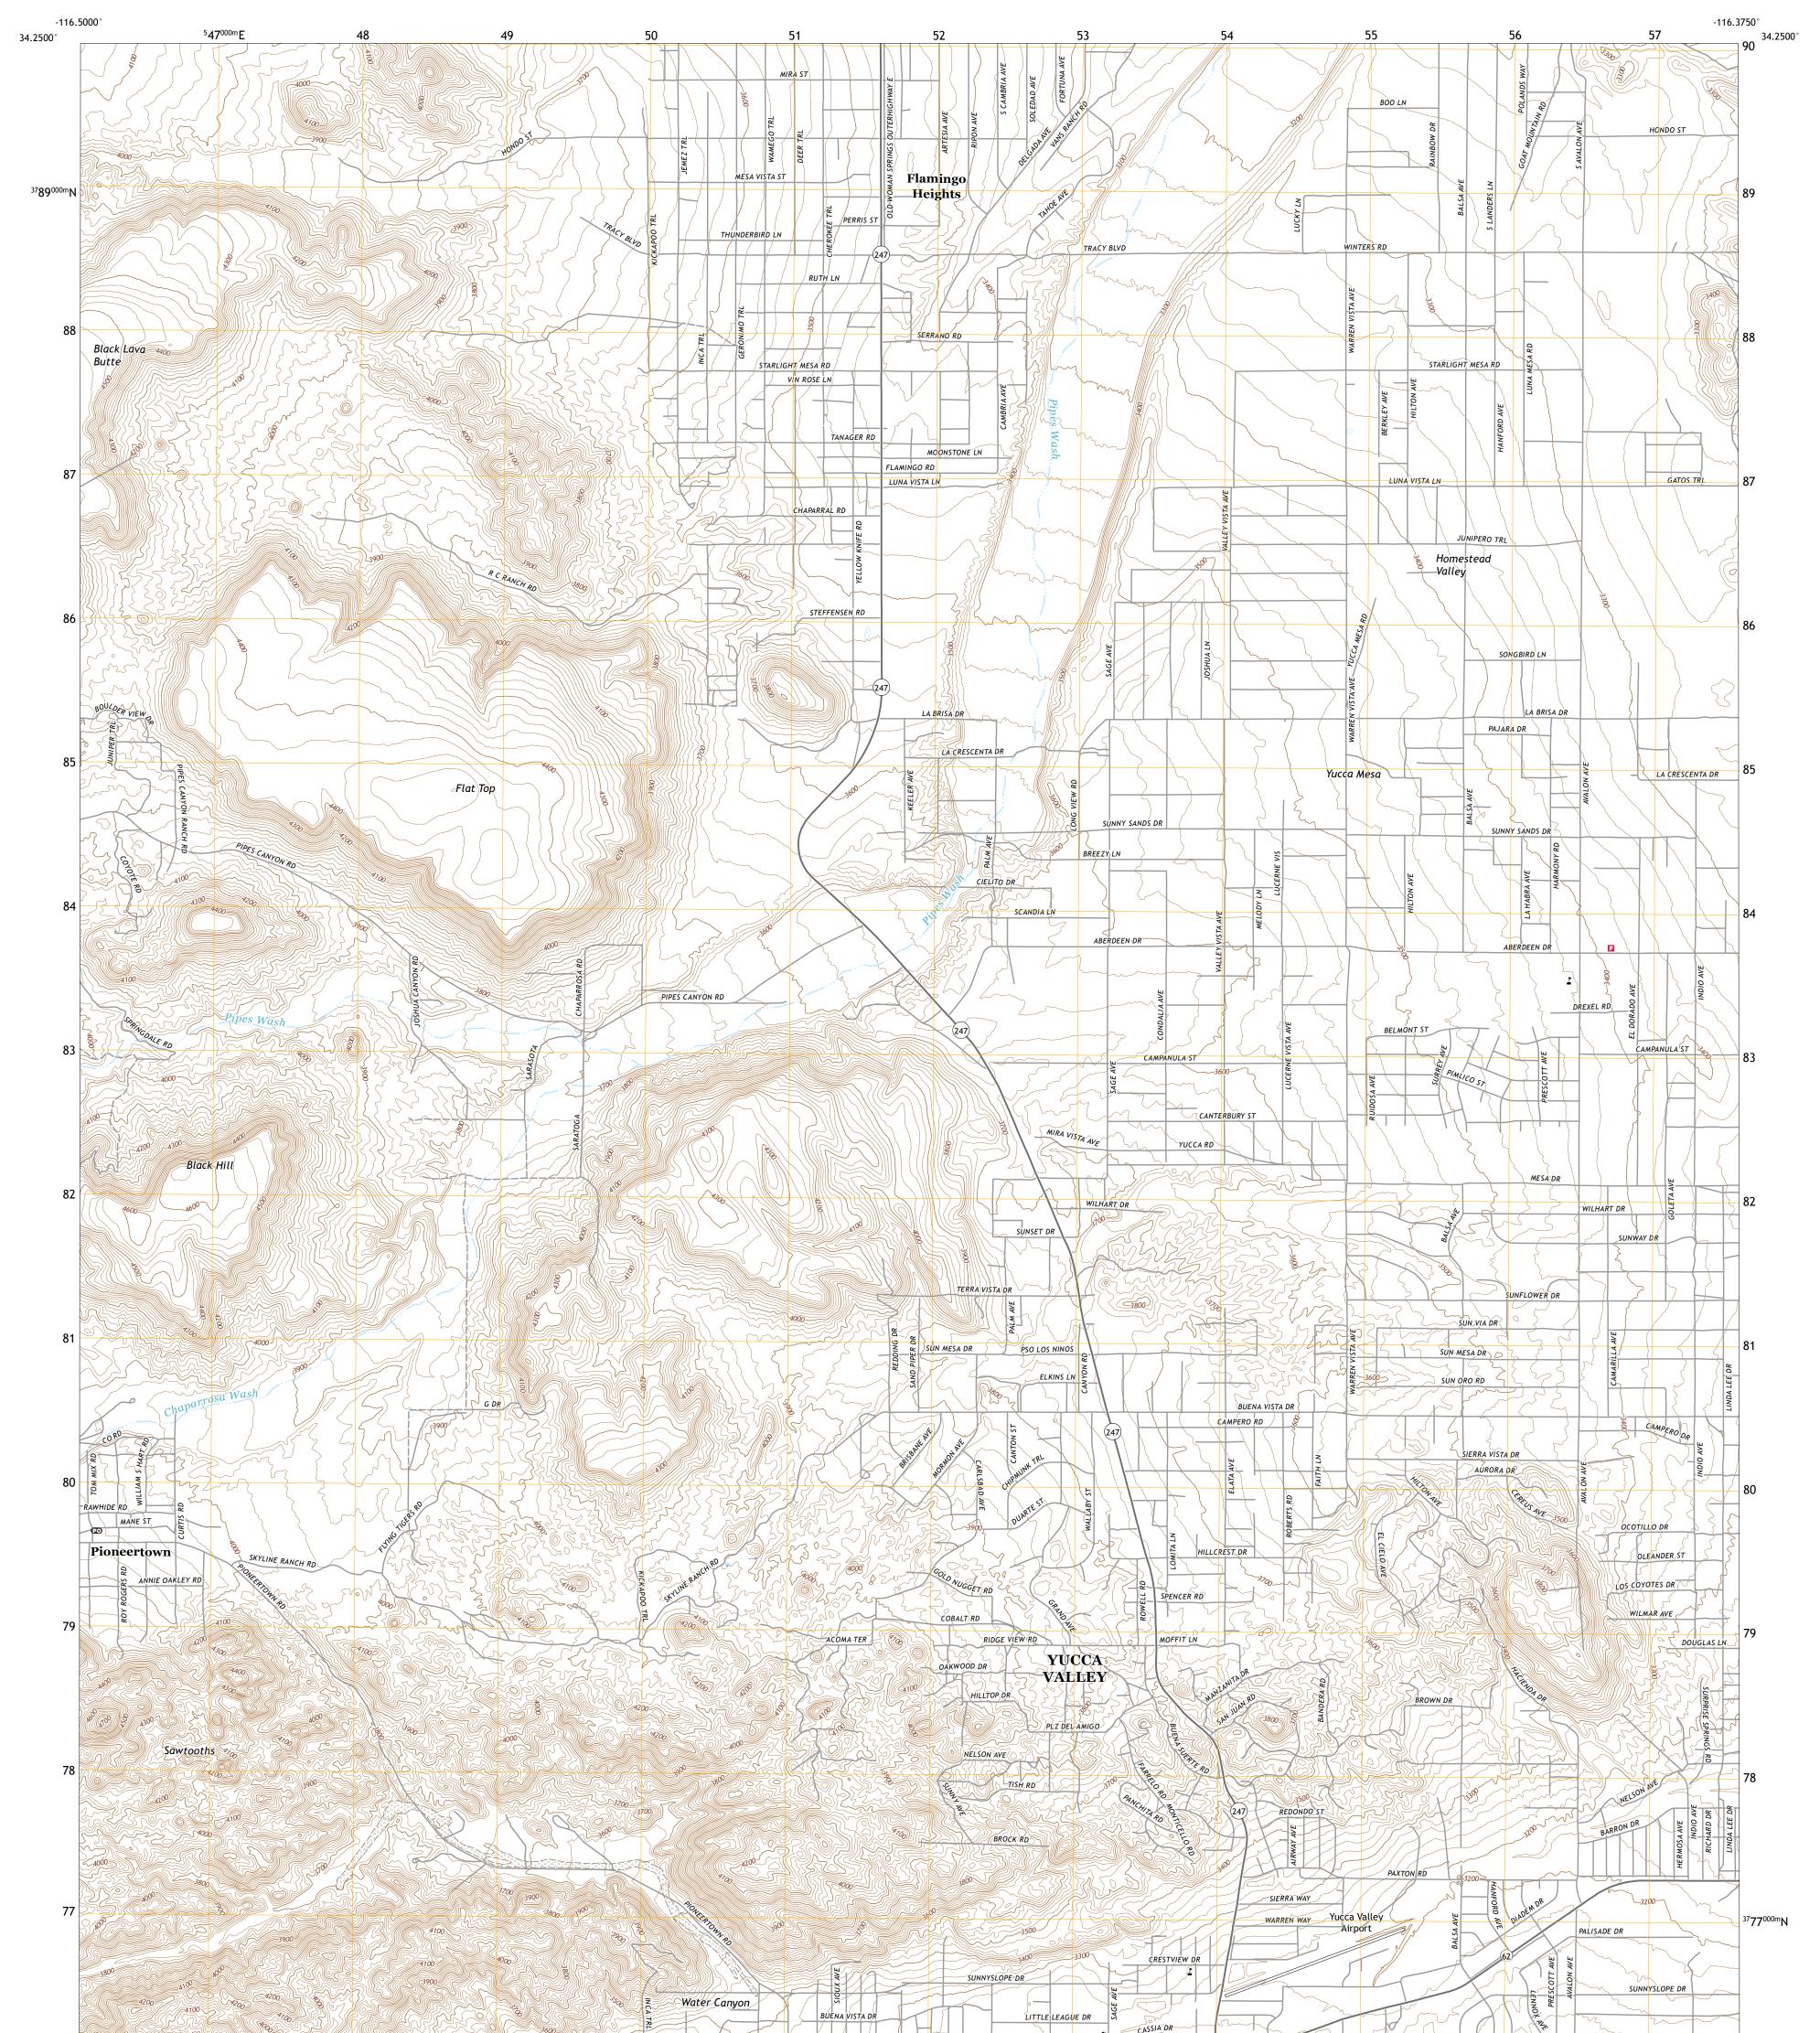

## YUCCA VALLEY NORTH QUADRANGLE CALIFORNIA - SAN BERNARDINO COUNTY 7.5-MINUTE SERIES

Produced by the United States Geological Survey North American Datum of 1983 (NAD83) World Geodetic System of 1984 (WGS84). Projection and 1 000-meter grid:Universal Transverse Mercator, Zone 11S This map is not a legal document. Boundaries may be generalized for this map scale. Private lands within government reservations may not be shown. Obtain permission before entering private lands.

Imagery......NAIP, April 2016 - October 2016Roads......U.S.Census Bureau, 2016Names......GNIS, 1981 - 2018Hydrography.....National Hydrography Dataset, 2002Contours.....National Elevation Dataset, 2006 - 2018Boundaries.....Multiple sources; see metadata file 2016 - 2017Public Land Survey System......BLM, 2018Wetlands.....FWS National Wetlands Inventory 1994 - 2014