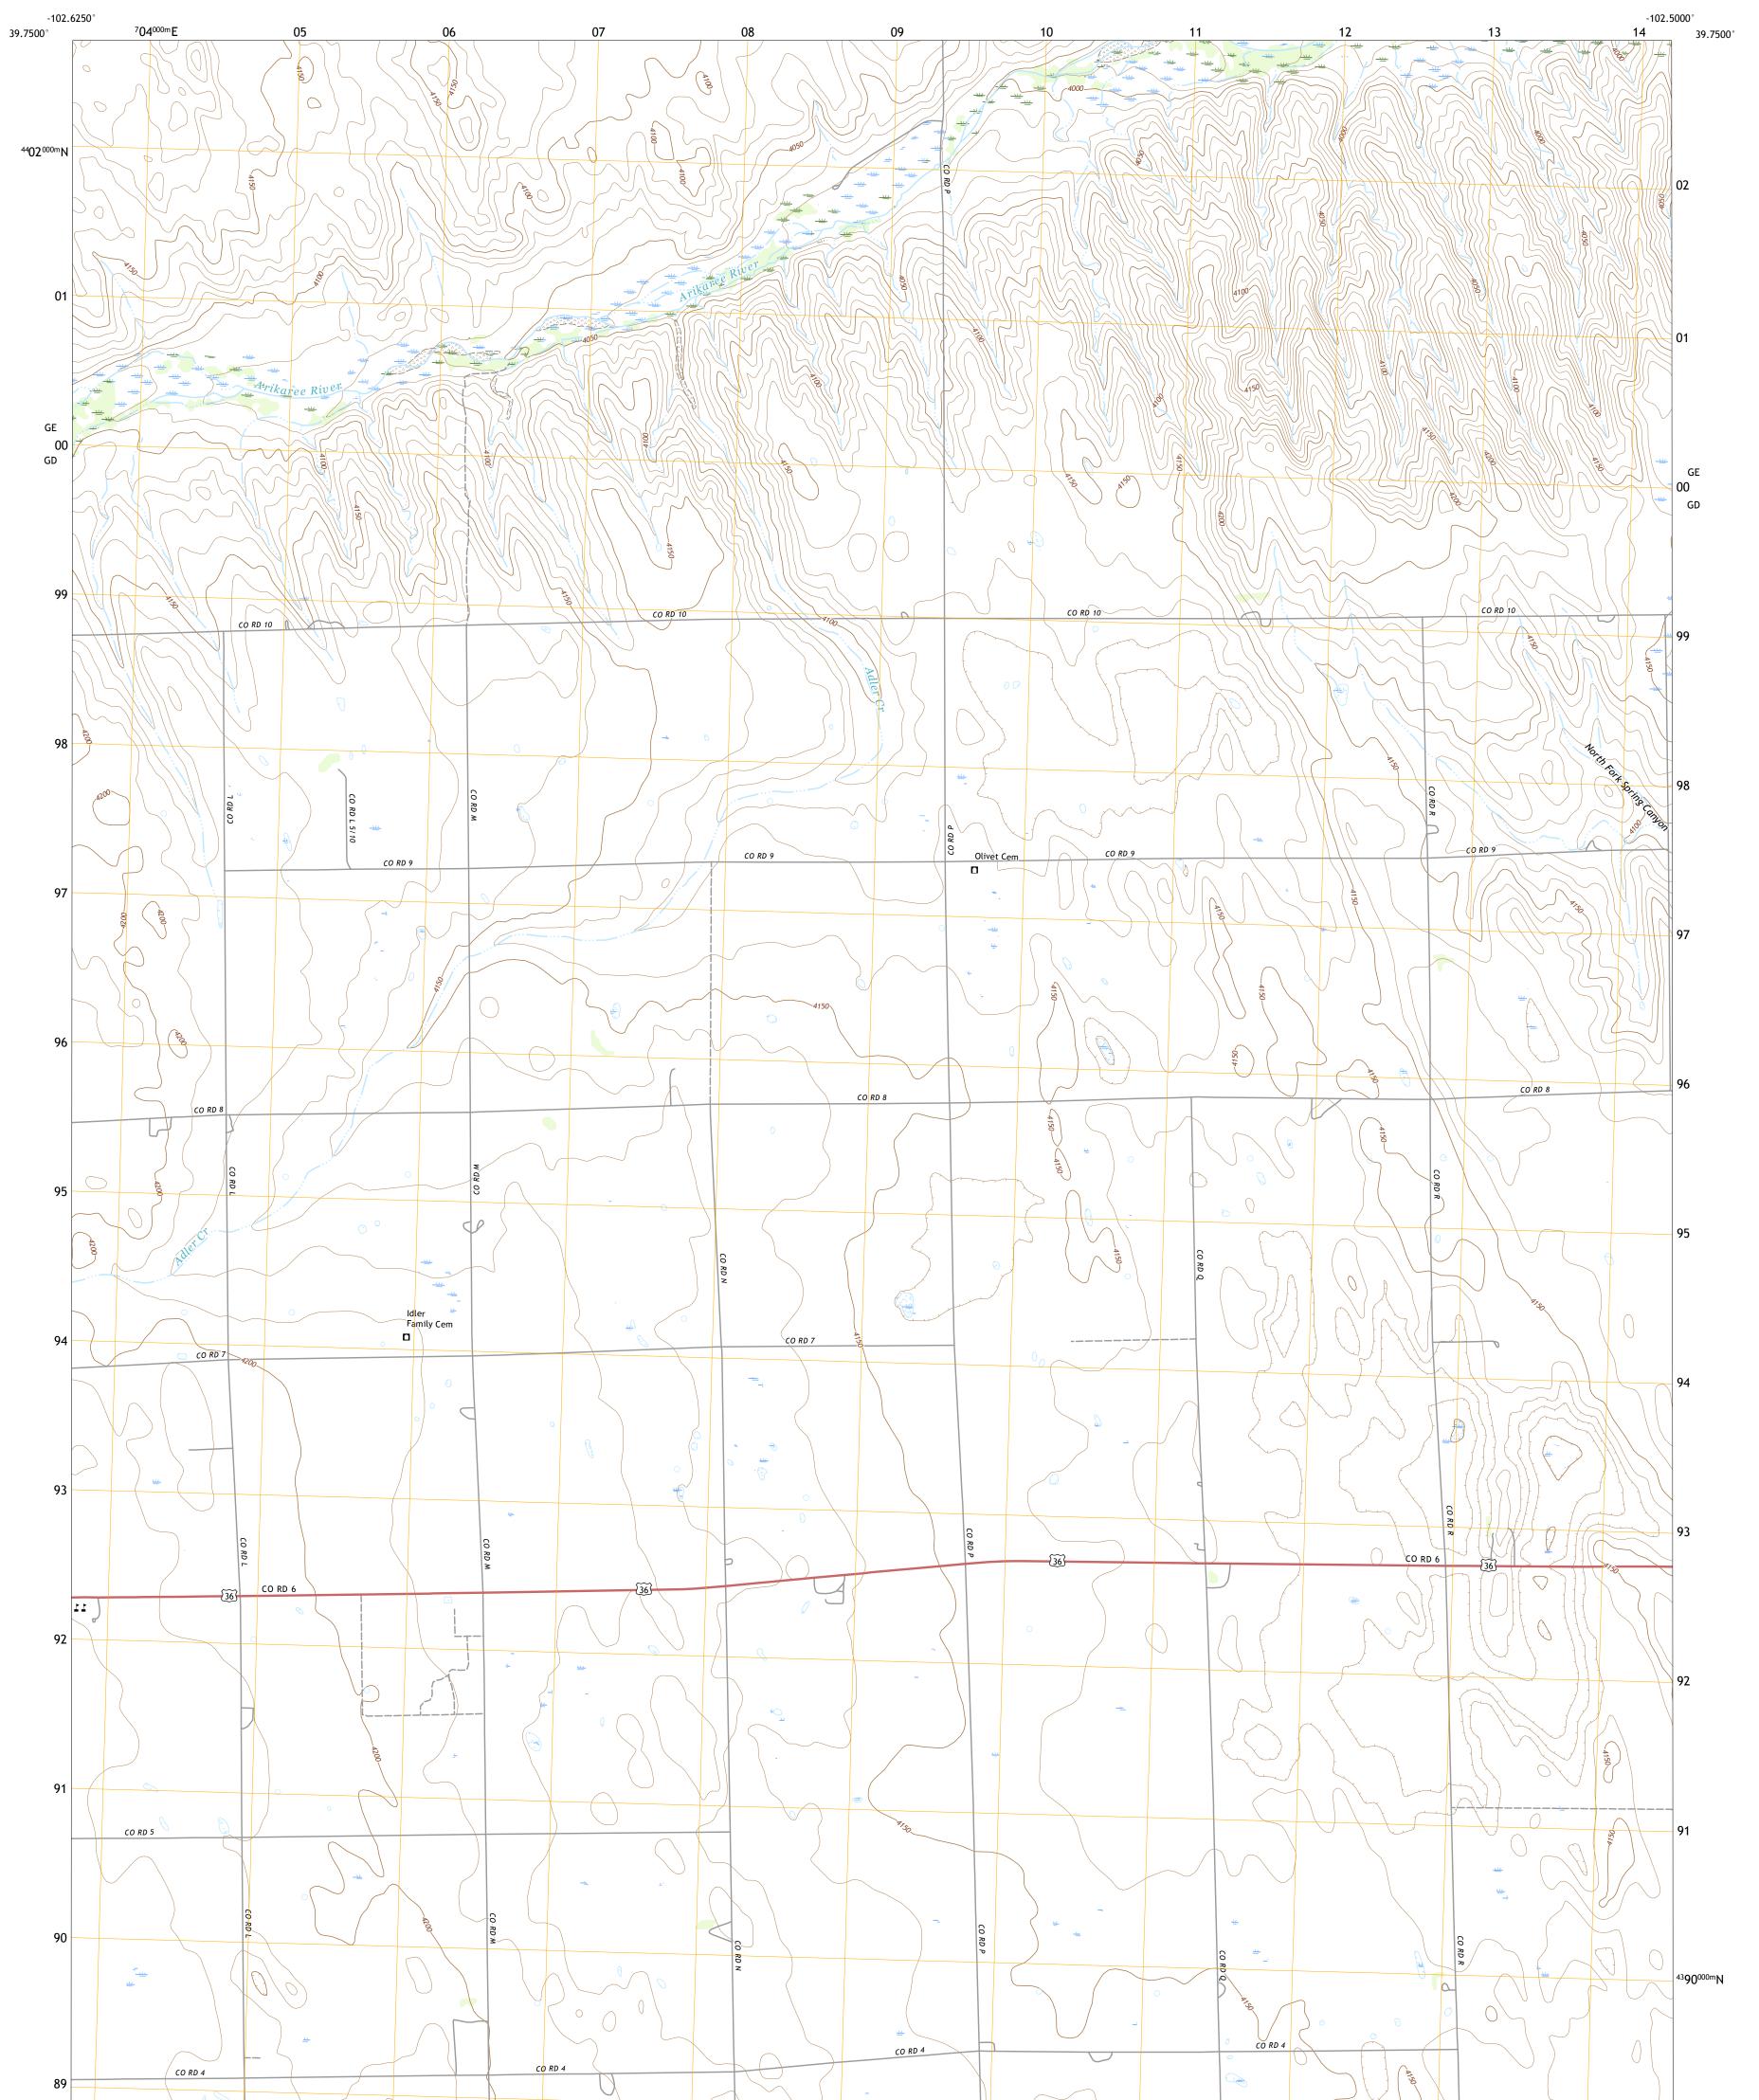

## U.S. DEPARTMENT OF THE INTERIOR U.S. GEOLOGICAL SURVEY

ADLER CREEK QUADRANGLE COLORADO - YUMA COUNTY 7.5-MINUTE SERIES

Produced by the United States Geological Survey North American Datum of 1983 (NAD83) World Geodetic System of 1984 (WGS84). Projection and 1 000-meter grid:Universal Transverse Mercator, Zone 135 This map is not a legal document. Boundaries may be generalized for this map scale. Private lands within government reservations may not be shown. Obtain permission before entering private lands.