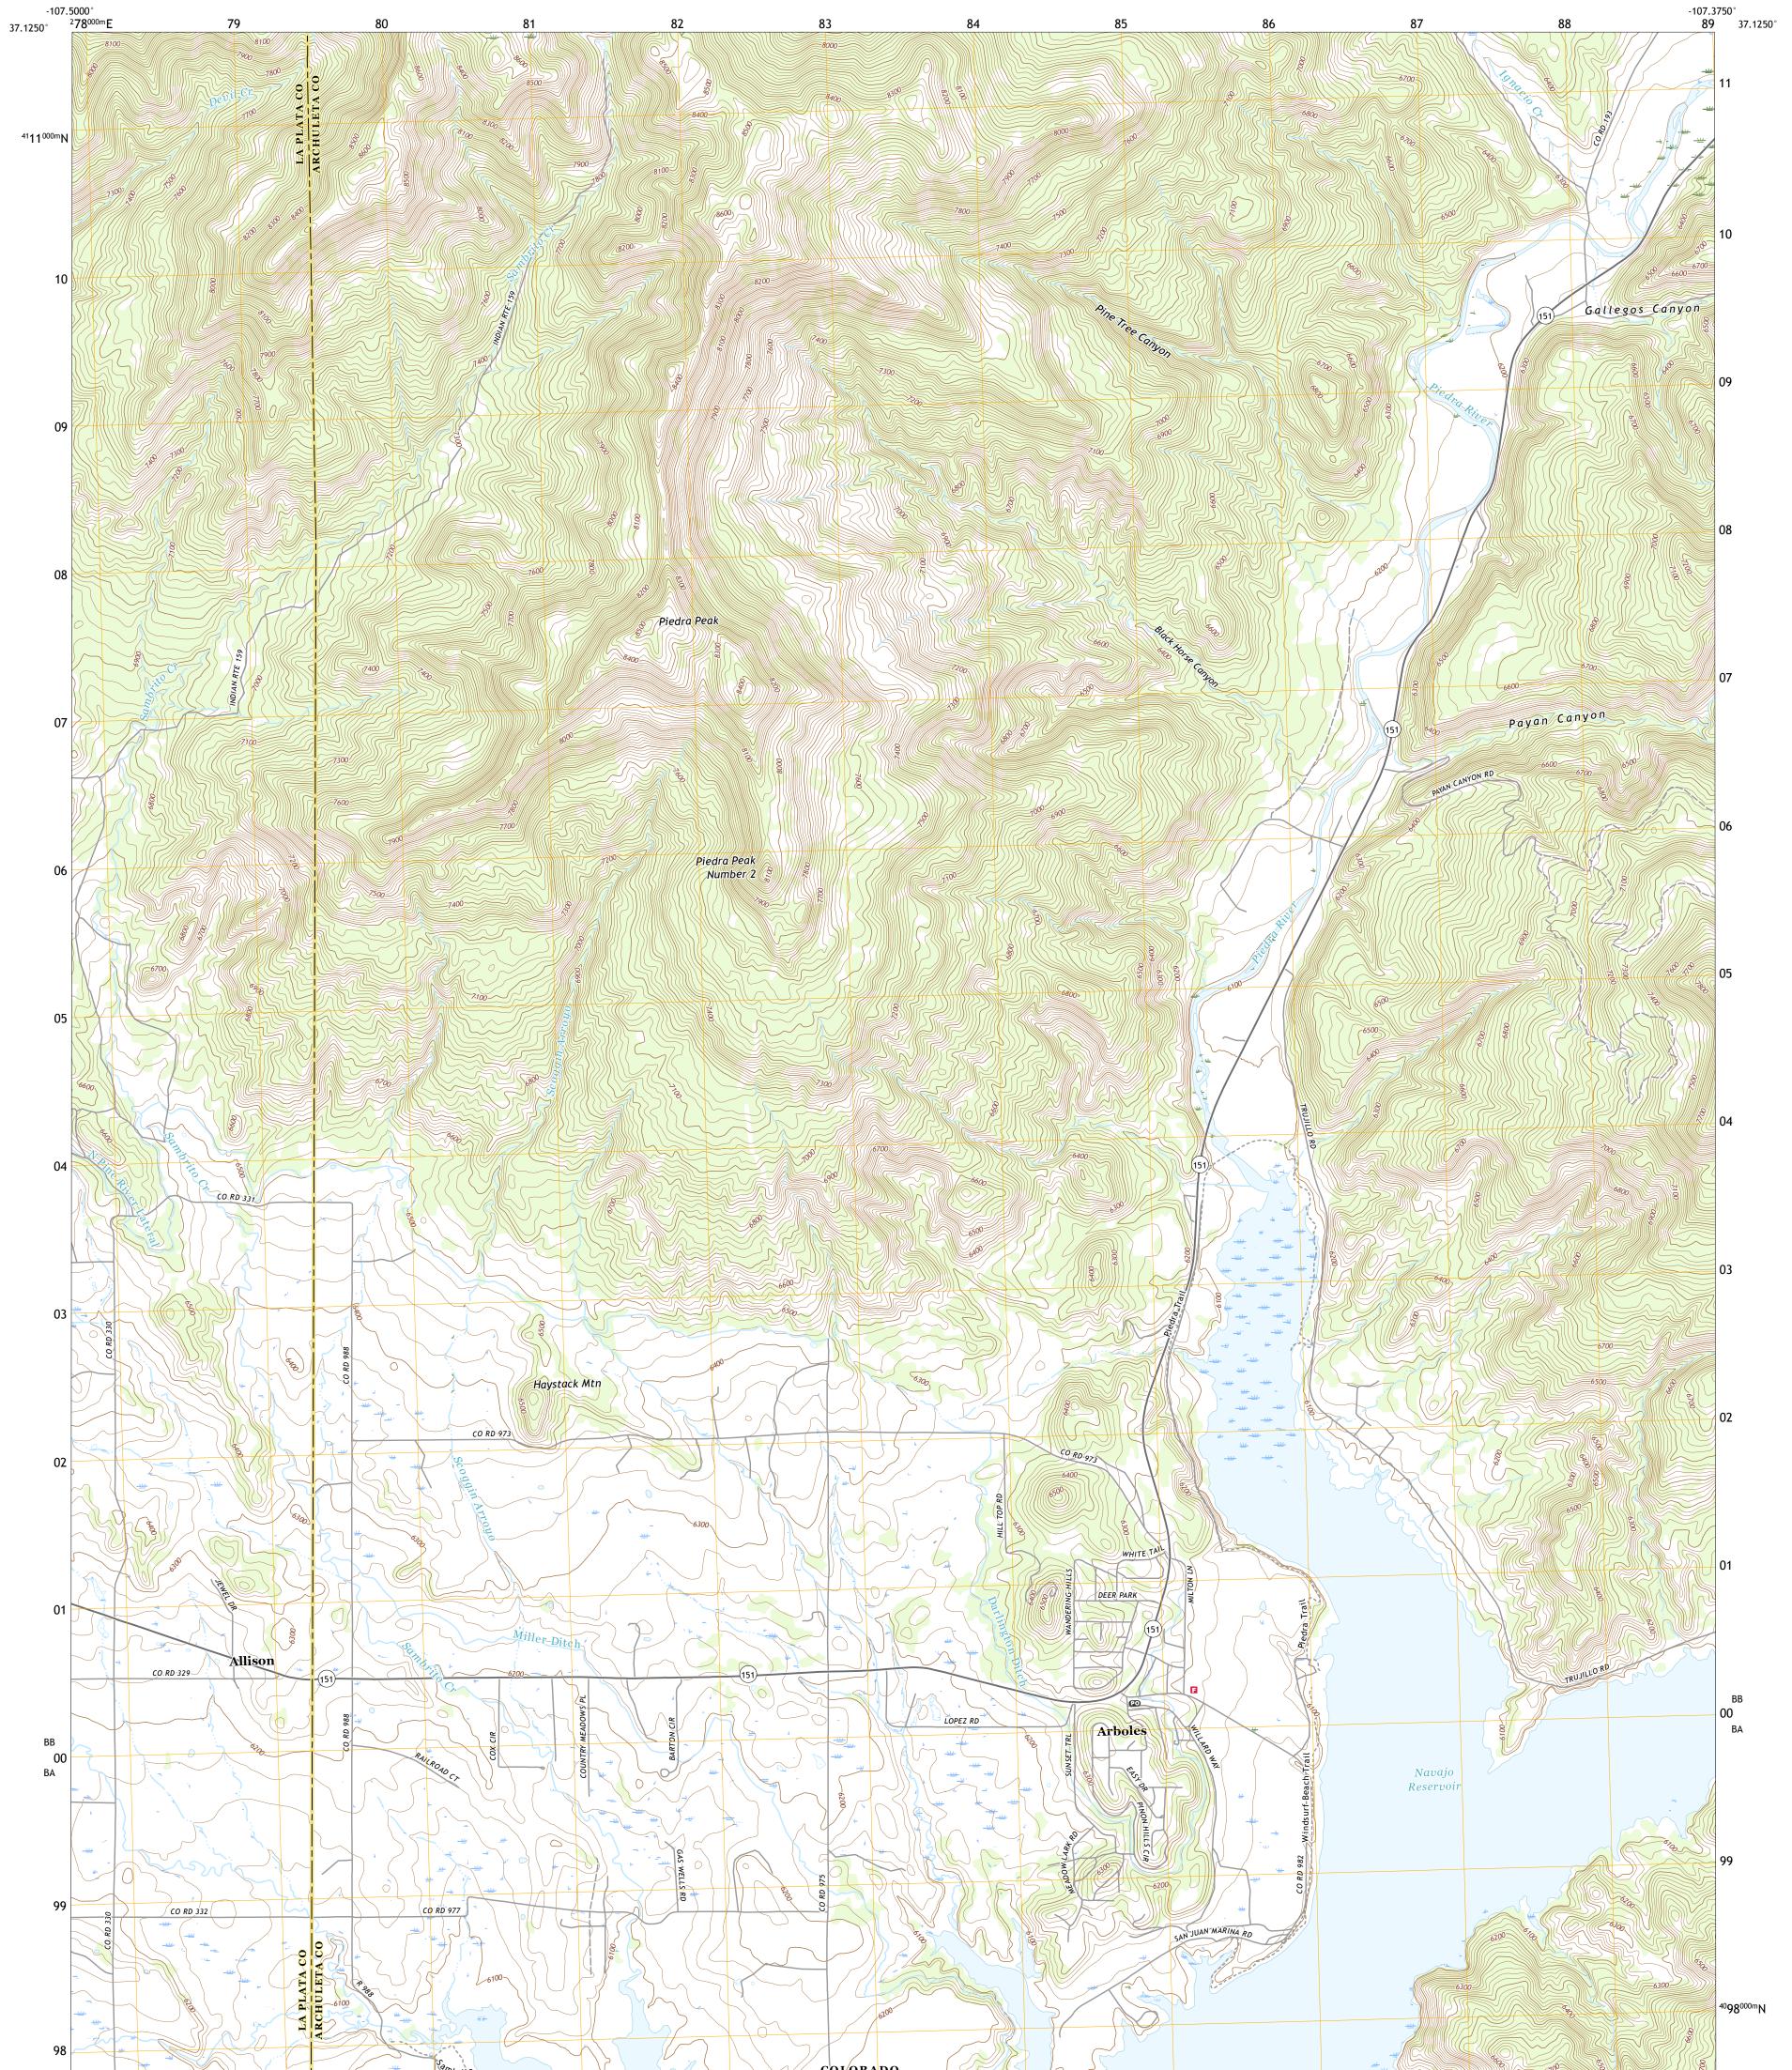

The National Map US Topo

ALLISON QUADRANGLE COLORADO - NEW MEXICO 7.5-MINUTE SERIES

Produced by the United States Geological Survey North American Datum of 1983 (NAD83) World Geodetic System of 1984 (WGS84). Projection and 1 000-meter grid:Universal Transverse Mercator, Zone 13S This map is not a legal document. Boundaries may be generalized for this map scale. Private lands within government reservations may not be shown. Obtain permission before entering private lands.