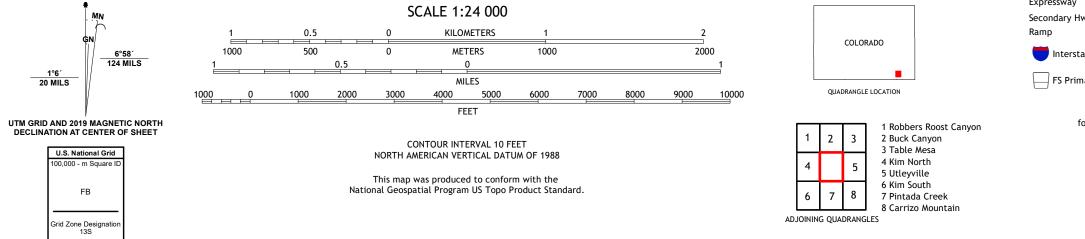

## U.S. DEPARTMENT OF THE INTERIOR U.S. GEOLOGICAL SURVEY

POREST SERVICE

ANDRIX QUADRANGLE COLORADO - LAS ANIMAS COUNTY 7.5-MINUTE SERIES

Produced by the United States Geological Survey North American Datum of 1983 (NAD83) World Geodetic System of 1984 (WGS84). Projection and 1 000-meter grid:Universal Transverse Mercator, Zone 135 This map is not a legal document. Boundaries may be generalized for this map scale. Private lands within government reservations may not be shown. Obtain permission before entering private lands.

Imagery.NAIP, August 2017 - November 2017Roads.U.S.CensusBureau,2016Roads withinUSForestServiceLands.FSTopoDatawithlimitedForestServiceLands.GNIS,1978Names.NationalHydrographyDataset,20042018Contours.NationalElevationDataset,2021Boundaries.Multiplesources;seemetadatafile20172021PublicLandSurveySystem.BLM,2021WetlandsInventory1975