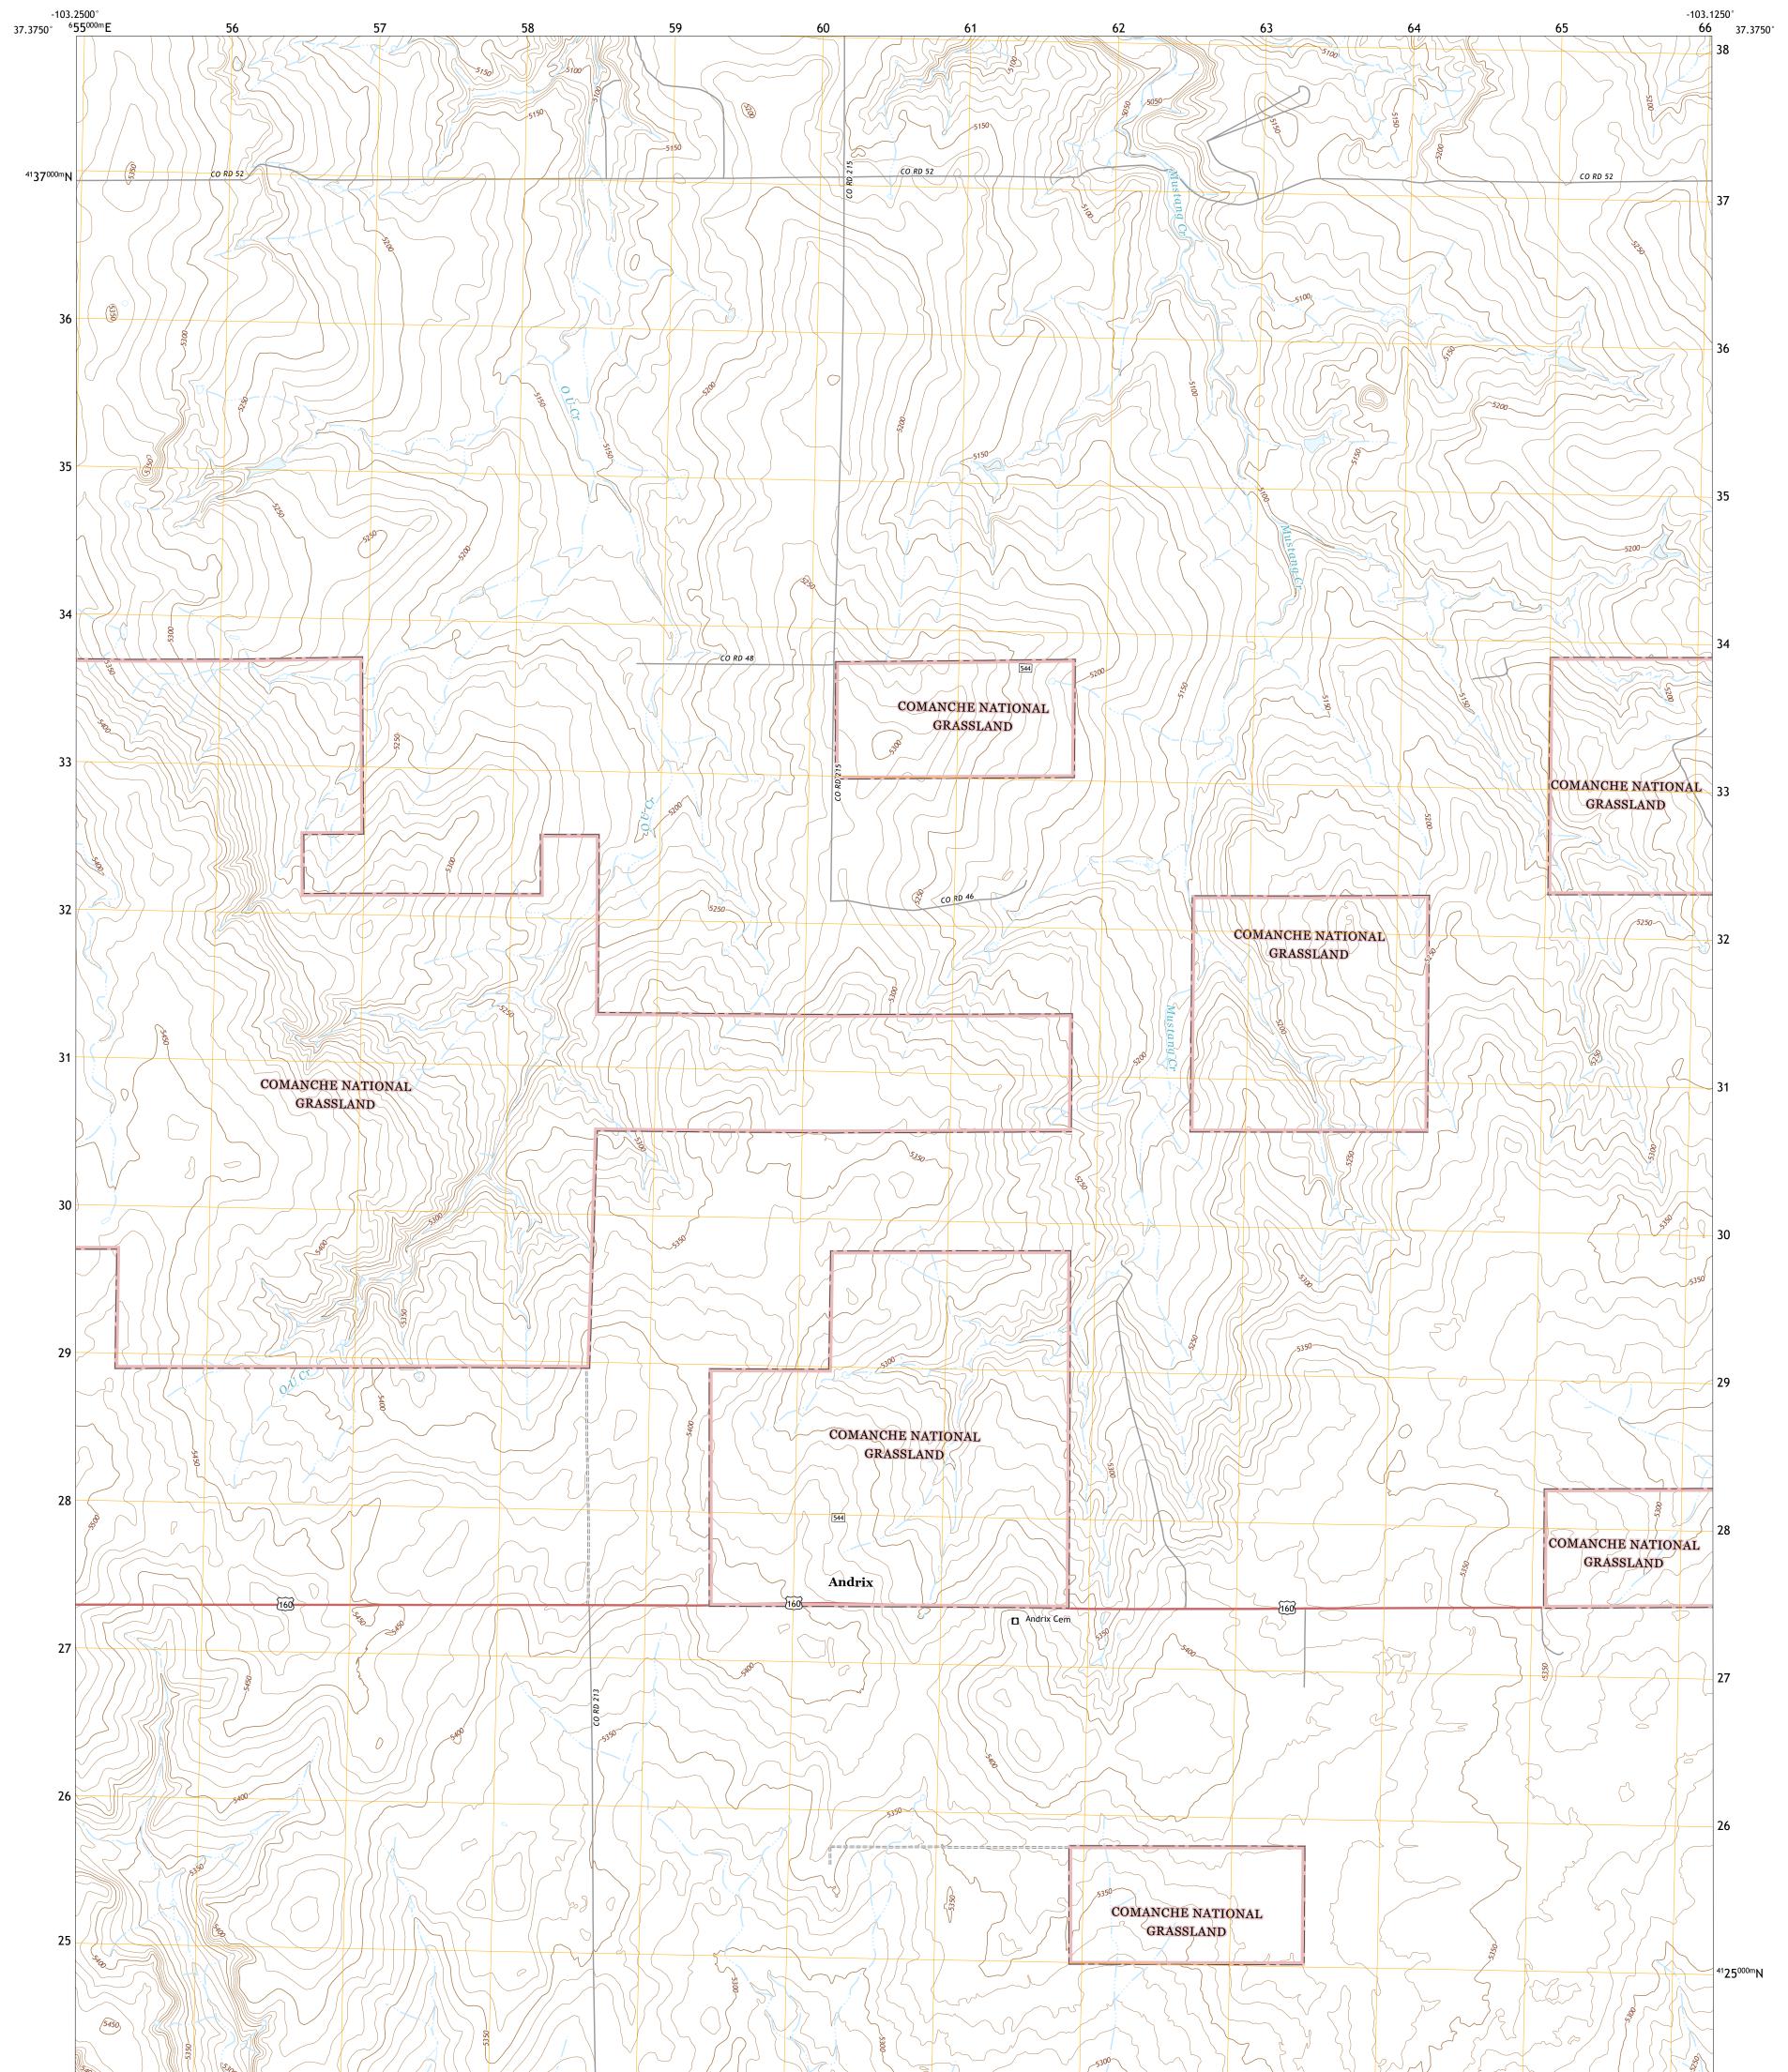

## U.S. DEPARTMENT OF THE INTERIOR U.S. GEOLOGICAL SURVEY

POREST SERVICE

ANDRIX QUADRANGLE COLORADO - LAS ANIMAS COUNTY 7.5-MINUTE SERIES

Produced by the United States Geological Survey North American Datum of 1983 (NAD83) World Geodetic System of 1984 (WGS84). Projection and 1 000-meter grid:Universal Transverse Mercator, Zone 135 This map is not a legal document. Boundaries may be generalized for this map scale. Private lands within government reservations may not be shown. Obtain permission before entering private lands.

ROAD CLASSIFICATION

ANDRIX, CO

2022