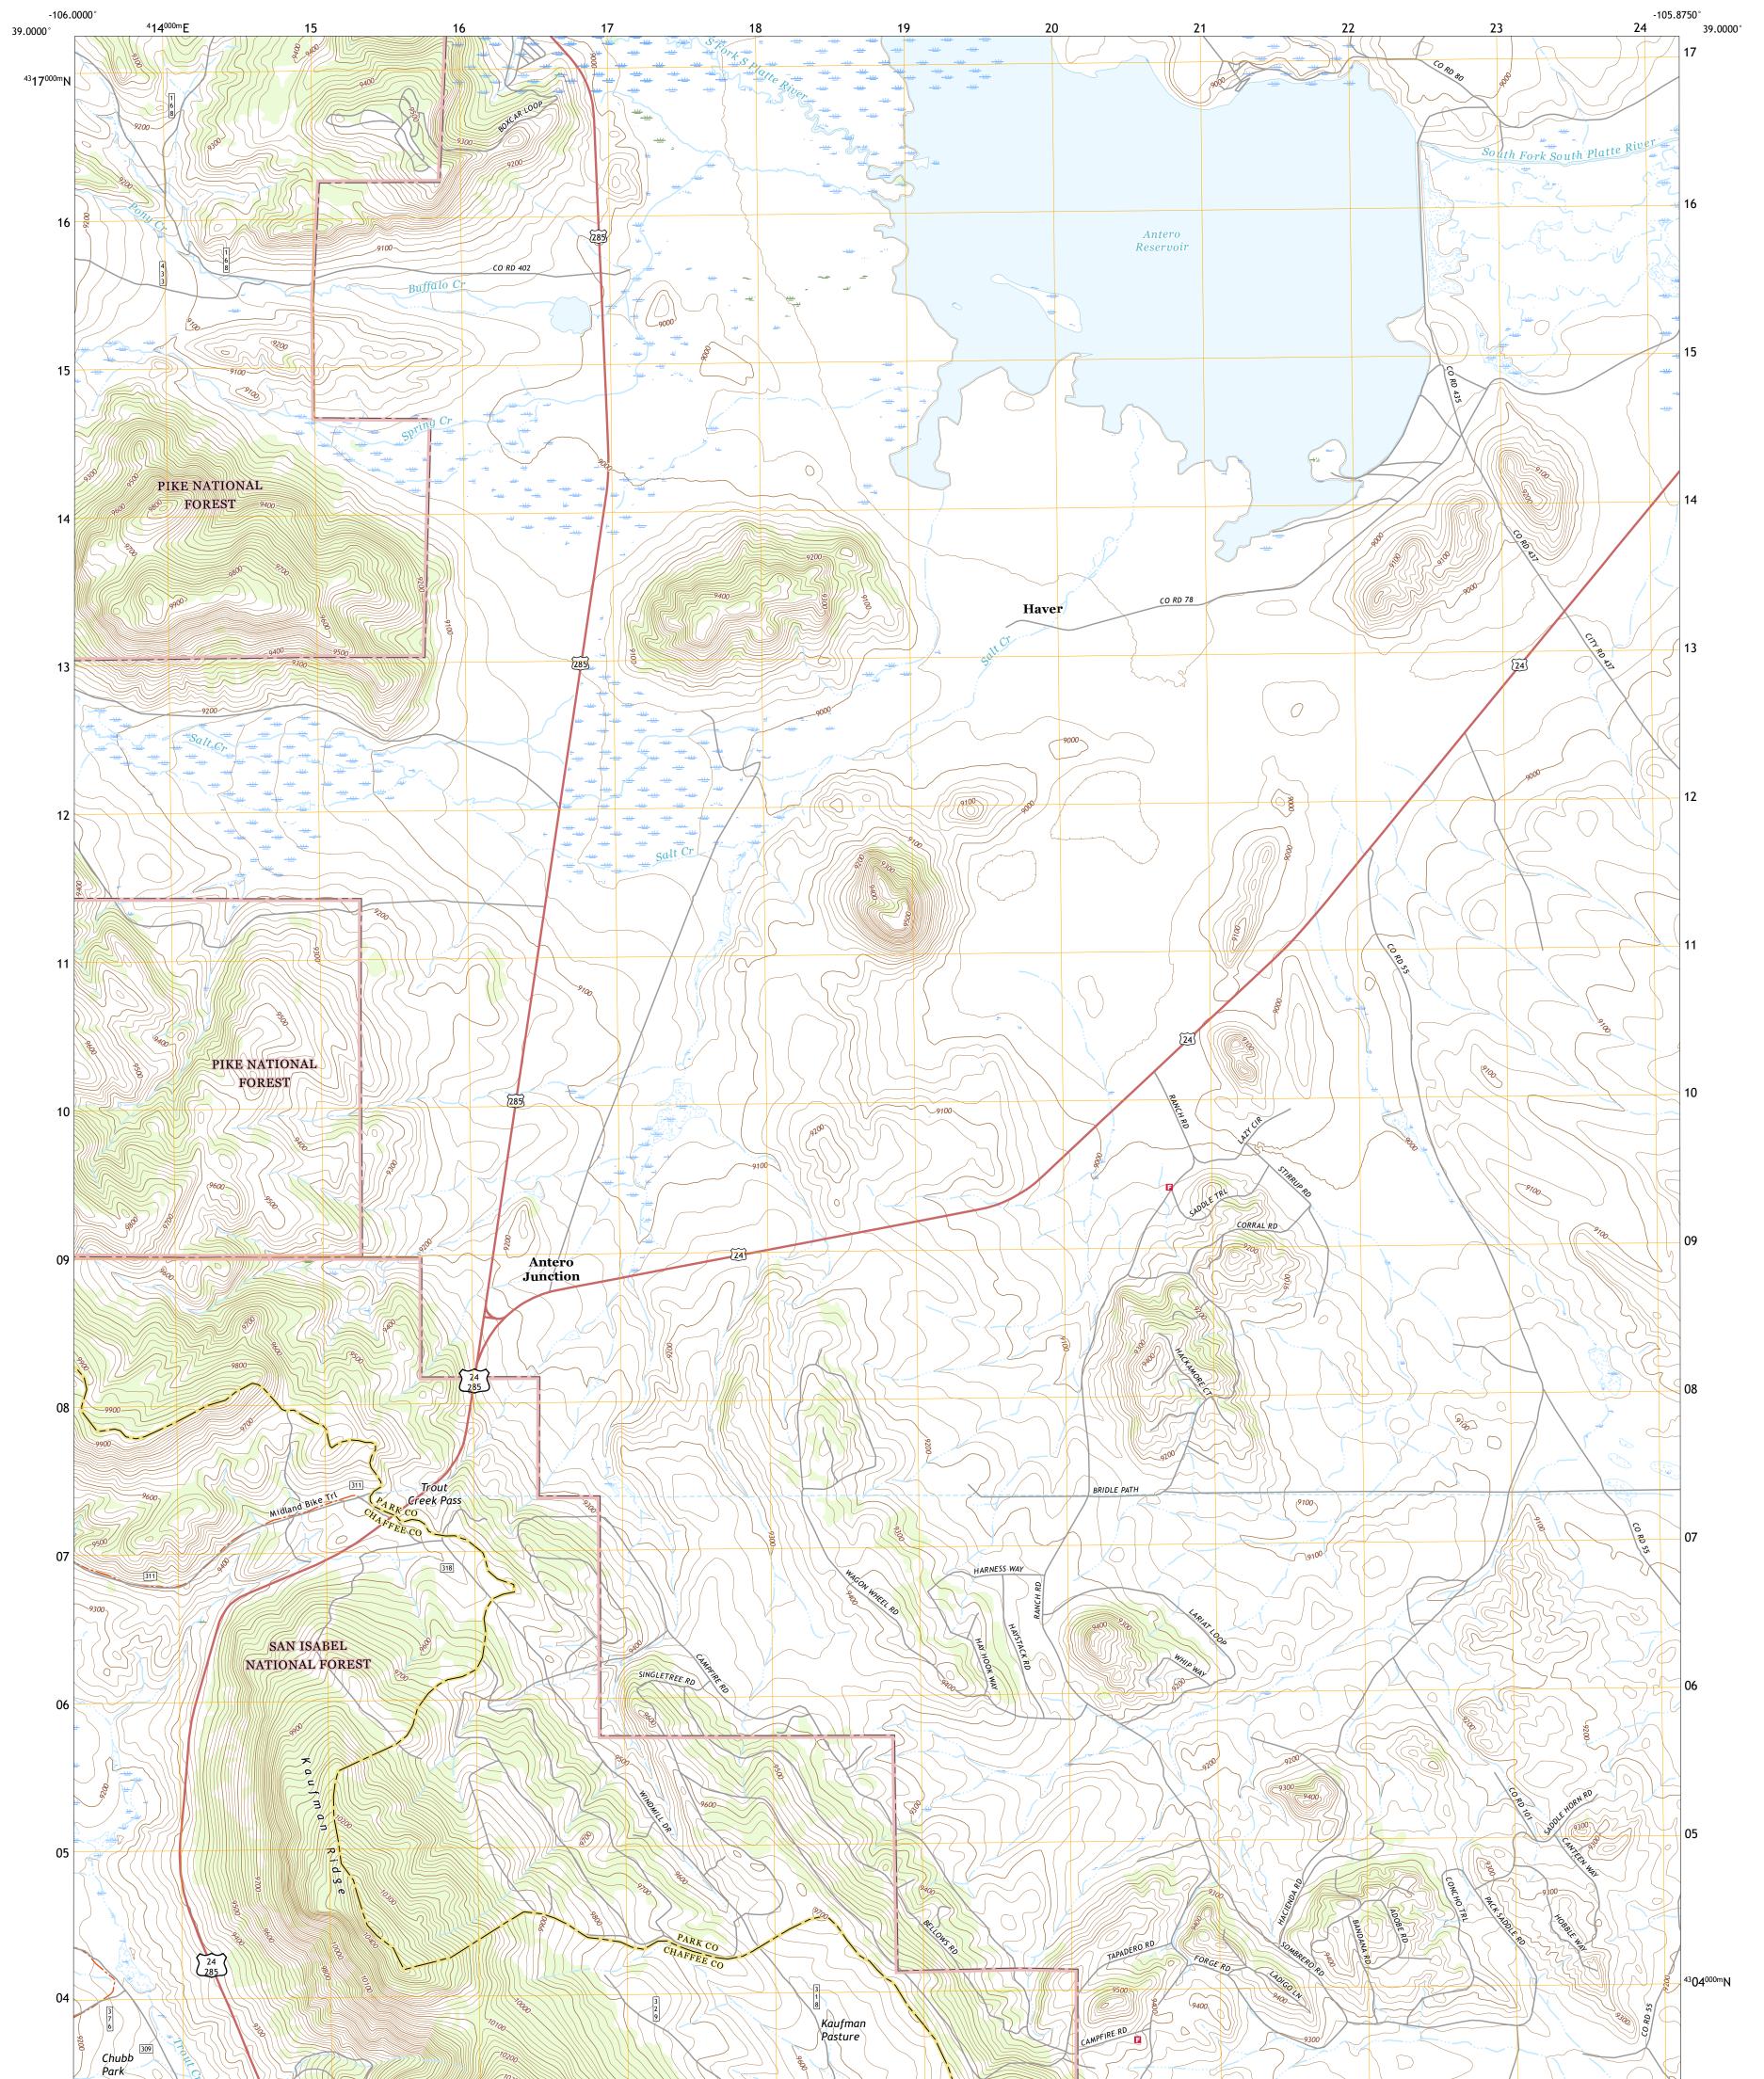

## U.S. DEPARTMENT OF THE INTERIOR U.S. GEOLOGICAL SURVEY

The National Map US Topo

POREST STARE

ANTERO RESERVOIR QUADRANGLE COLORADO 7.5-MINUTE SERIES

Produced by the United States Geological Survey North American Datum of 1983 (NAD83) World Geodetic System of 1984 (WGS84). Projection and 1 000-meter grid:Universal Transverse Mercator, Zone 13S This map is not a legal document. Boundaries may be generalized for this map scale. Private lands within government reservations may not be shown. Obtain permission before entering private lands.