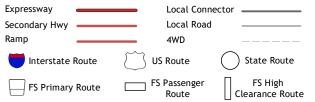

ROAD CLASSIFICATION

Check with local Forest Service unit for current travel conditions and restrictions.