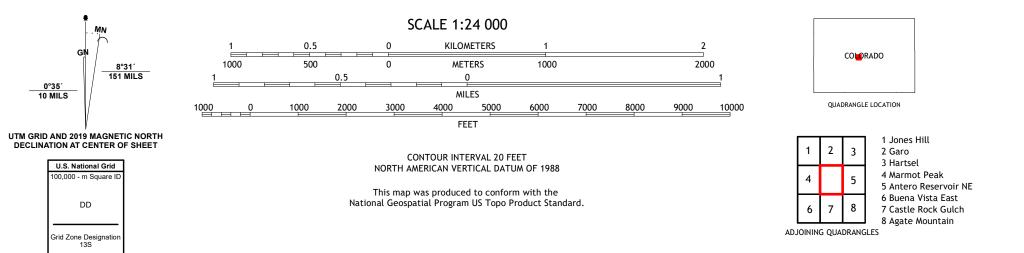

## U.S. DEPARTMENT OF THE INTERIOR U.S. GEOLOGICAL SURVEY

The National Map US Topo

POREST STARE

ANTERO RESERVOIR QUADRANGLE COLORADO 7.5-MINUTE SERIES

Produced by the United States Geological Survey North American Datum of 1983 (NAD83) World Geodetic System of 1984 (WGS84). Projection and 1 000-meter grid:Universal Transverse Mercator, Zone 13S This map is not a legal document. Boundaries may be generalized for this map scale. Private lands within government reservations may not be shown. Obtain permission before entering private lands.