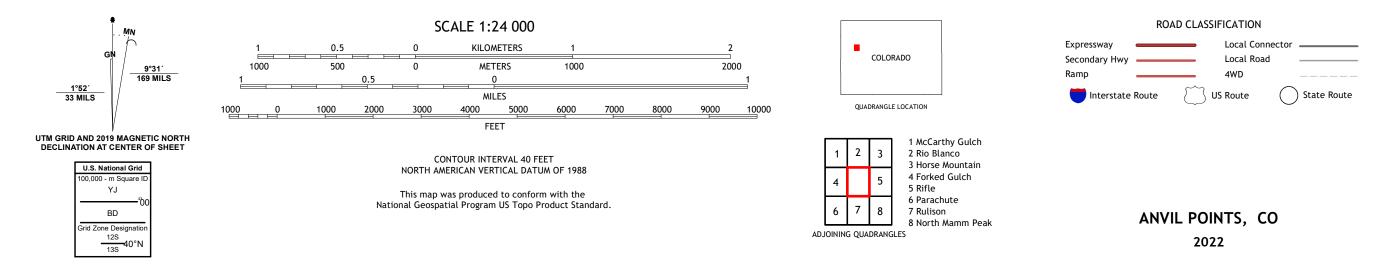

ANVIL POINTS QUADRANGLE COLORADO - GARFIELD COUNTY 7.5-MINUTE SERIES

Produced by the United States Geological Survey North American Datum of 1983 (NAD83) World Geodetic System of 1984 (WGS84). Projection and 1 000-meter grid:Universal Transverse Mercator, Zone 12S\13S This map is not a legal document. Boundaries may be generalized for this map scale. Private lands within government reservations may not be shown. Obtain permission before entering private lands.

Imagery......NAIP, October 2017 - January 2018 Roads......GNIS, 1978 - 2016 Names......GNIS, 1978 - 2021 Hydrography......GNIS, 1978 - 2021 Contours.....National Hydrography Dataset, 2002 - 2021 Contours.....National Elevation Dataset, 2018 Boundaries.....Multiple sources; see metadata file 2019 - 2021 Public Land Survey System......BLM, 2021 Wetlands......BLM, 2029