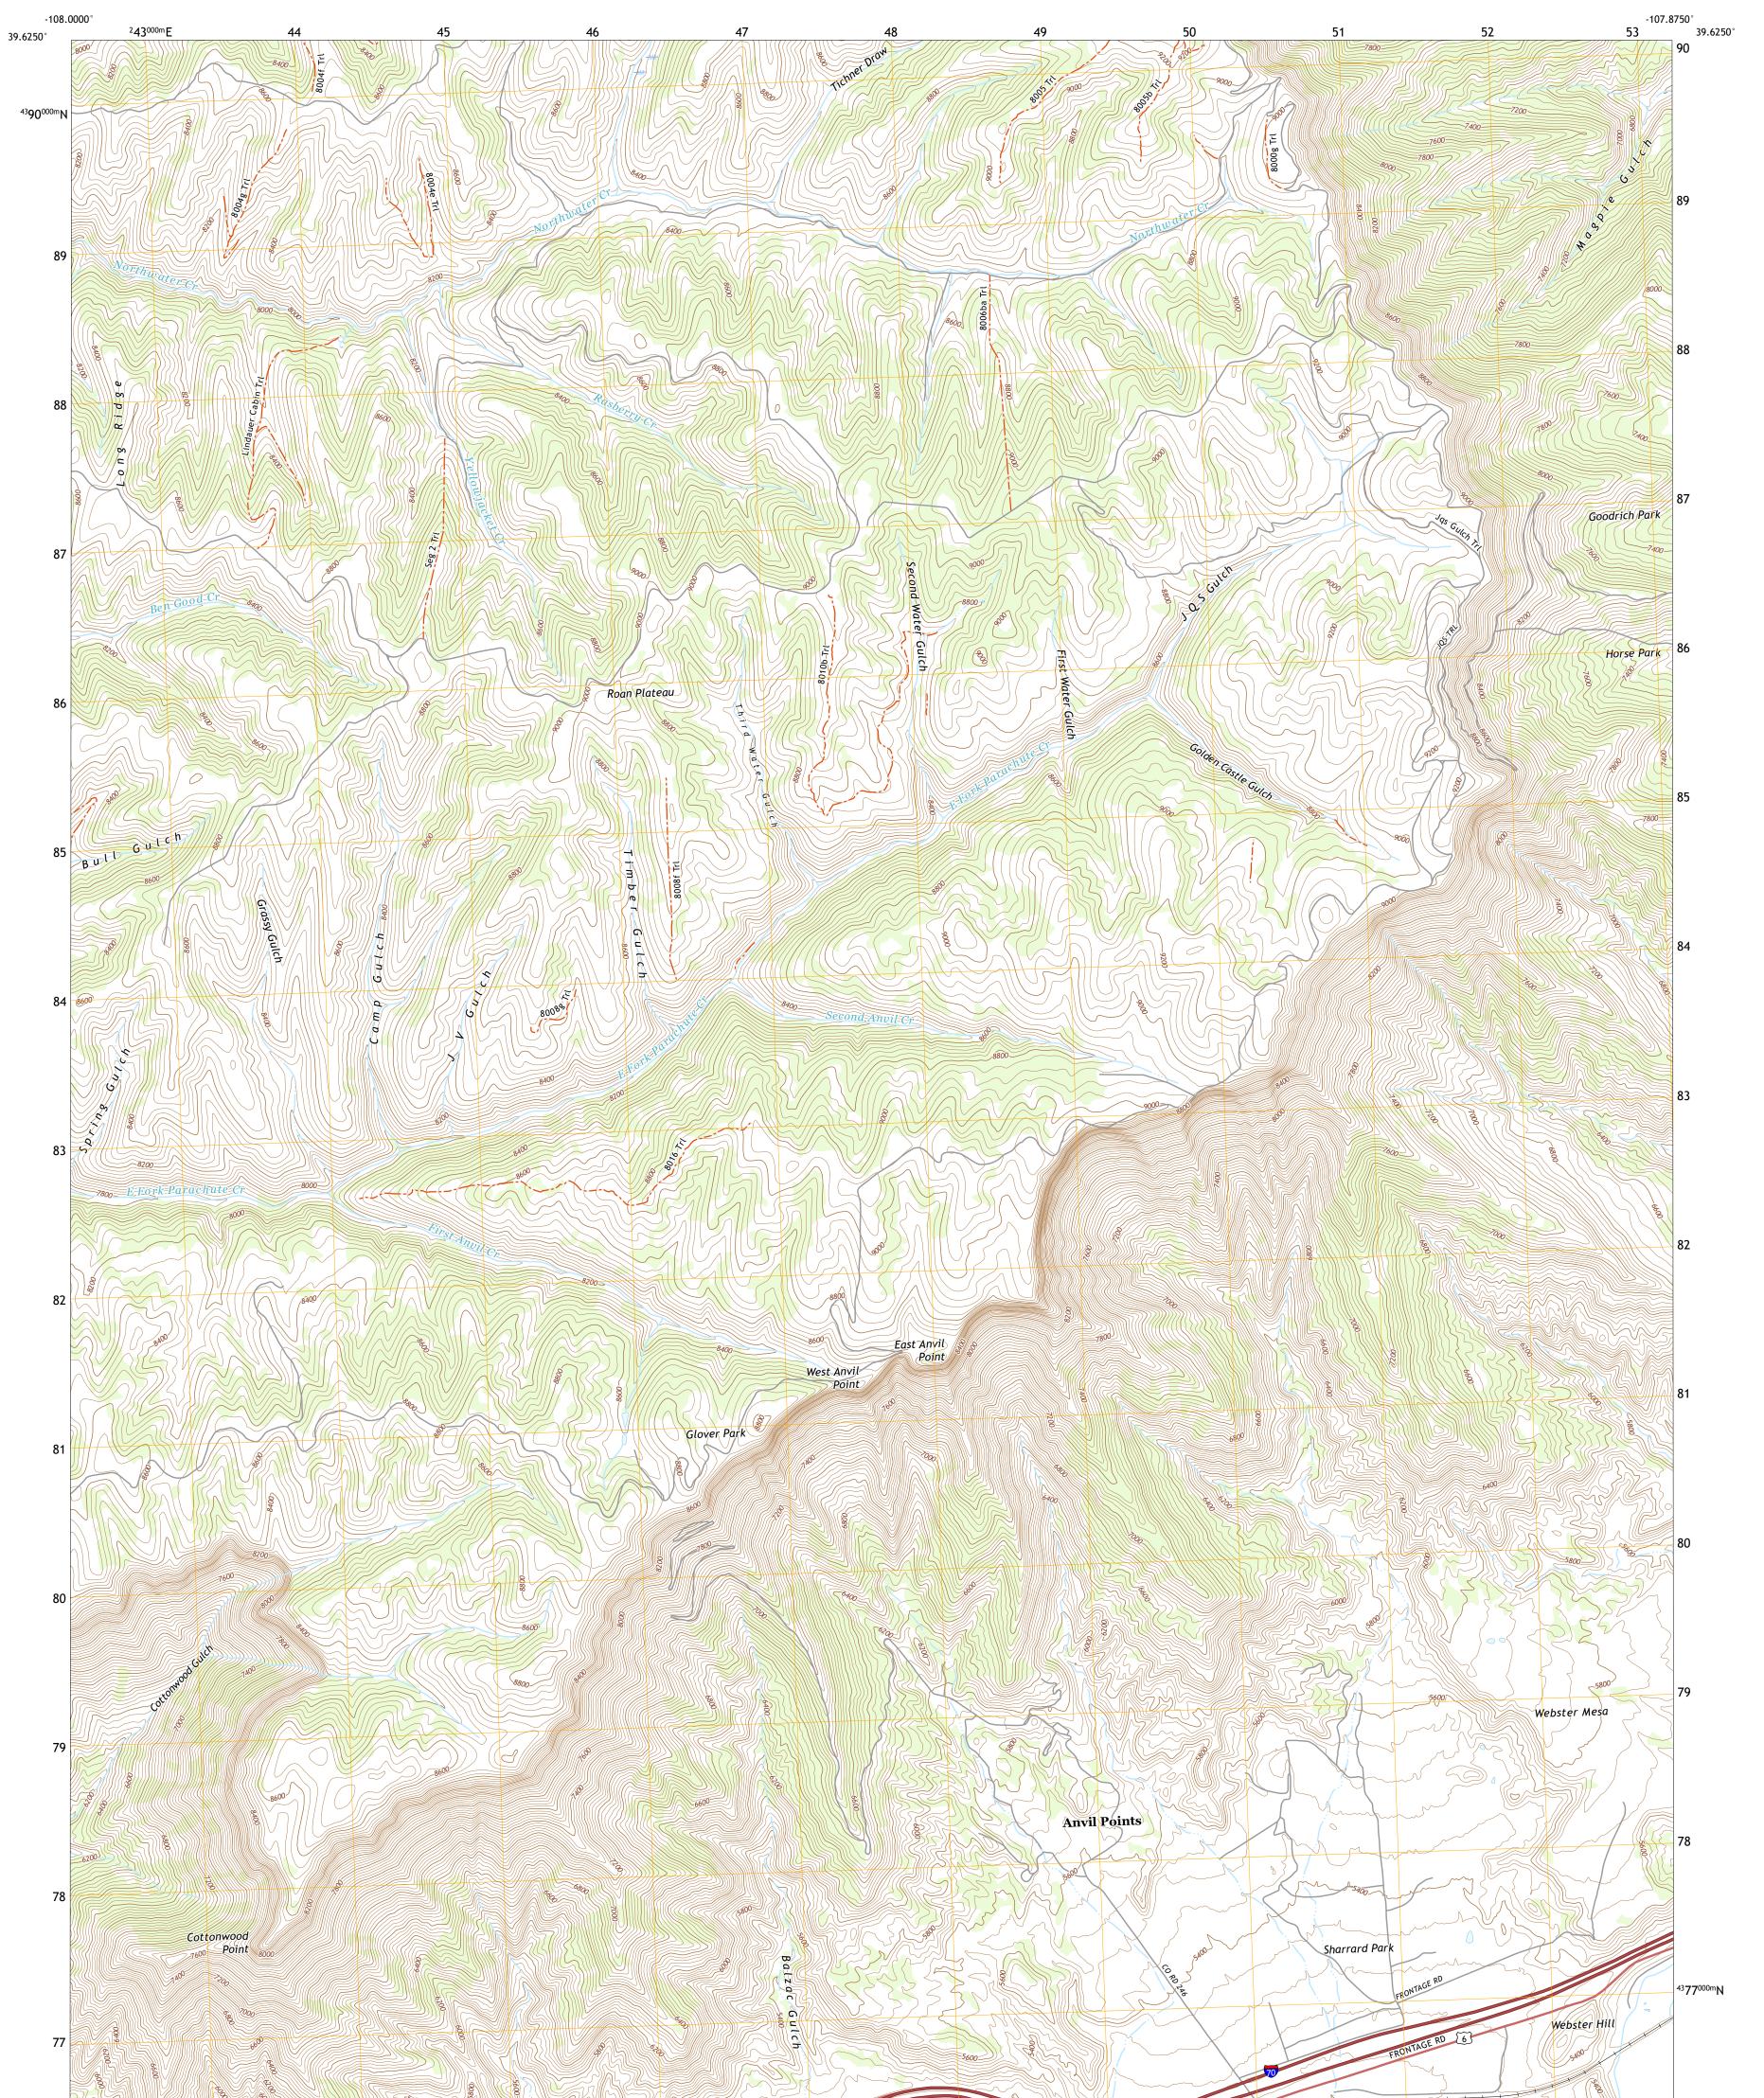

ANVIL POINTS QUADRANGLE COLORADO - GARFIELD COUNTY 7.5-MINUTE SERIES

Produced by the United States Geological Survey North American Datum of 1983 (NAD83) World Geodetic System of 1984 (WGS84). Projection and 1 000-meter grid:Universal Transverse Mercator, Zone 12S\13S This map is not a legal document. Boundaries may be generalized for this map scale. Private lands within government reservations may not be shown. Obtain permission before entering private lands.

Imagery......NAIP, October 2017 - January 2018 Roads......GNIS, 1978 - 2016 Names......GNIS, 1978 - 2021 Hydrography......GNIS, 1978 - 2021 Contours.....National Hydrography Dataset, 2002 - 2021 Contours.....National Elevation Dataset, 2018 Boundaries.....Multiple sources; see metadata file 2019 - 2021 Public Land Survey System......BLM, 2021 Wetlands......BLM, 2029