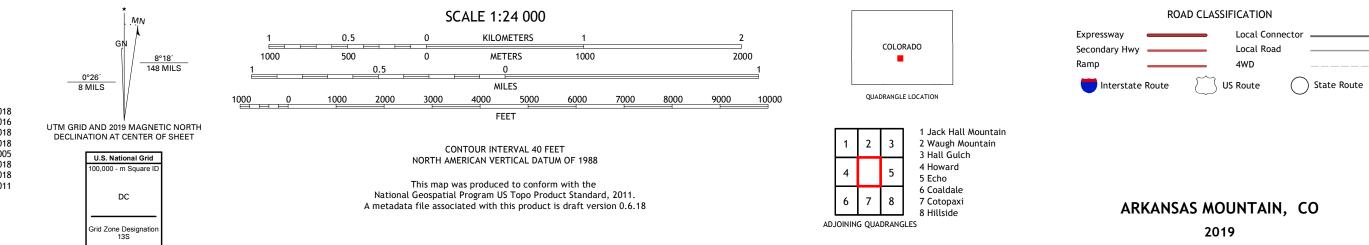

Produced by the United States Geological Survey North American Datum of 1983 (NAD83) World Geodetic System of 1984 (WGS84). Projection and 1 000-meter grid:Universal Transverse Mercator, Zone 13S This map is not a legal document. Boundaries may be generalized for this map scale. Private lands within government reservations may not be shown. Obtain permission before entering private lands.

Imagery.......NAIP, September 2017 - January 2018Roads......U.S.CensusNames......GNIS, 1978 - 2018Hydrography.....NationalHydrography Dataset, 1899 - 2018Contours.....NationalElevationBoundaries.....Multiplesources; seePublicLandSurveySystem......BLM, 2018Wetlands......FWSNationalWetlandsInventory2011

## NSN. 7643016358354 NGA REF NO. US GSX24K1429