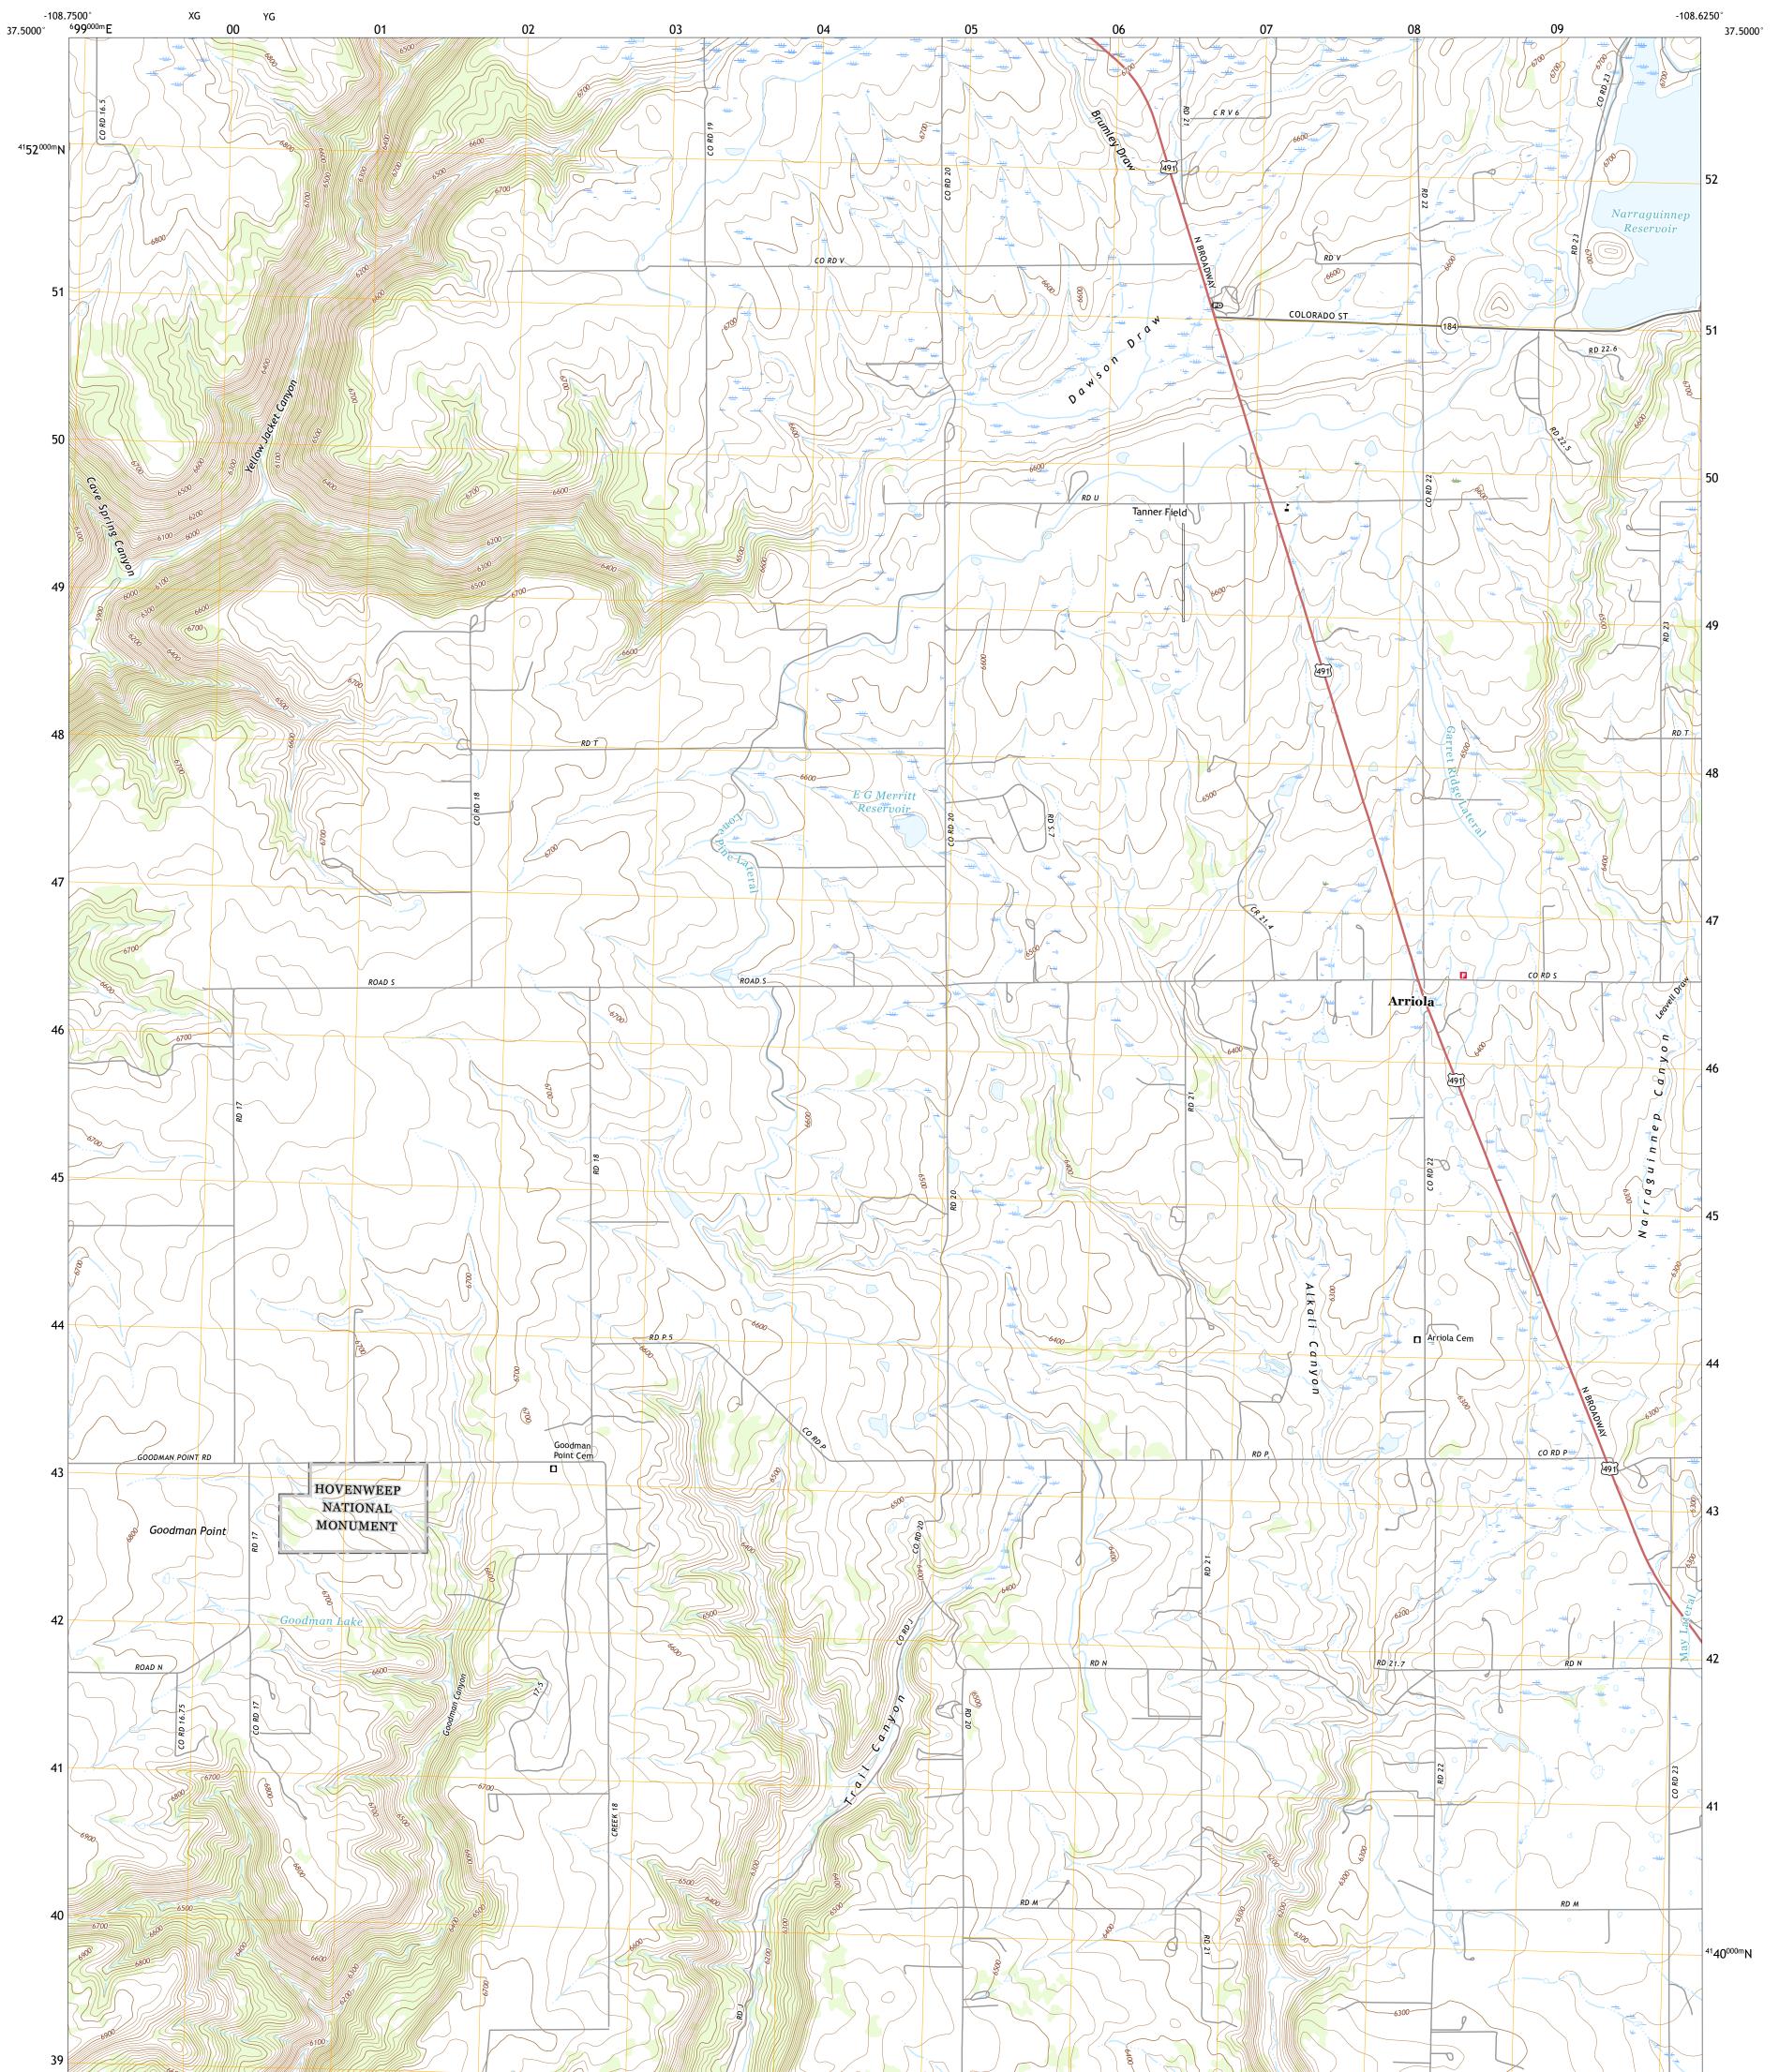

## U.S. DEPARTMENT OF THE INTERIOR U.S. GEOLOGICAL SURVEY

ARRIOLA QUADRANGLE COLORADO - MONTEZUMA COUNTY 7.5-MINUTE SERIES

Produced by the United States Geological Survey North American Datum of 1983 (NAD83) World Geodetic System of 1984 (WGS84). Projection and 1 000-meter grid:Universal Transverse Mercator, Zone 125 This map is not a legal document. Boundaries may be generalized for this map scale. Private lands within government reservations may not be shown. Obtain permission before entering private lands.