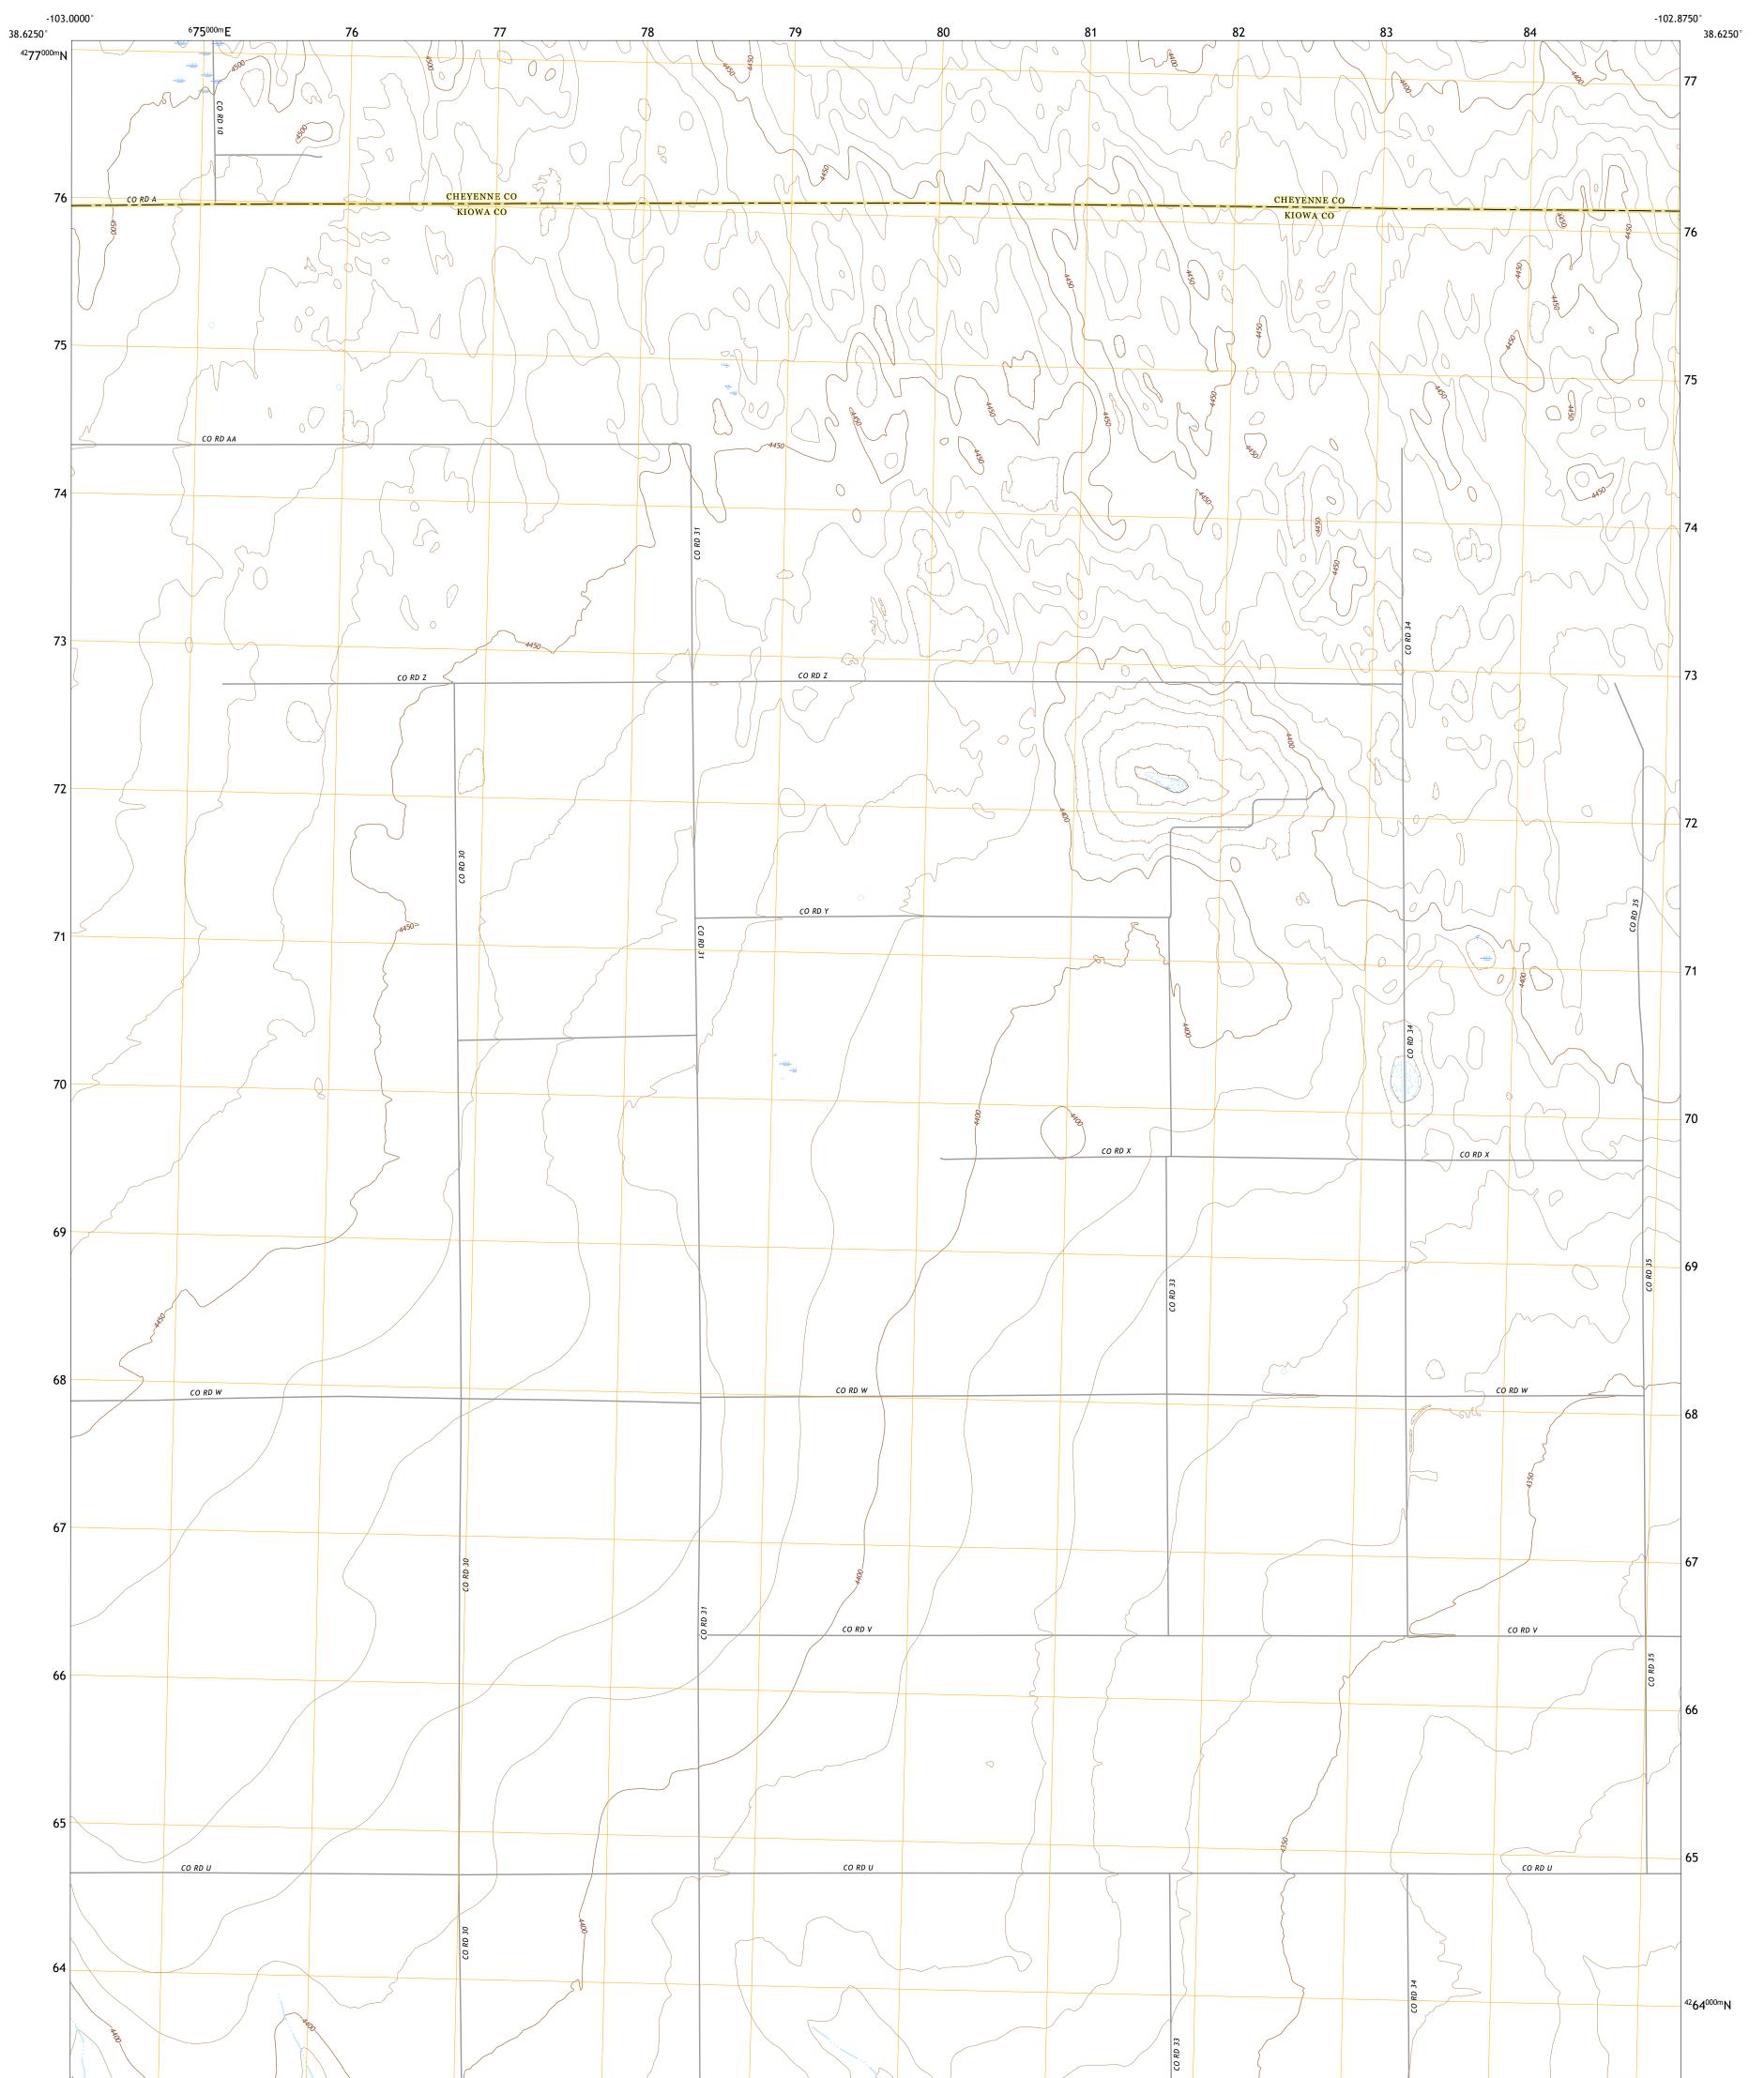

## U.S. DEPARTMENT OF THE INTERIOR U.S. GEOLOGICAL SURVEY

ARSENIC LAKE SW QUADRANGLE COLORADO 7.5-MINUTE SERIES

Produced by the United States Geological Survey North American Datum of 1983 (NAD83) World Geodetic System of 1984 (WGS84). Projection and 1 000-meter grid:Universal Transverse Mercator, Zone 135 This map is not a legal document. Boundaries may be generalized for this map scale. Private lands within government reservations may not be shown. Obtain permission before entering private lands.