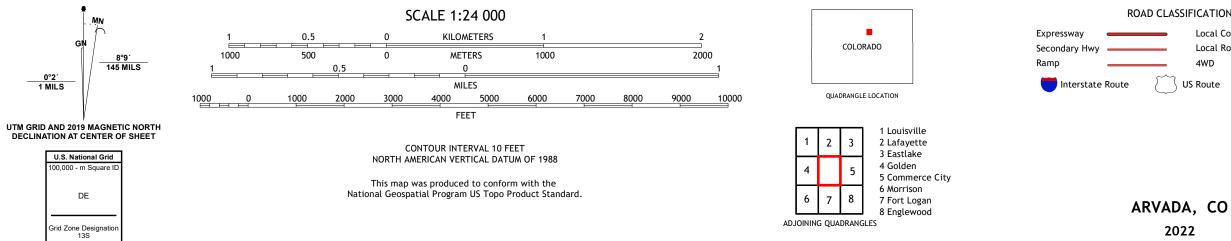

## U.S. DEPARTMENT OF THE INTERIOR U.S. GEOLOGICAL SURVEY

ARVADA QUADRANGLE COLORADO 7.5-MINUTE SERIES

Produced by the United States Geological Survey North American Datum of 1983 (NAD83) World Geodetic System of 1984 (WGS84). Projection and 1 000-meter grid: Universal Transverse Mercator, Zone 13S This map is not a legal document. Boundaries may be generalized for this map scale. Private lands within government reservations may not be shown. Obtain permission before entering private lands.