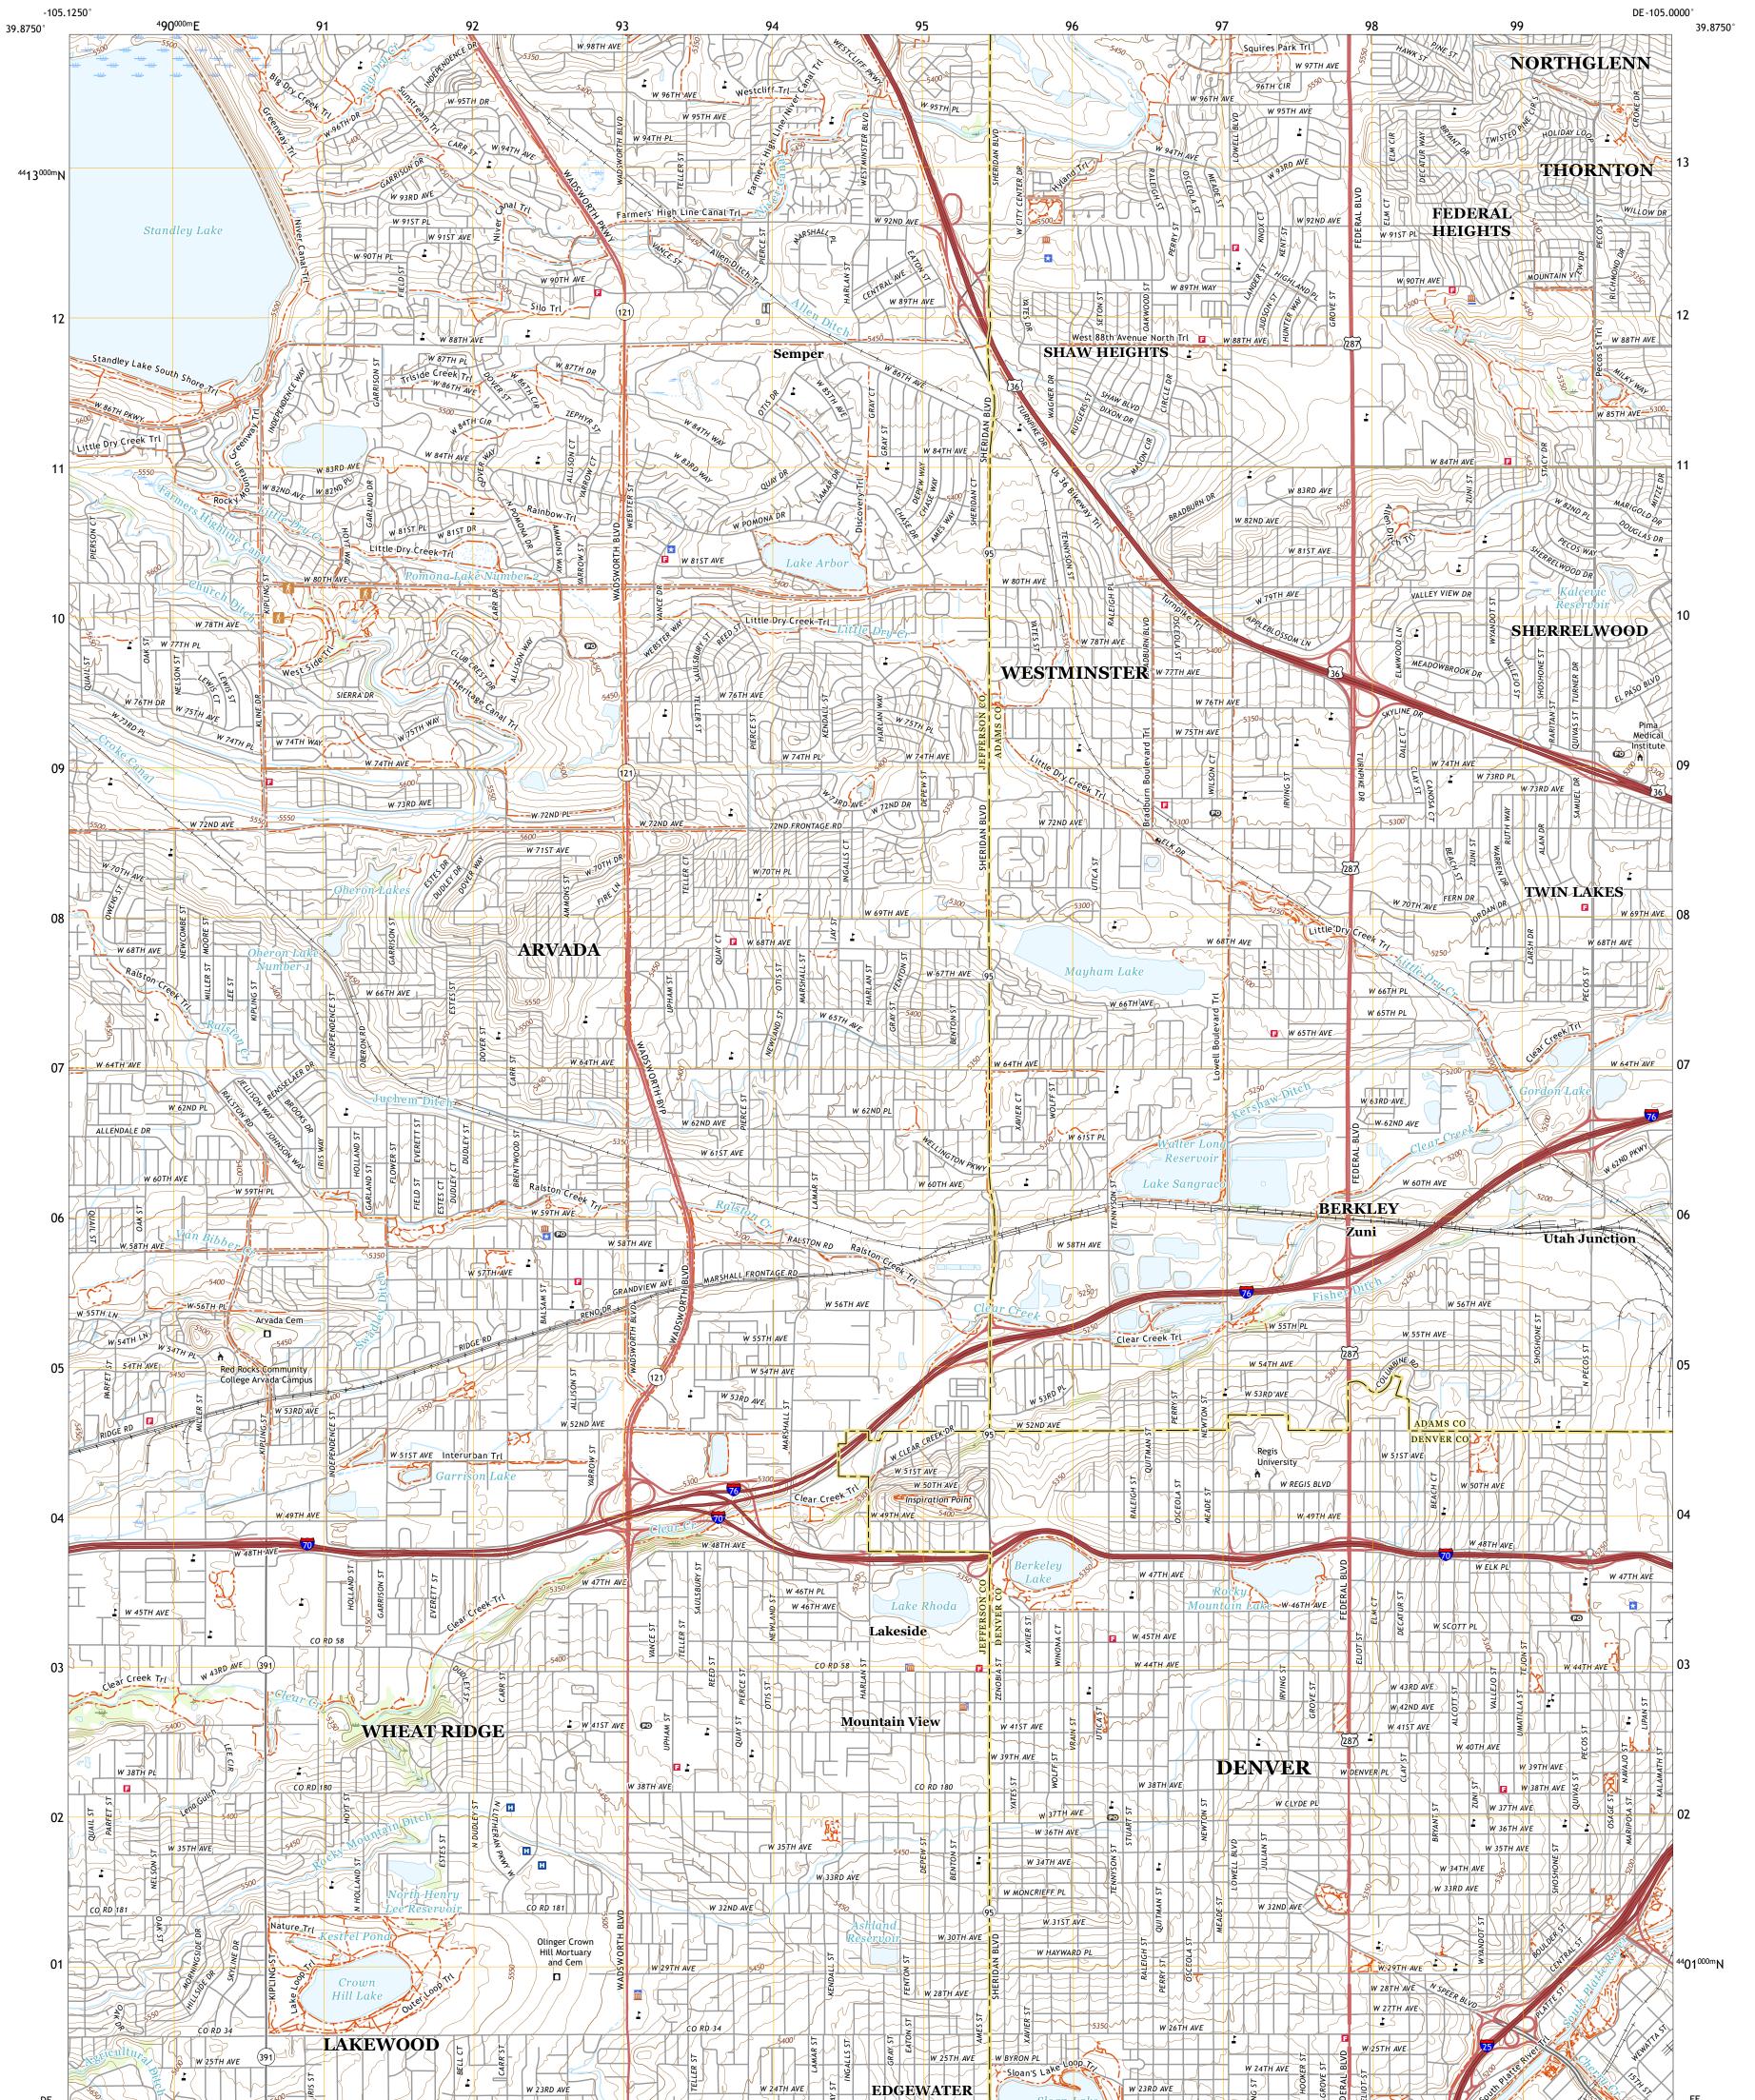

## U.S. DEPARTMENT OF THE INTERIOR U.S. GEOLOGICAL SURVEY

ARVADA QUADRANGLE COLORADO 7.5-MINUTE SERIES

Produced by the United States Geological Survey North American Datum of 1983 (NAD83) World Geodetic System of 1984 (WGS84). Projection and 1 000-meter grid: Universal Transverse Mercator, Zone 13S This map is not a legal document. Boundaries may be generalized for this map scale. Private lands within government reservations may not be shown. Obtain permission before entering private lands.