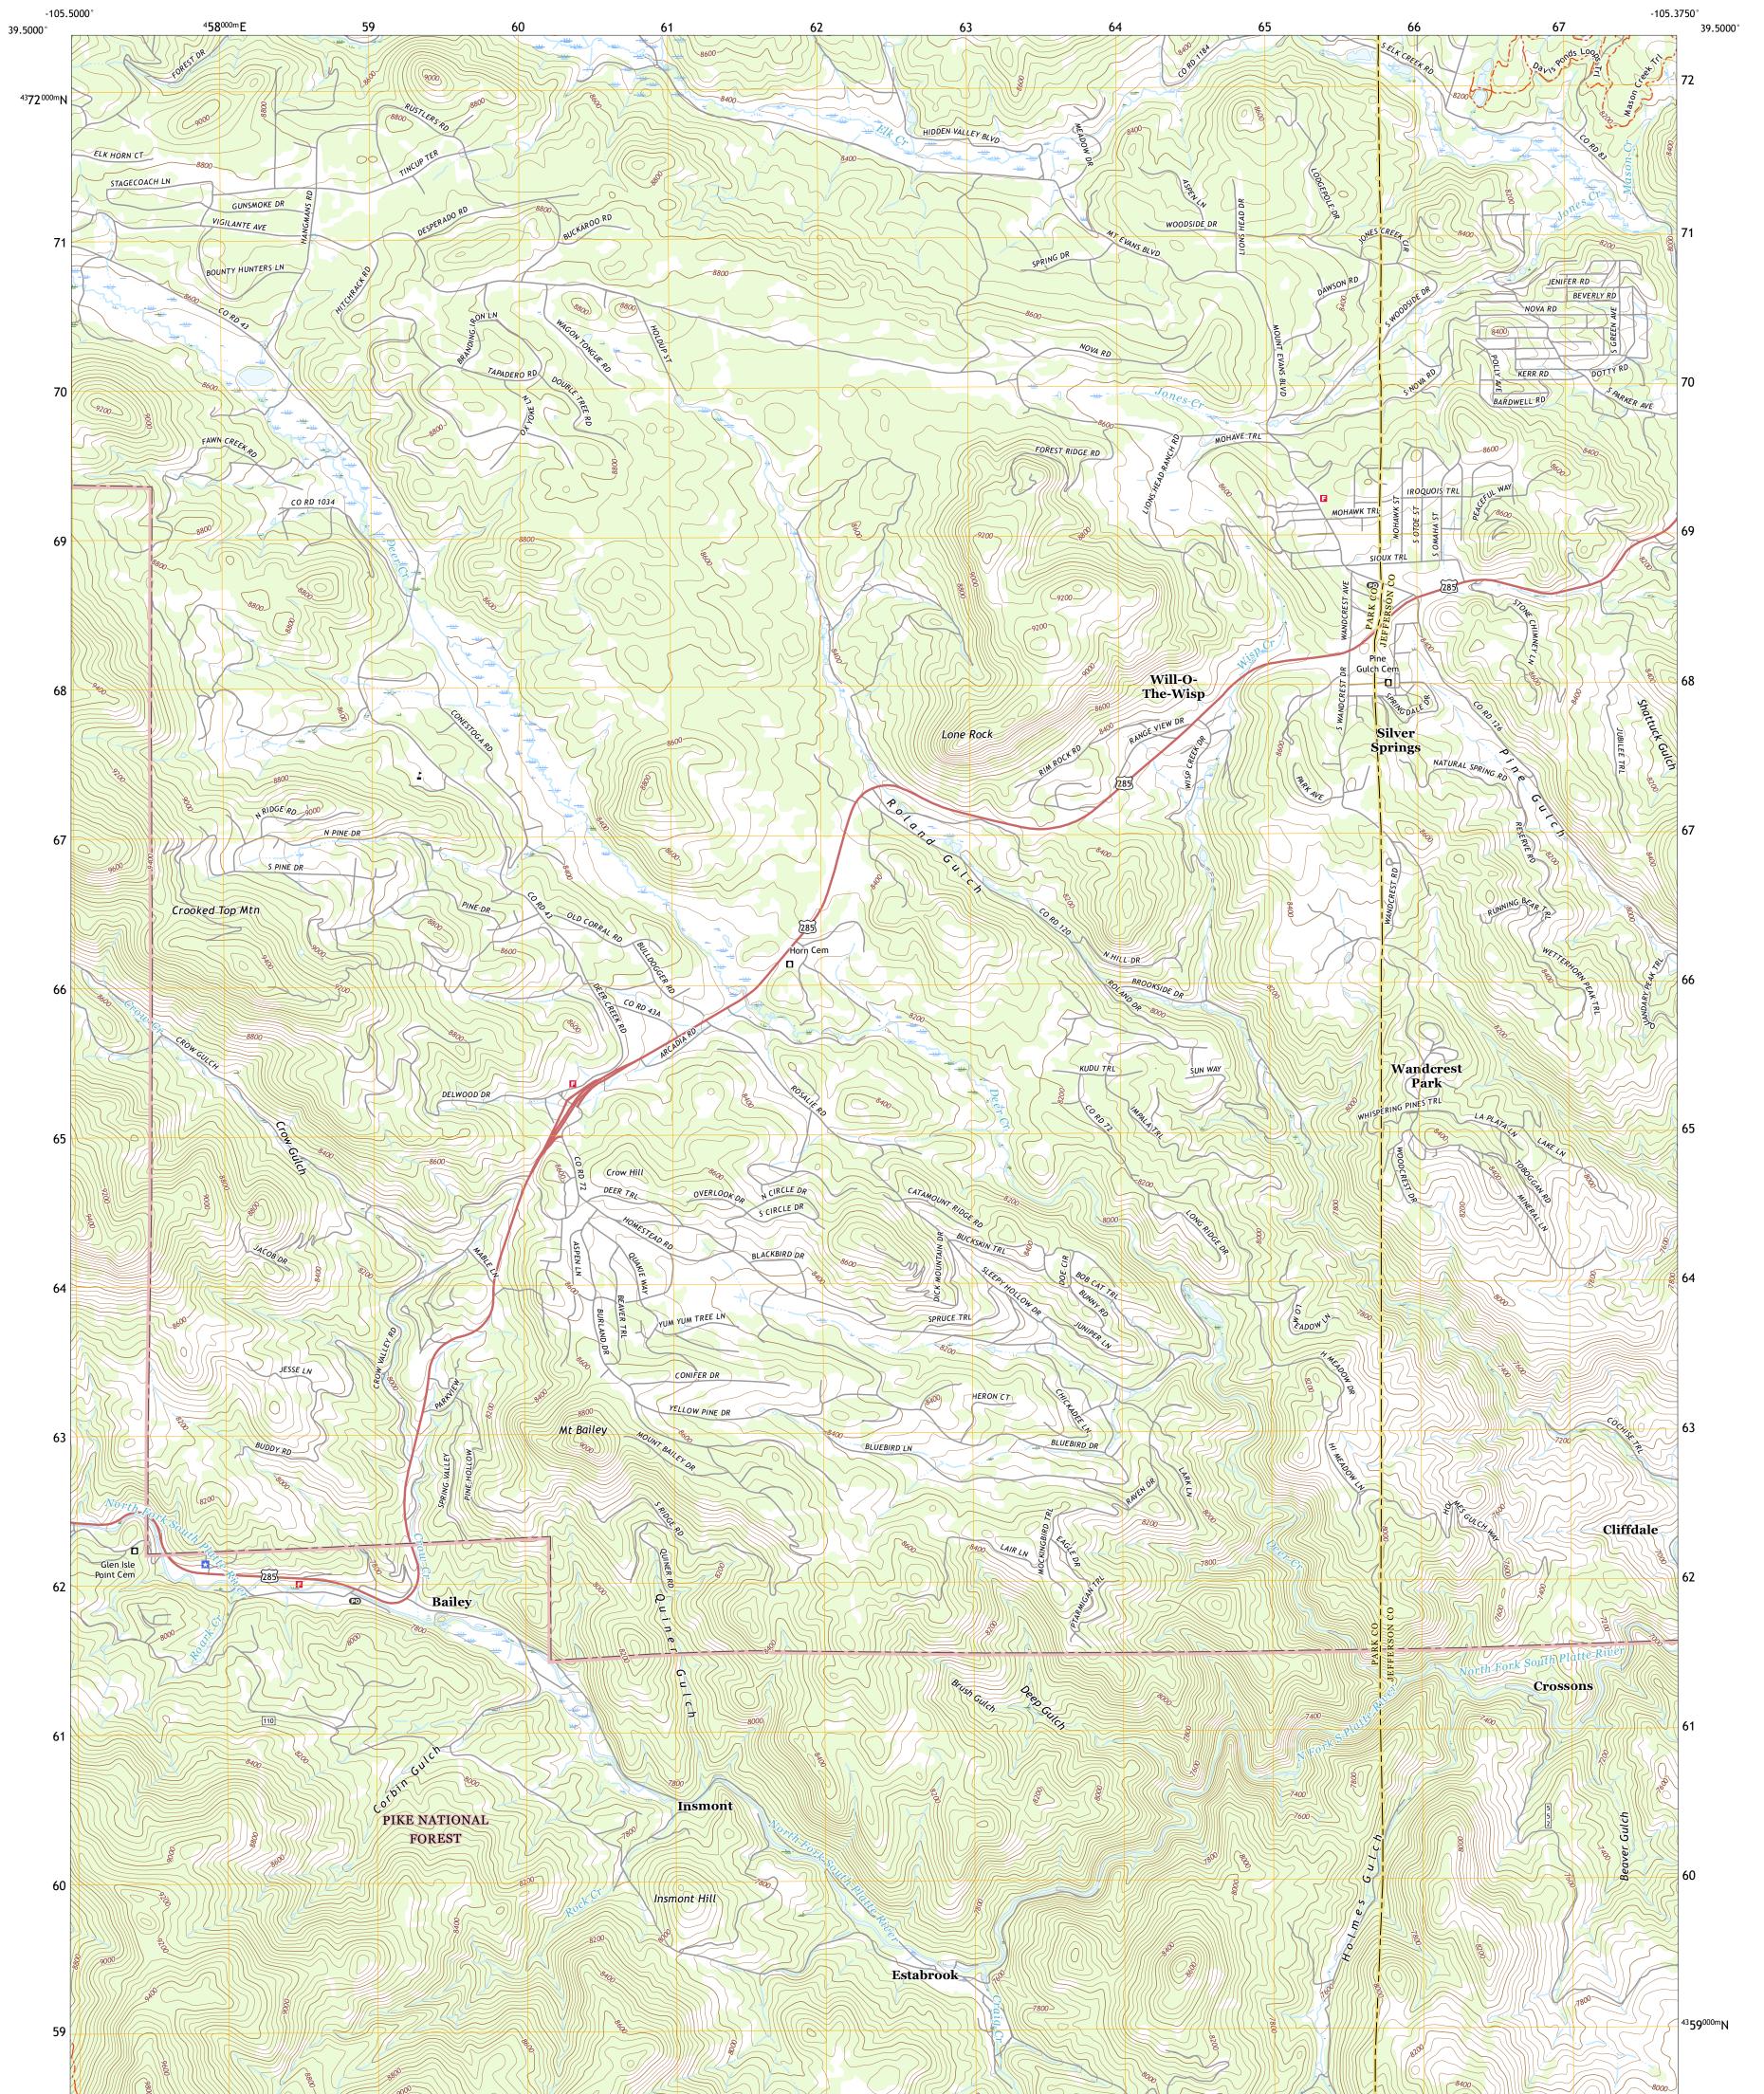

## U.S. DEPARTMENT OF THE INTERIOR U.S. GEOLOGICAL SURVEY

BAILEY QUADRANGLE COLORADO 7.5-MINUTE SERIES

Produced by the United States Geological Survey North American Datum of 1983 (NAD83) World Geodetic System of 1984 (WGS84). Projection and 1 000-meter grid:Universal Transverse Mercator, Zone 13S This map is not a legal document. Boundaries may be generalized for this map scale. Private lands within government reservations may not be shown. Obtain permission before entering private lands.