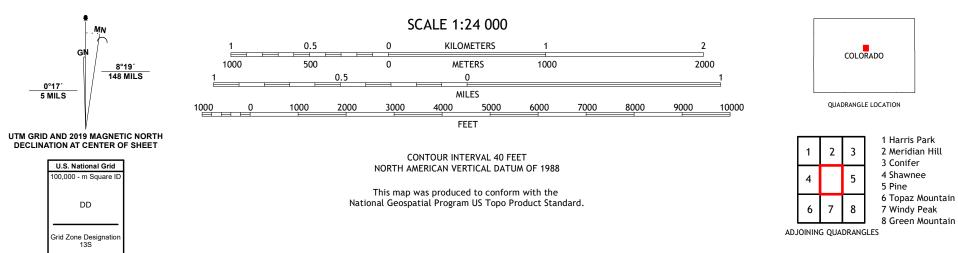

## U.S. DEPARTMENT OF THE INTERIOR U.S. GEOLOGICAL SURVEY

BAILEY QUADRANGLE COLORADO 7.5-MINUTE SERIES

Produced by the United States Geological Survey North American Datum of 1983 (NAD83) World Geodetic System of 1984 (WGS84). Projection and 1 000-meter grid:Universal Transverse Mercator, Zone 13S This map is not a legal document. Boundaries may be generalized for this map scale. Private lands within government reservations may not be shown. Obtain permission before entering private lands.