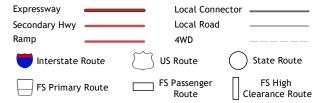

ROAD CLASSIFICATION

Check with local Forest Service unit for current travel conditions and restrictions.

2022