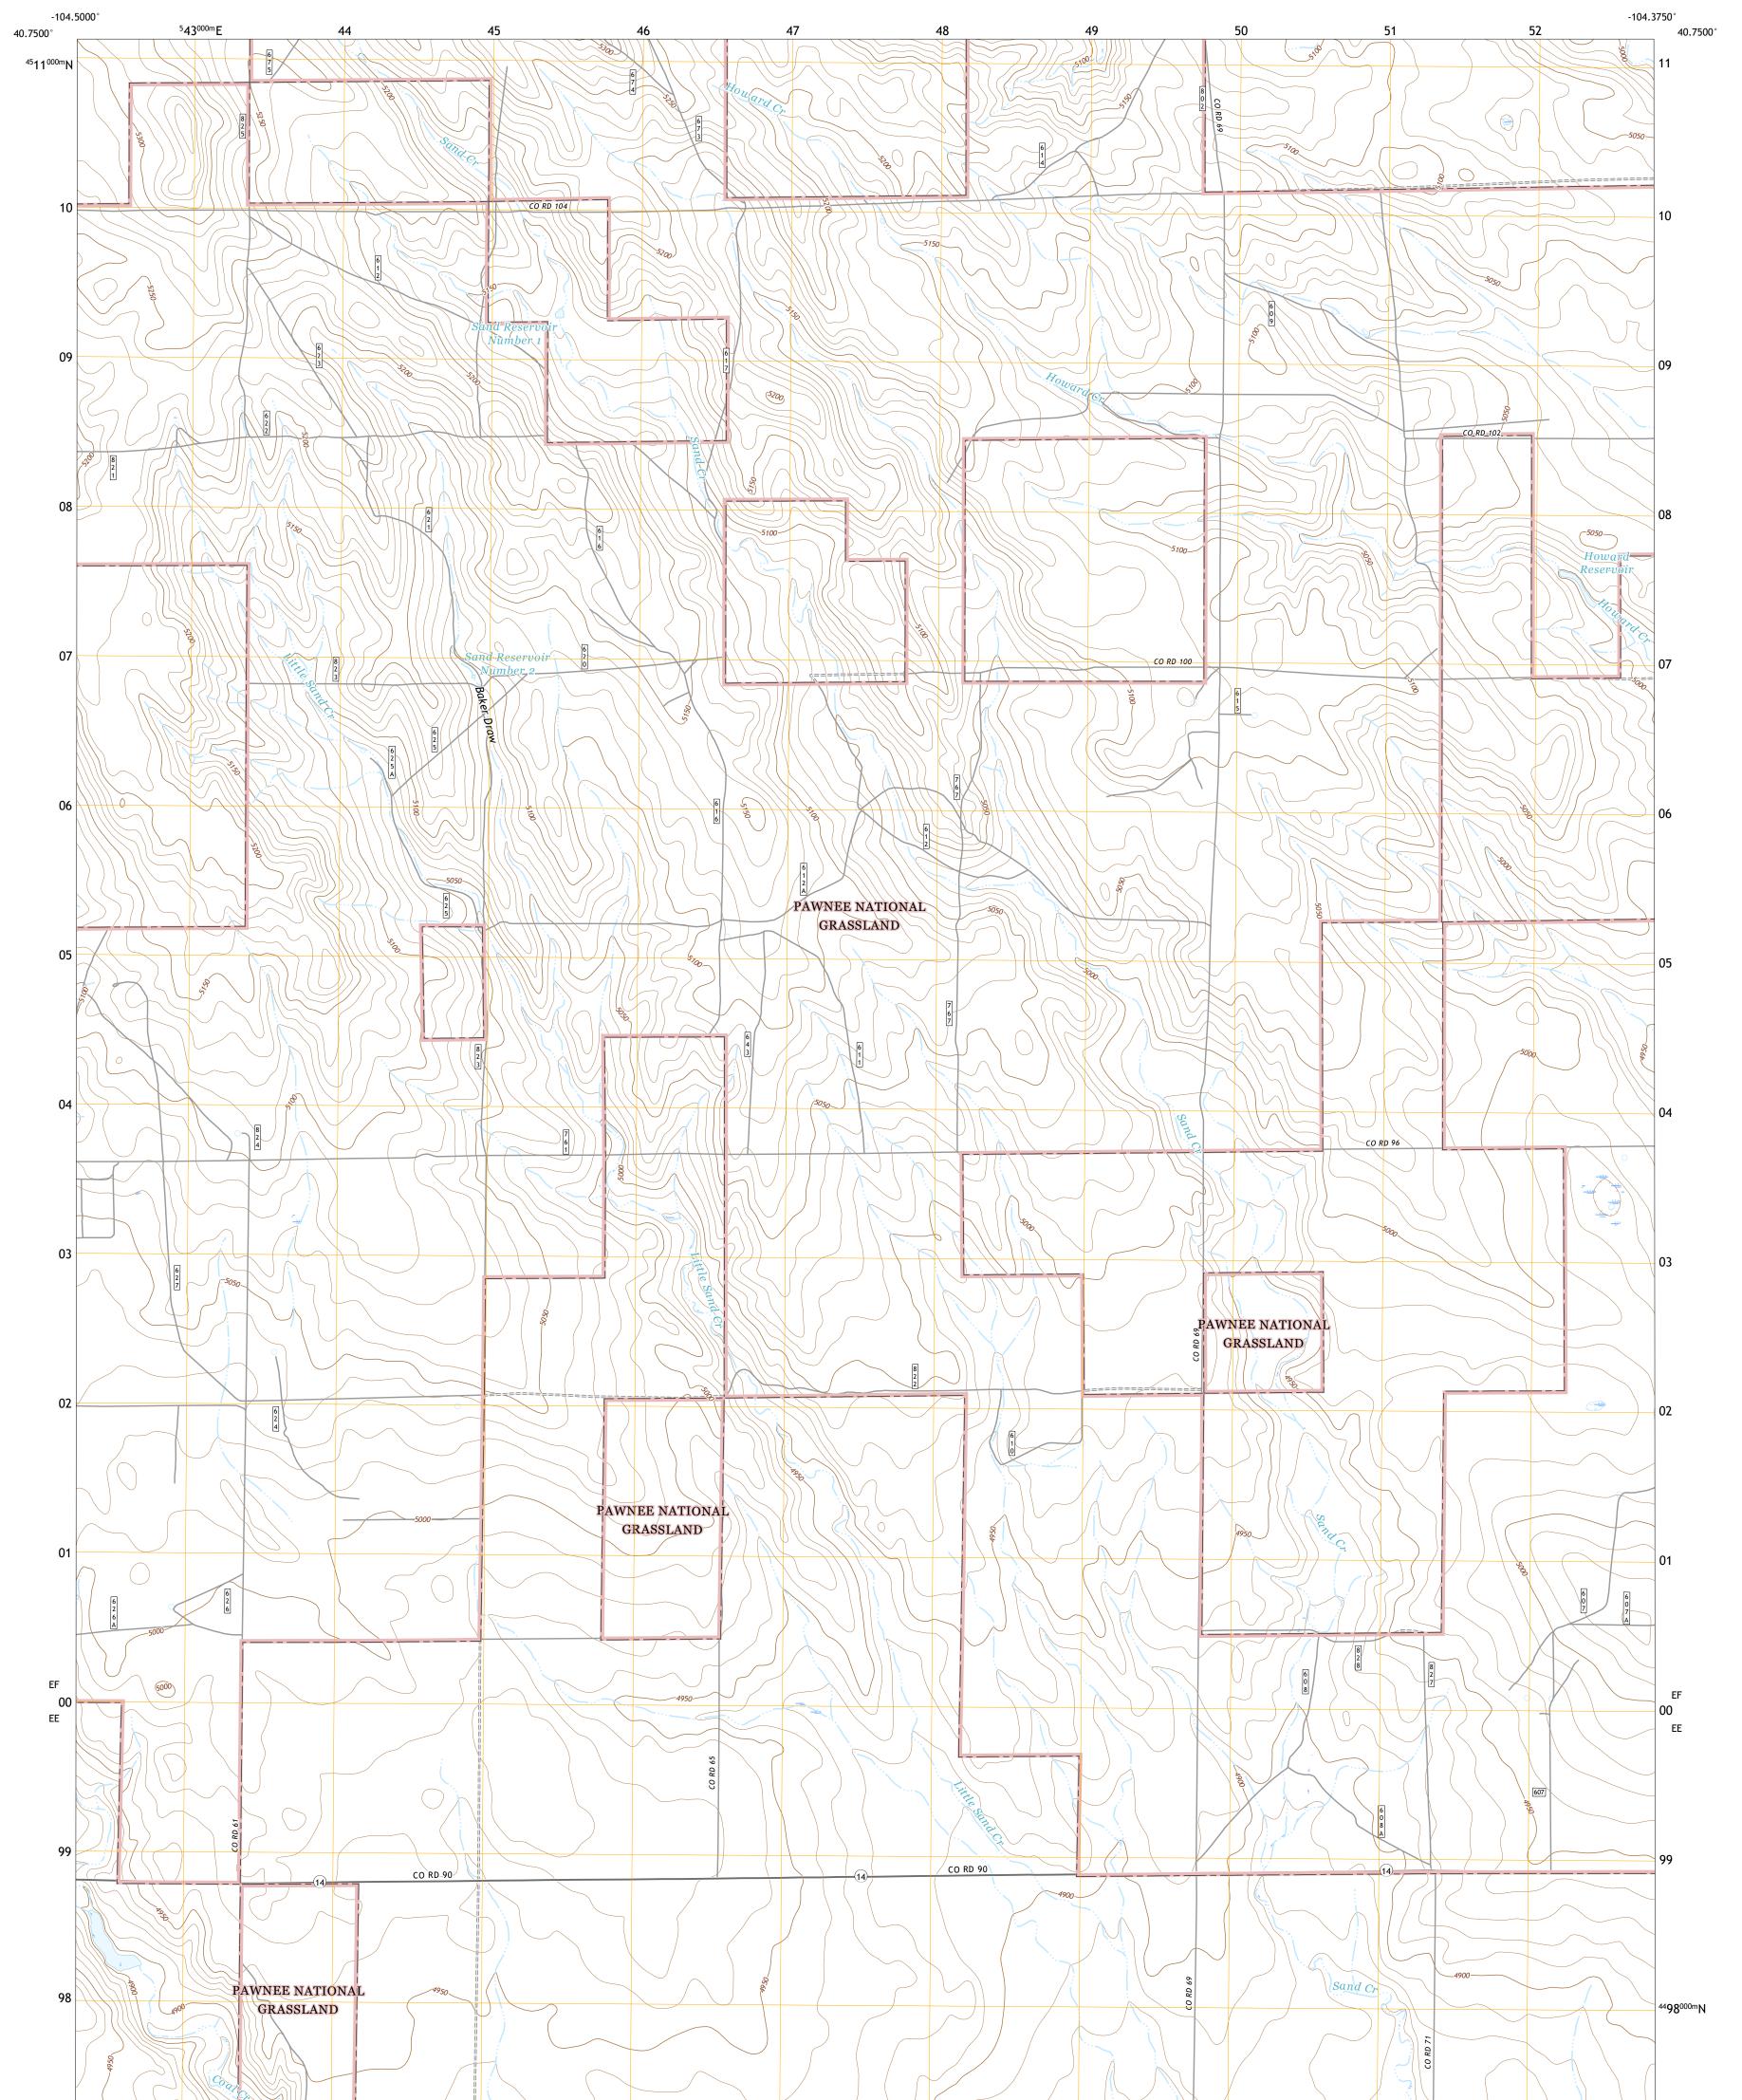

## The National Map US Topo

UAS STREET

BAKER DRAW QUADRANGLE COLORADO - WELD COUNTY 7.5-MINUTE SERIES

Produced by the United States Geological Survey North American Datum of 1983 (NAD83) World Geodetic System of 1984 (WGS84). Projection and 1 000-meter grid:Universal Transverse Mercator, Zone 13T This map is not a legal document. Boundaries may be generalized for this map scale. Private lands within government reservations may not be shown. Obtain permission before entering private lands.