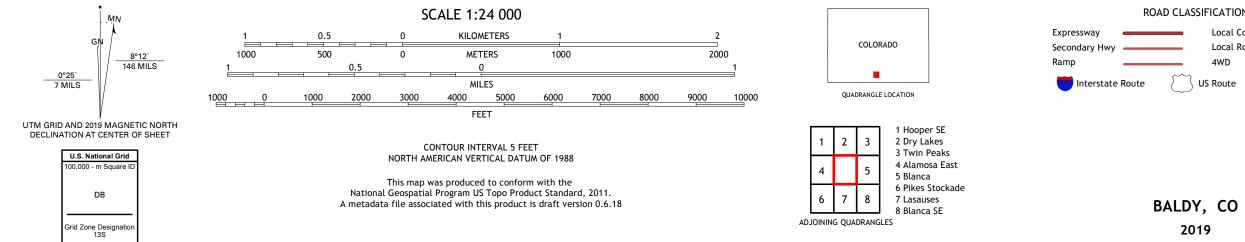

## U.S. DEPARTMENT OF THE INTERIOR U.S. GEOLOGICAL SURVEY

Produced by the United States Geological Survey North American Datum of 1983 (NAD83) World Geodetic System of 1984 (WGS84). Projection and 1 000-meter grid:Universal Transverse Mercator, Zone 135 This map is not a legal document. Boundaries may be generalized for this map scale. Private lands within government reservations may not be shown. Obtain permission before entering private lands.

Imagery.... Roads..... Names..... ......NAIP, September 2017 - January 2018 U.S. Census Bureau, 2016 .....GNIS, Not Available 

 Hydrography
 National Hydrography Dataset, 2004 - 2019

 Contours
 National Elevation Dataset, 2012

 Boundaries
 Multiple sources; see metadata file 2017 - 2018

 Public
 Land

 Survey
 System

 BLM, 2018