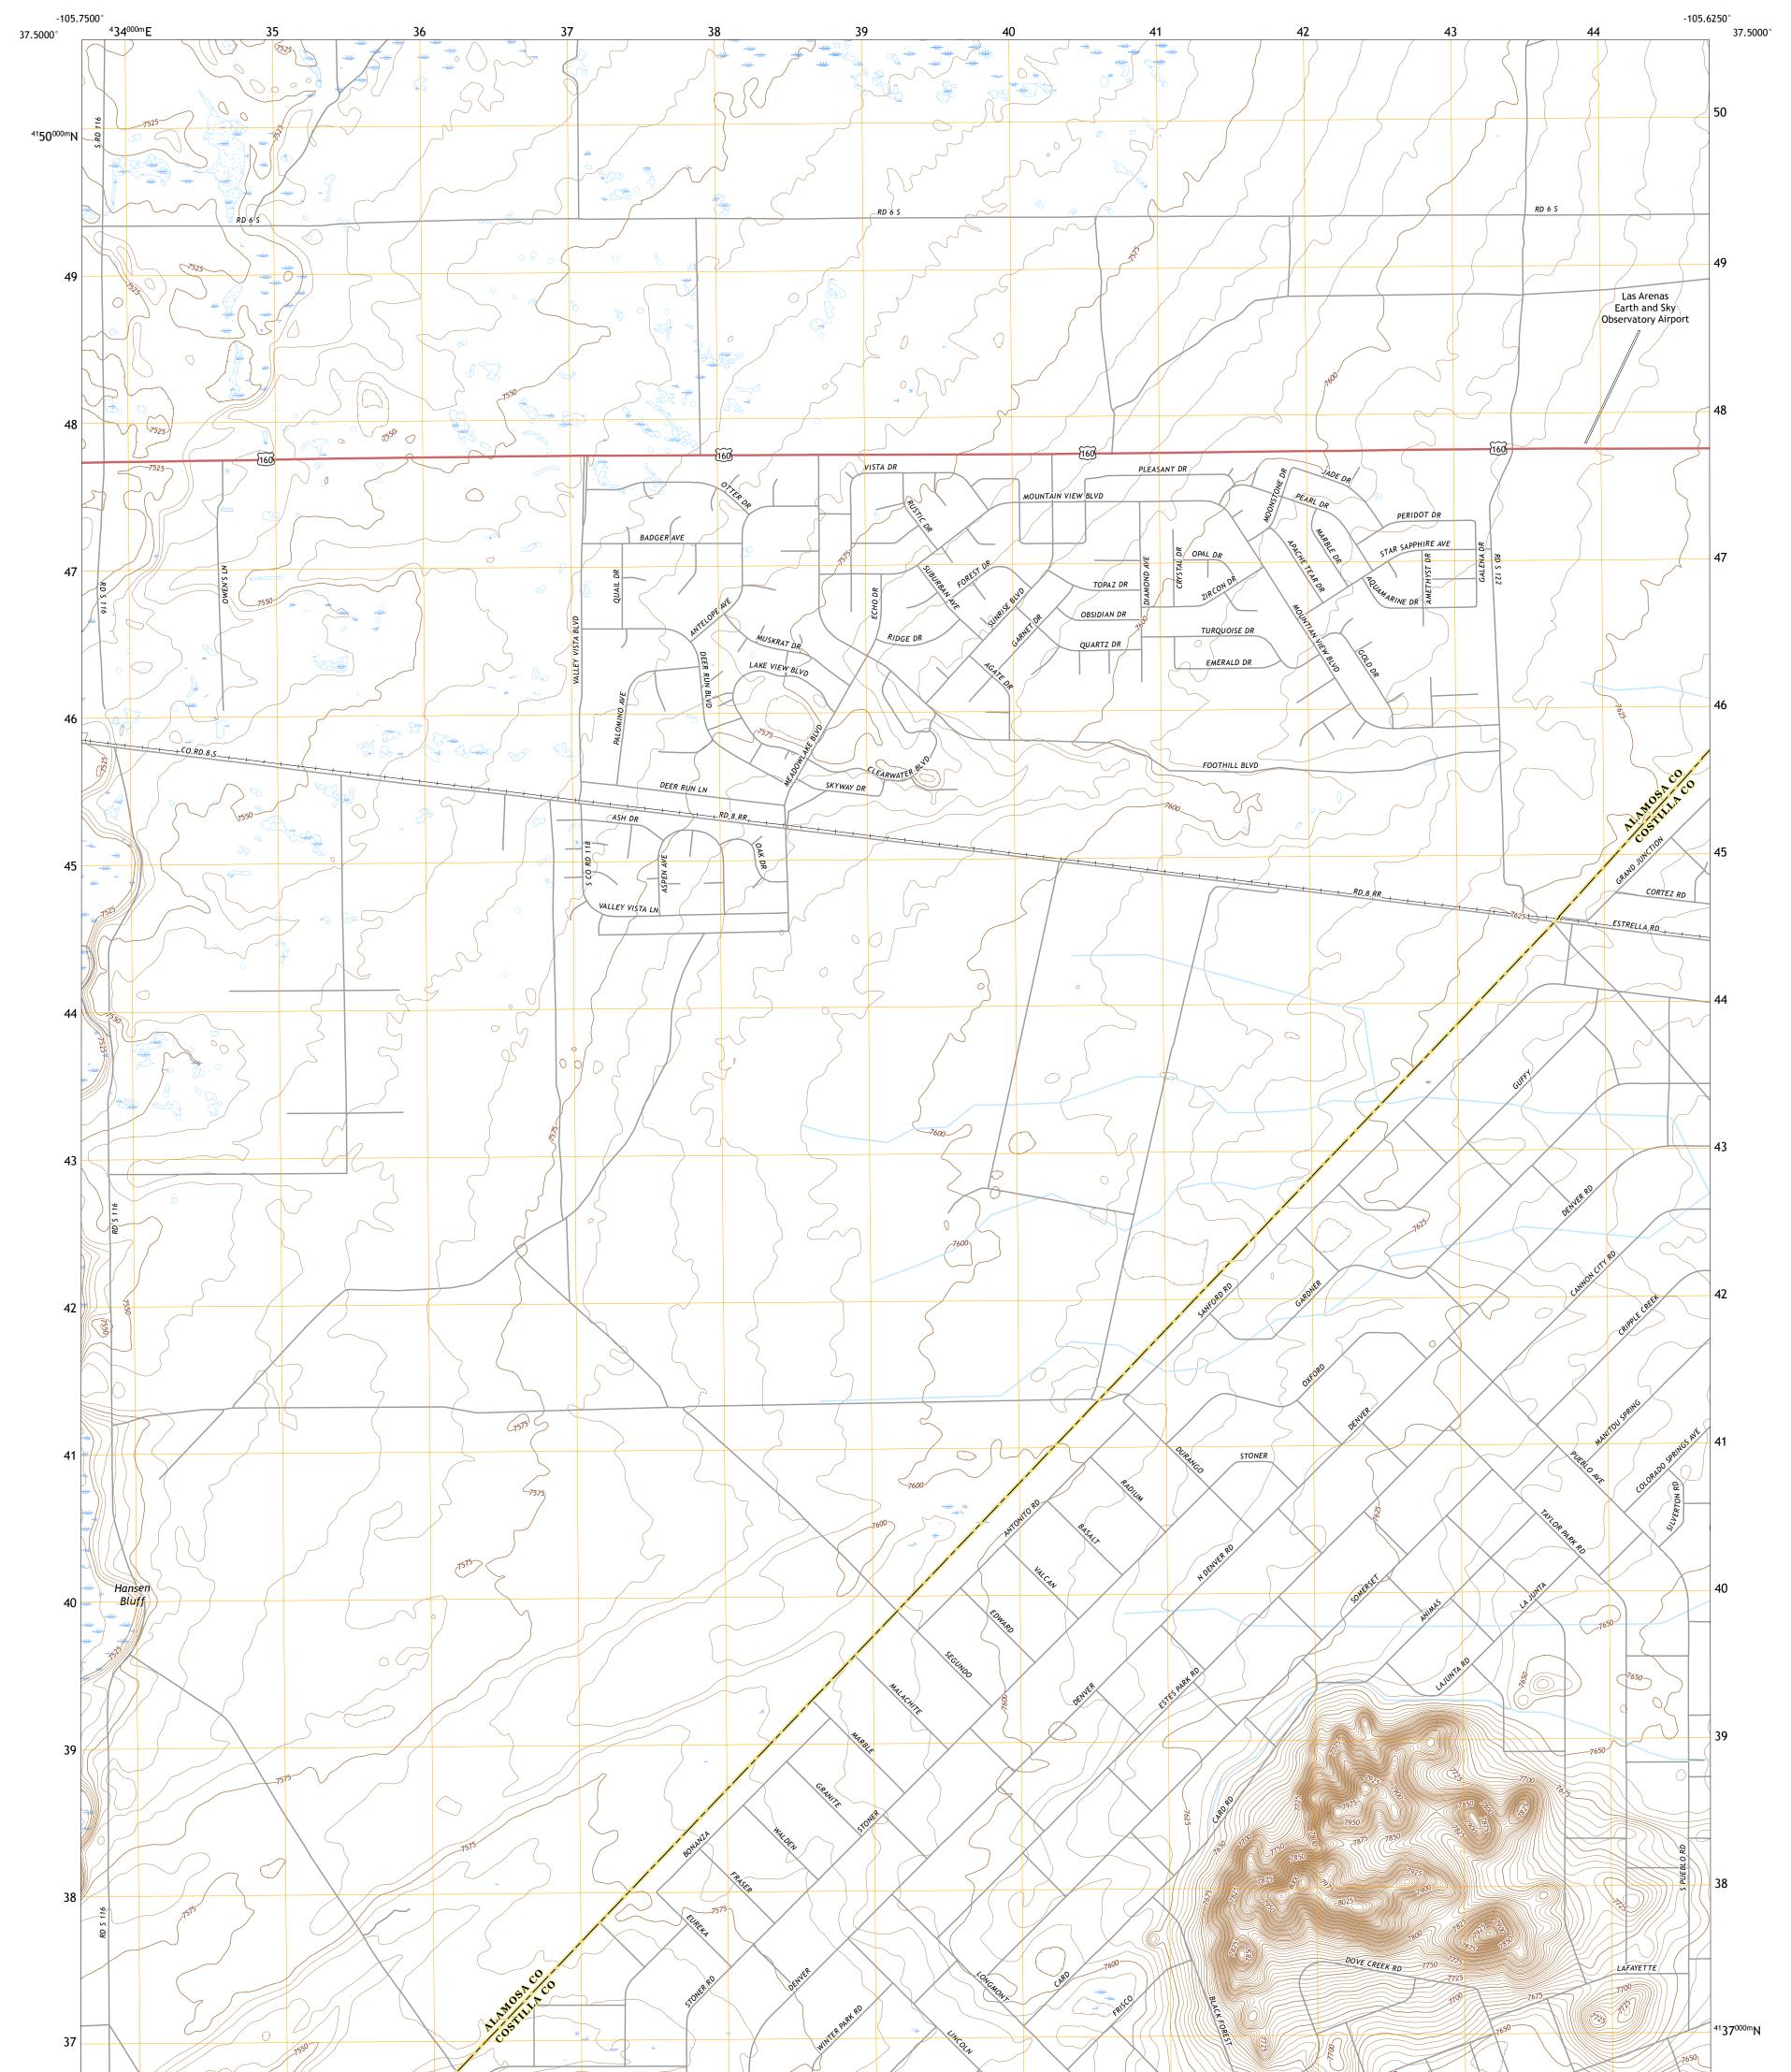

## U.S. DEPARTMENT OF THE INTERIOR U.S. GEOLOGICAL SURVEY

Produced by the United States Geological Survey North American Datum of 1983 (NAD83) World Geodetic System of 1984 (WGS84). Projection and 1 000-meter grid:Universal Transverse Mercator, Zone 135 This map is not a legal document. Boundaries may be generalized for this map scale. Private lands within government reservations may not be shown. Obtain permission before entering private lands.