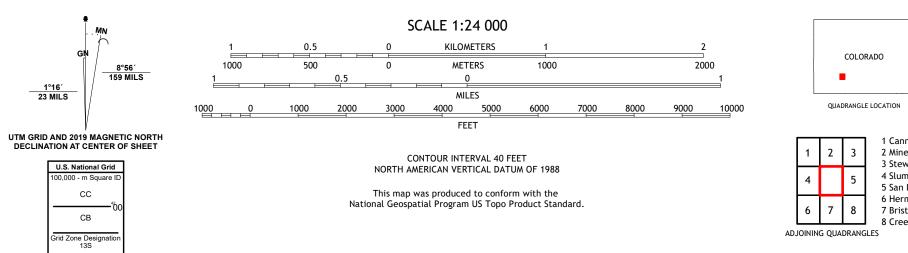

Check with local Forest Service unit for current travel conditions and restrictions.

1 Cannibal Plateau

2 Mineral Mountain

3 Stewart Peak

6 Hermit Lakes 7 Bristol Head

8 Creede

4 Slumgullion Pass 5 San Luis Peak