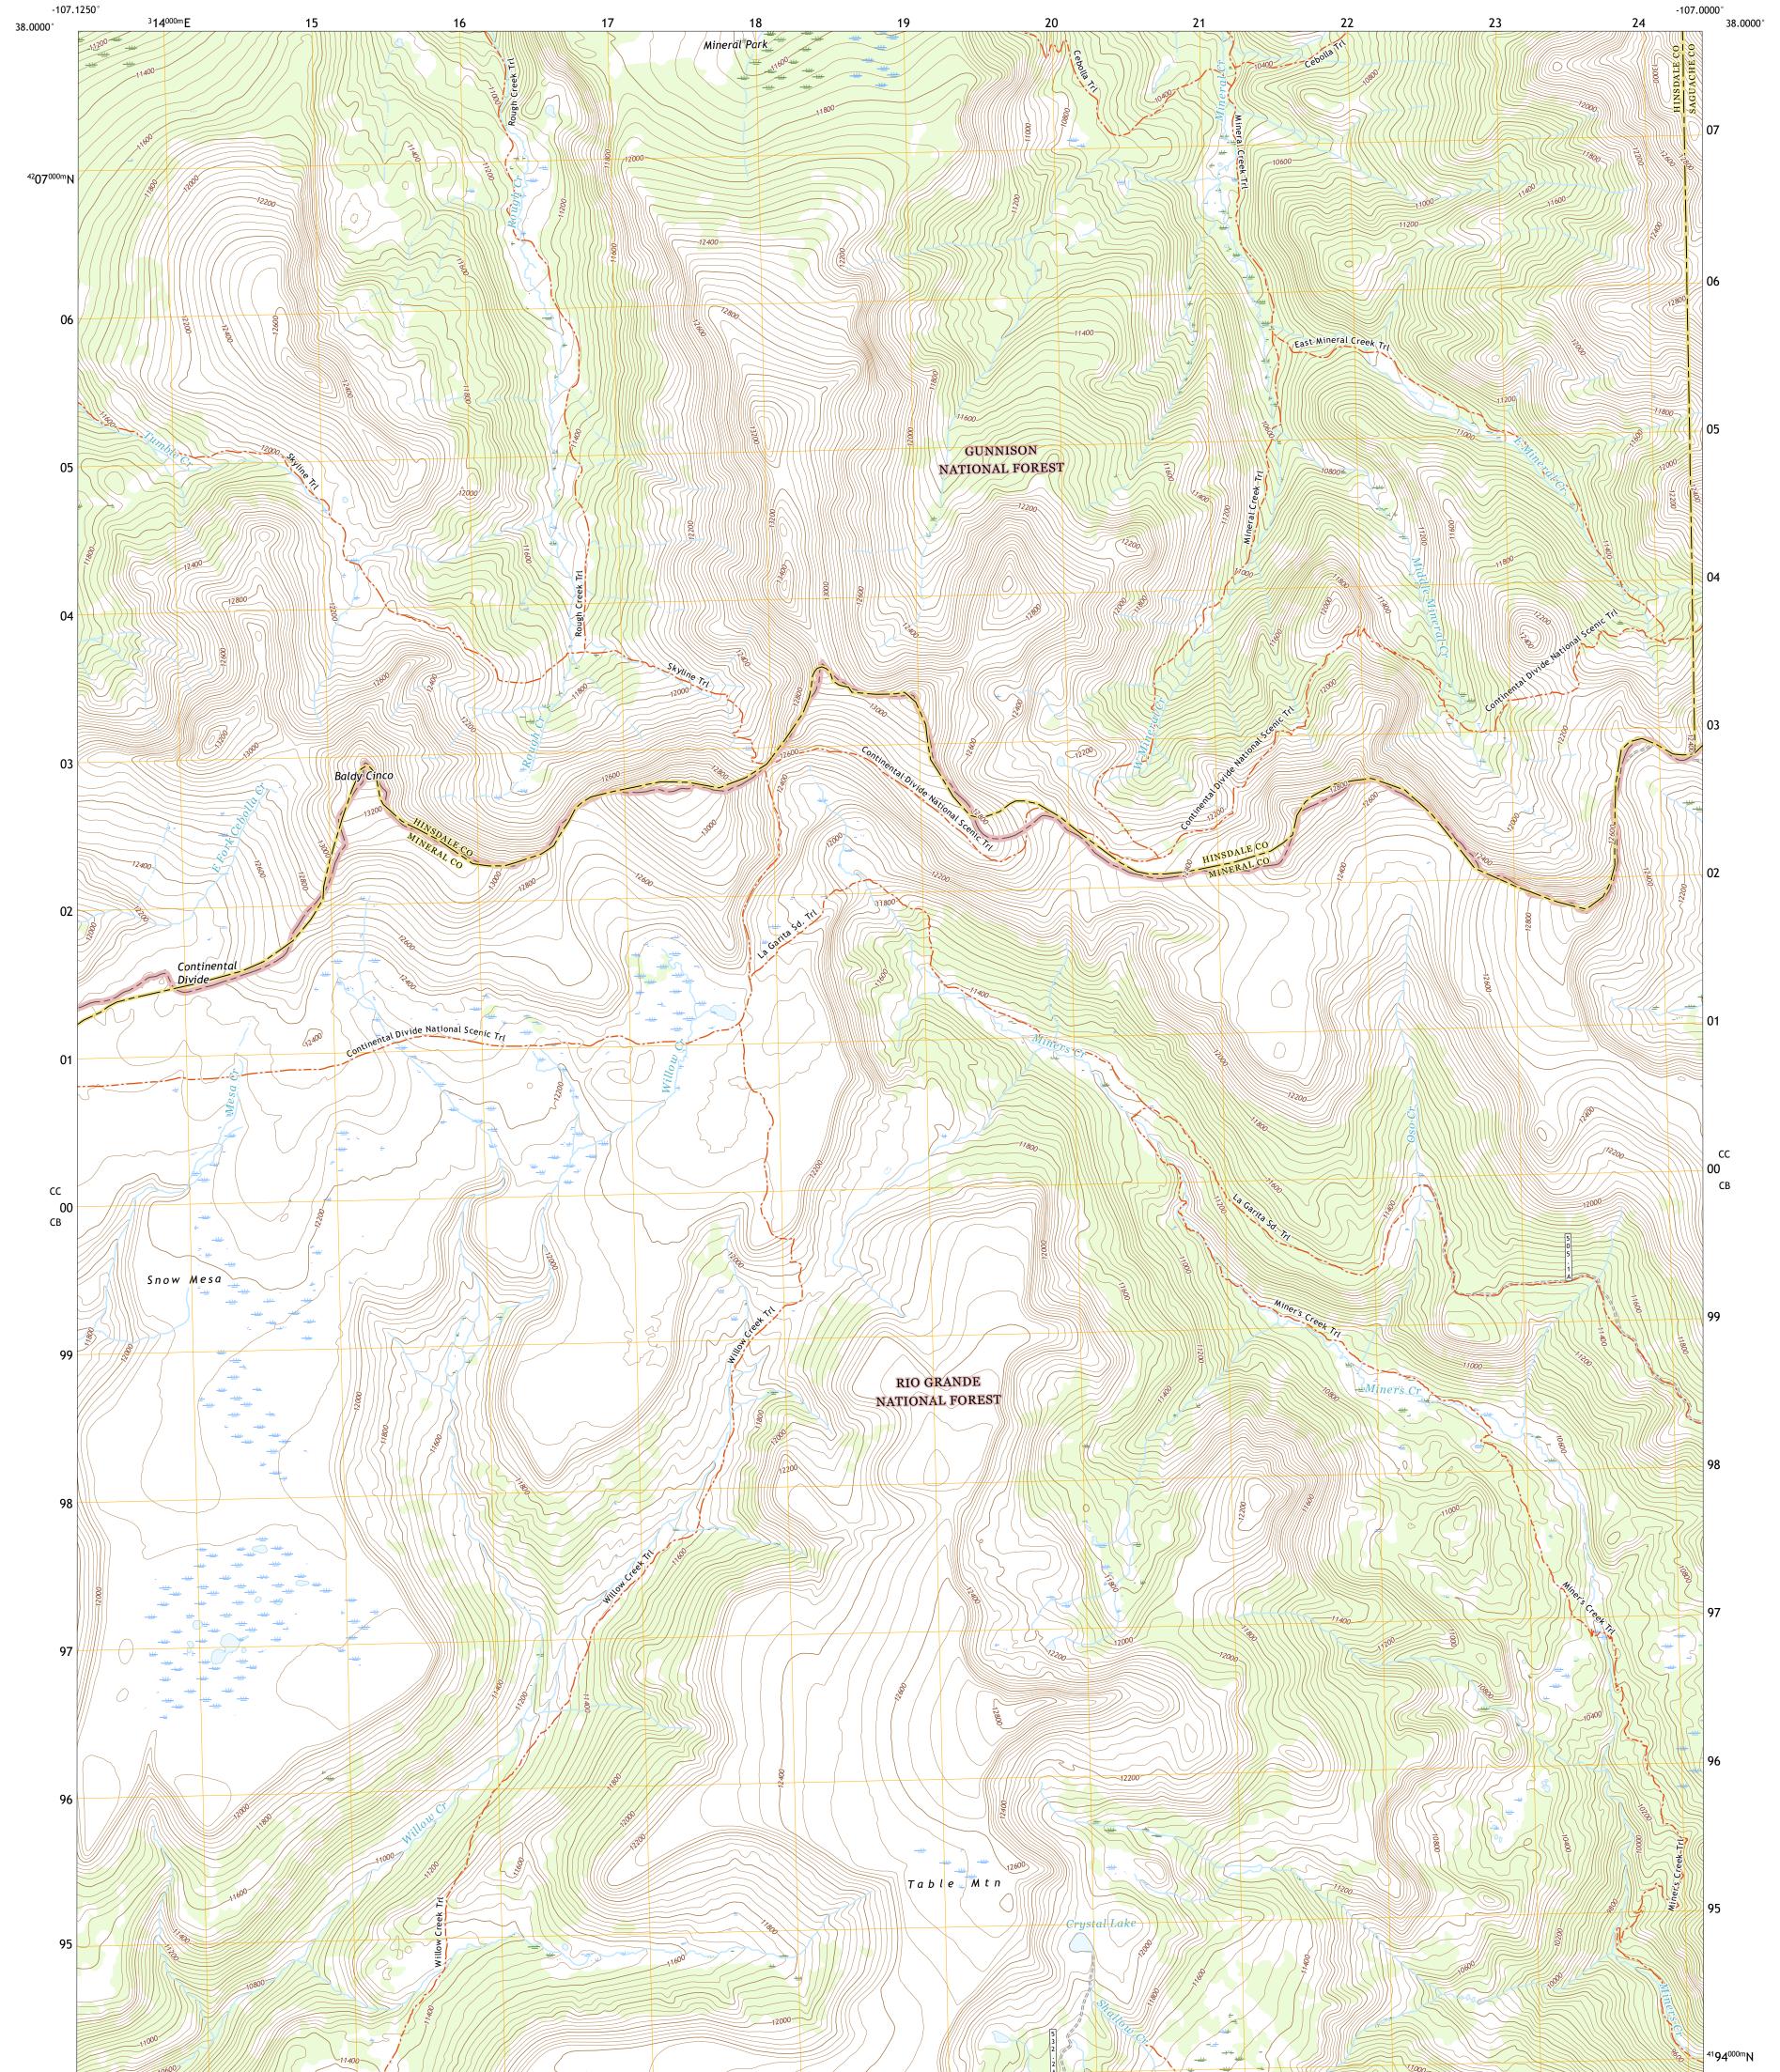

ULST SPACE

BALDY CINCO QUADRANGLE COLORADO 7.5-MINUTE SERIES

Produced by the United States Geological Survey North American Datum of 1983 (NAD83) World Geodetic System of 1984 (WGS84). Projection and 1 000-meter grid:Universal Transverse Mercator, Zone 13S This map is not a legal document. Boundaries may be generalized for this map scale. Private lands within government reservations may not be shown. Obtain permission before entering private lands.