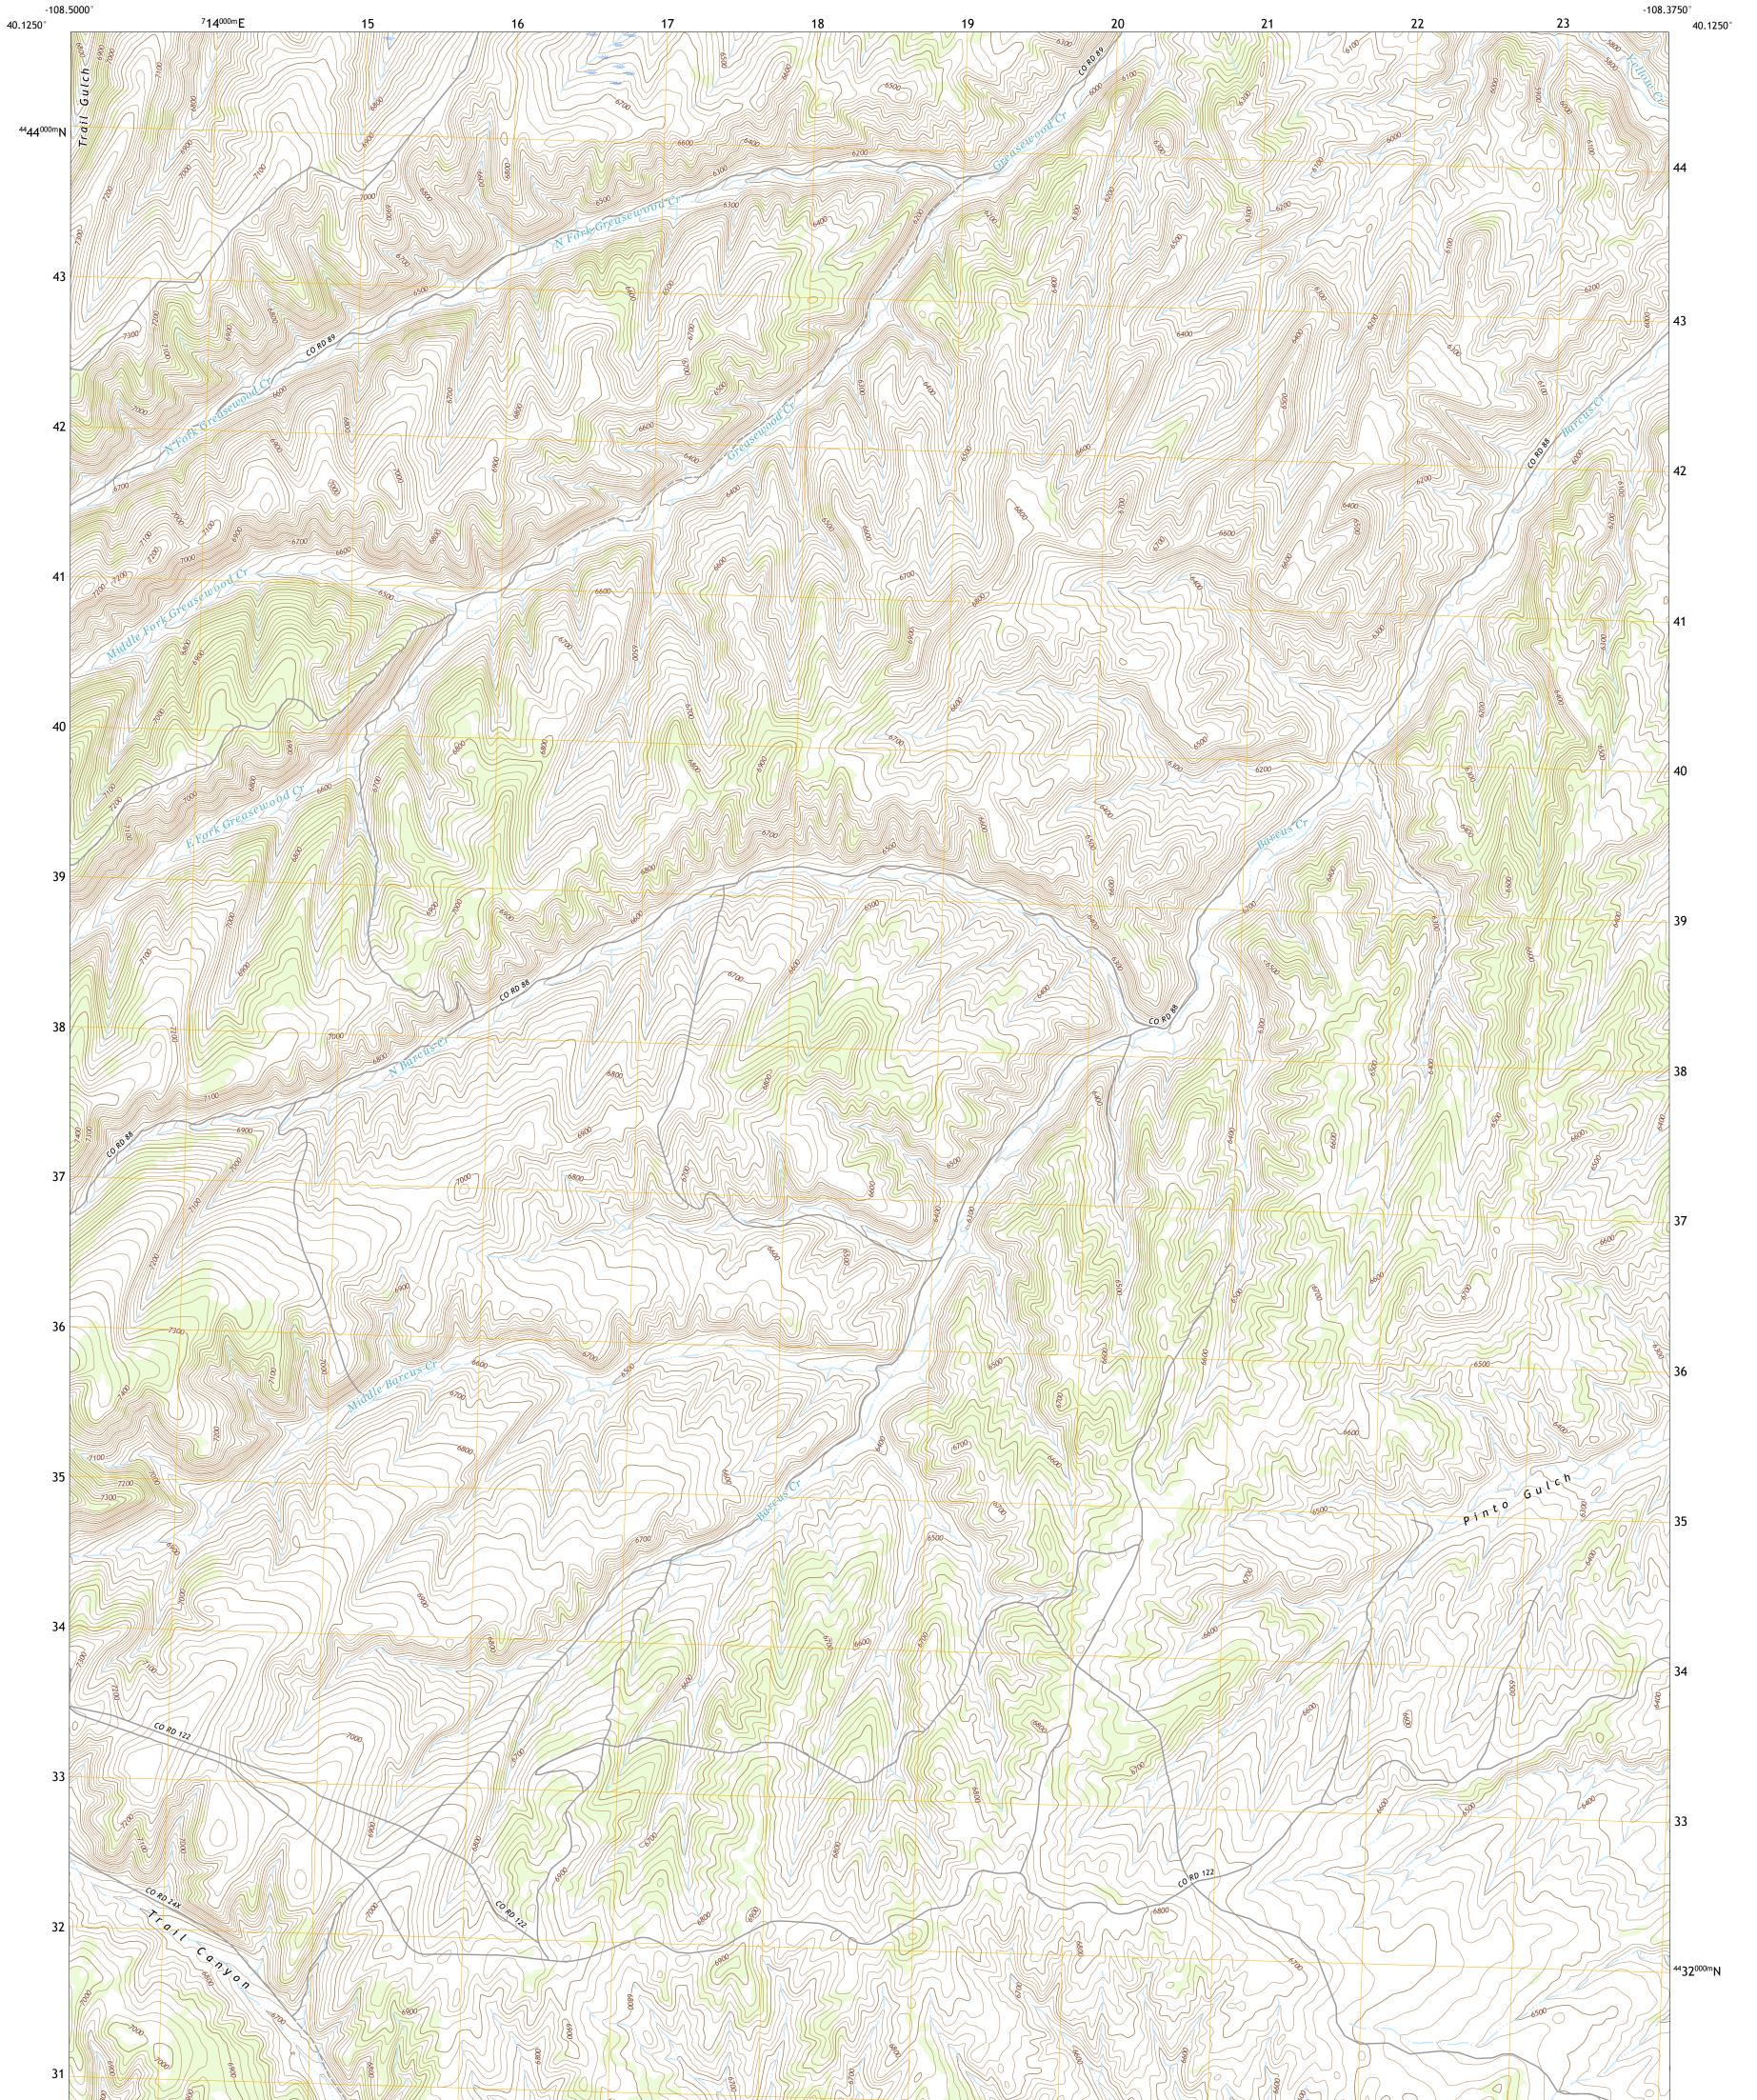

BARCUS CREEK QUADRANGLE COLORADO - RIO BLANCO COUNTY 7.5-MINUTE SERIES

Produced by the United States Geological Survey North American Datum of 1983 (NAD83) World Geodetic System of 1984 (WGS84). Projection and 1 000-meter grid:Universal Transverse Mercator, Zone 12T\12S This map is not a legal document. Boundaries may be generalized for this map scale. Private lands within government reservations may not be shown. Obtain permission before entering private lands. entering private lands.

Imagery......NAIP, August 2017 - January 2018 Roads.......OKIS, 2016 - 2018 Hydrography......National Hydrography Dataset, 2003 - 2019 Contours.....Multiple sources; see metadata file 2017 - 2018 Public Land Survey System......BLM, 2018 Wetlands.....FWS National Wetlands Inventory 2009