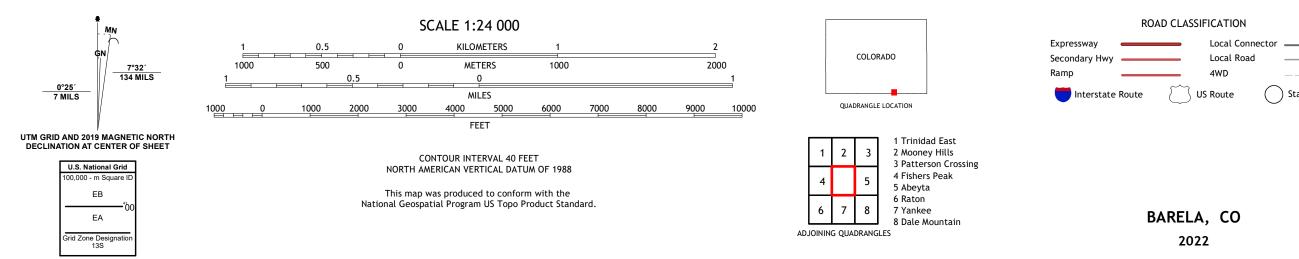

## U.S. DEPARTMENT OF THE INTERIOR U.S. GEOLOGICAL SURVEY

Produced by the United States Geological Survey North American Datum of 1983 (NAD83) World Geodetic System of 1984 (WGS84). Projection and 1 000-meter grid:Universal Transverse Mercator, Zone 13S This map is not a legal document. Boundaries may be generalized for this map scale. Private lands within government reservations may not be shown. Obtain permission before entering private lands.

State Route