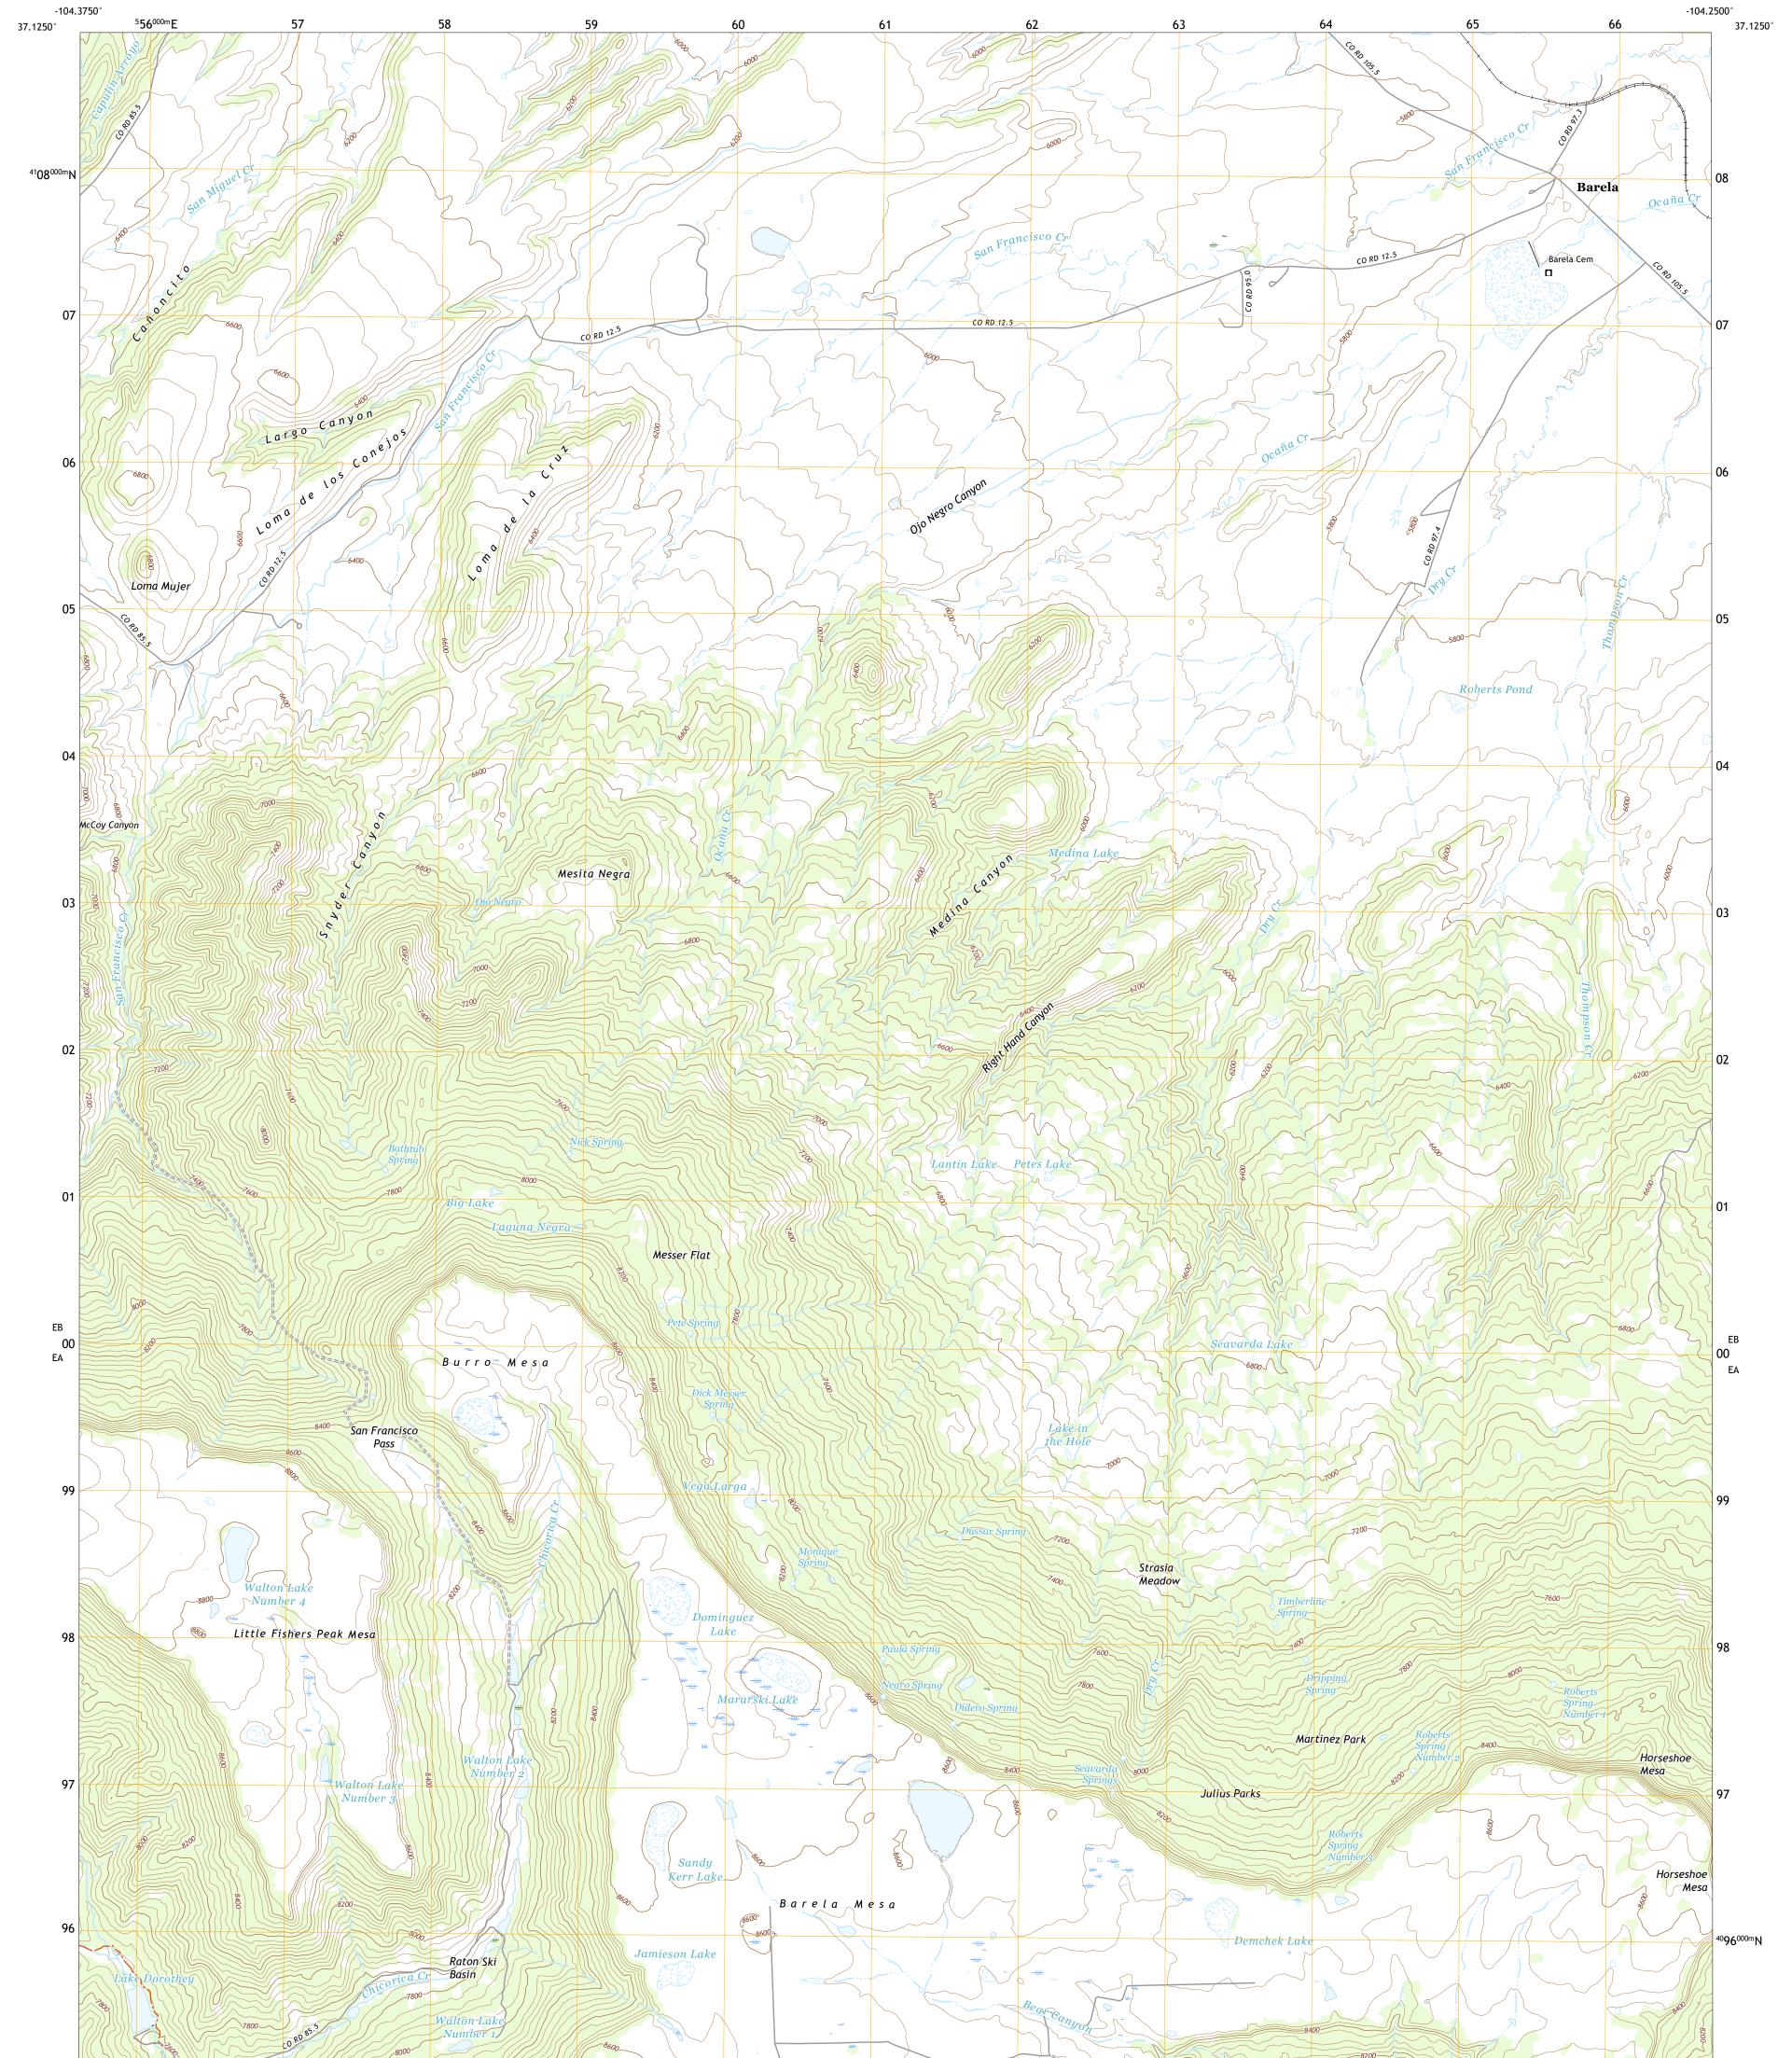

## U.S. DEPARTMENT OF THE INTERIOR U.S. GEOLOGICAL SURVEY

Produced by the United States Geological Survey North American Datum of 1983 (NAD83) World Geodetic System of 1984 (WGS84). Projection and 1 000-meter grid:Universal Transverse Mercator, Zone 13S This map is not a legal document. Boundaries may be generalized for this map scale. Private lands within government reservations may not be shown. Obtain permission before entering private lands.

Imagery......NAIP, September 2017 - November 2017Roads......U.S.CensusBureau,2016Names.......GNIS, 1978 - 2020Hydrography.....NationalHydrography Dataset,2004 - 2020Contours.....NationalElevationDataset,2021Boundaries.....Multiplesources;seemetadatafile2019 - 2021PublicLandSurveySystem......BLM,2021Wetlands......FWSNationalWetlandsInventory1975 - 1975