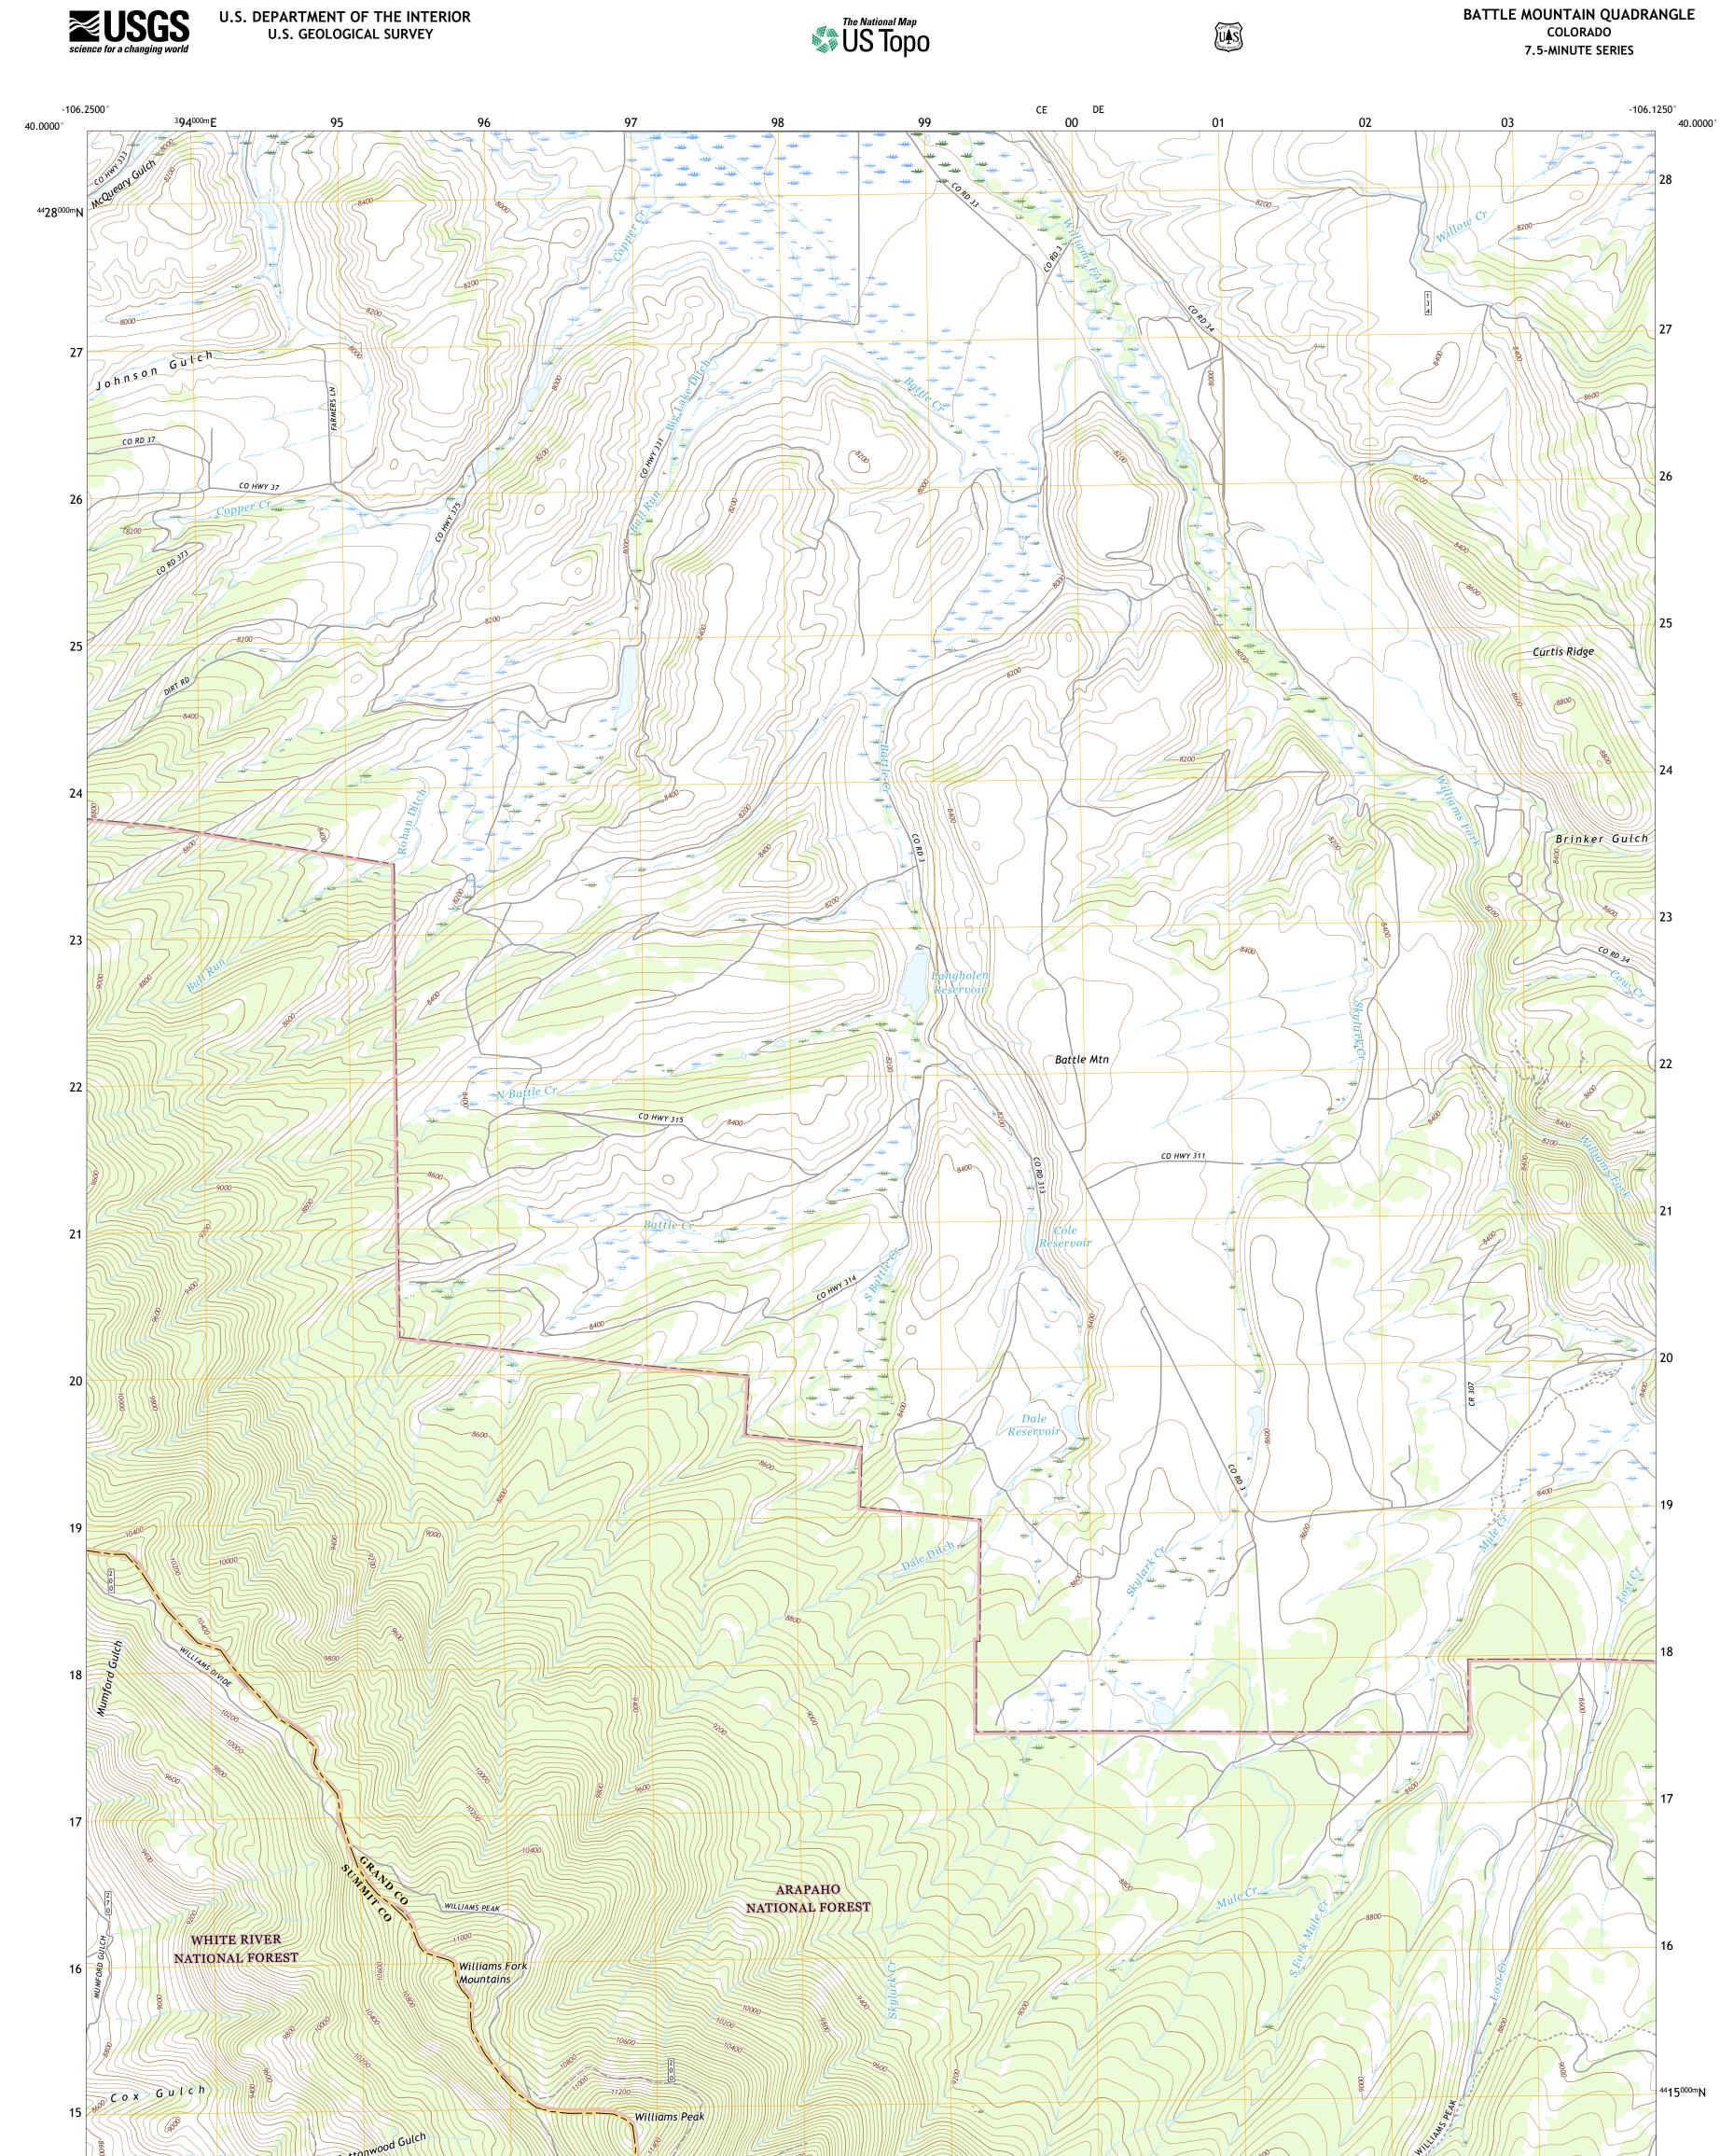

**Produced by the United States Geological Survey** North American Datum of 1983 (NAD83) World Geodetic System of 1984 (WGS84). Projection and 1 000-meter grid:Universal Transverse Mercator, Zone 13S This map is not a legal document. Boundaries may be generalized for this map scale. Private lands within government reservations may not be shown. Obtain permission before entering private lands.

.....NAIP, September 2017 - January 2018 Imagery.... Roads..... HydrographyGNIS, 1978 - 2017HydrographyDataset, 2003 - 2019ContoursNationalHydrographyDataset, 2002BoundariesMultiple sources; see metadata file 2017 - 2018PublicLandSurveySystemWetlandsInventory1983