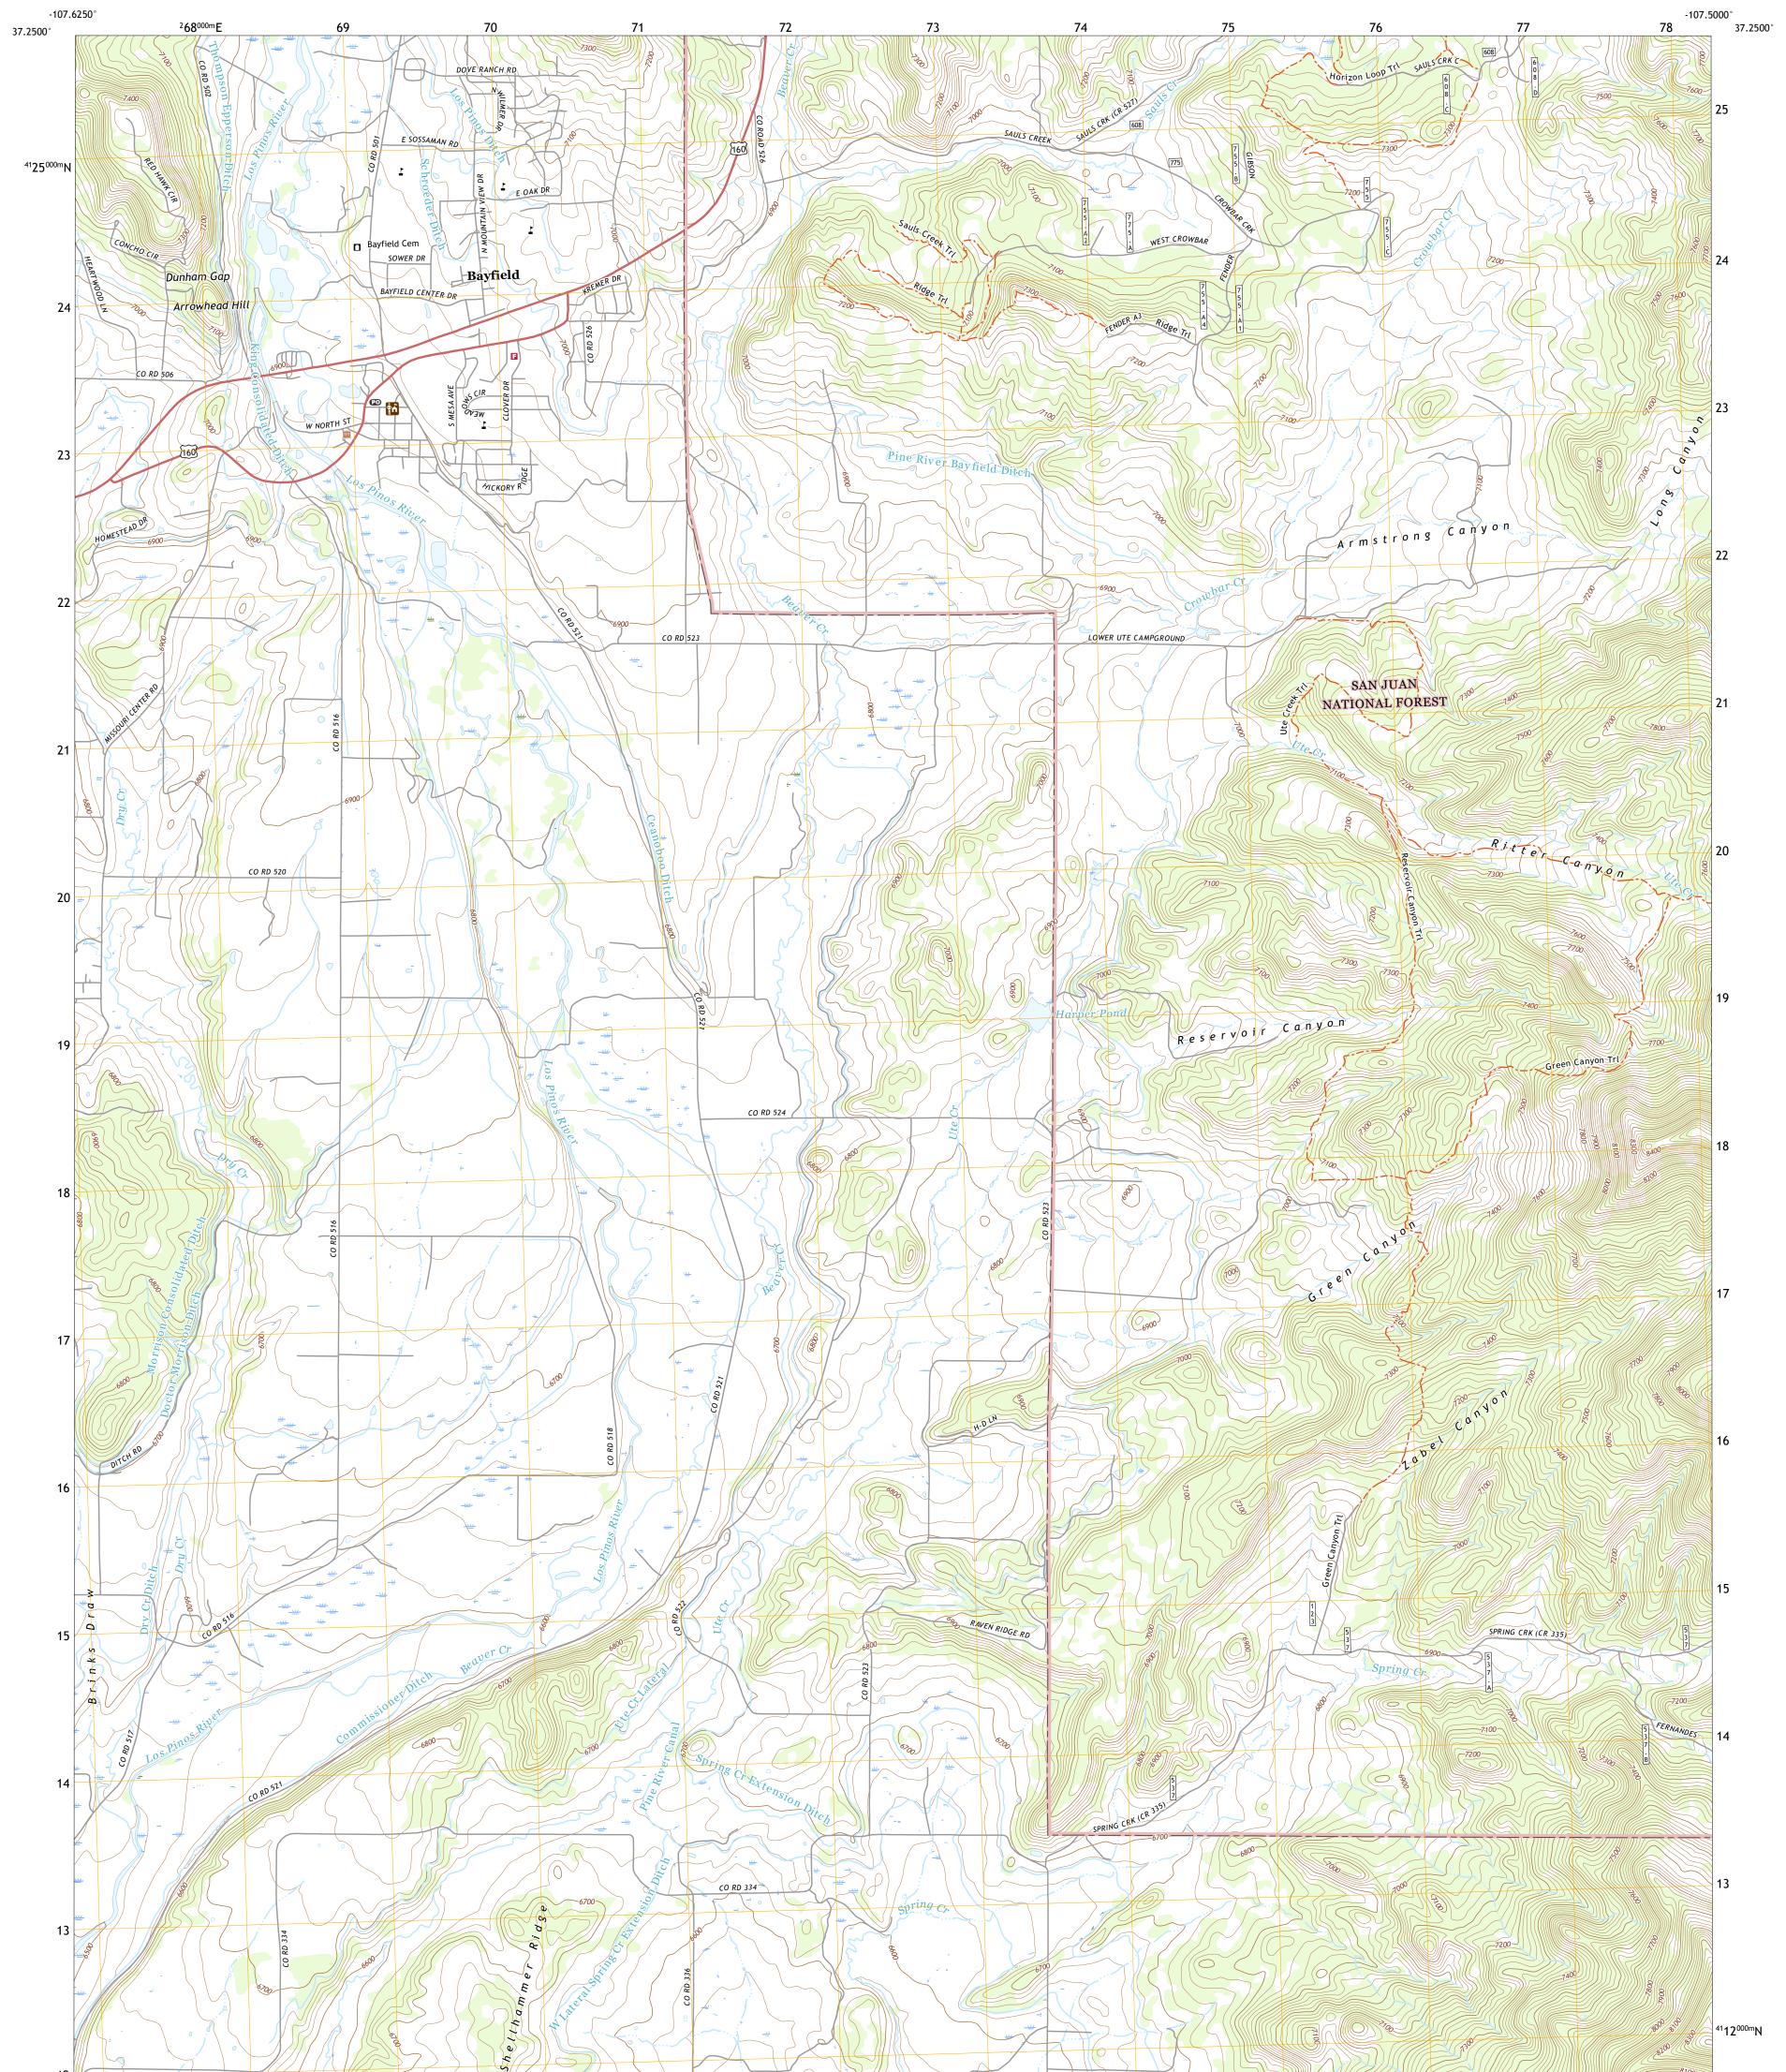

## U.S. DEPARTMENT OF THE INTERIOR U.S. GEOLOGICAL SURVEY

PORTST STRAKE

BAYFIELD QUADRANGLE COLORADO - LA PLATA COUNTY 7.5-MINUTE SERIES

Produced by the United States Geological Survey North American Datum of 1983 (NAD83) World Geodetic System of 1984 (WGS84). Projection and 1 000-meter grid:Universal Transverse Mercator, Zone 13S This map is not a legal document. Boundaries may be generalized for this map scale. Private lands within government reservations may not be shown. Obtain permission before entering private lands.