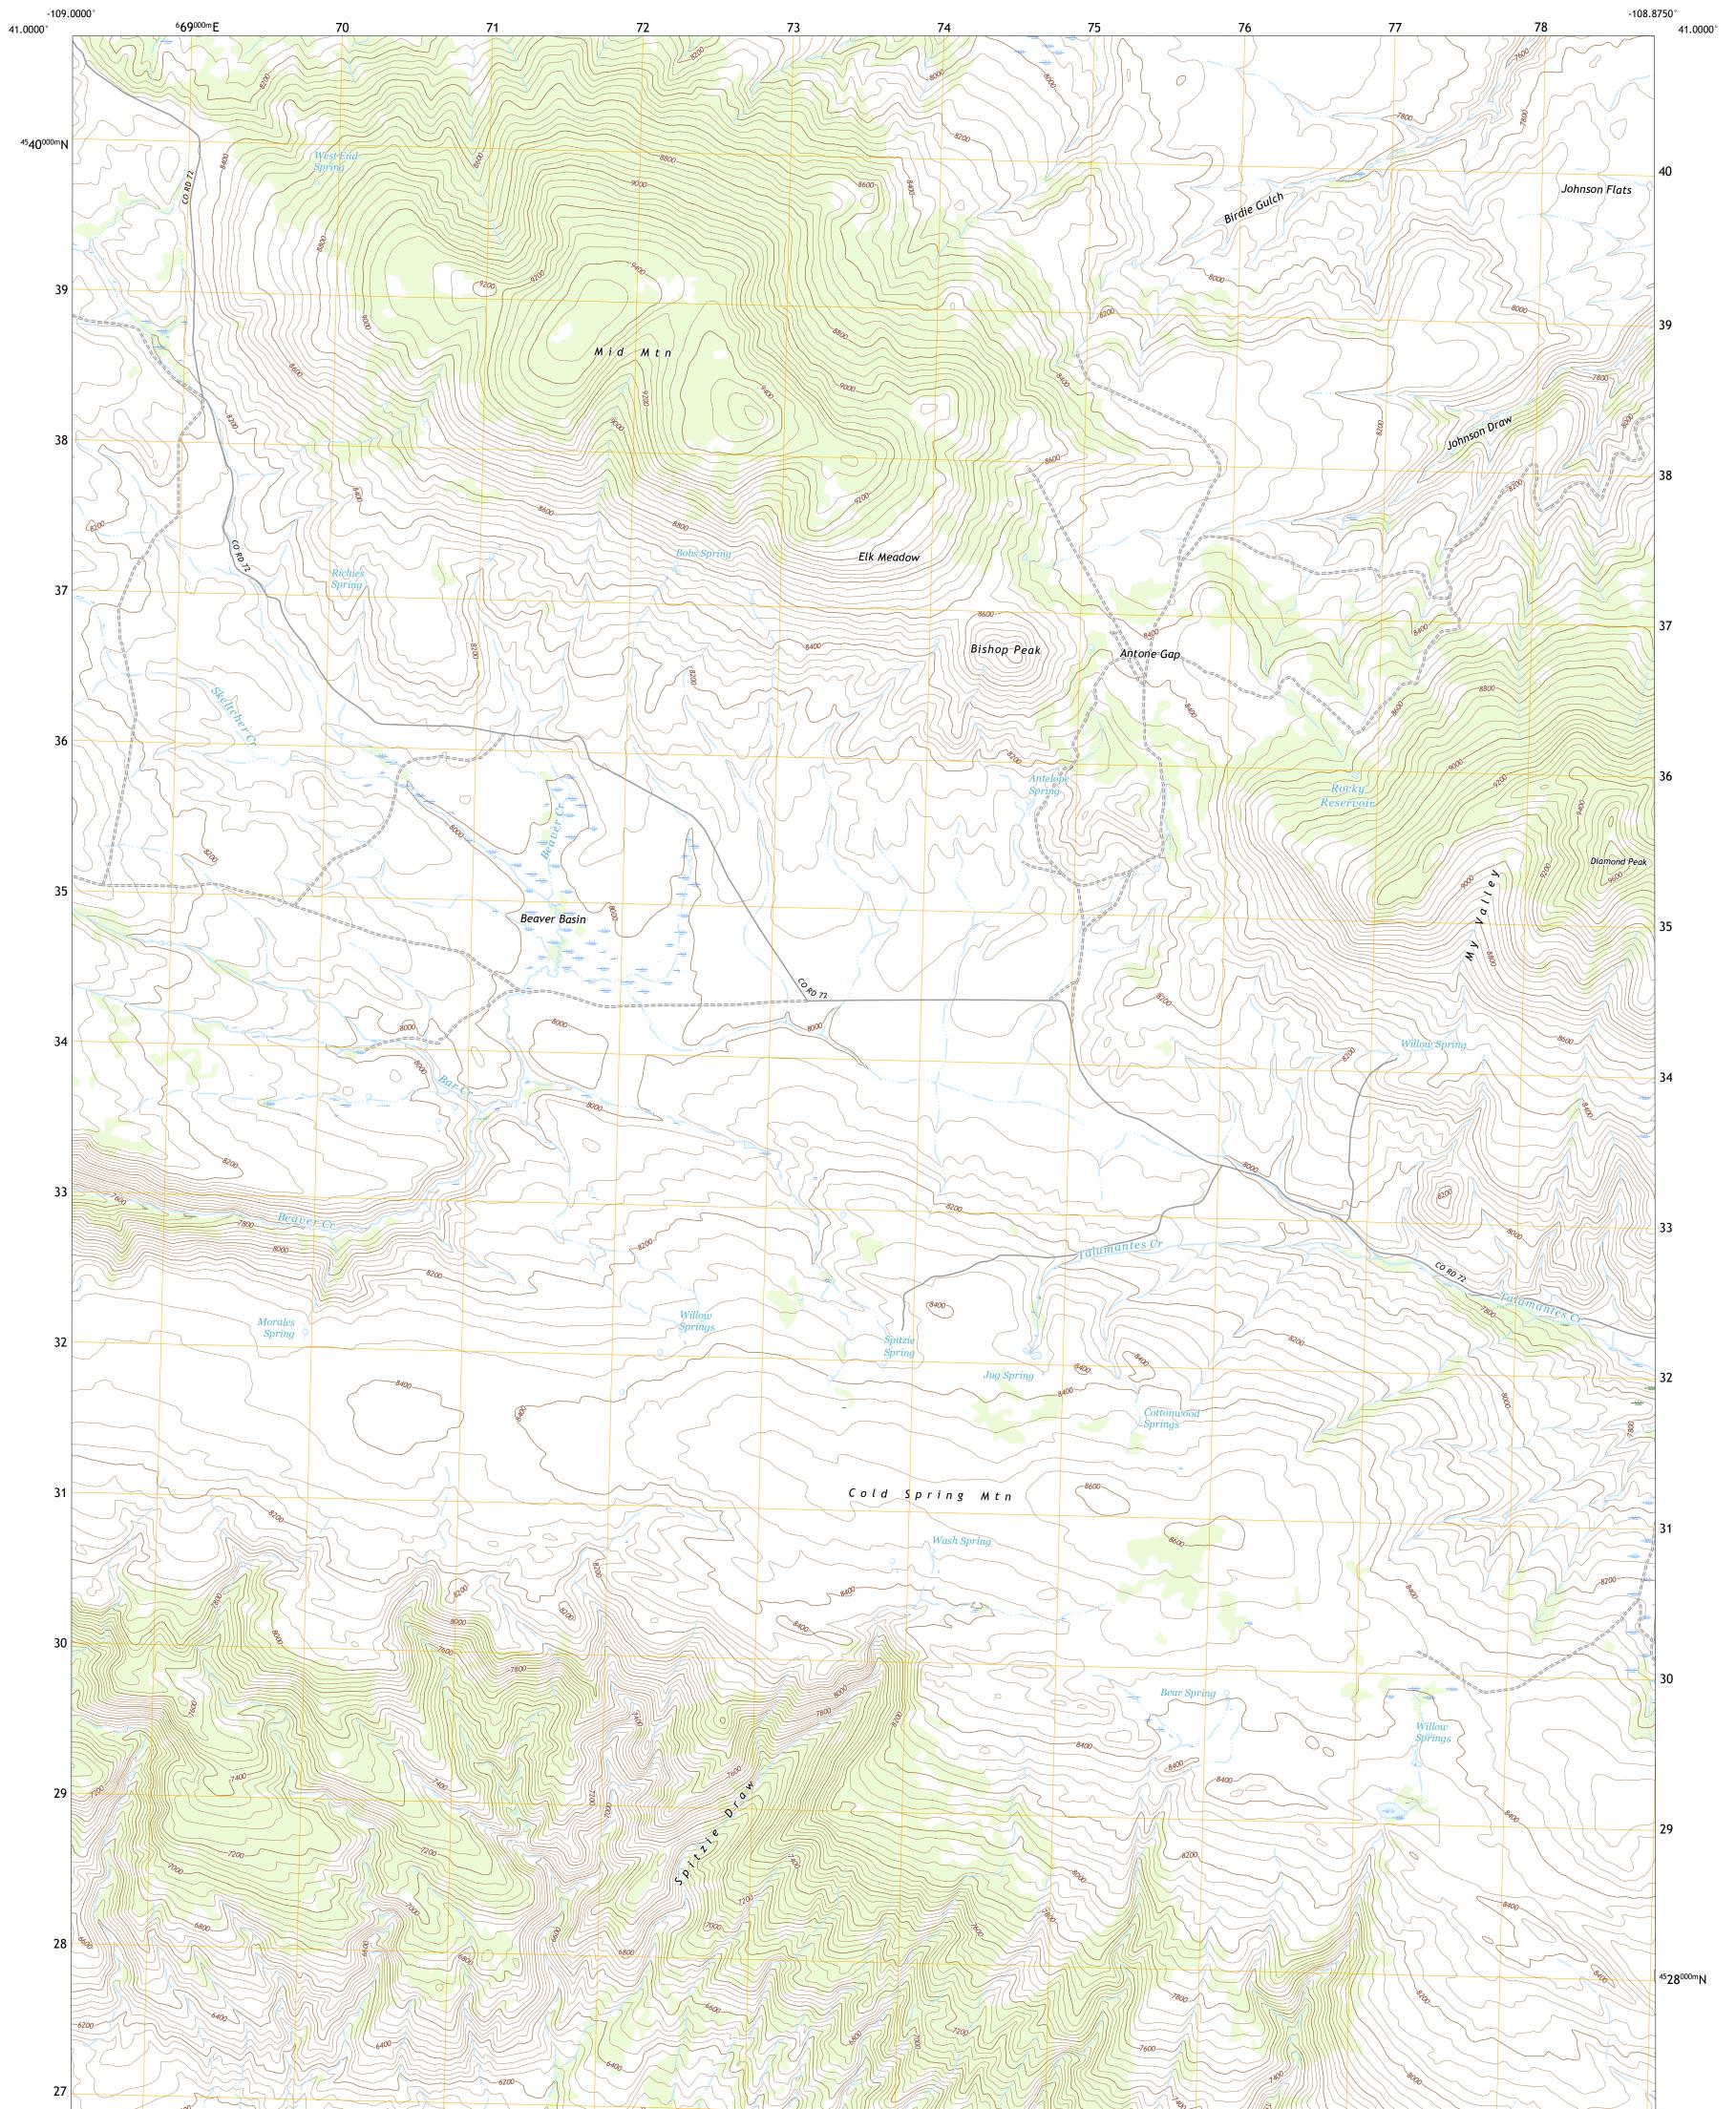

## U.S. DEPARTMENT OF THE INTERIOR U.S. GEOLOGICAL SURVEY

Produced by the United States Geological Survey North American Datum of 1983 (NAD83) World Geodetic System of 1984 (WGS84). Projection and 1 000-meter grid:Universal Transverse Mercator, Zone 12T This map is not a legal document. Boundaries may be generalized for this map scale. Private lands within government reservations may not be shown. Obtain permission before entering private lands.

Imagery......NAIP, October 2017 - January 2018 Roads.......Q016 Names......GNIS, 1978 - 2018 Hydrography......GNIS, 1978 - 2018 Hydrography......National Hydrography Dataset, 2003 - 2019 Contours.....National Elevation Dataset, 2003 Boundaries......Multiple sources; see metadata file 2019 - 2021 Public Land Survey System......BLM, 2021 Wetlands......BLM, 2021