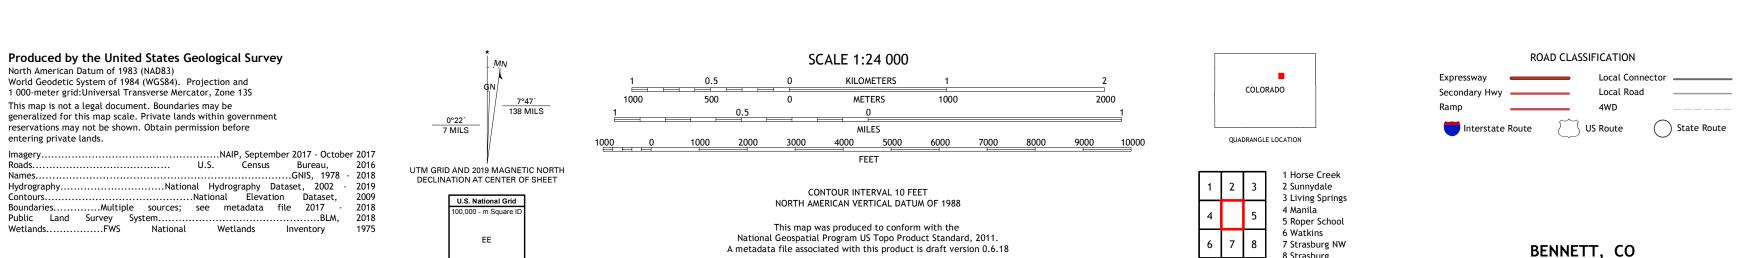

6 Watkins 7 Strasburg NW

8 Strasburg

ADJOINING QUADRANGLES

BENNETT, CO

2019

Produced by the United States Geological Survey

generalized for this map scale. Private lands within government reservations may not be shown. Obtain permission before

National

Wetlands

Grid Zone Designation 13S

North American Datum of 1983 (NAD83) World Geodetic System of 1984 (WGS84). Projection and 1 000-meter grid:Universal Transverse Mercator, Zone 13S

This map is not a legal document. Boundaries may be

entering private lands.

Public Land Survey System..... Wetlands.....FWS Nation

Imagery.... Roads..... Names.....