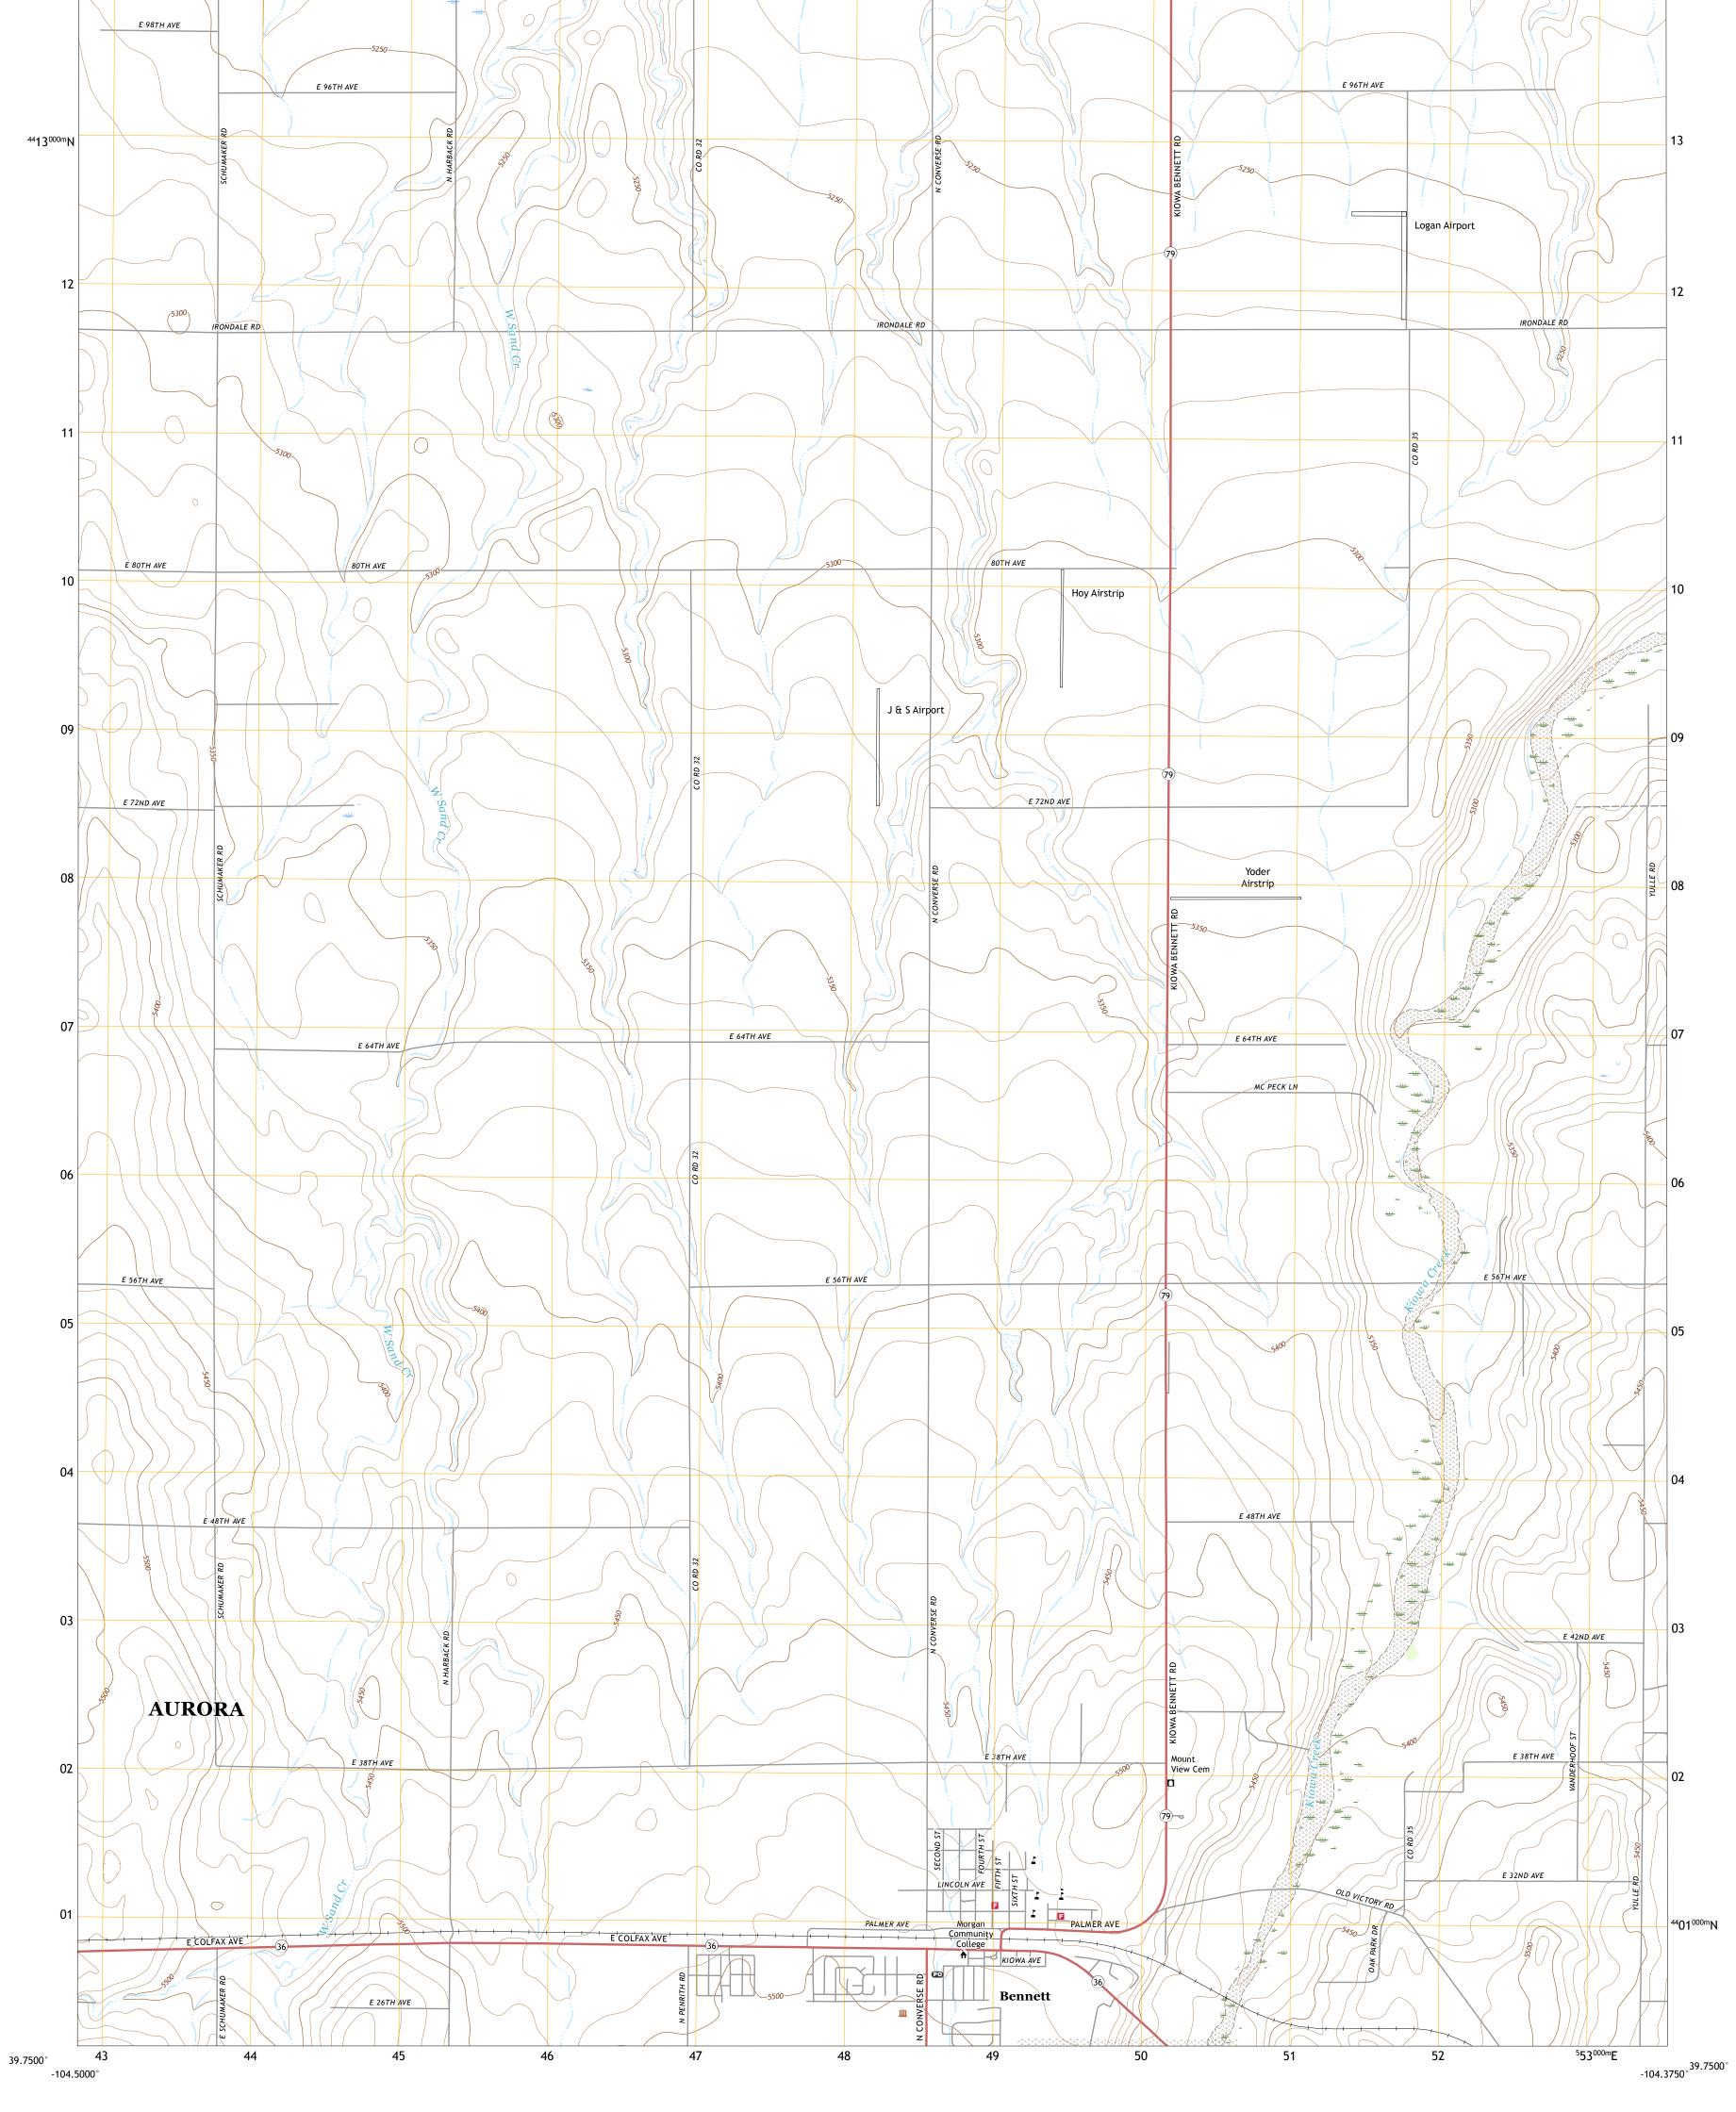

6 Watkins 7 Strasburg NW

8 Strasburg

ADJOINING QUADRANGLES

BENNETT, CO

2019

Produced by the United States Geological Survey

generalized for this map scale. Private lands within government reservations may not be shown. Obtain permission before

National

Wetlands

Grid Zone Designation 13S

North American Datum of 1983 (NAD83) World Geodetic System of 1984 (WGS84). Projection and 1 000-meter grid:Universal Transverse Mercator, Zone 13S

This map is not a legal document. Boundaries may be

entering private lands.

Public Land Survey System..... Wetlands.....FWS Nation

Imagery.... Roads..... Names.....