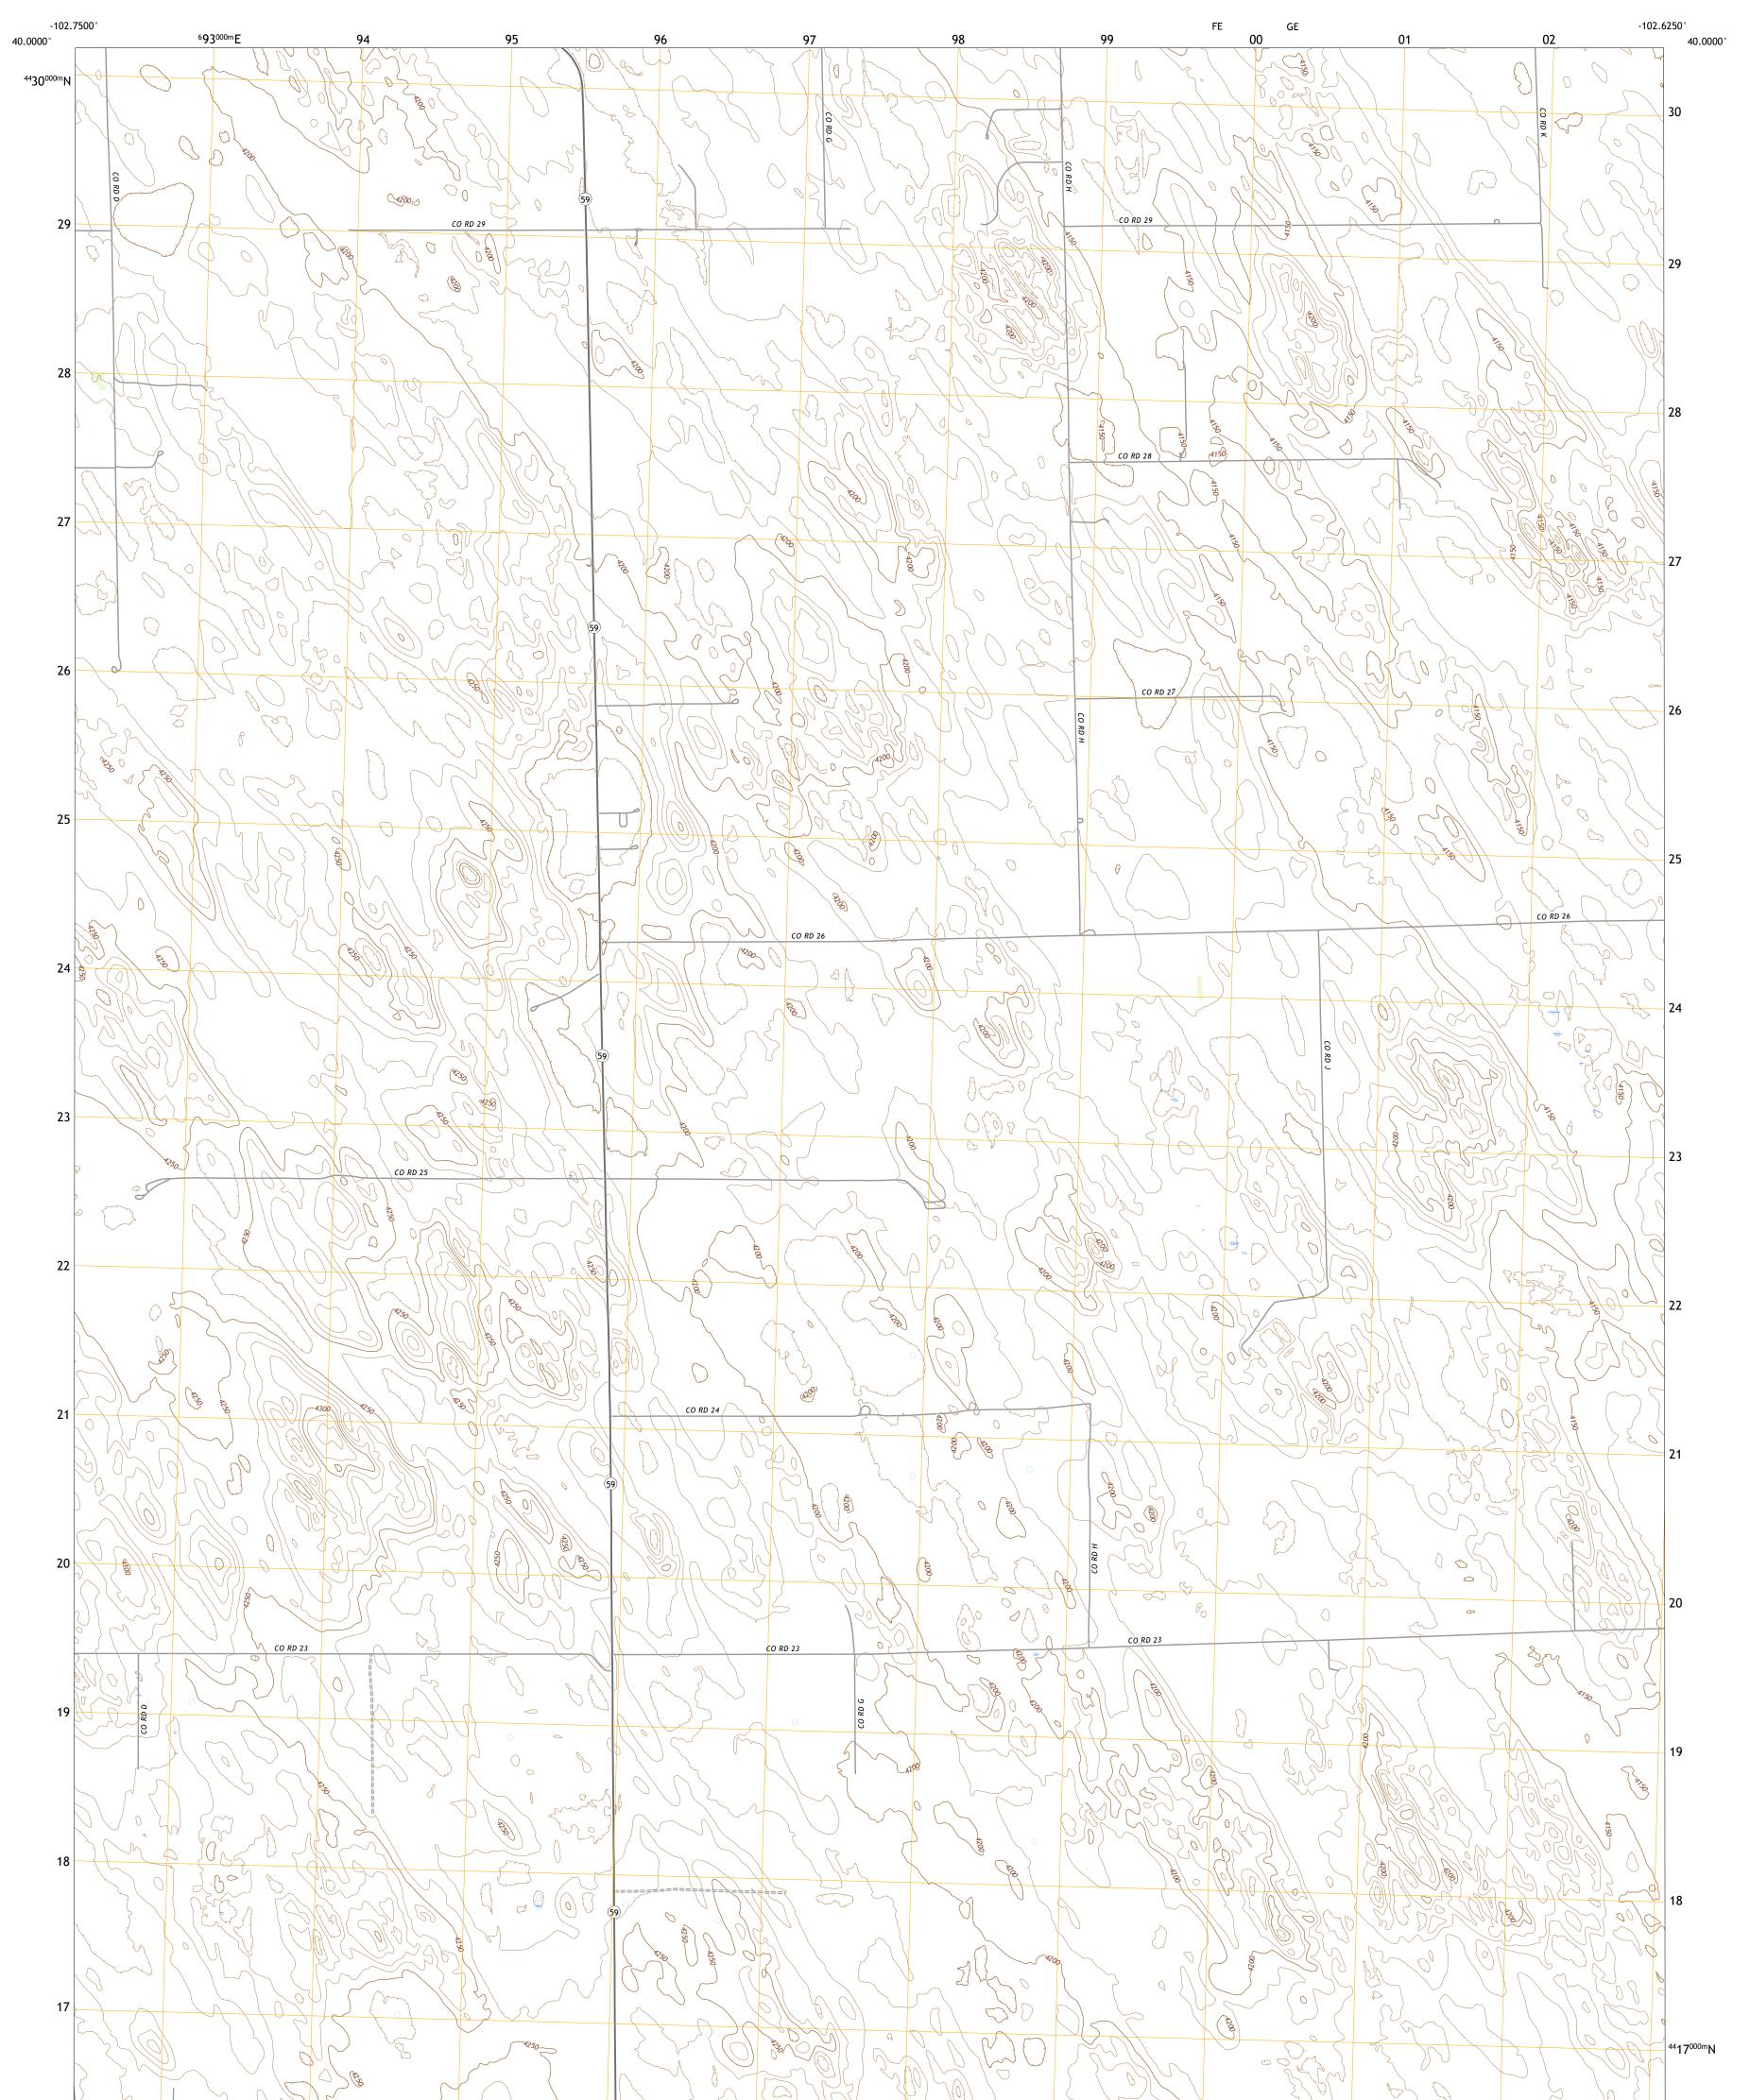

## U.S. DEPARTMENT OF THE INTERIOR U.S. GEOLOGICAL SURVEY

BEVERLY GROVE QUADRANGLE COLORADO - YUMA COUNTY 7.5-MINUTE SERIES

Produced by the United States Geological Survey North American Datum of 1983 (NAD83) World Geodetic System of 1984 (WGS84). Projection and 1 000-meter grid:Universal Transverse Mercator, Zone 135 This map is not a legal document. Boundaries may be generalized for this map scale. Private lands within government reservations may not be shown. Obtain permission before entering private lands.