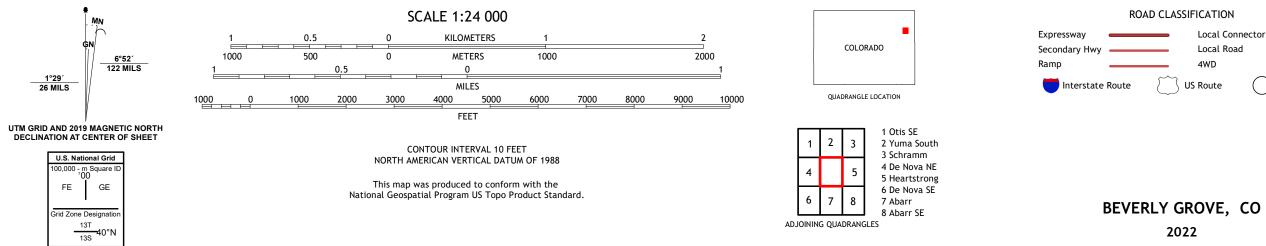

## U.S. DEPARTMENT OF THE INTERIOR U.S. GEOLOGICAL SURVEY

BEVERLY GROVE QUADRANGLE COLORADO - YUMA COUNTY 7.5-MINUTE SERIES

Produced by the United States Geological Survey North American Datum of 1983 (NAD83) World Geodetic System of 1984 (WGS84). Projection and 1 000-meter grid:Universal Transverse Mercator, Zone 135 This map is not a legal document. Boundaries may be generalized for this map scale. Private lands within government reservations may not be shown. Obtain permission before entering private lands.

Imagery..... Roads...... Names..... U.S. Census Bureau, 2017 U.S. Census Bureau, 2016 GNIS, Not Available  1°29′ 26 MILS

FE

2022