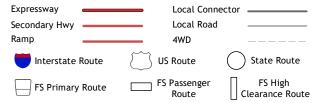

ROAD CLASSIFICATION

Check with local Forest Service unit for current travel conditions and restrictions.