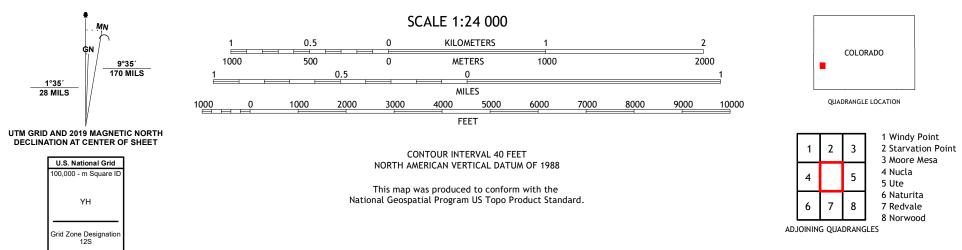

The National Map US Topo

PORTEST STRAFT

BIG BUCKTAIL CREEK QUADRANGLE COLORADO - MONTROSE COUNTY 7.5-MINUTE SERIES

Produced by the United States Geological Survey North American Datum of 1983 (NAD83) World Geodetic System of 1984 (WGS84). Projection and 1 000-meter grid:Universal Transverse Mercator, Zone 12S This map is not a legal document. Boundaries may be generalized for this map scale. Private lands within government reservations may not be shown. Obtain permission before entering private lands.