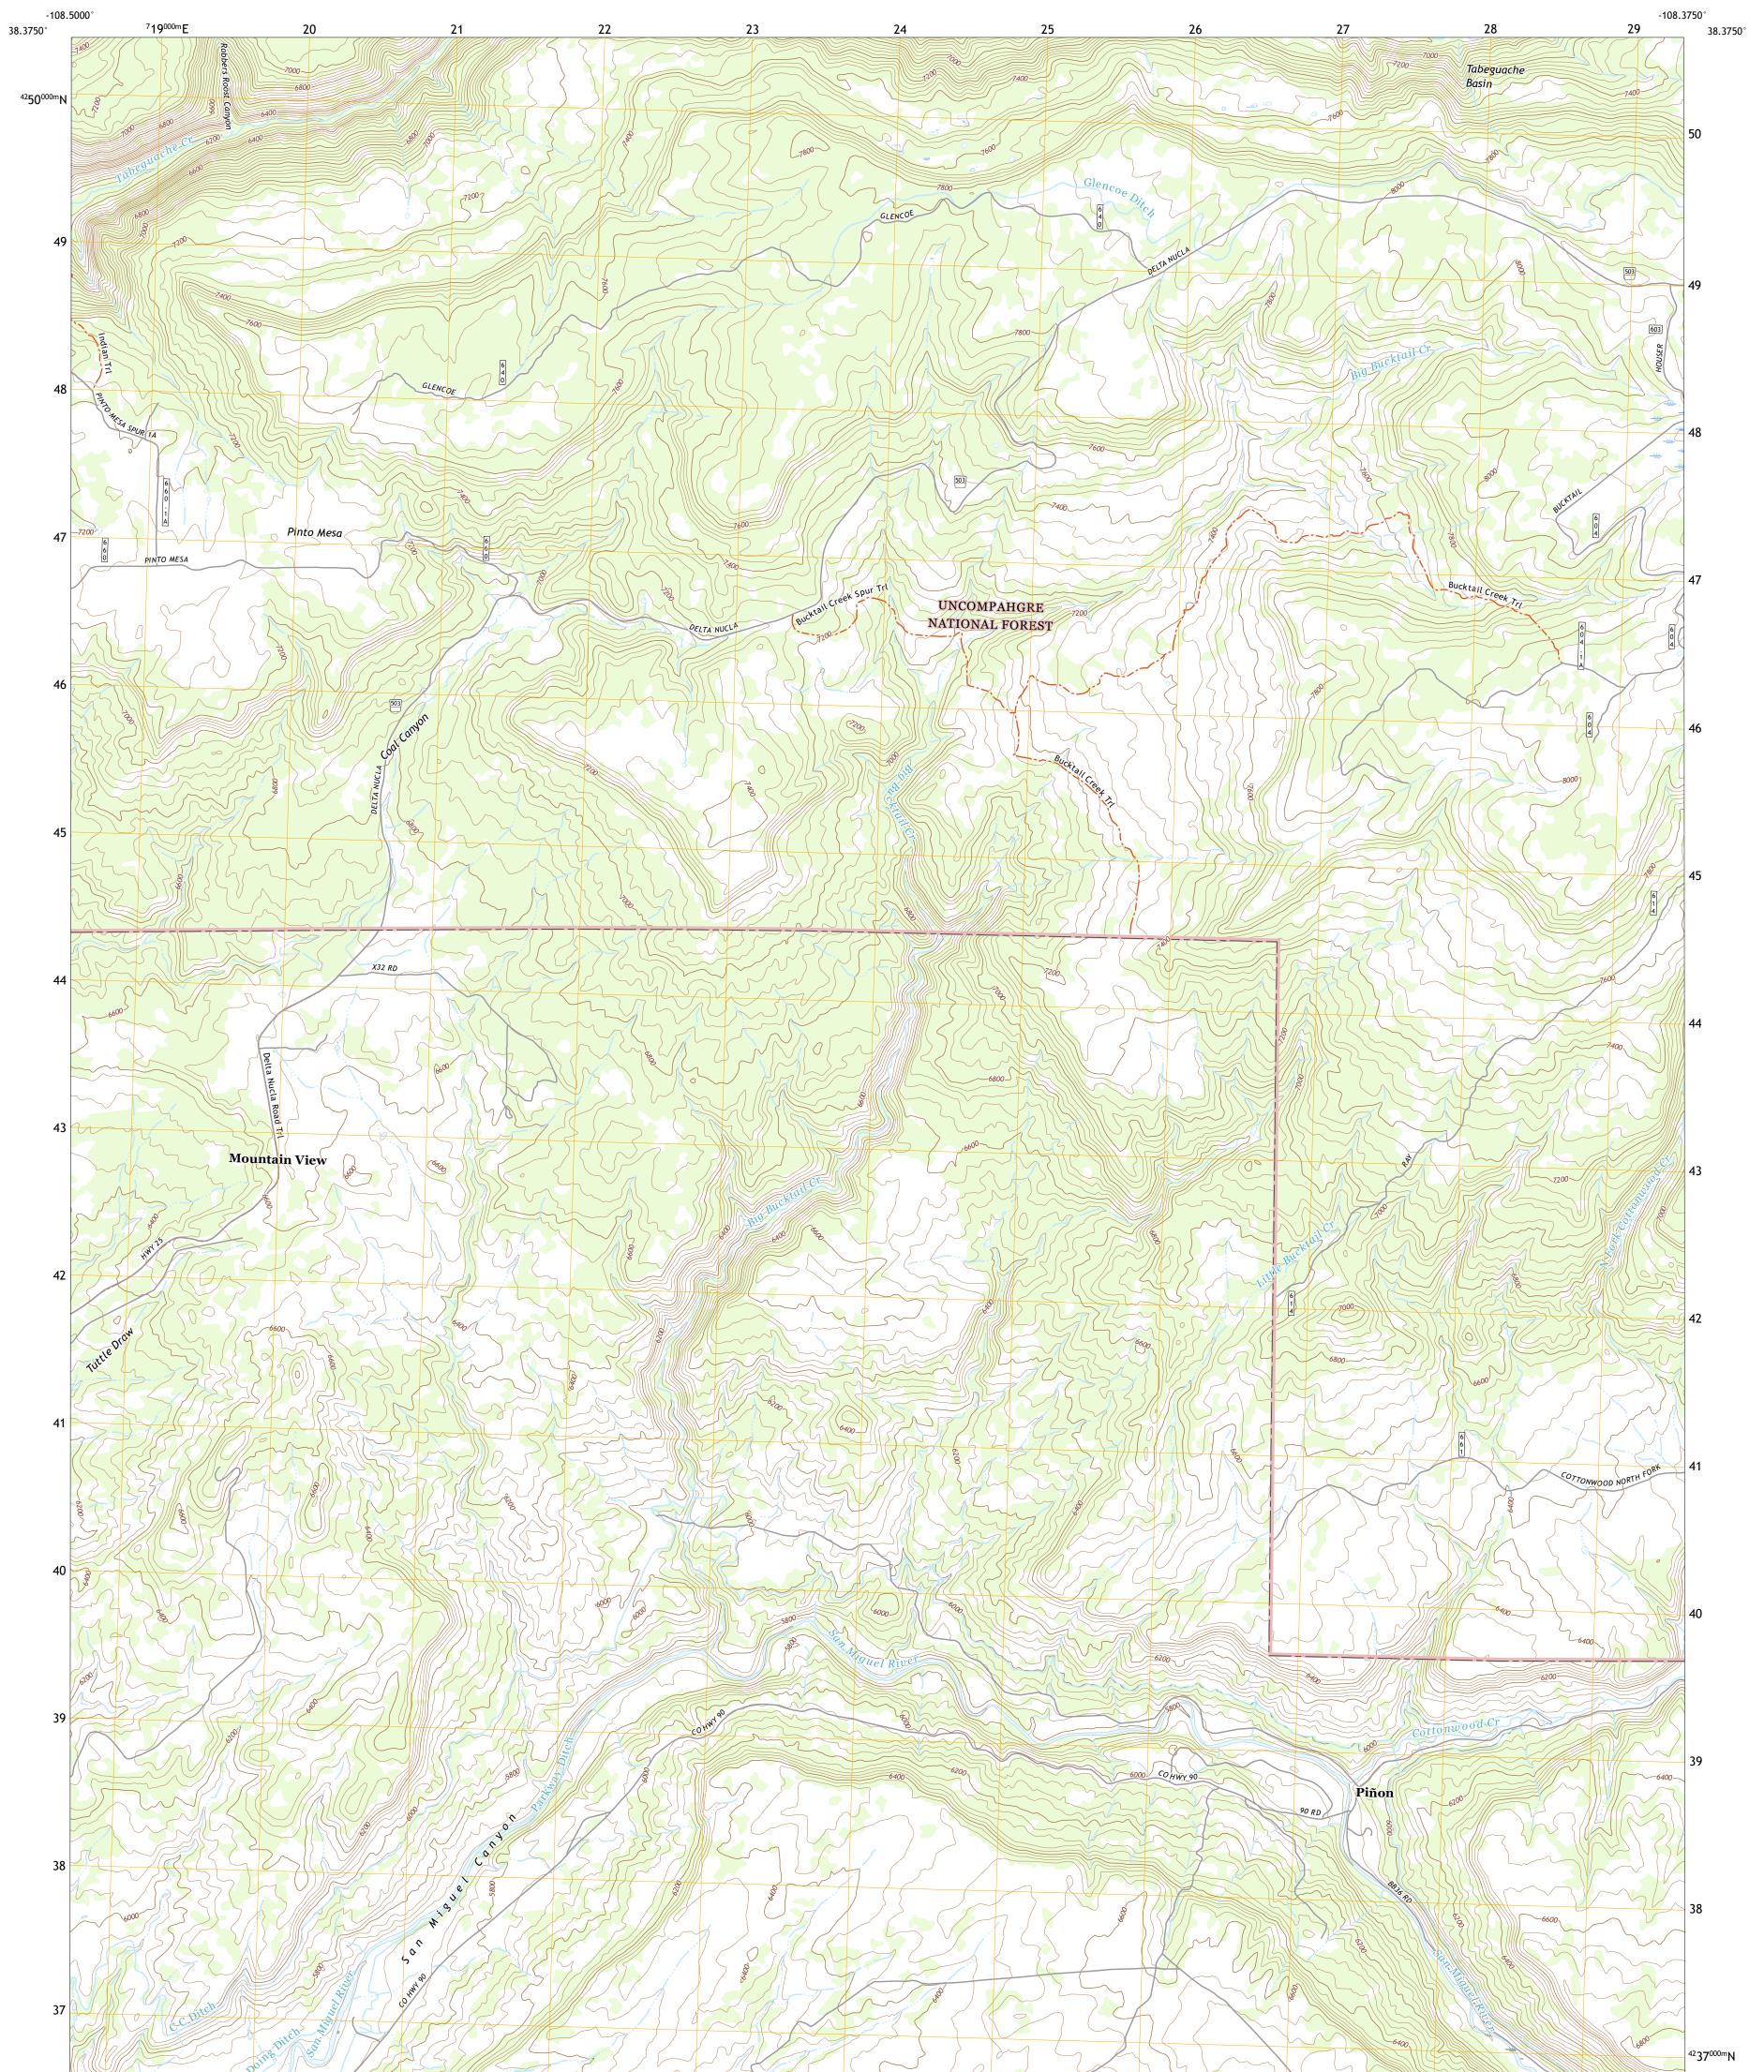

The National Map US Topo

PORTEST STRAFT

BIG BUCKTAIL CREEK QUADRANGLE COLORADO - MONTROSE COUNTY 7.5-MINUTE SERIES

Produced by the United States Geological Survey North American Datum of 1983 (NAD83) World Geodetic System of 1984 (WGS84). Projection and 1 000-meter grid:Universal Transverse Mercator, Zone 12S This map is not a legal document. Boundaries may be generalized for this map scale. Private lands within government reservations may not be shown. Obtain permission before entering private lands.