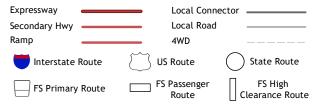

ROAD CLASSIFICATION

Check with local Forest Service unit for current travel conditions and restrictions.