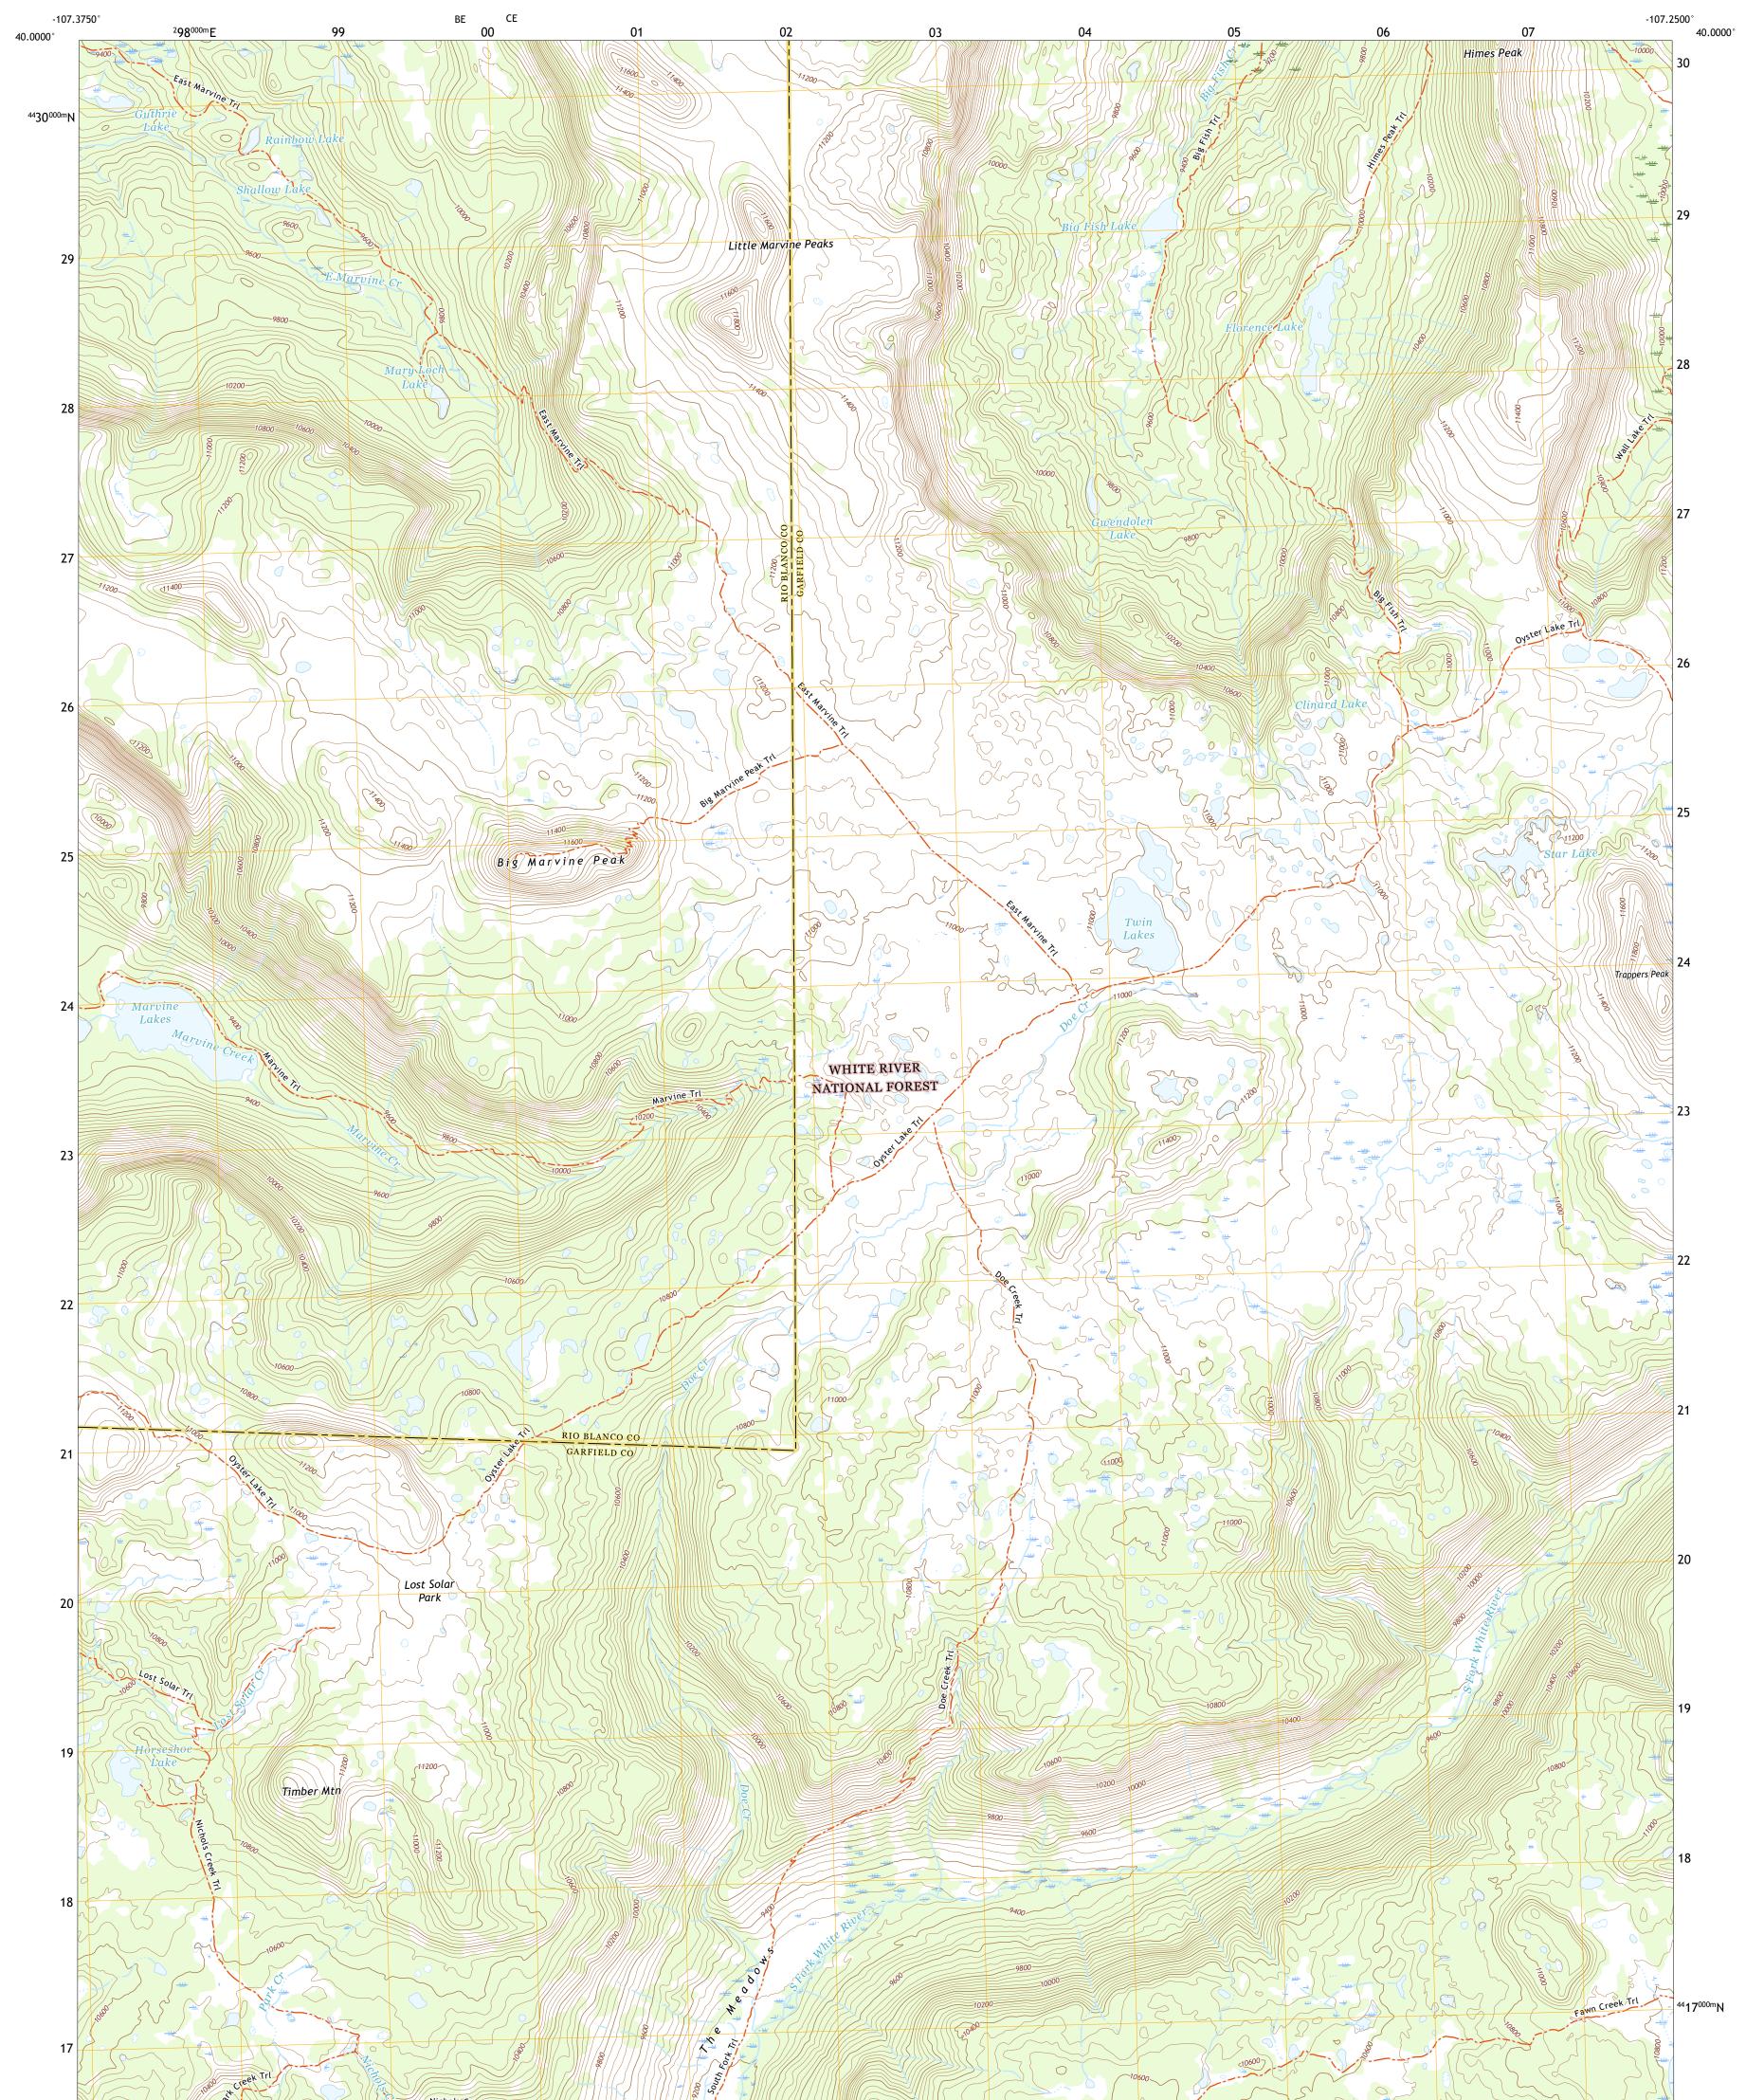

TORIST SPARE

BIG MARVINE PEAK QUADRANGLE COLORADO 7.5-MINUTE SERIES





Produced by the United States Geological Survey North American Datum of 1983 (NAD83) World Geodetic System of 1984 (WGS84). Projection and 1 000-meter grid:Universal Transverse Mercator, Zone 13S This map is not a legal document. Boundaries may be generalized for this map scale. Private lands within government reservations may not be shown. Obtain permission before entering private lands.



ROAD CLASSIFICATION



Check with local Forest Service unit for current travel conditions and restrictions.

## BIG MARVINE PEAK, CO

2022