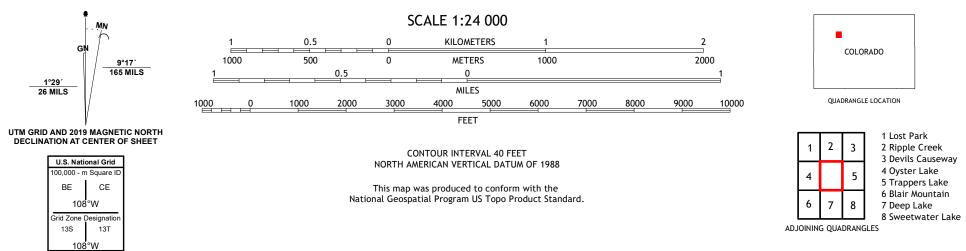

TORIST SPARE

BIG MARVINE PEAK QUADRANGLE COLORADO 7.5-MINUTE SERIES

Produced by the United States Geological Survey North American Datum of 1983 (NAD83) World Geodetic System of 1984 (WGS84). Projection and 1 000-meter grid:Universal Transverse Mercator, Zone 13S This map is not a legal document. Boundaries may be generalized for this map scale. Private lands within government reservations may not be shown. Obtain permission before entering private lands.