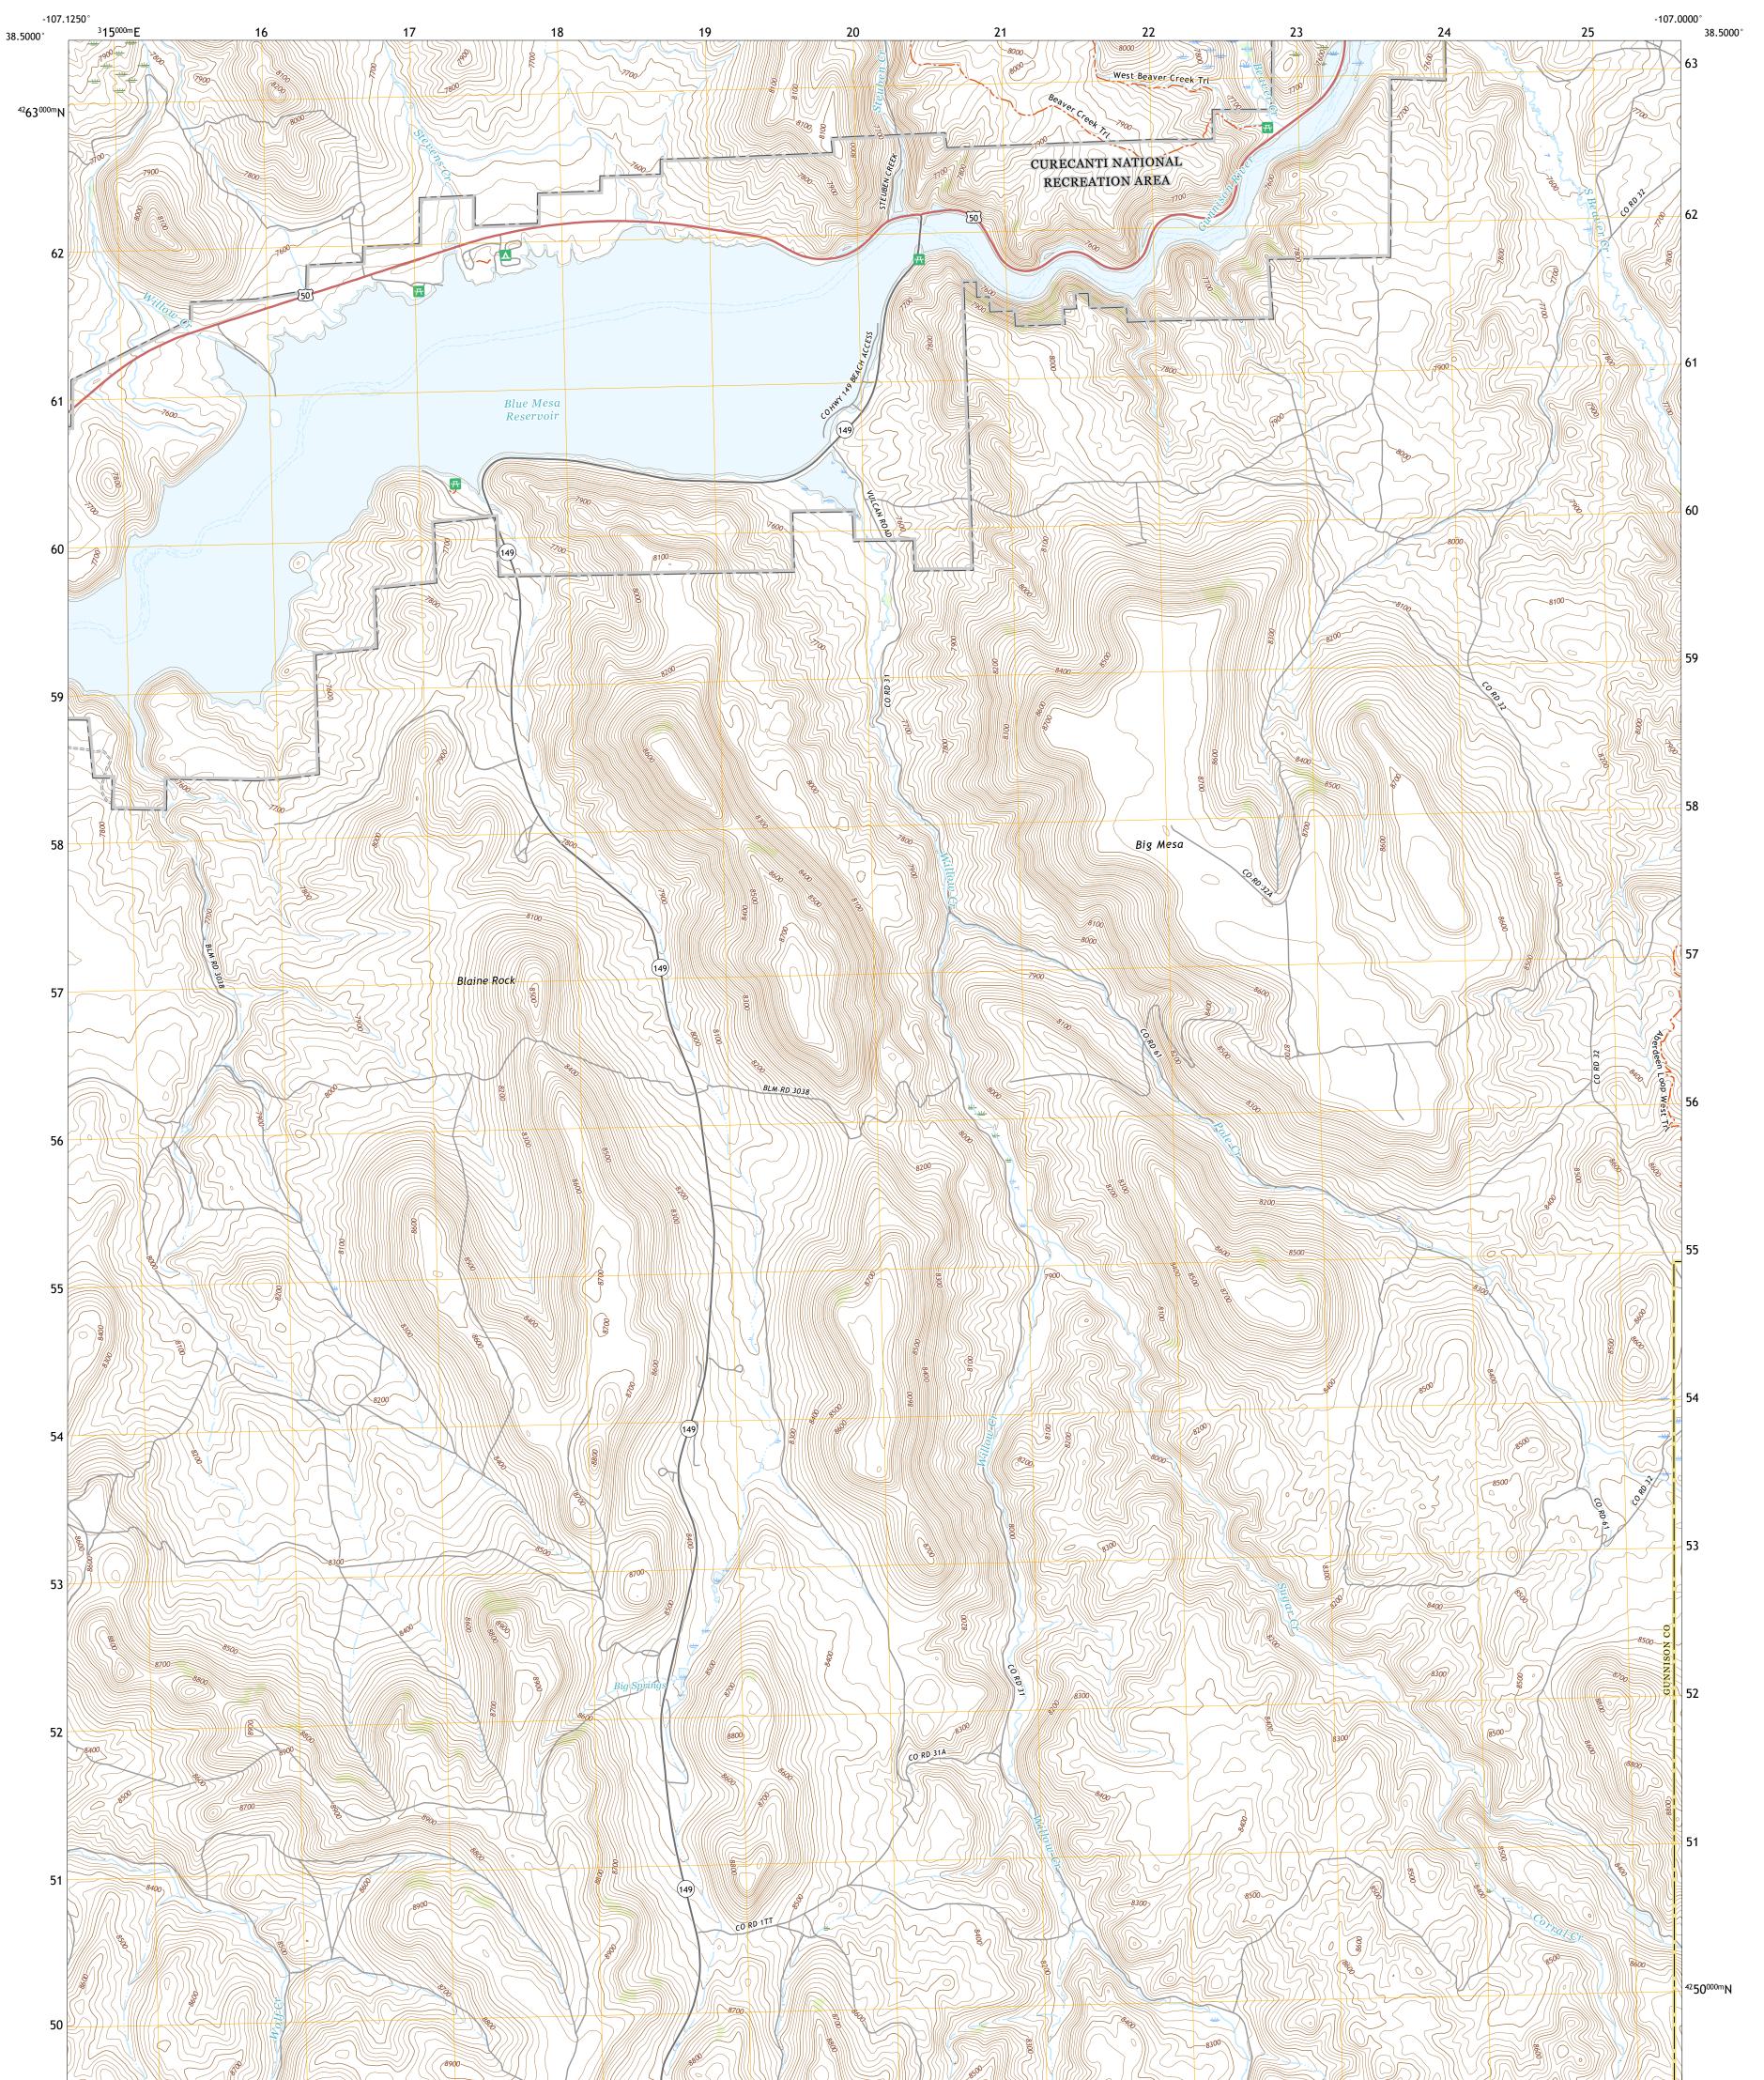

## U.S. DEPARTMENT OF THE INTERIOR U.S. GEOLOGICAL SURVEY

BIG MESA QUADRANGLE COLORADO 7.5-MINUTE SERIES

Produced by the United States Geological Survey North American Datum of 1983 (NAD83) World Geodetic System of 1984 (WGS84). Projection and 1 000-meter grid:Universal Transverse Mercator, Zone 13S This map is not a legal document. Boundaries may be generalized for this map scale. Private lands within government reservations may not be shown. Obtain permission before entering private lands.

Imagery......NAIP, October 2017 - January 2018 Roads......U.S. Census Bureau, 2016 - 2019 Names......GNIS, 1978 - 2018 Hydrography......GNIS, 1978 - 2018 Hydrography......GNIS, 1978 - 2018 Contours......National Hydrography Dataset, 2002 - 2020 Contours.....National Elevation Dataset, 2021 Boundaries......Multiple sources; see metadata file 2019 - 2021 Public Land Survey System.......BLM, 2021 Wetlands......BLM, 2021