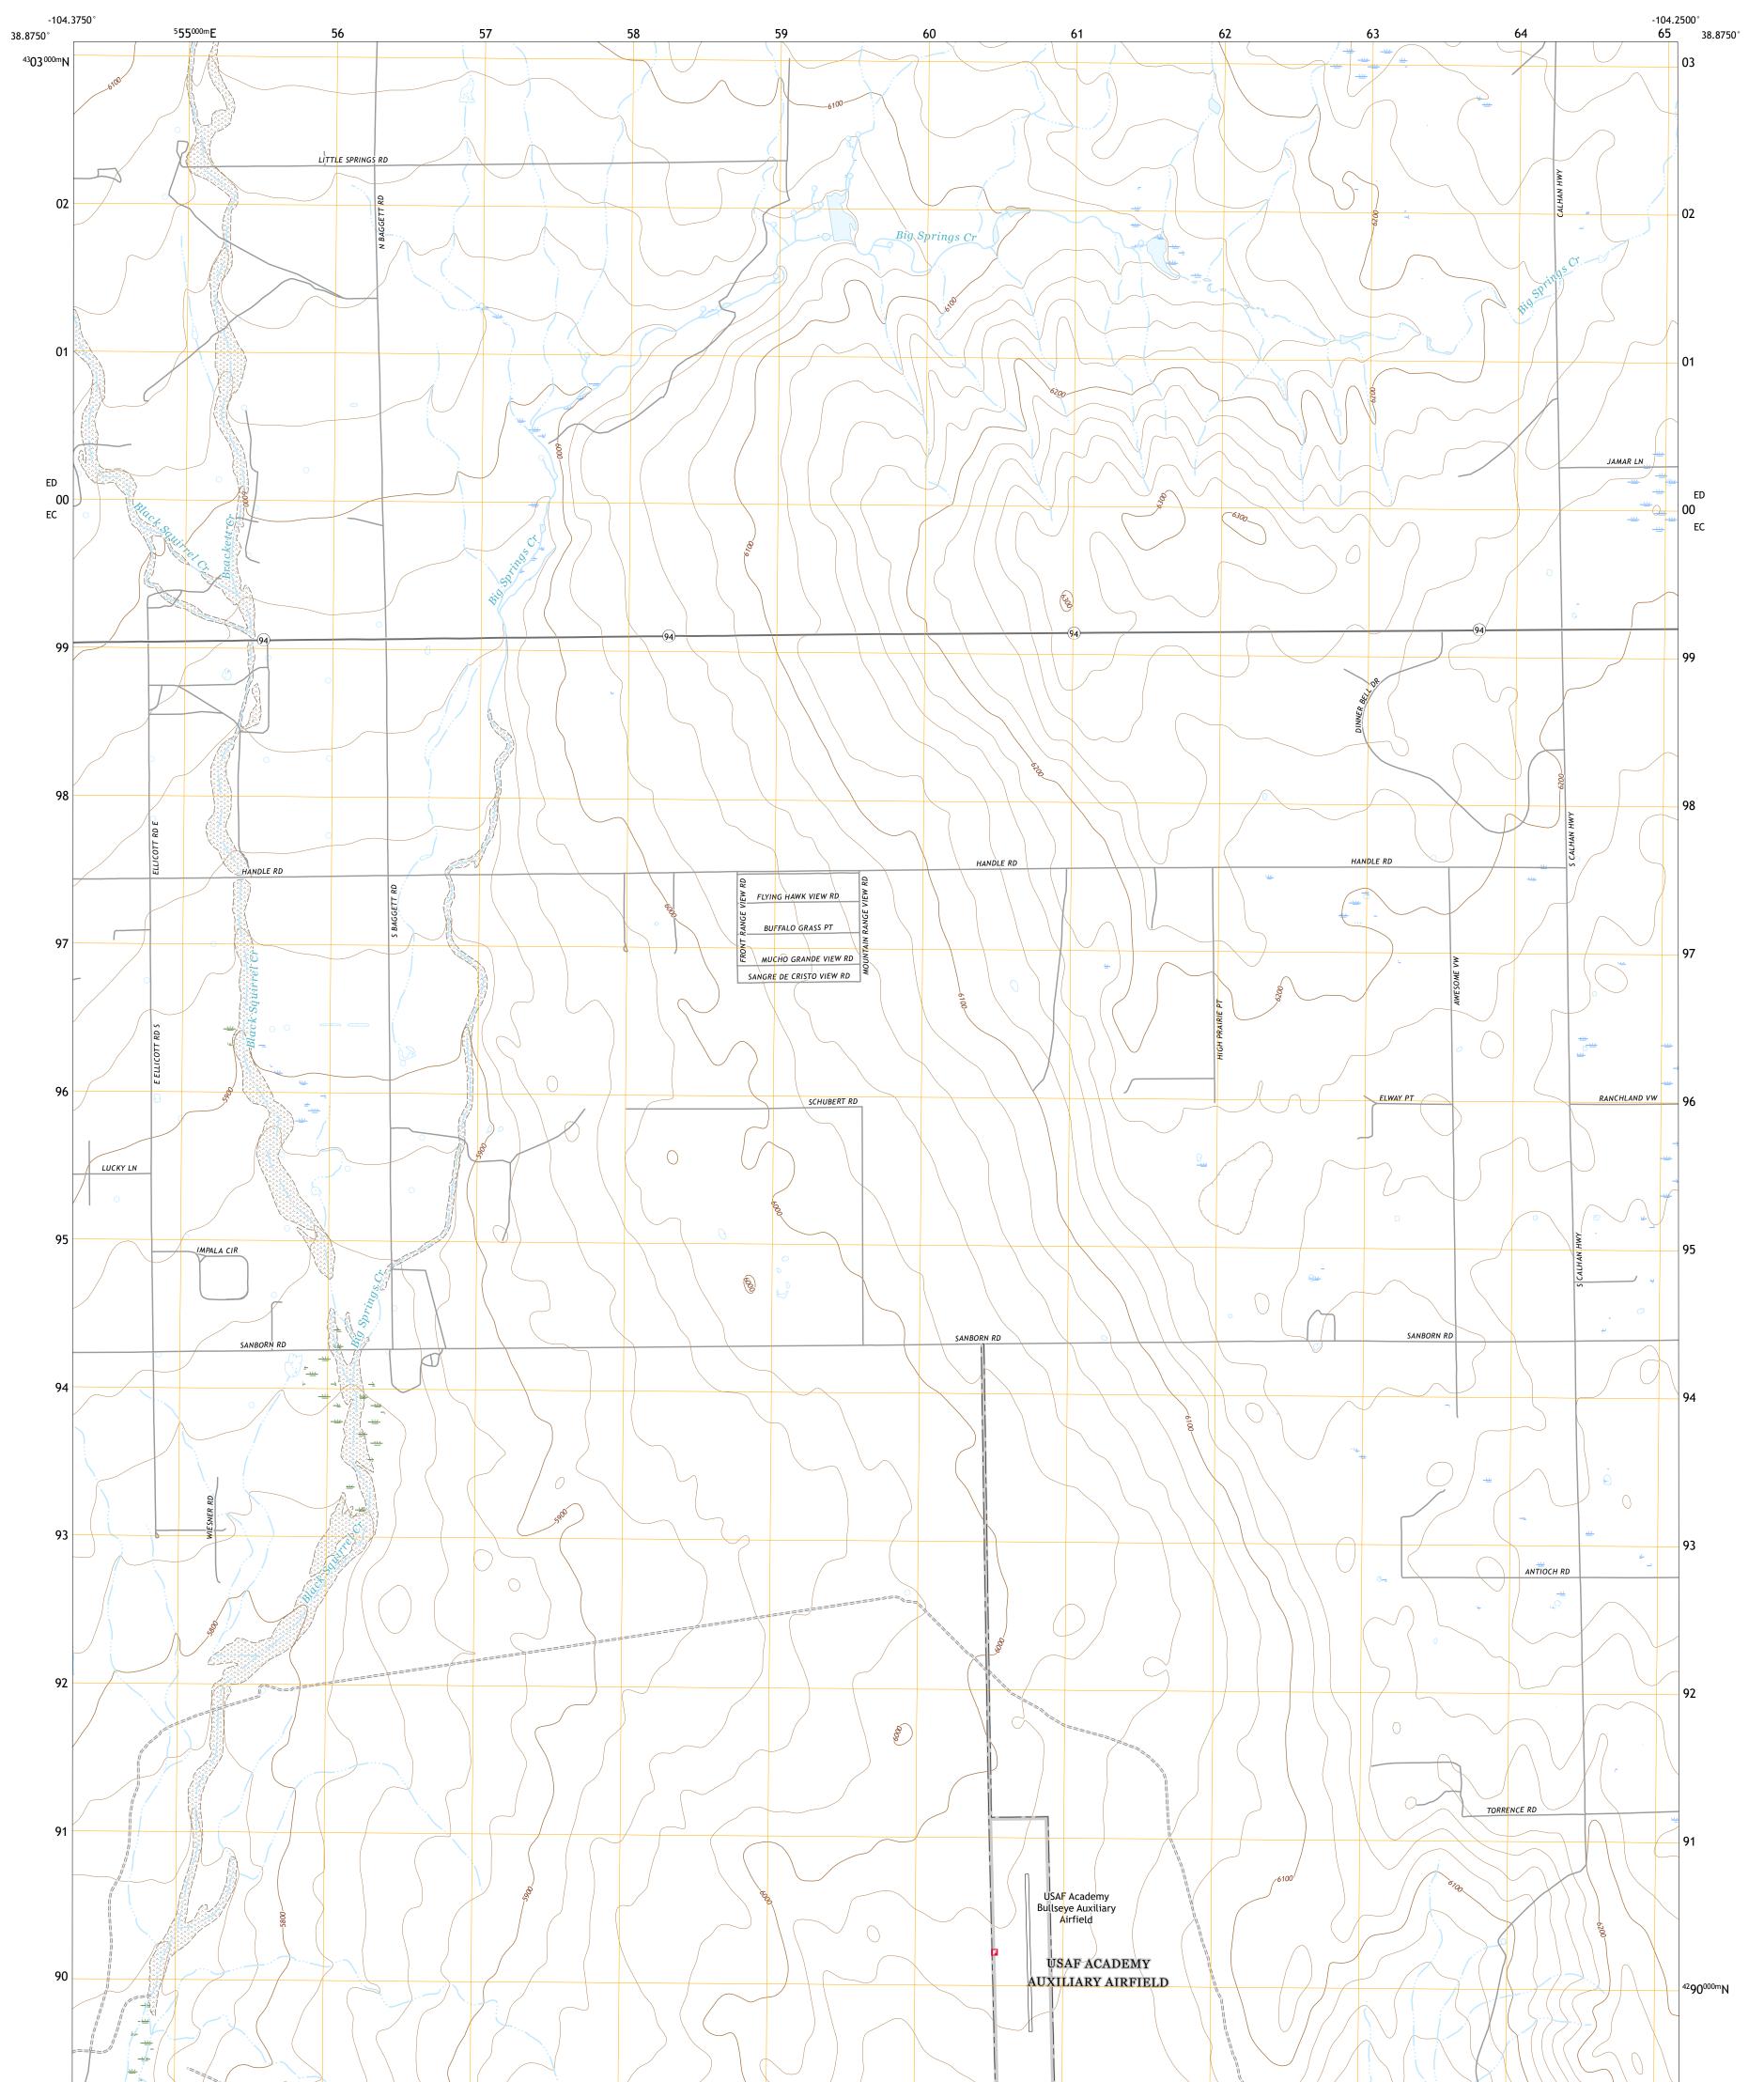

## U.S. DEPARTMENT OF THE INTERIOR U.S. GEOLOGICAL SURVEY

BIG SPRINGS RANCH QUADRANGLE COLORADO - EL PASO COUNTY 7.5-MINUTE SERIES

Produced by the United States Geological Survey North American Datum of 1983 (NAD83) World Geodetic System of 1984 (WGS84). Projection and 1 000-meter grid:Universal Transverse Mercator, Zone 135 This map is not a legal document. Boundaries may be generalized for this map scale. Private lands within government reservations may not be shown. Obtain permission before entering private lands.