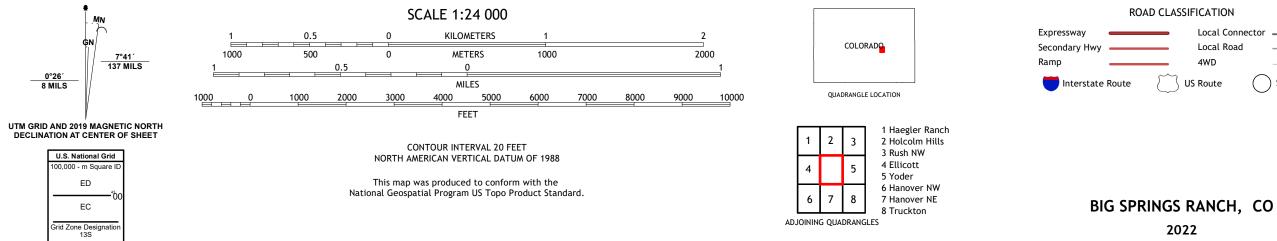

## U.S. DEPARTMENT OF THE INTERIOR U.S. GEOLOGICAL SURVEY

BIG SPRINGS RANCH QUADRANGLE COLORADO - EL PASO COUNTY 7.5-MINUTE SERIES

Produced by the United States Geological Survey North American Datum of 1983 (NAD83) World Geodetic System of 1984 (WGS84). Projection and 1 000-meter grid:Universal Transverse Mercator, Zone 135 This map is not a legal document. Boundaries may be generalized for this map scale. Private lands within government reservations may not be shown. Obtain permission before entering private lands.

Imagery..... Roads..... Names..... .....NAIP, August 2017 - January 2018 U.S. Census Bureau, 2016 .....GNIS, Not Available .... 

2022