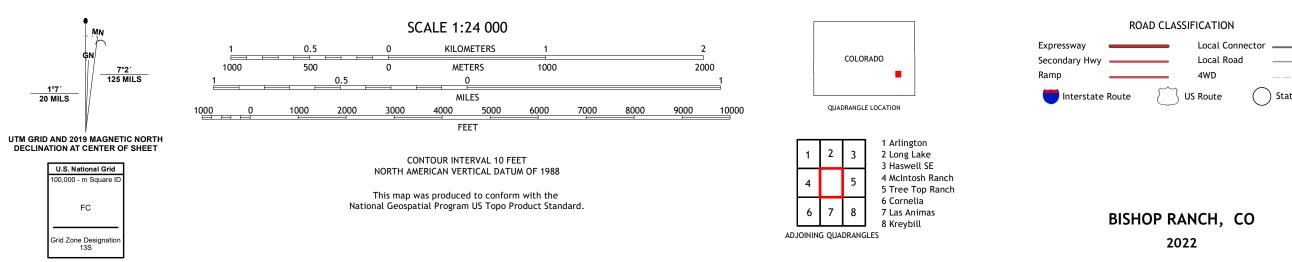

## U.S. DEPARTMENT OF THE INTERIOR U.S. GEOLOGICAL SURVEY

BISHOP RANCH QUADRANGLE COLORADO - BENT COUNTY 7.5-MINUTE SERIES

Produced by the United States Geological Survey North American Datum of 1983 (NAD83) World Geodetic System of 1984 (WGS84). Projection and 1 000-meter grid:Universal Transverse Mercator, Zone 135 This map is not a legal document. Boundaries may be generalized for this map scale. Private lands within government reservations may not be shown. Obtain permission before entering private lands.