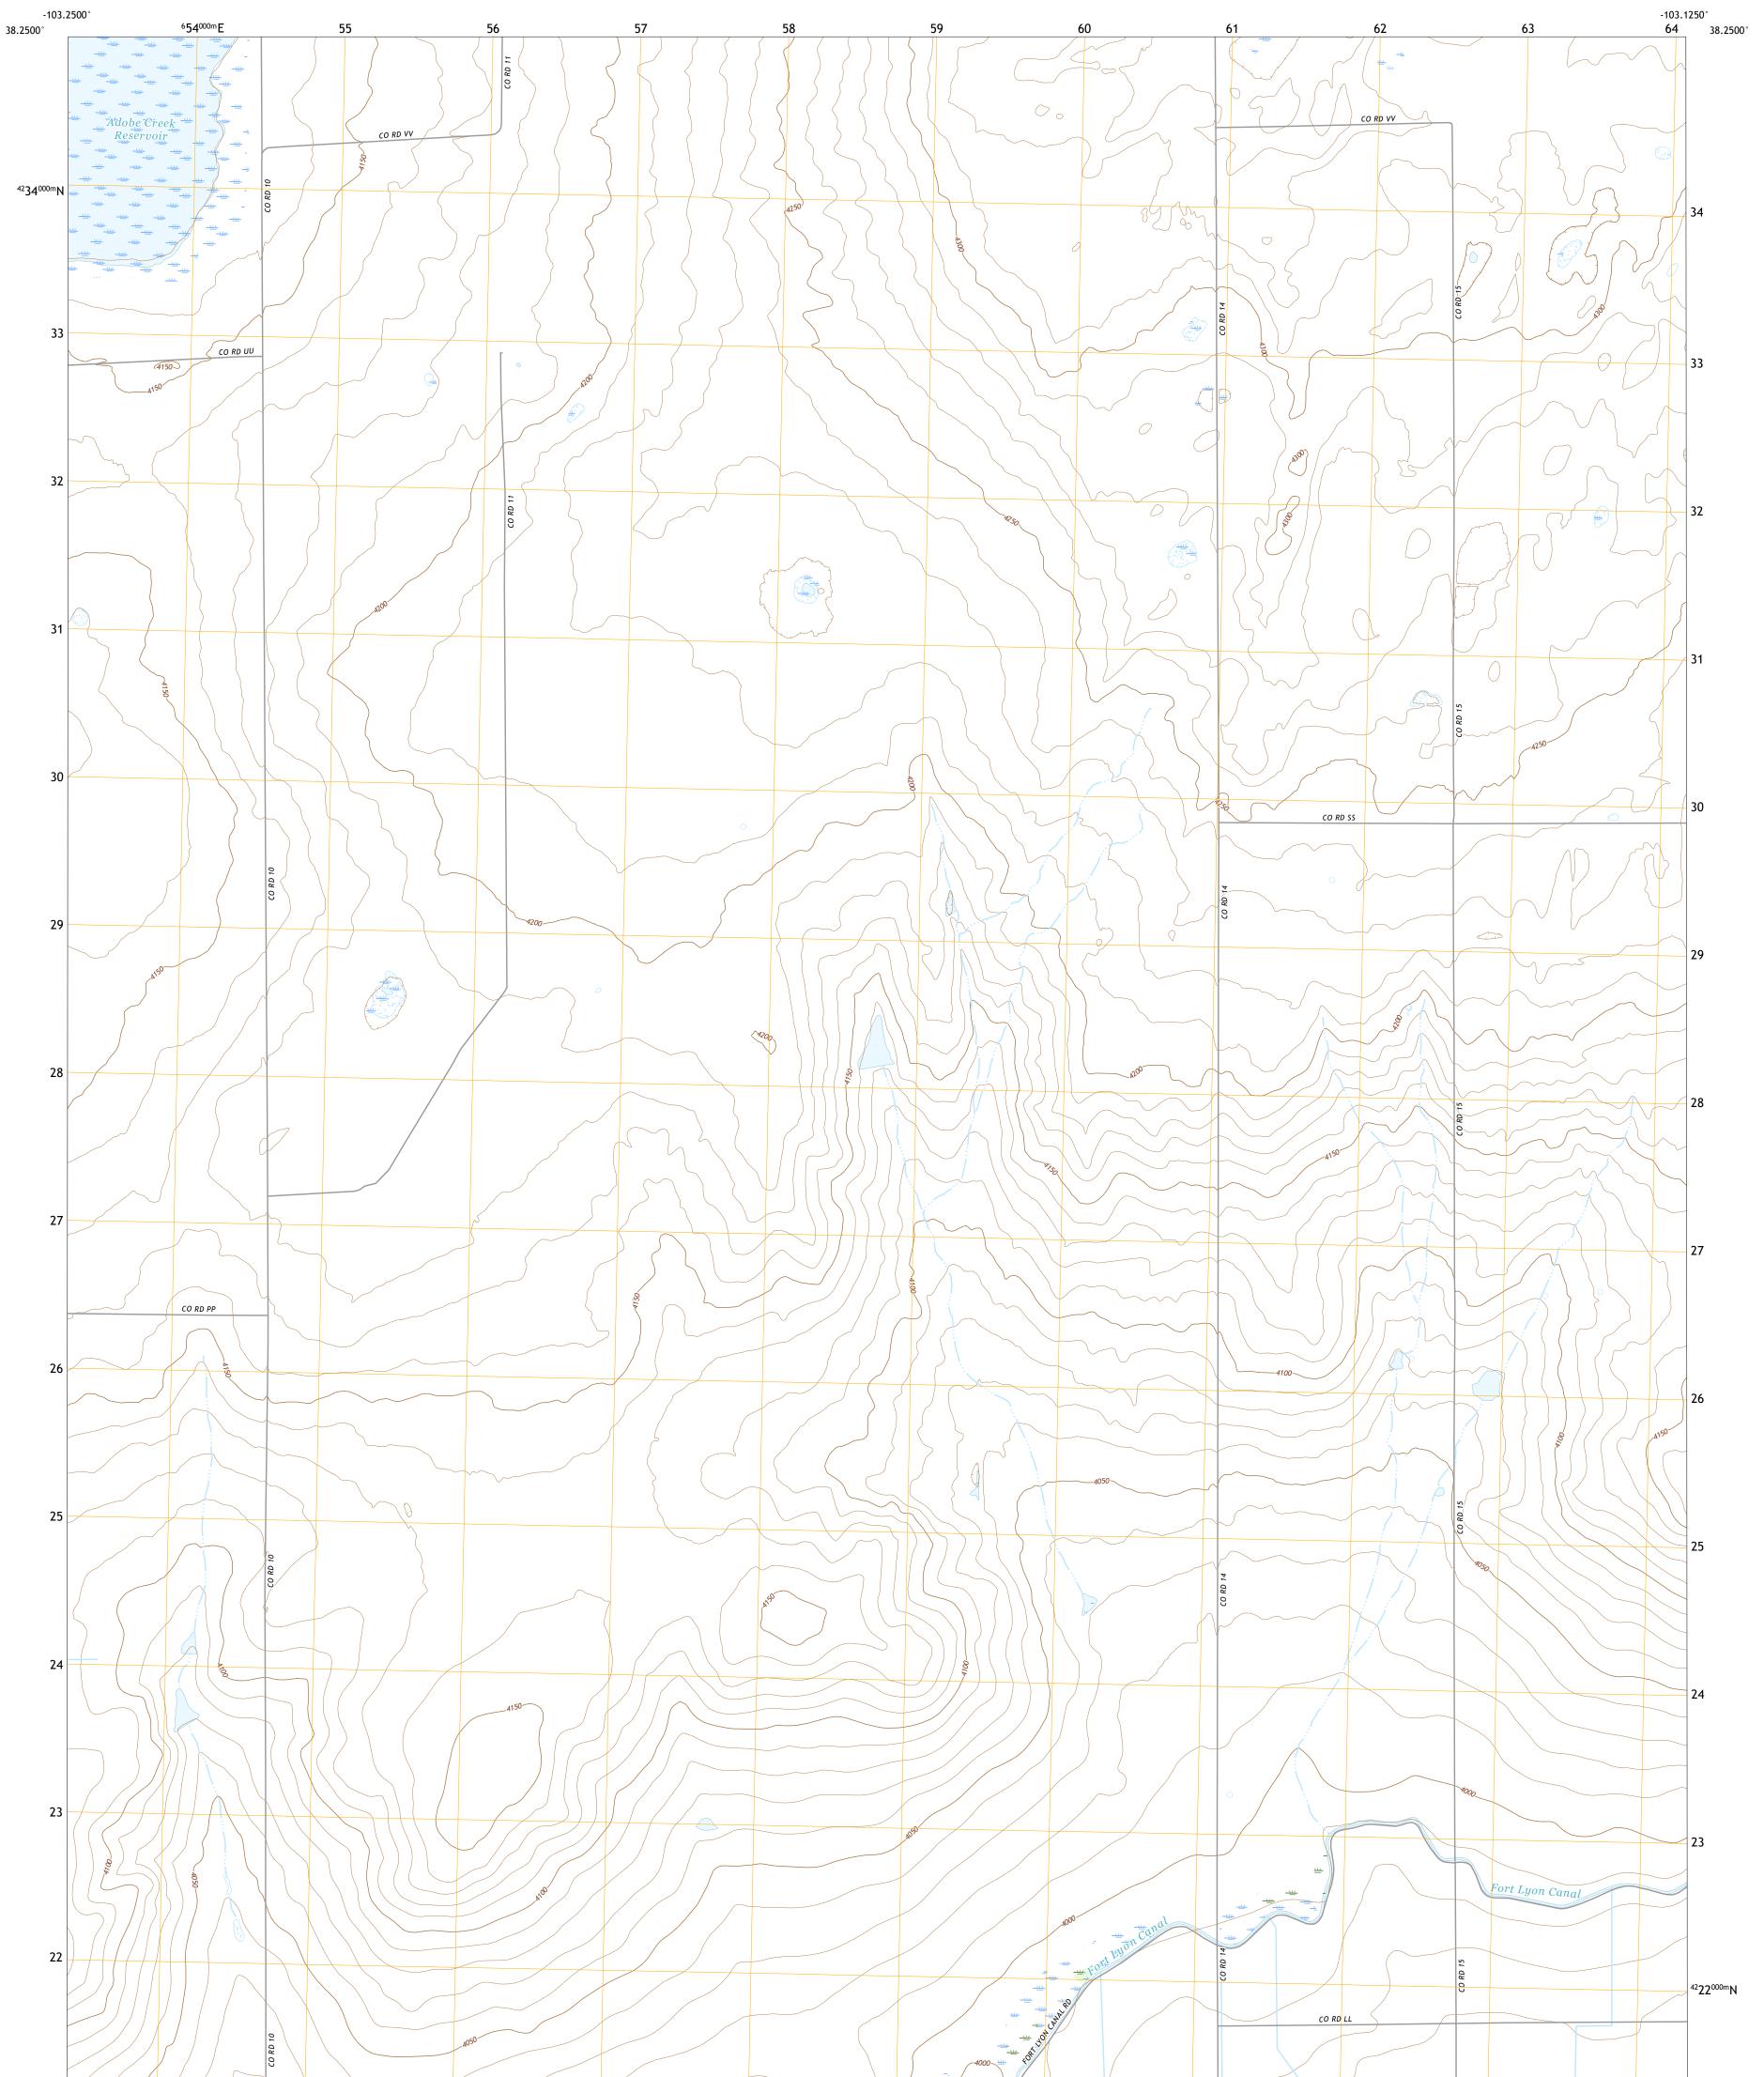

## U.S. DEPARTMENT OF THE INTERIOR U.S. GEOLOGICAL SURVEY

BISHOP RANCH QUADRANGLE COLORADO - BENT COUNTY 7.5-MINUTE SERIES

Produced by the United States Geological Survey North American Datum of 1983 (NAD83) World Geodetic System of 1984 (WGS84). Projection and 1 000-meter grid:Universal Transverse Mercator, Zone 135 This map is not a legal document. Boundaries may be generalized for this map scale. Private lands within government reservations may not be shown. Obtain permission before entering private lands.