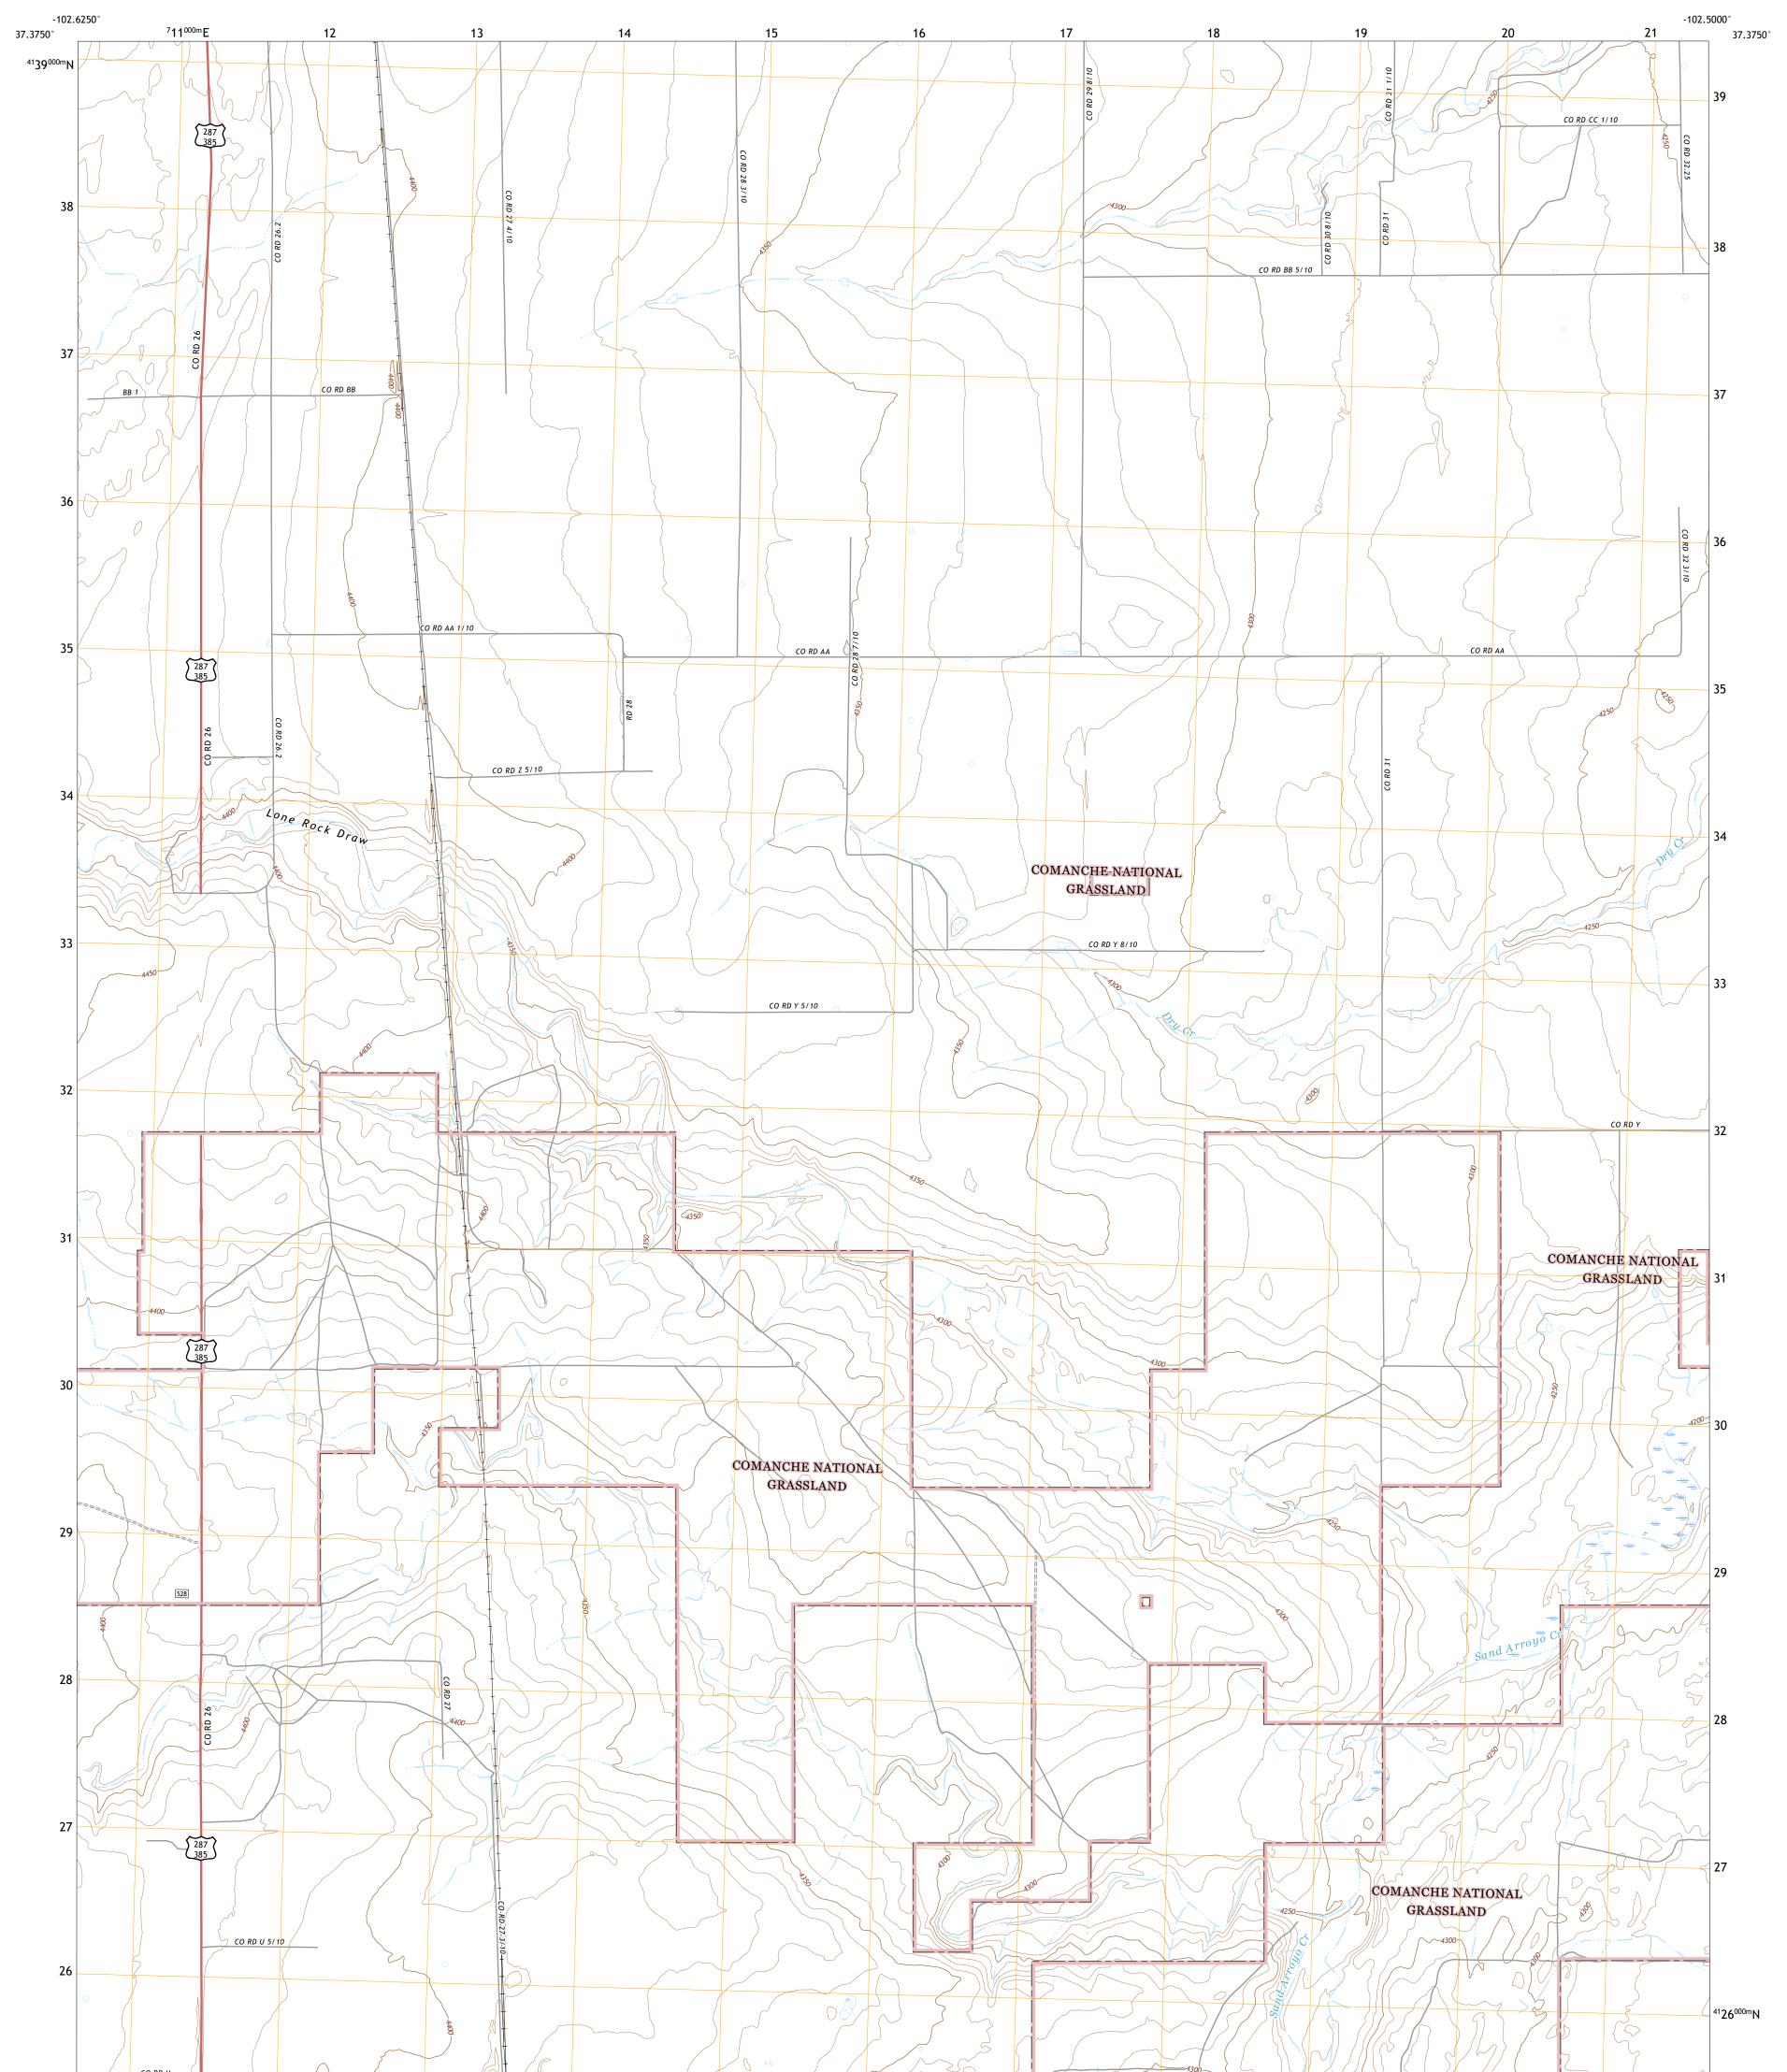

## U.S. DEPARTMENT OF THE INTERIOR U.S. GEOLOGICAL SURVEY

The National Map US Topo

BISONTE QUADRANGLE COLORADO - BACA COUNTY 7.5-MINUTE SERIES

Produced by the United States Geological Survey North American Datum of 1983 (NAD83) World Geodetic System of 1984 (WGS84). Projection and 1 000-meter grid:Universal Transverse Mercator, Zone 13S This map is not a legal document. Boundaries may be generalized for this map scale. Private lands within government reservations may not be shown. Obtain permission before entering private lands.