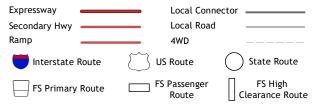

ROAD CLASSIFICATION

Check with local Forest Service unit for current travel conditions and restrictions.

BLACK HAWK, CO

2022