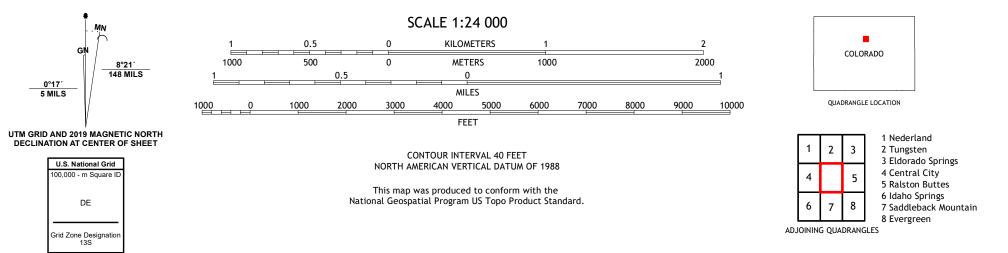

## U.S. DEPARTMENT OF THE INTERIOR U.S. GEOLOGICAL SURVEY

PUEST SERVICE

BLACK HAWK QUADRANGLE COLORADO 7.5-MINUTE SERIES

Produced by the United States Geological Survey North American Datum of 1983 (NAD83) World Geodetic System of 1984 (WGS84). Projection and 1 000-meter grid:Universal Transverse Mercator, Zone 13S This map is not a legal document. Boundaries may be generalized for this map scale. Private lands within government reservations may not be shown. Obtain permission before entering private lands.