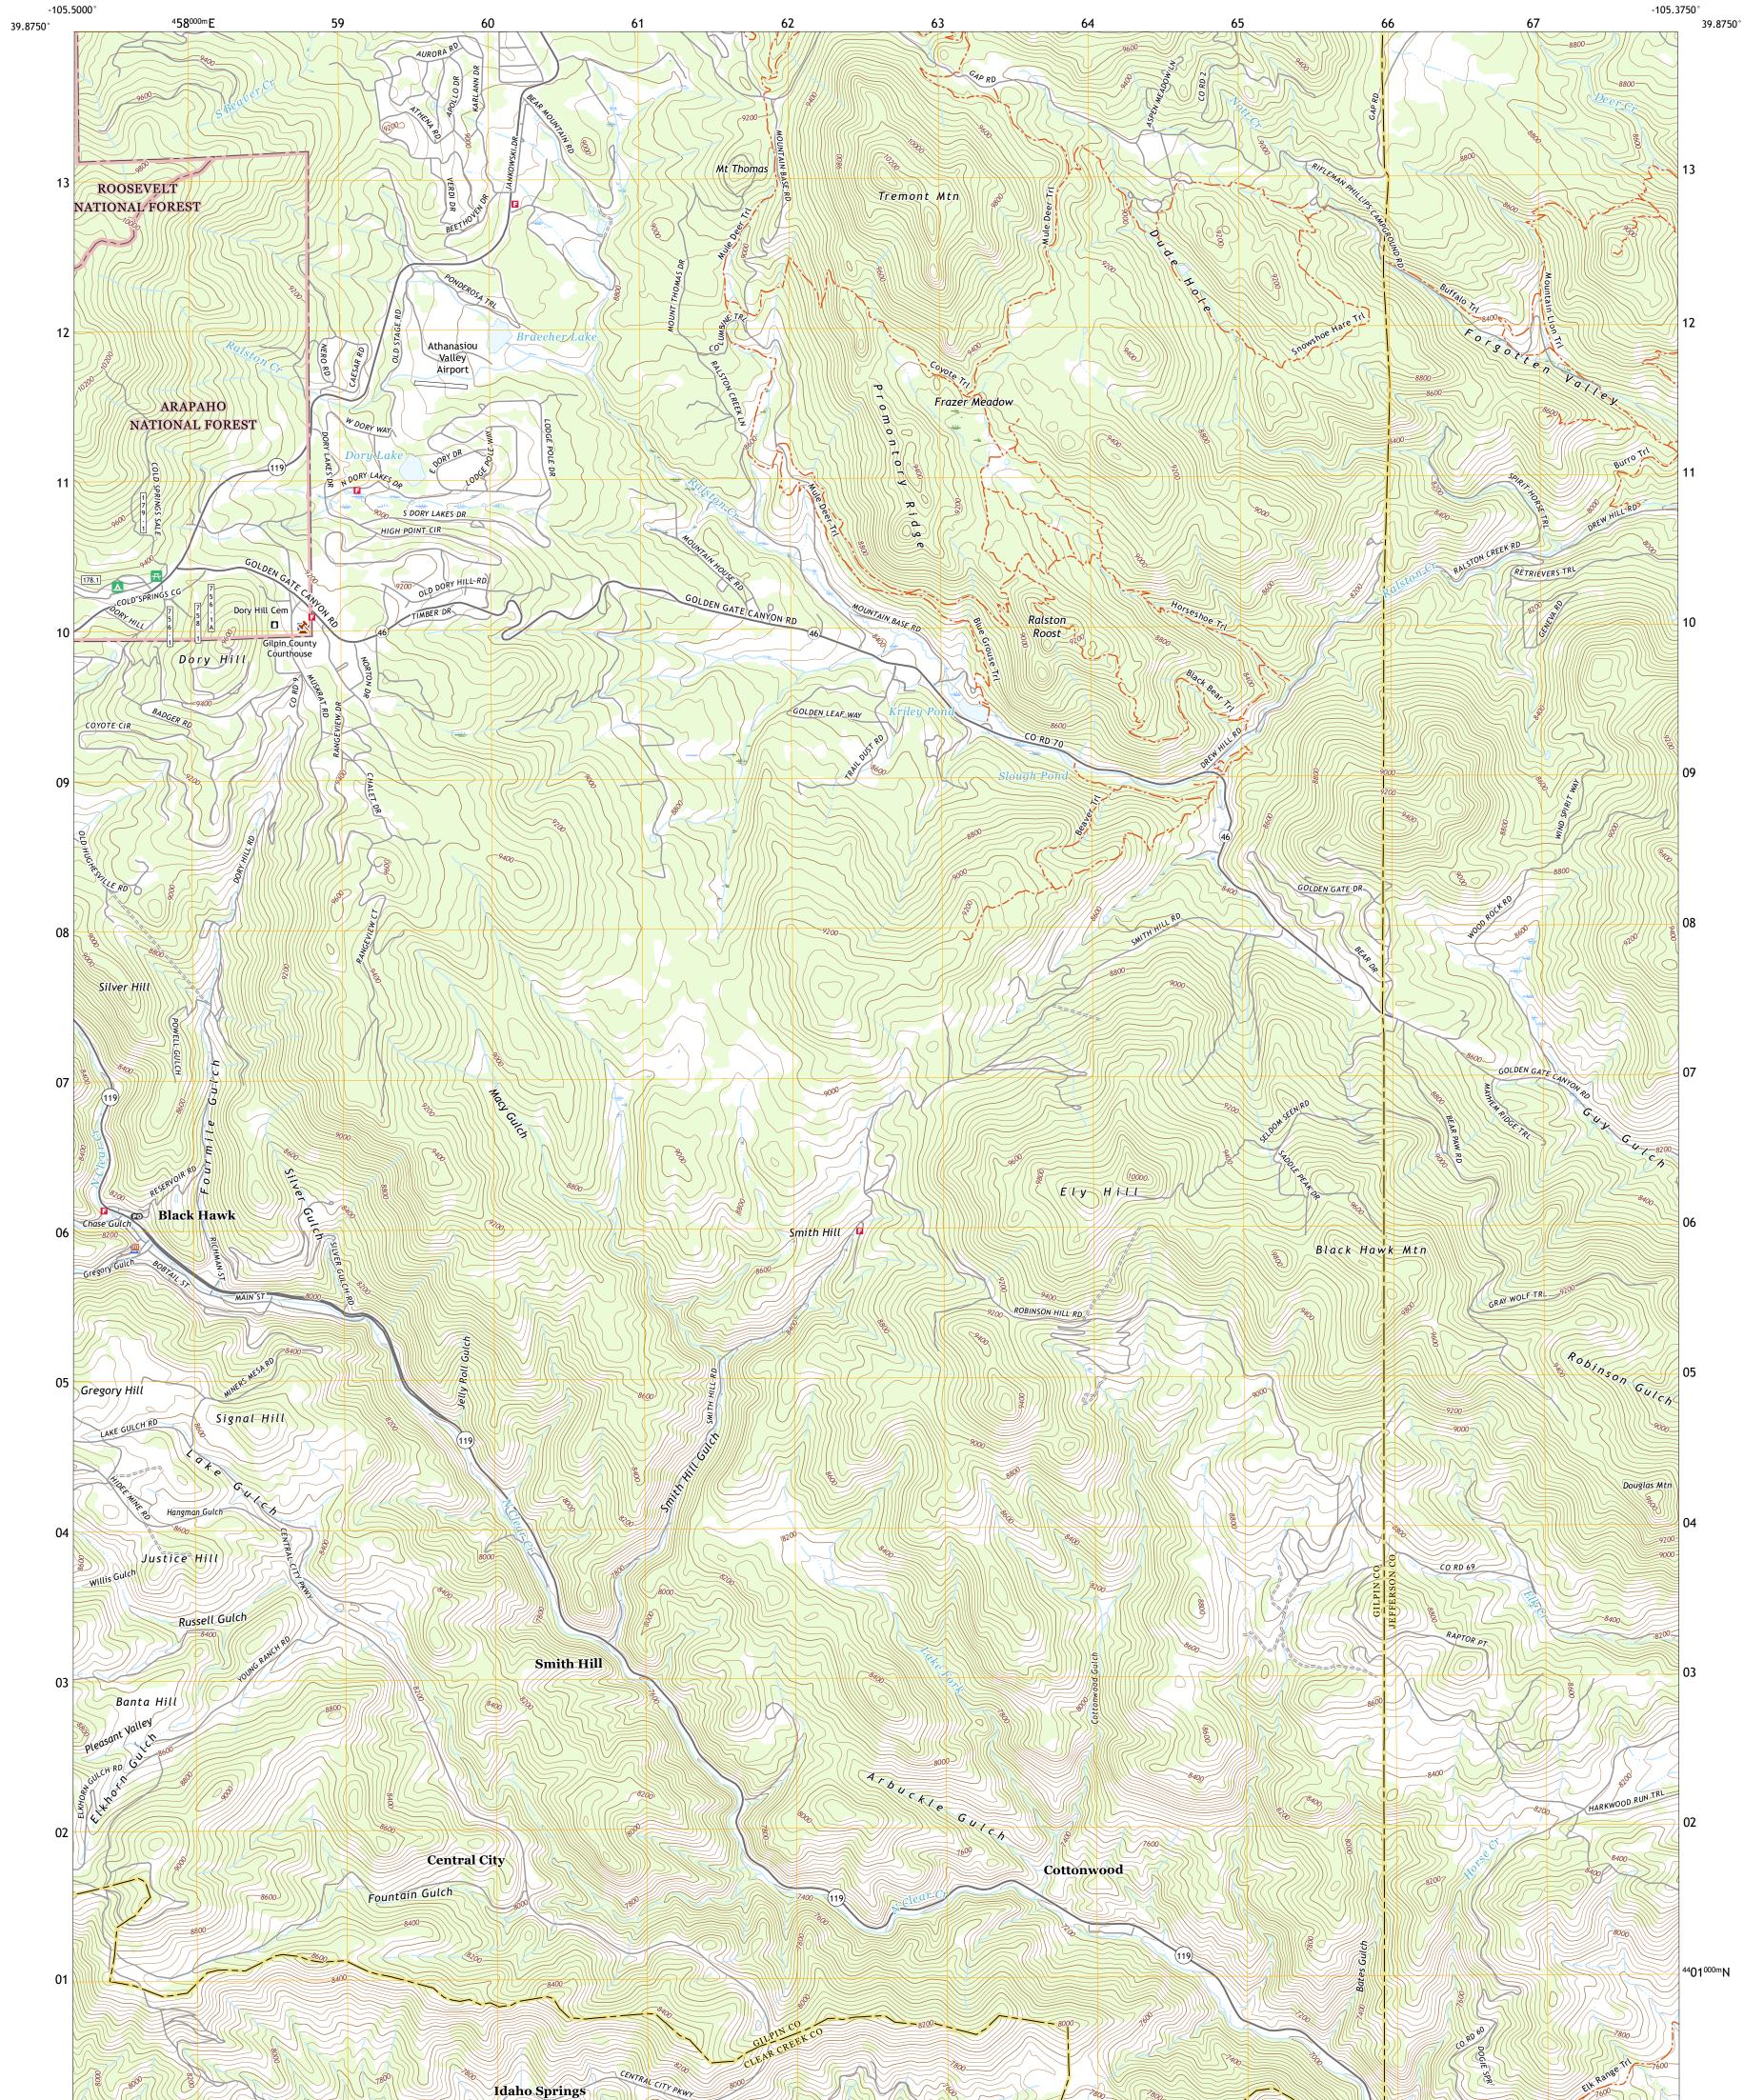

## U.S. DEPARTMENT OF THE INTERIOR U.S. GEOLOGICAL SURVEY

PUEST SERVICE

BLACK HAWK QUADRANGLE COLORADO 7.5-MINUTE SERIES

Produced by the United States Geological Survey North American Datum of 1983 (NAD83) World Geodetic System of 1984 (WGS84). Projection and 1 000-meter grid:Universal Transverse Mercator, Zone 13S This map is not a legal document. Boundaries may be generalized for this map scale. Private lands within government reservations may not be shown. Obtain permission before entering private lands.

ROAD CLASSIFICATION

Check with local Forest Service unit for current travel conditions and restrictions.

BLACK HAWK, CO

2022