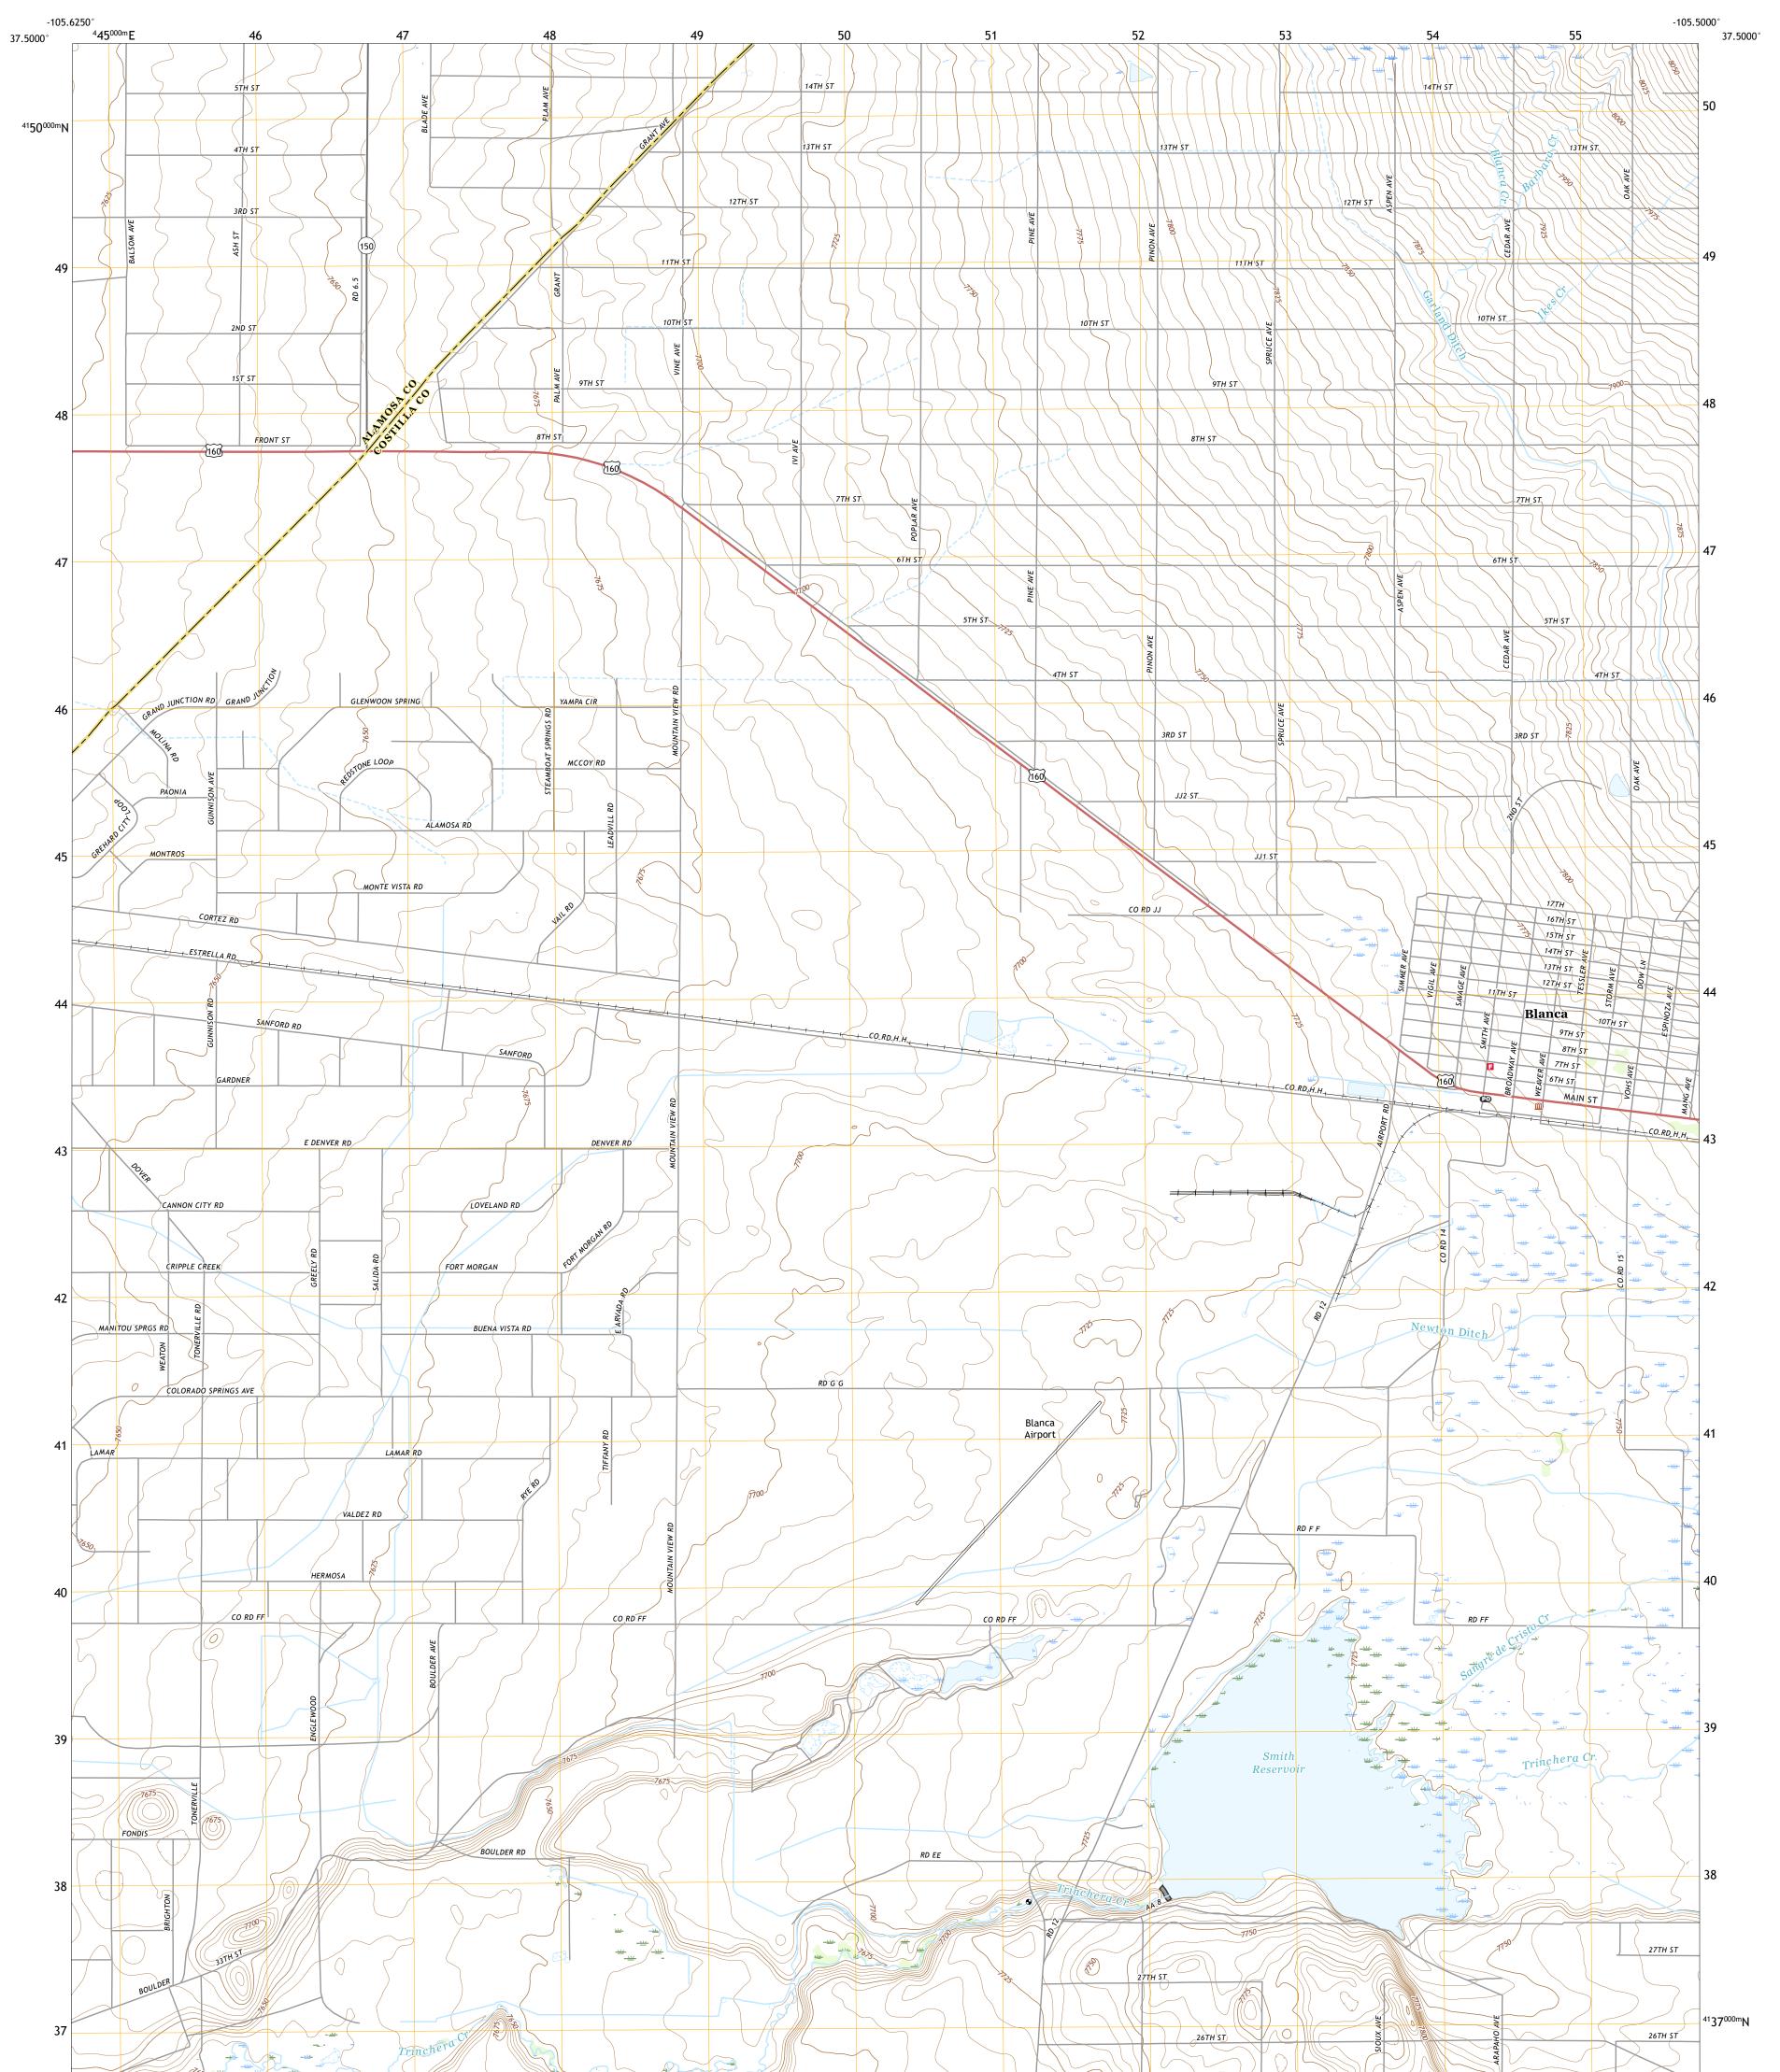

## U.S. DEPARTMENT OF THE INTERIOR U.S. GEOLOGICAL SURVEY

BLANCA QUADRANGLE COLORADO 7.5-MINUTE SERIES

Produced by the United States Geological Survey North American Datum of 1983 (NAD83) World Geodetic System of 1984 (WGS84). Projection and 1 000-meter grid: Universal Transverse Mercator, Zone 13S This map is not a legal document. Boundaries may be generalized for this map scale. Private lands within government reservations may not be shown. Obtain permission before entering private lands.

Imagery.... Roads..... ...NAIP, October 2017 - November 2017 Names.... ataset, 2005 Dataset, 2012 2017 - 2018 .....BLM, 2018 .....National Hydrography Dataset, .....National Elevation Dataset, .....Multiple sources; see metadata file 2017 -Europy System Hydrography..... Contours...... Boundaries..... Public Land Survey System..... Wetlands......FWS Natio Wetlands National 1983 Wetlands..... Inventory

## NSN. 7 6 4 3 0 1 6 3 5 8 4 5 7 NGA REF NO. US GS X 2 4 K 4 3 2 6

State Route