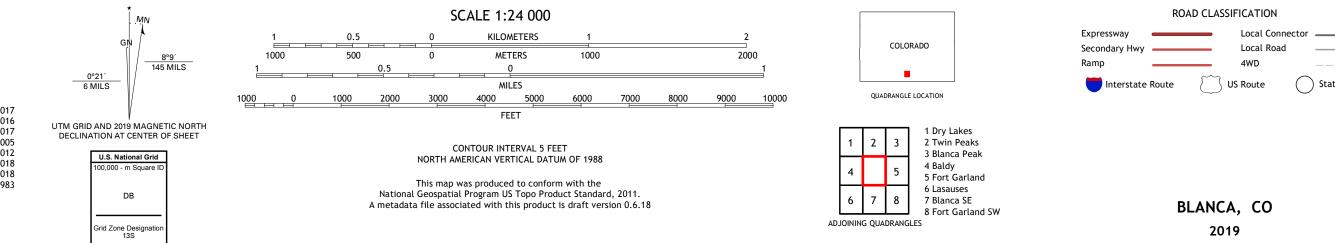

## U.S. DEPARTMENT OF THE INTERIOR U.S. GEOLOGICAL SURVEY

BLANCA QUADRANGLE COLORADO 7.5-MINUTE SERIES

Produced by the United States Geological Survey North American Datum of 1983 (NAD83) World Geodetic System of 1984 (WGS84). Projection and 1 000-meter grid: Universal Transverse Mercator, Zone 13S This map is not a legal document. Boundaries may be generalized for this map scale. Private lands within government reservations may not be shown. Obtain permission before entering private lands.

## NSN. 7 6 4 3 0 1 6 3 5 8 4 5 7 NGA REF NO. US GS X 2 4 K 4 3 2 6

State Route