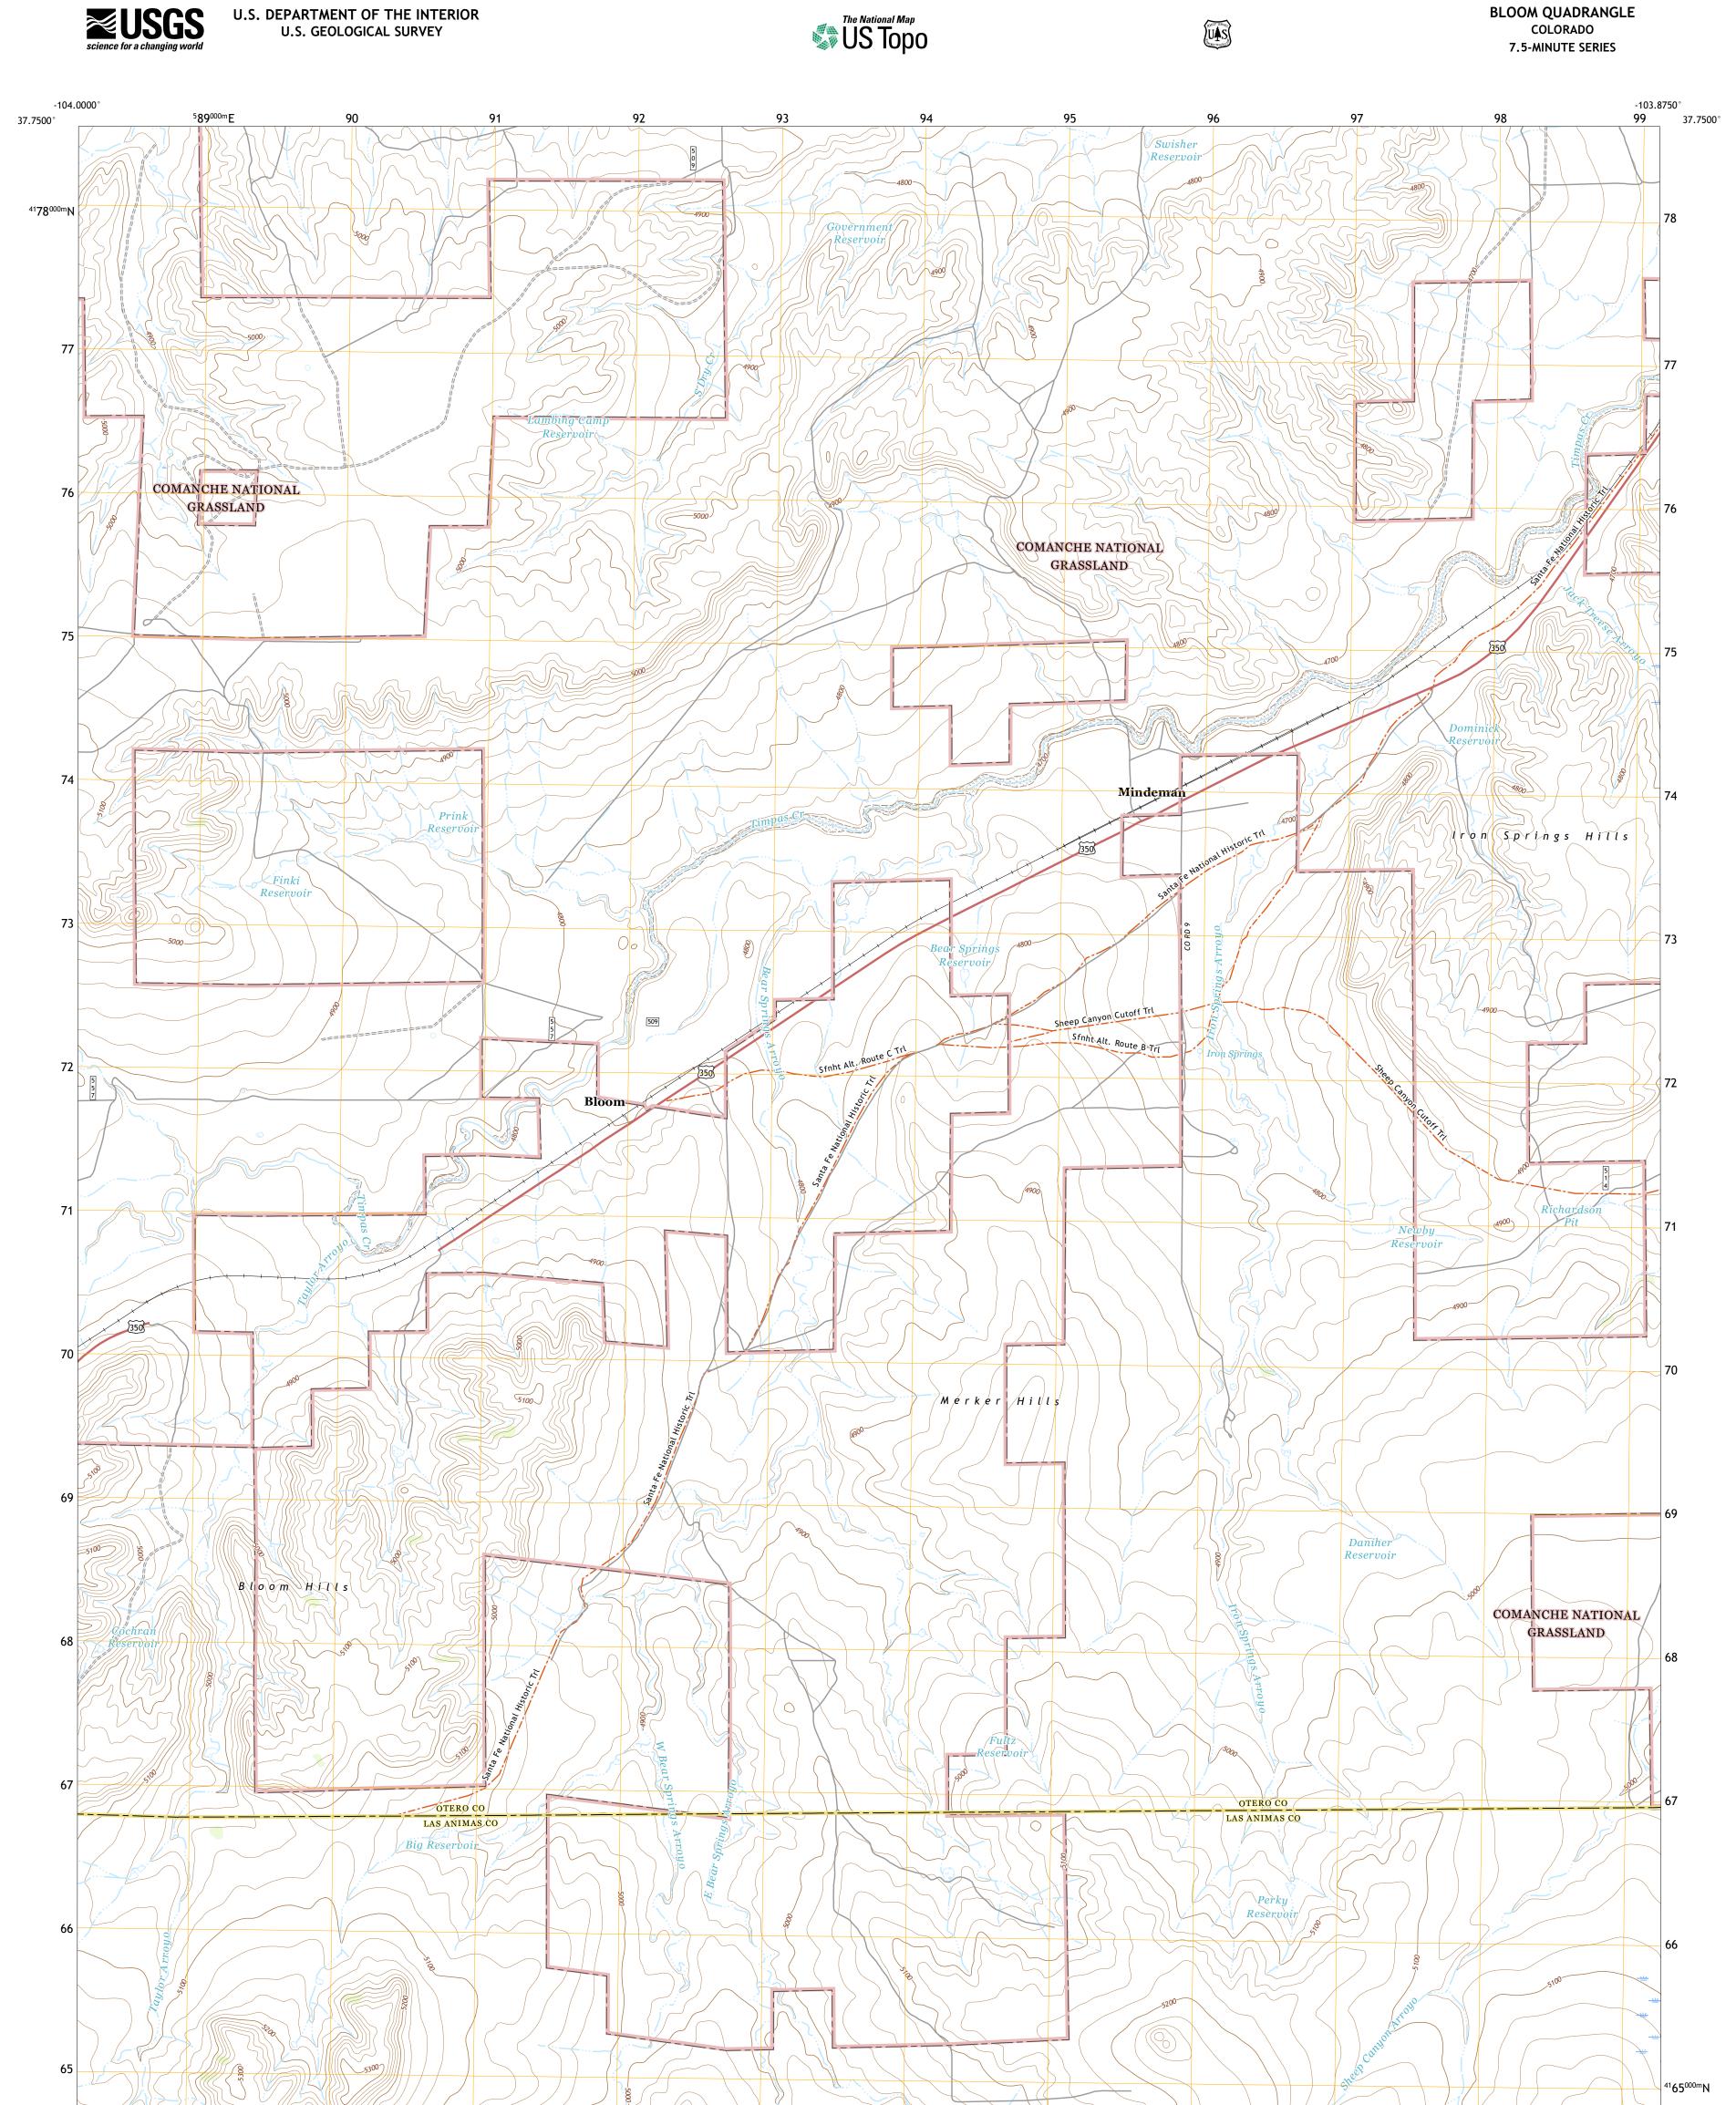

Produced by the United States Geological Survey North American Datum of 1983 (NAD83) World Geodetic System of 1984 (WGS84). Projection and 1 000-meter grid:Universal Transverse Mercator, Zone 13S This map is not a legal document. Boundaries may be generalized for this map scale. Private lands within government reservations may not be shown. Obtain permission before entering private lands.

Imagery......NAIP, August 2017 - November 2017 Roads......U.S. Census Bureau, 2016 Roads within US Forest Service Lands........FSTopo Data with limited Forest Service updates, 2013 Names.......GNIS, 1978 - 2021 Hydrography......Rational Hydrography Dataset, 2005 - 2018 Contours.....Multiple sources; see metadata file 2017 - 2021 Public Land Survey System......BLM, 2021 Wetlands......BLM, 2021