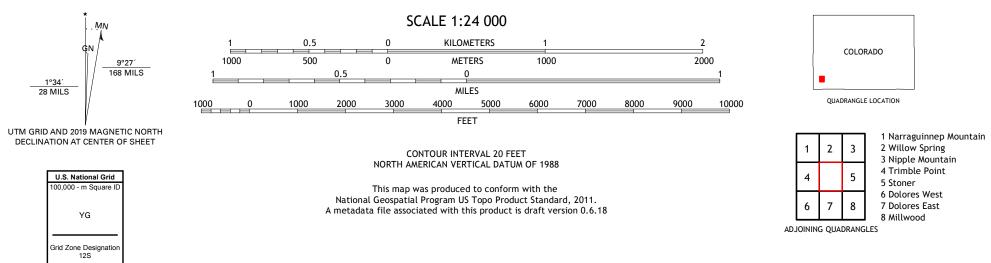

\_\_\_\_\_1°34′ \_\_\_\_\_28 MILS

ROAD CLASSIFICATION Expressway Local Connector Secondary Hwy Local Road Ramp 4WD US Route State Route lnterstate Route FS Passenger FS High Clearance Route FS Primary Route Route Check with local Forest Service unit for current travel conditions and restrictions. BOGGY DRAW, CO 2019