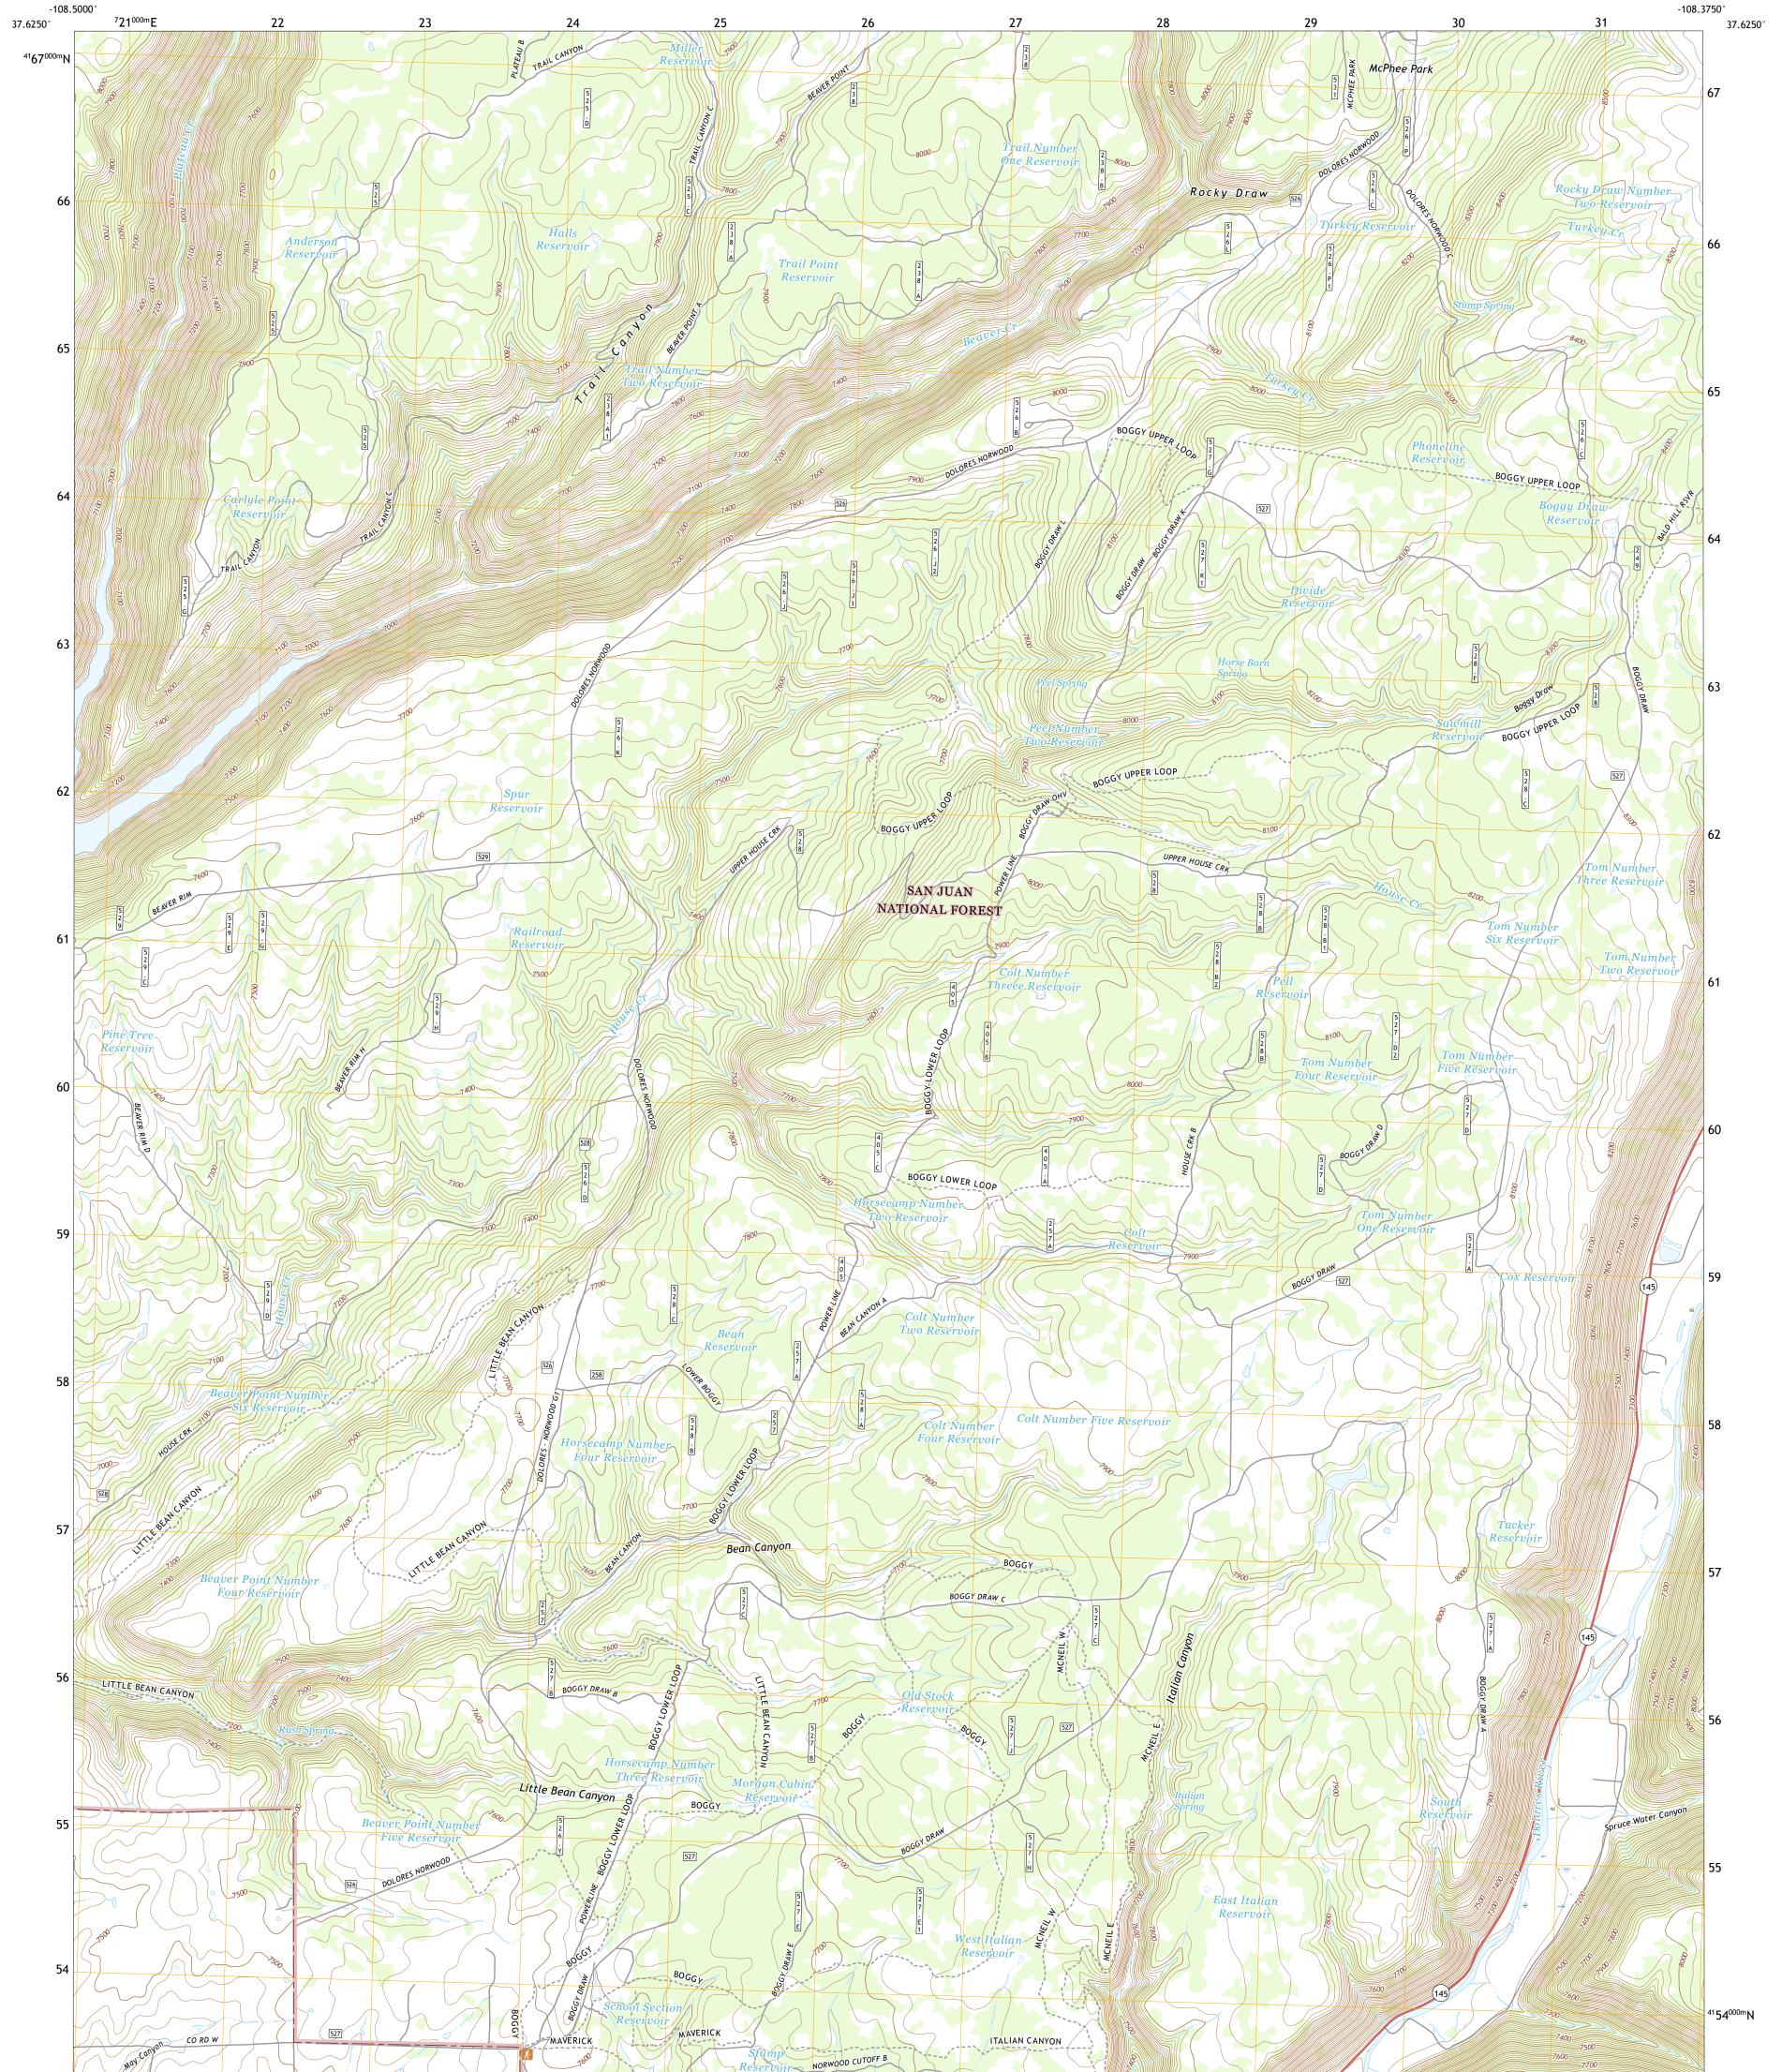

## U.S. DEPARTMENT OF THE INTERIOR U.S. GEOLOGICAL SURVEY

UTSIST STRUCT

BOGGY DRAW QUADRANGLE COLORADO - MONTEZUMA COUNTY 7.5-MINUTE SERIES

**Produced by the United States Geological Survey** North American Datum of 1983 (NAD83) World Geodetic System of 1984 (WGS84). Projection and 1 000-meter grid:Universal Transverse Mercator, Zone 12S This map is not a legal document. Boundaries may be generalized for this map scale. Private lands within government reservations may not be shown. Obtain permission before entering private lands.