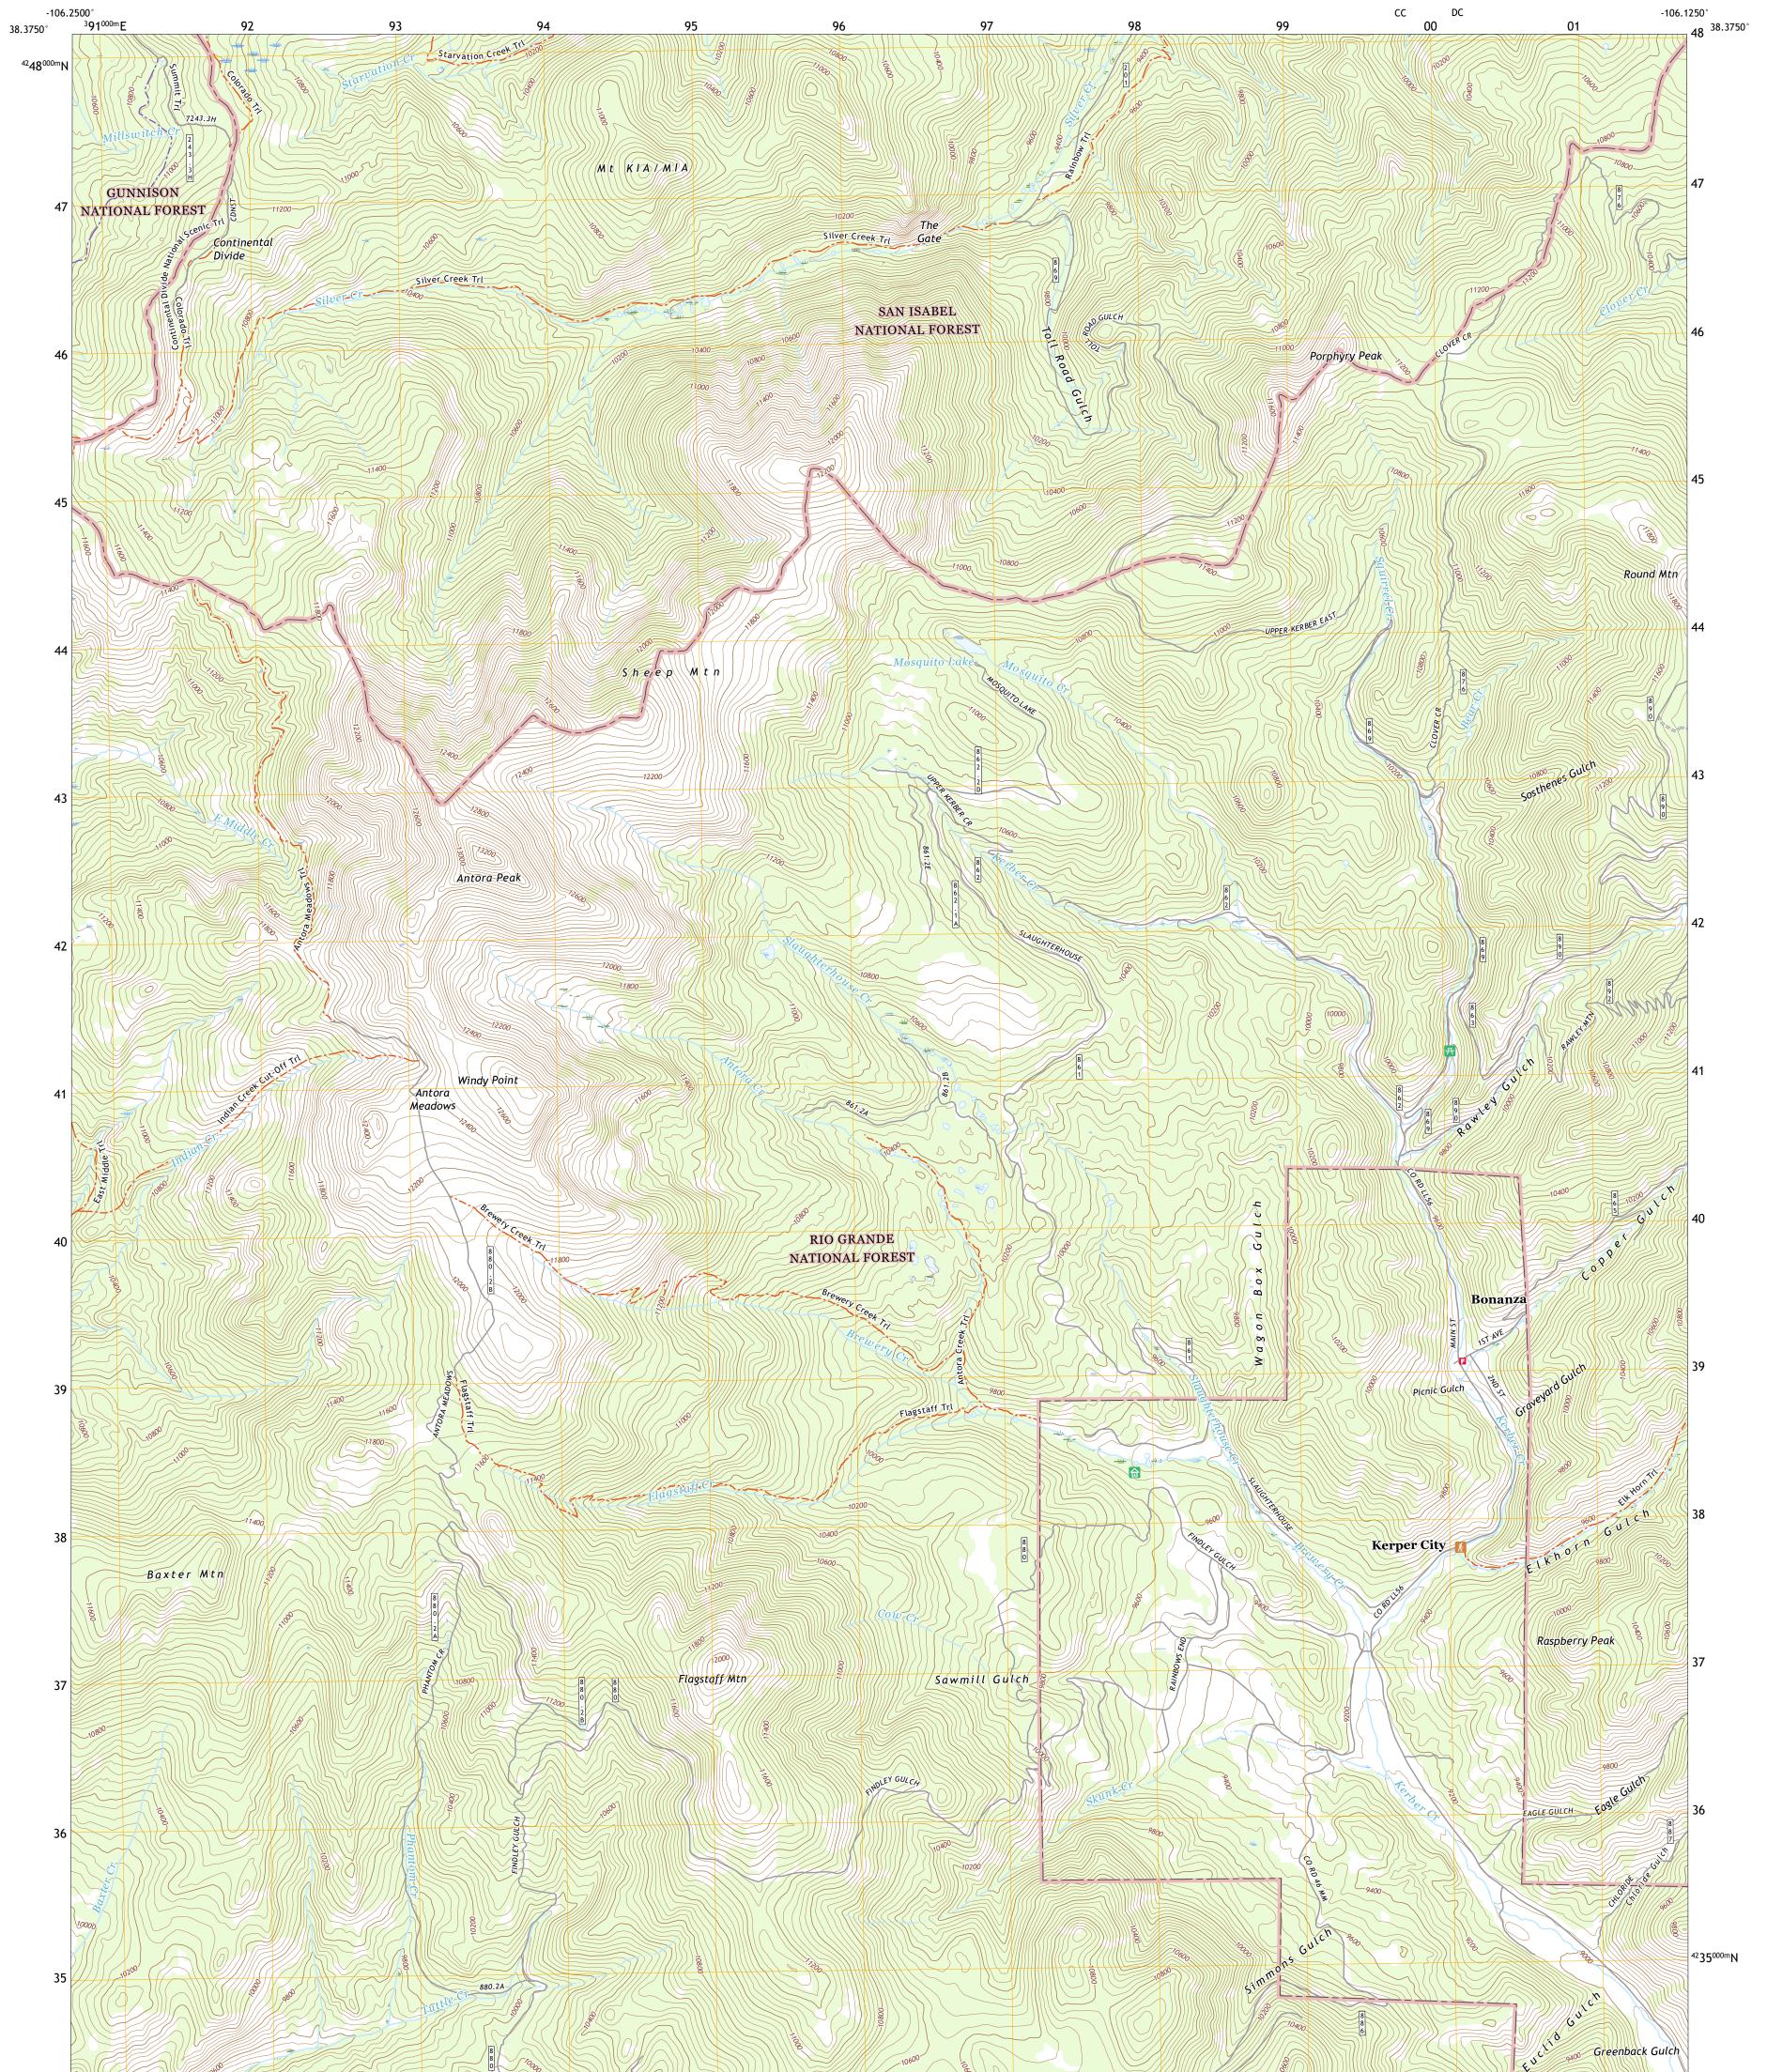

The National Map US Topo

PORTEST STRAFE

BONANZA QUADRANGLE COLORADO - SAGUACHE COUNTY 7.5-MINUTE SERIES

Produced by the United States Geological Survey North American Datum of 1983 (NAD83) World Geodetic System of 1984 (WGS84). Projection and 1 000-meter grid:Universal Transverse Mercator, Zone 13S This map is not a legal document. Boundaries may be generalized for this map scale. Private lands within government reservations may not be shown. Obtain permission before entering private lands.

Check with local Forest Service unit for current travel conditions and restrictions.

2022