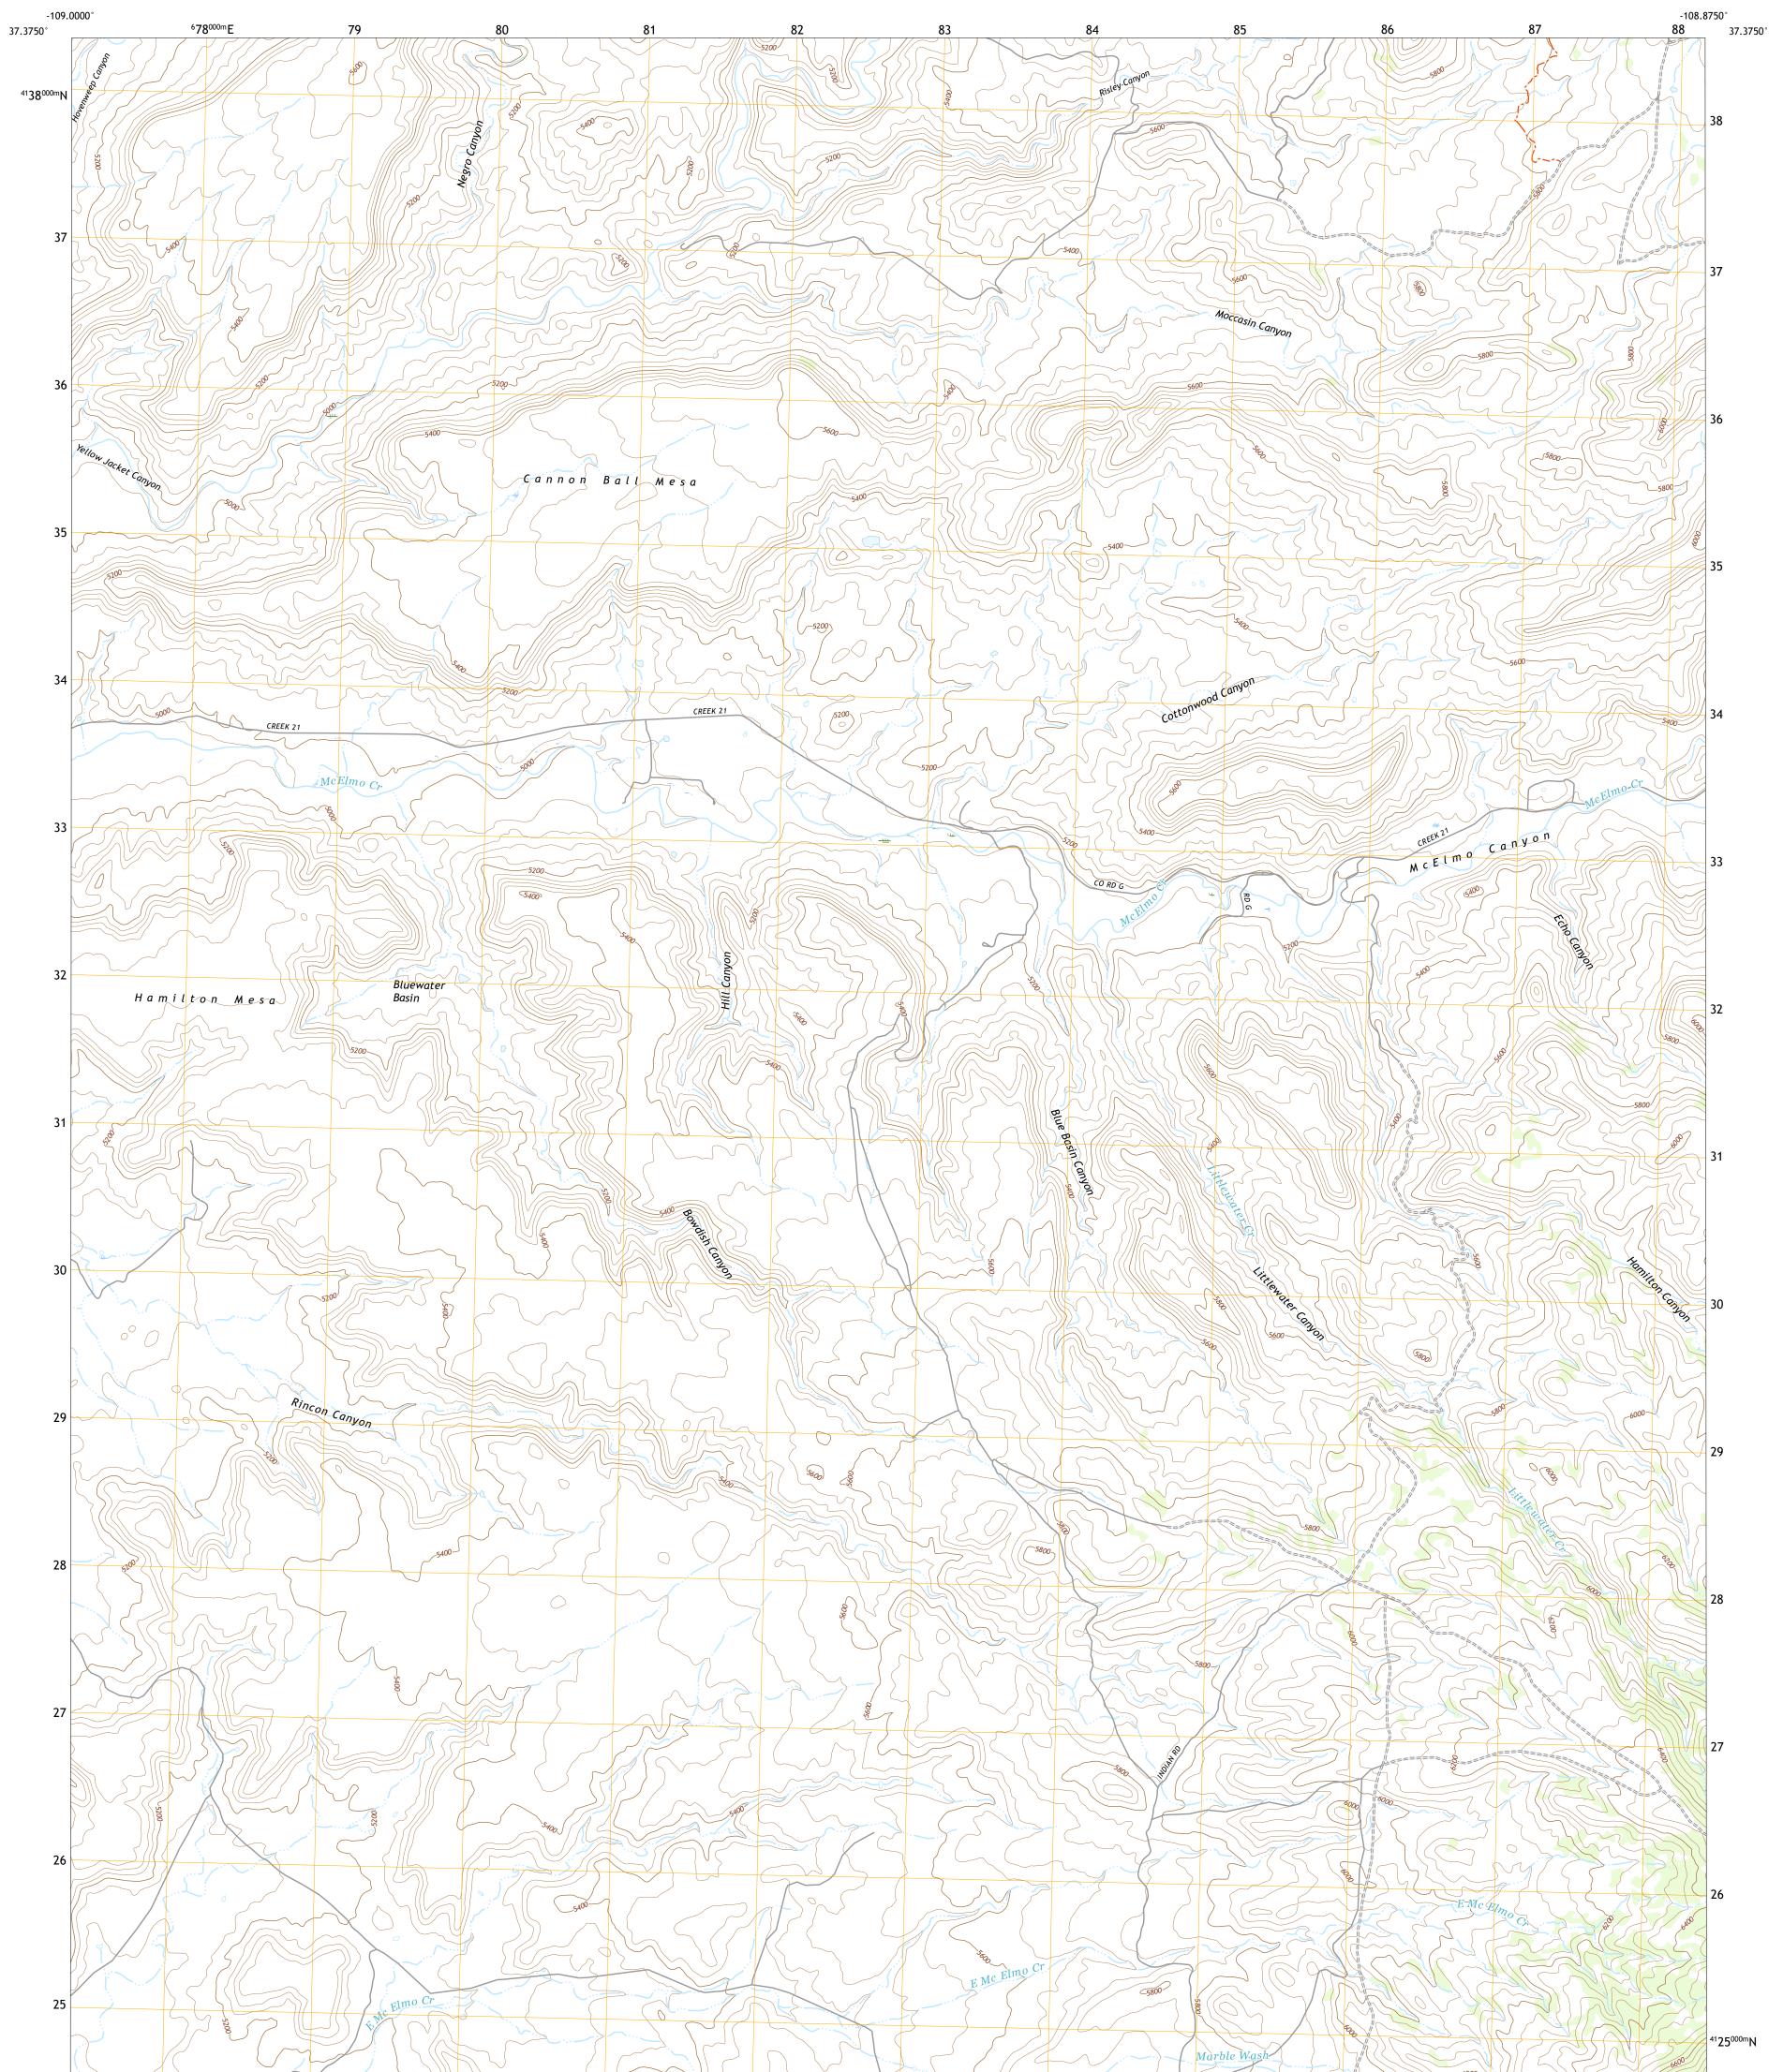

## U.S. DEPARTMENT OF THE INTERIOR U.S. GEOLOGICAL SURVEY

BOWDISH CANYON QUADRANGLE COLORADO - MONTEZUMA COUNTY 7.5-MINUTE SERIES

Produced by the United States Geological Survey North American Datum of 1983 (NAD83) World Geodetic System of 1984 (WGS84). Projection and 1 000-meter grid:Universal Transverse Mercator, Zone 12S This map is not a legal document. Boundaries may be generalized for this map scale. Private lands within government reservations may not be shown. Obtain permission before entering private lands.

Imagery.NAIP, September 2017 - January 2018Roads.U.S. Census Bureau, 2016 - 2016Names.GNIS, 1978 - 2020Hydrography.National Hydrography Dataset, 2002 - 2020Contours.National Elevation Dataset, 2005Boundaries.Multiple sources; see metadata file 2019 - 2021Public Land Survey SystemBLM, 2021Wetlands.FWS National Wetlands Inventory 1983