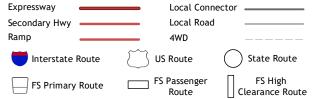

ROAD CLASSIFICATION

Check with local Forest Service unit for current travel conditions and restrictions.