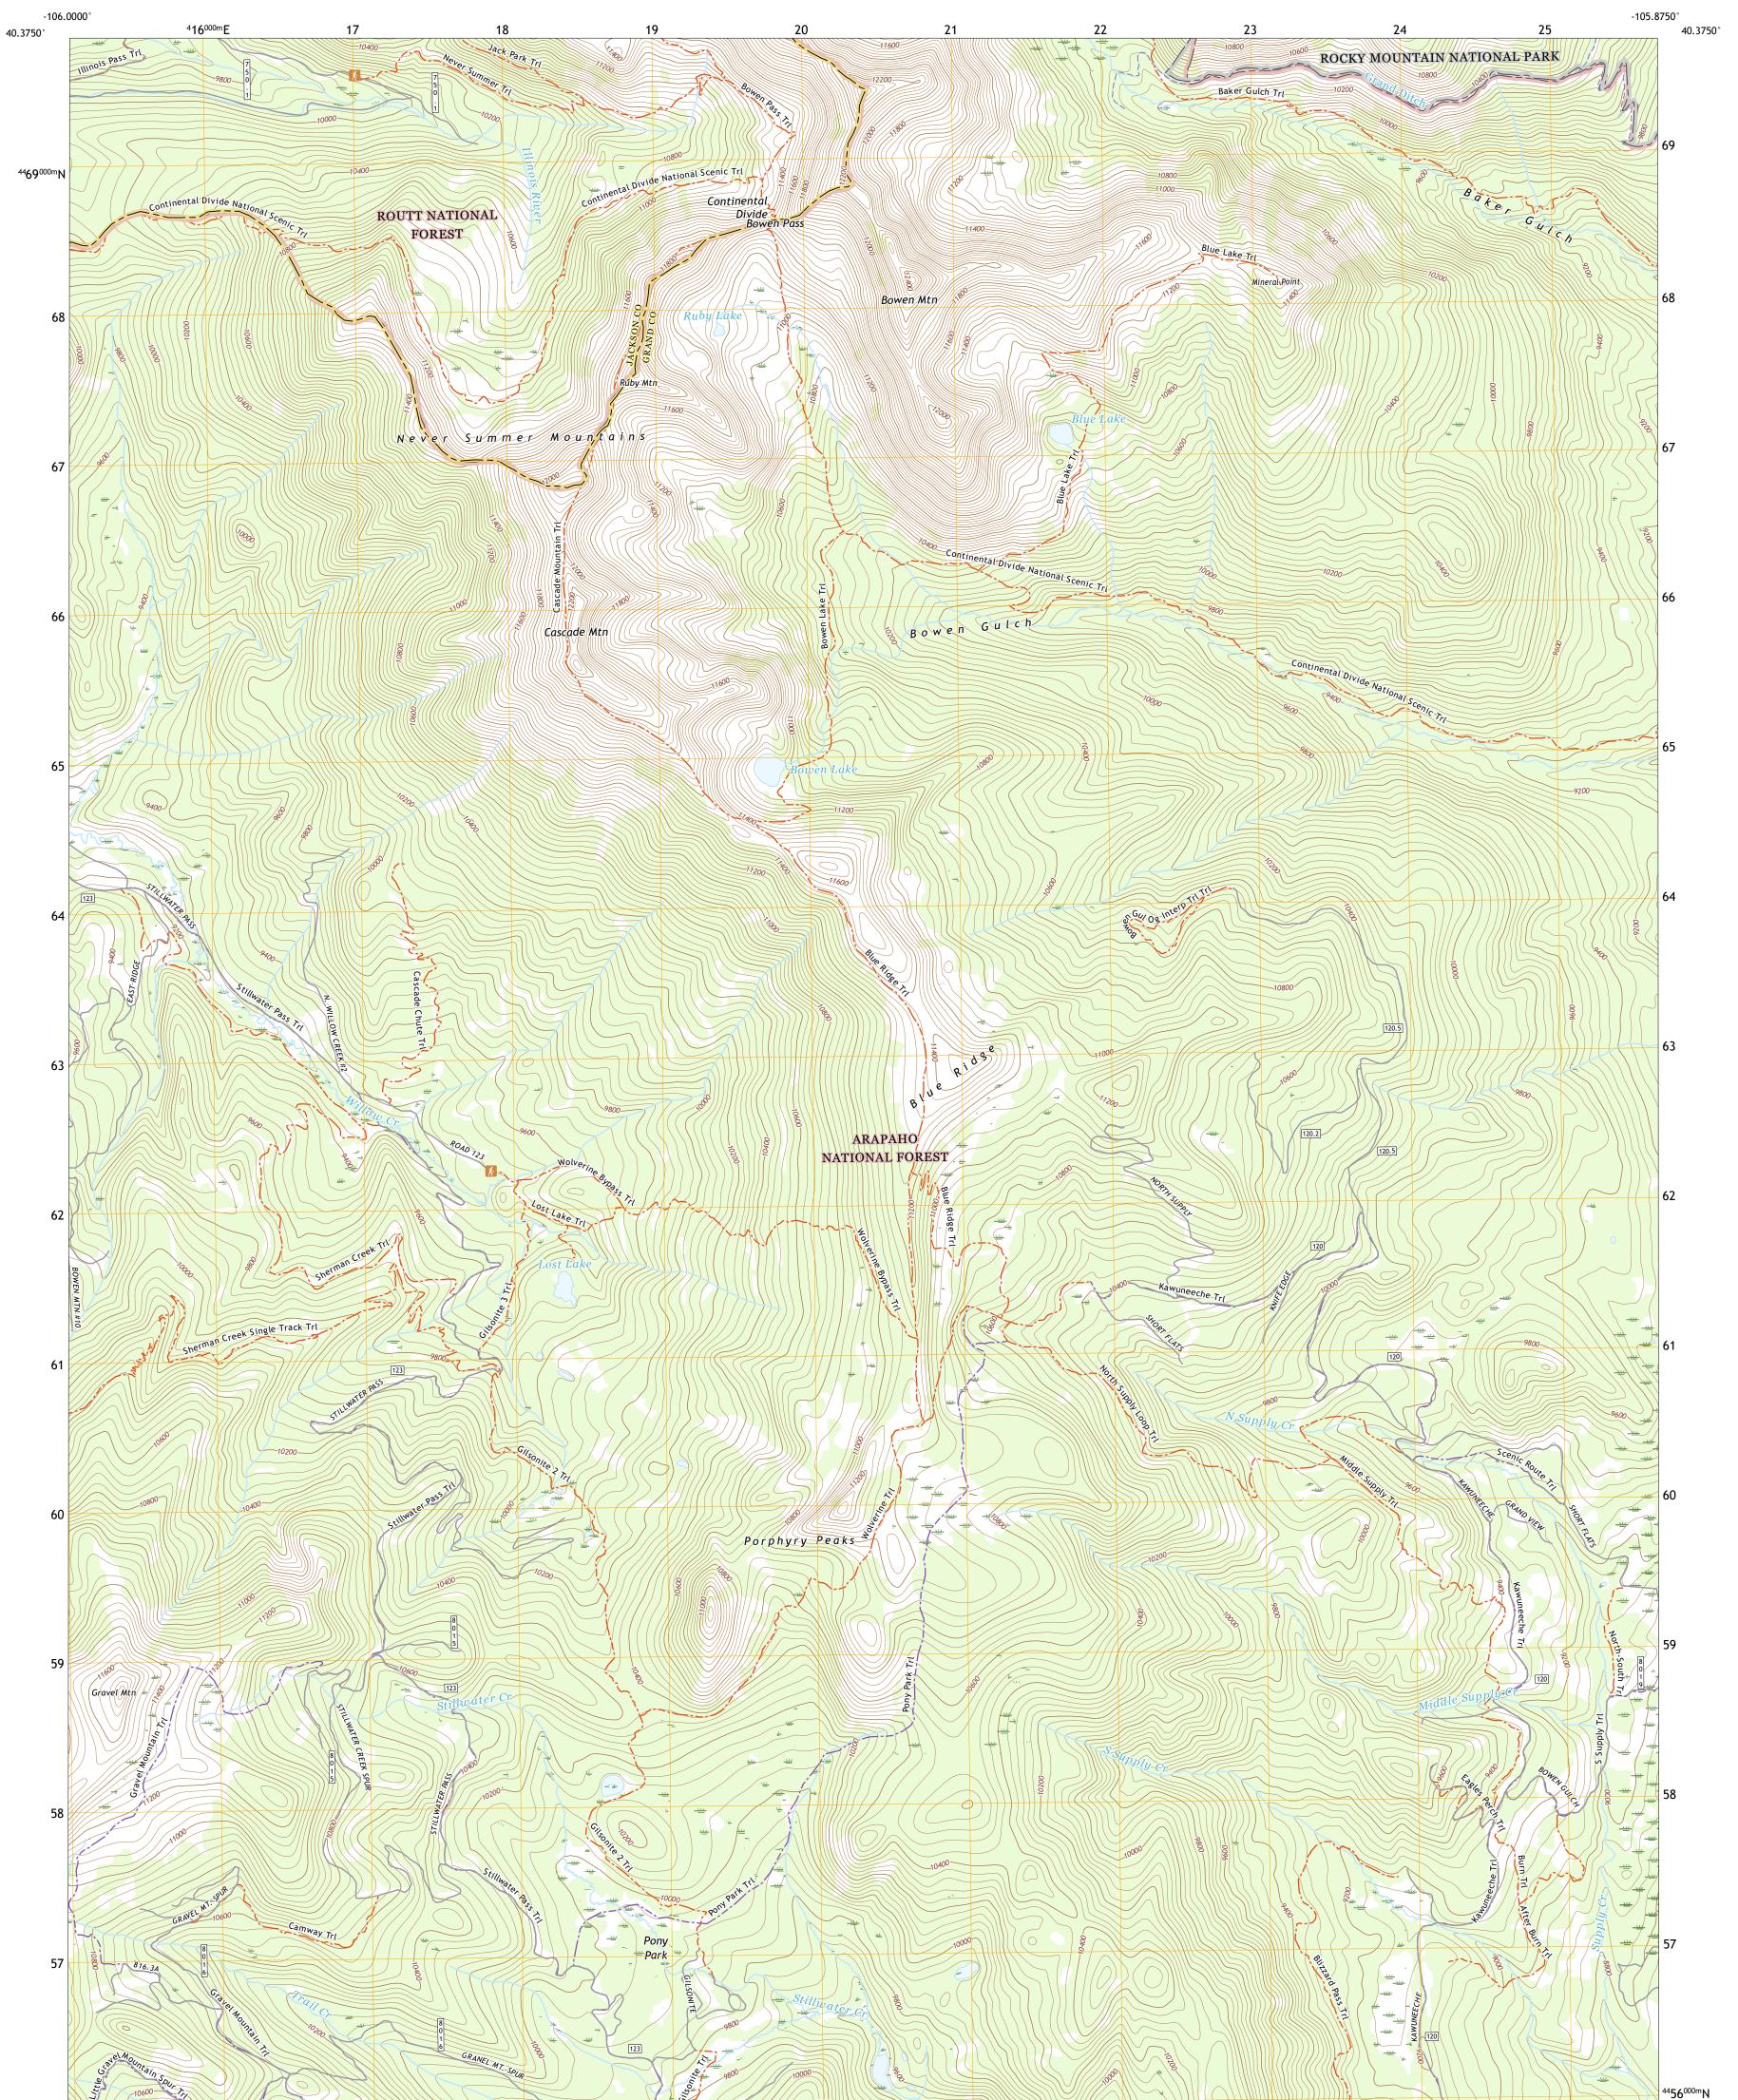

BOWEN MOUNTAIN QUADRANGLE COLORADO 7.5-MINUTE SERIES

Produced by the United States Geological Survey North American Datum of 1983 (NAD83) World Geodetic System of 1984 (WGS84). Projection and 1 000-meter grid:Universal Transverse Mercator, Zone 13T This map is not a legal document. Boundaries may be generalized for this map scale. Private lands within government reservations may not be shown. Obtain permission before entering private lands.

## BOWEN MOUNTAIN, CO

2022