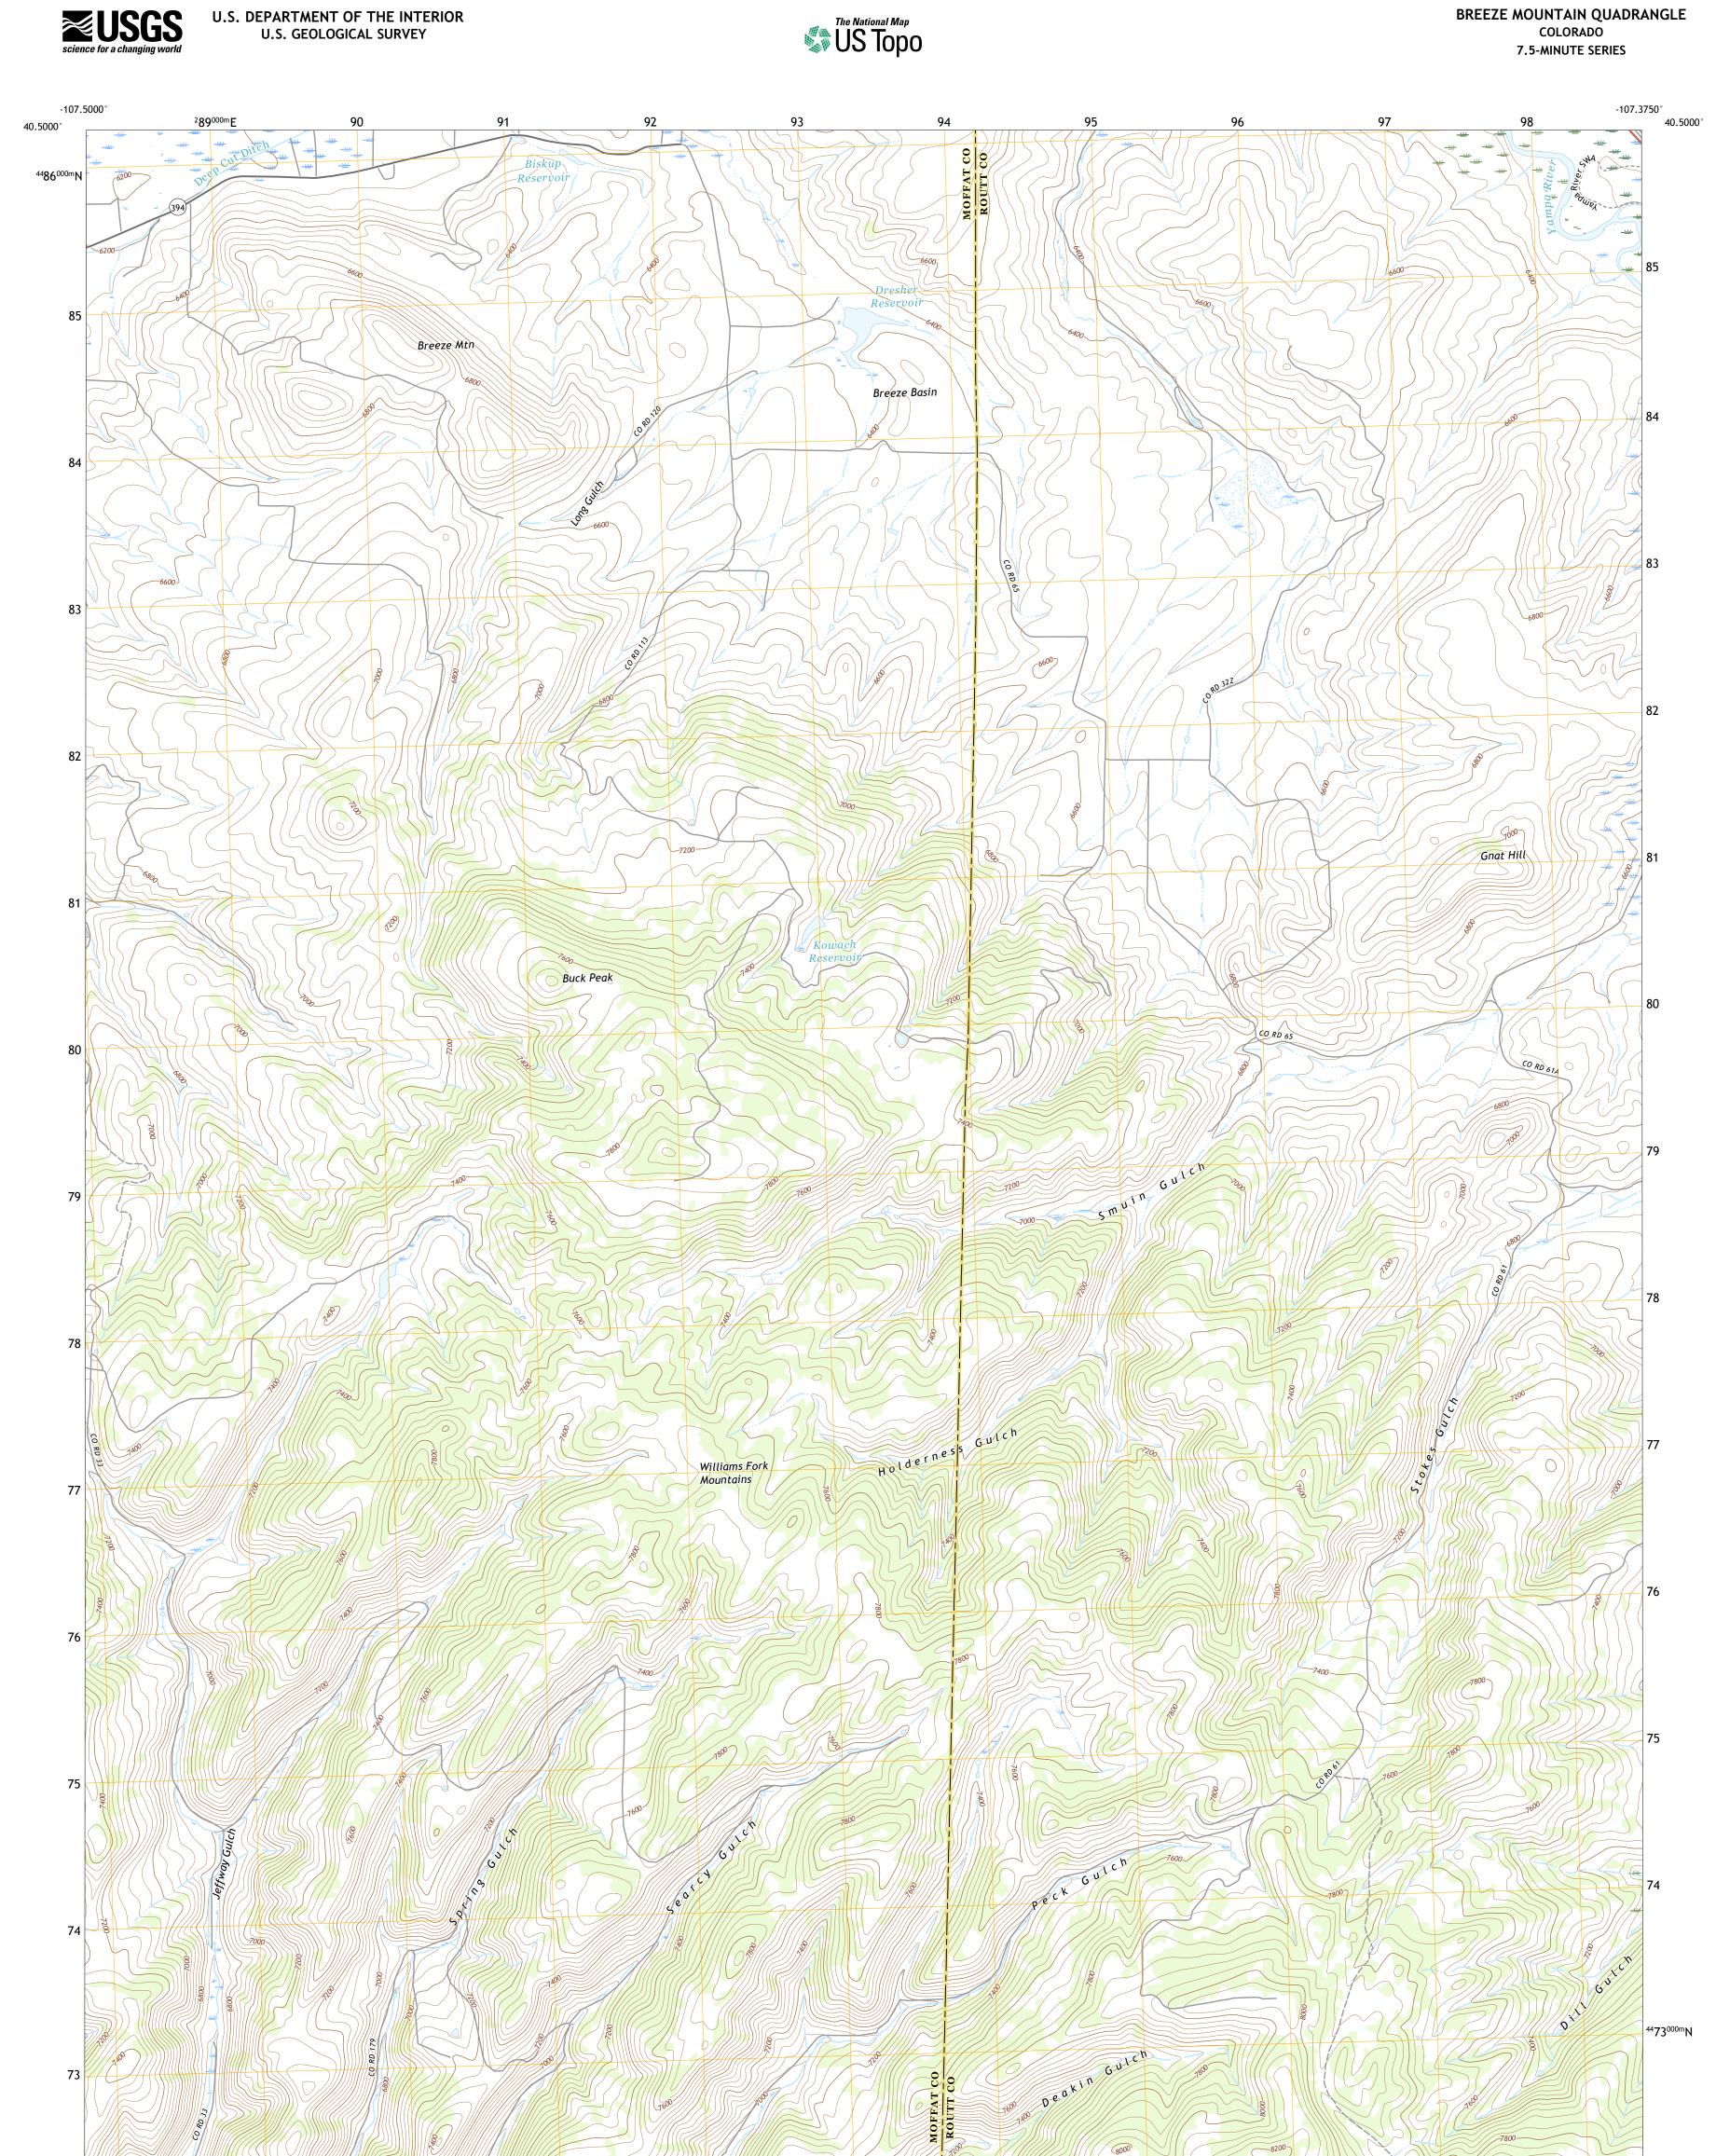

Produced by the United States Geological Survey North American Datum of 1983 (NAD83) World Geodetic System of 1984 (WGS84). Projection and 1 000-meter grid:Universal Transverse Mercator, Zone 13T This map is not a legal document. Boundaries may be generalized for this map scale. Private lands within government reservations may not be shown. Obtain permission before entering private lands.

Imagery......NAIP, August 2017 - January 2018 Roads......ORIS, 1978 - 2019 Hydrography......GNIS, 1978 - 2019 Contours.....National Hydrography Dataset, 1899 - 2019 Contours.....National Elevation Dataset, 2003 Boundaries.....Multiple sources; see metadata file 2017 - 2018 Public Land Survey System......BLM, 2018 Wetlands......BLM, 2018

## NSN. 7 6 4 3 0 1 6 3 5 8 4 8 8 NGA REF NO. US GS X 2 4 K 5 3 4 2