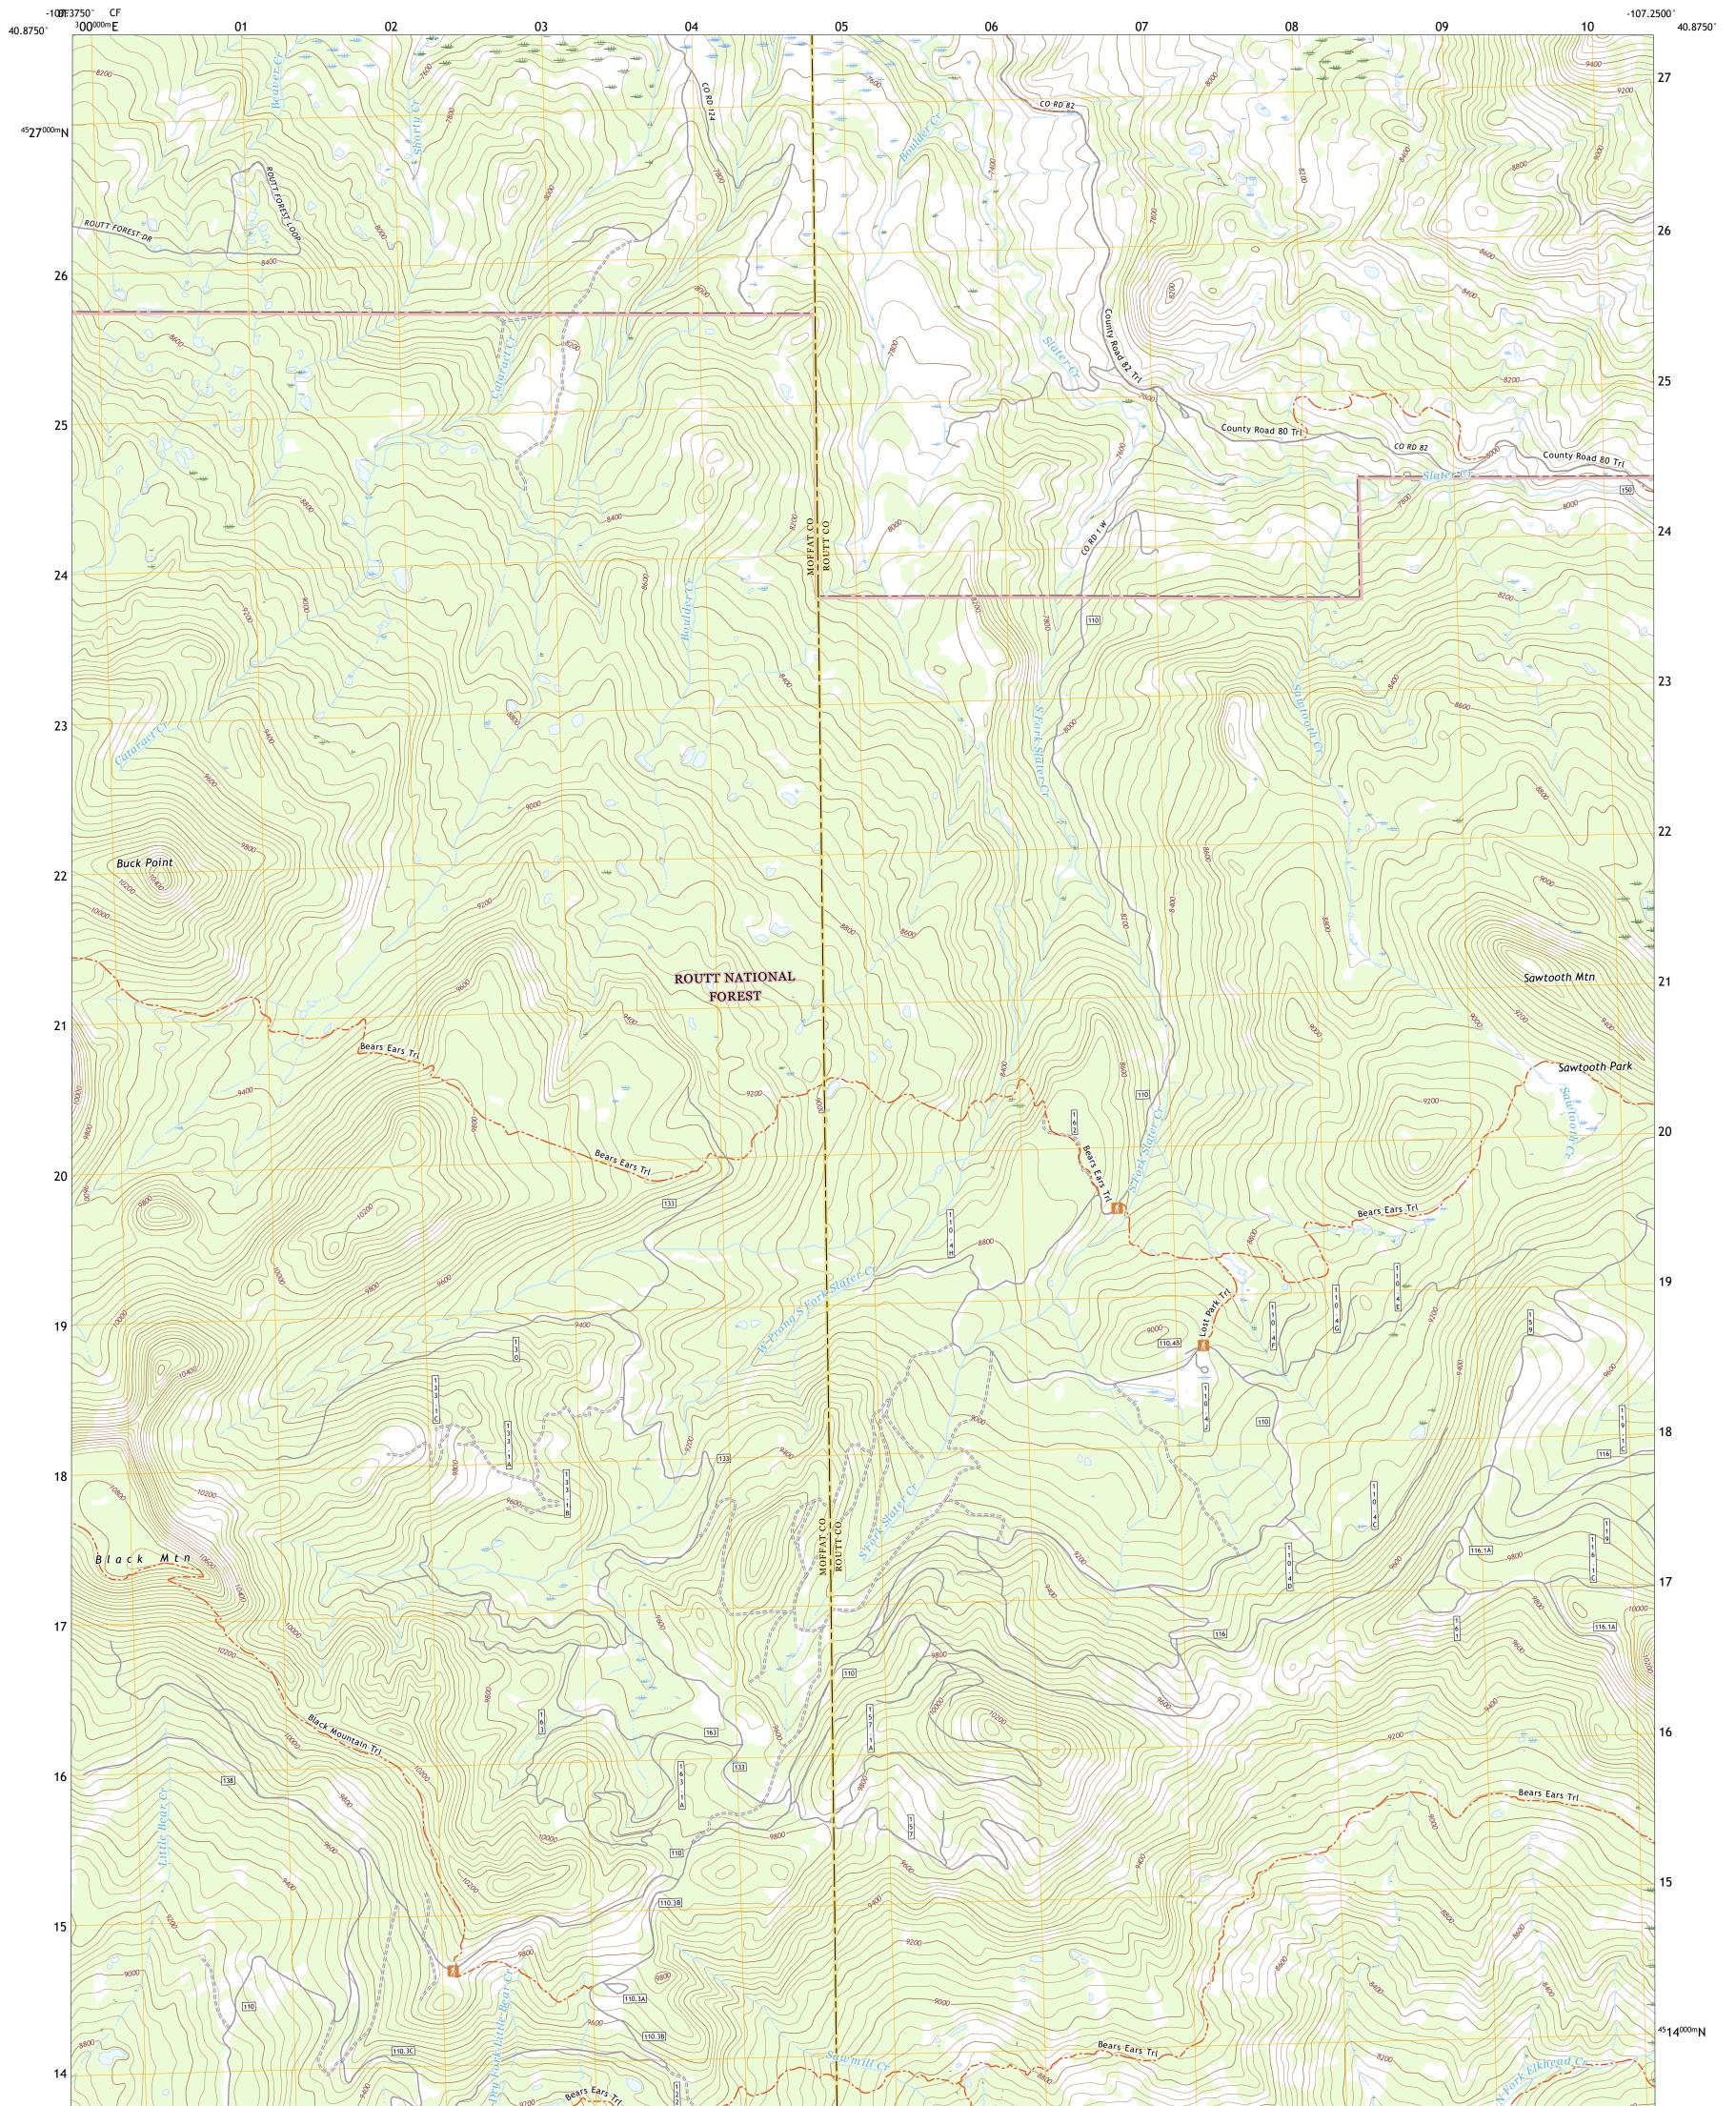

## U.S. DEPARTMENT OF THE INTERIOR U.S. GEOLOGICAL SURVEY

PORTEST STRUCE

BUCK POINT QUADRANGLE COLORADO 7.5-MINUTE SERIES

Produced by the United States Geological Survey North American Datum of 1983 (NAD83) World Geodetic System of 1984 (WGS84). Projection and 1 000-meter grid:Universal Transverse Mercator, Zone 13T This map is not a legal document. Boundaries may be generalized for this map scale. Private lands within government reservations may not be shown. Obtain permission before entering private lands.