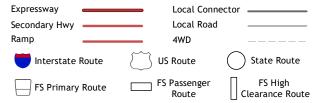

ROAD CLASSIFICATION

Check with local Forest Service unit for current travel conditions and restrictions.

2022