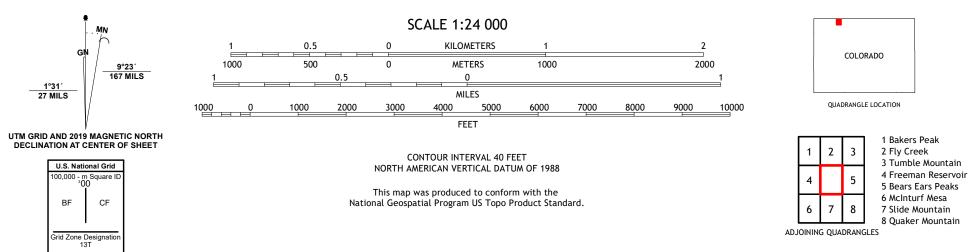

## U.S. DEPARTMENT OF THE INTERIOR U.S. GEOLOGICAL SURVEY

PORTEST STRUCE

BUCK POINT QUADRANGLE COLORADO 7.5-MINUTE SERIES

Produced by the United States Geological Survey North American Datum of 1983 (NAD83) World Geodetic System of 1984 (WGS84). Projection and 1 000-meter grid:Universal Transverse Mercator, Zone 13T This map is not a legal document. Boundaries may be generalized for this map scale. Private lands within government reservations may not be shown. Obtain permission before entering private lands.