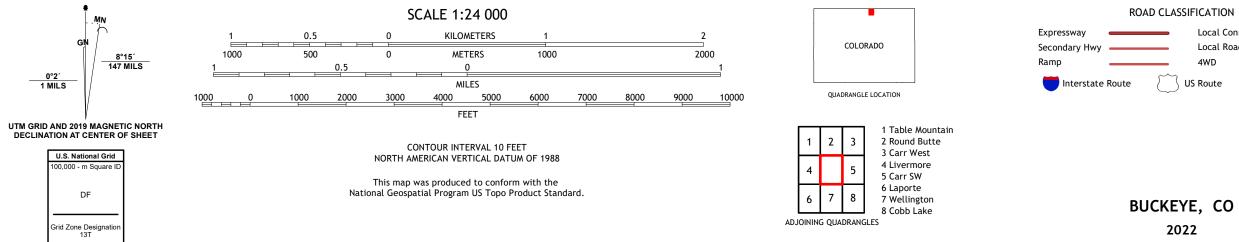

## U.S. DEPARTMENT OF THE INTERIOR U.S. GEOLOGICAL SURVEY

BUCKEYE QUADRANGLE COLORADO - LARIMER COUNTY 7.5-MINUTE SERIES

Produced by the United States Geological Survey North American Datum of 1983 (NAD83) World Geodetic System of 1984 (WGS84). Projection and 1 000-meter grid:Universal Transverse Mercator, Zone 13T This map is not a legal document. Boundaries may be generalized for this map scale. Private lands within government reservations may not be shown. Obtain permission before entering private lands.