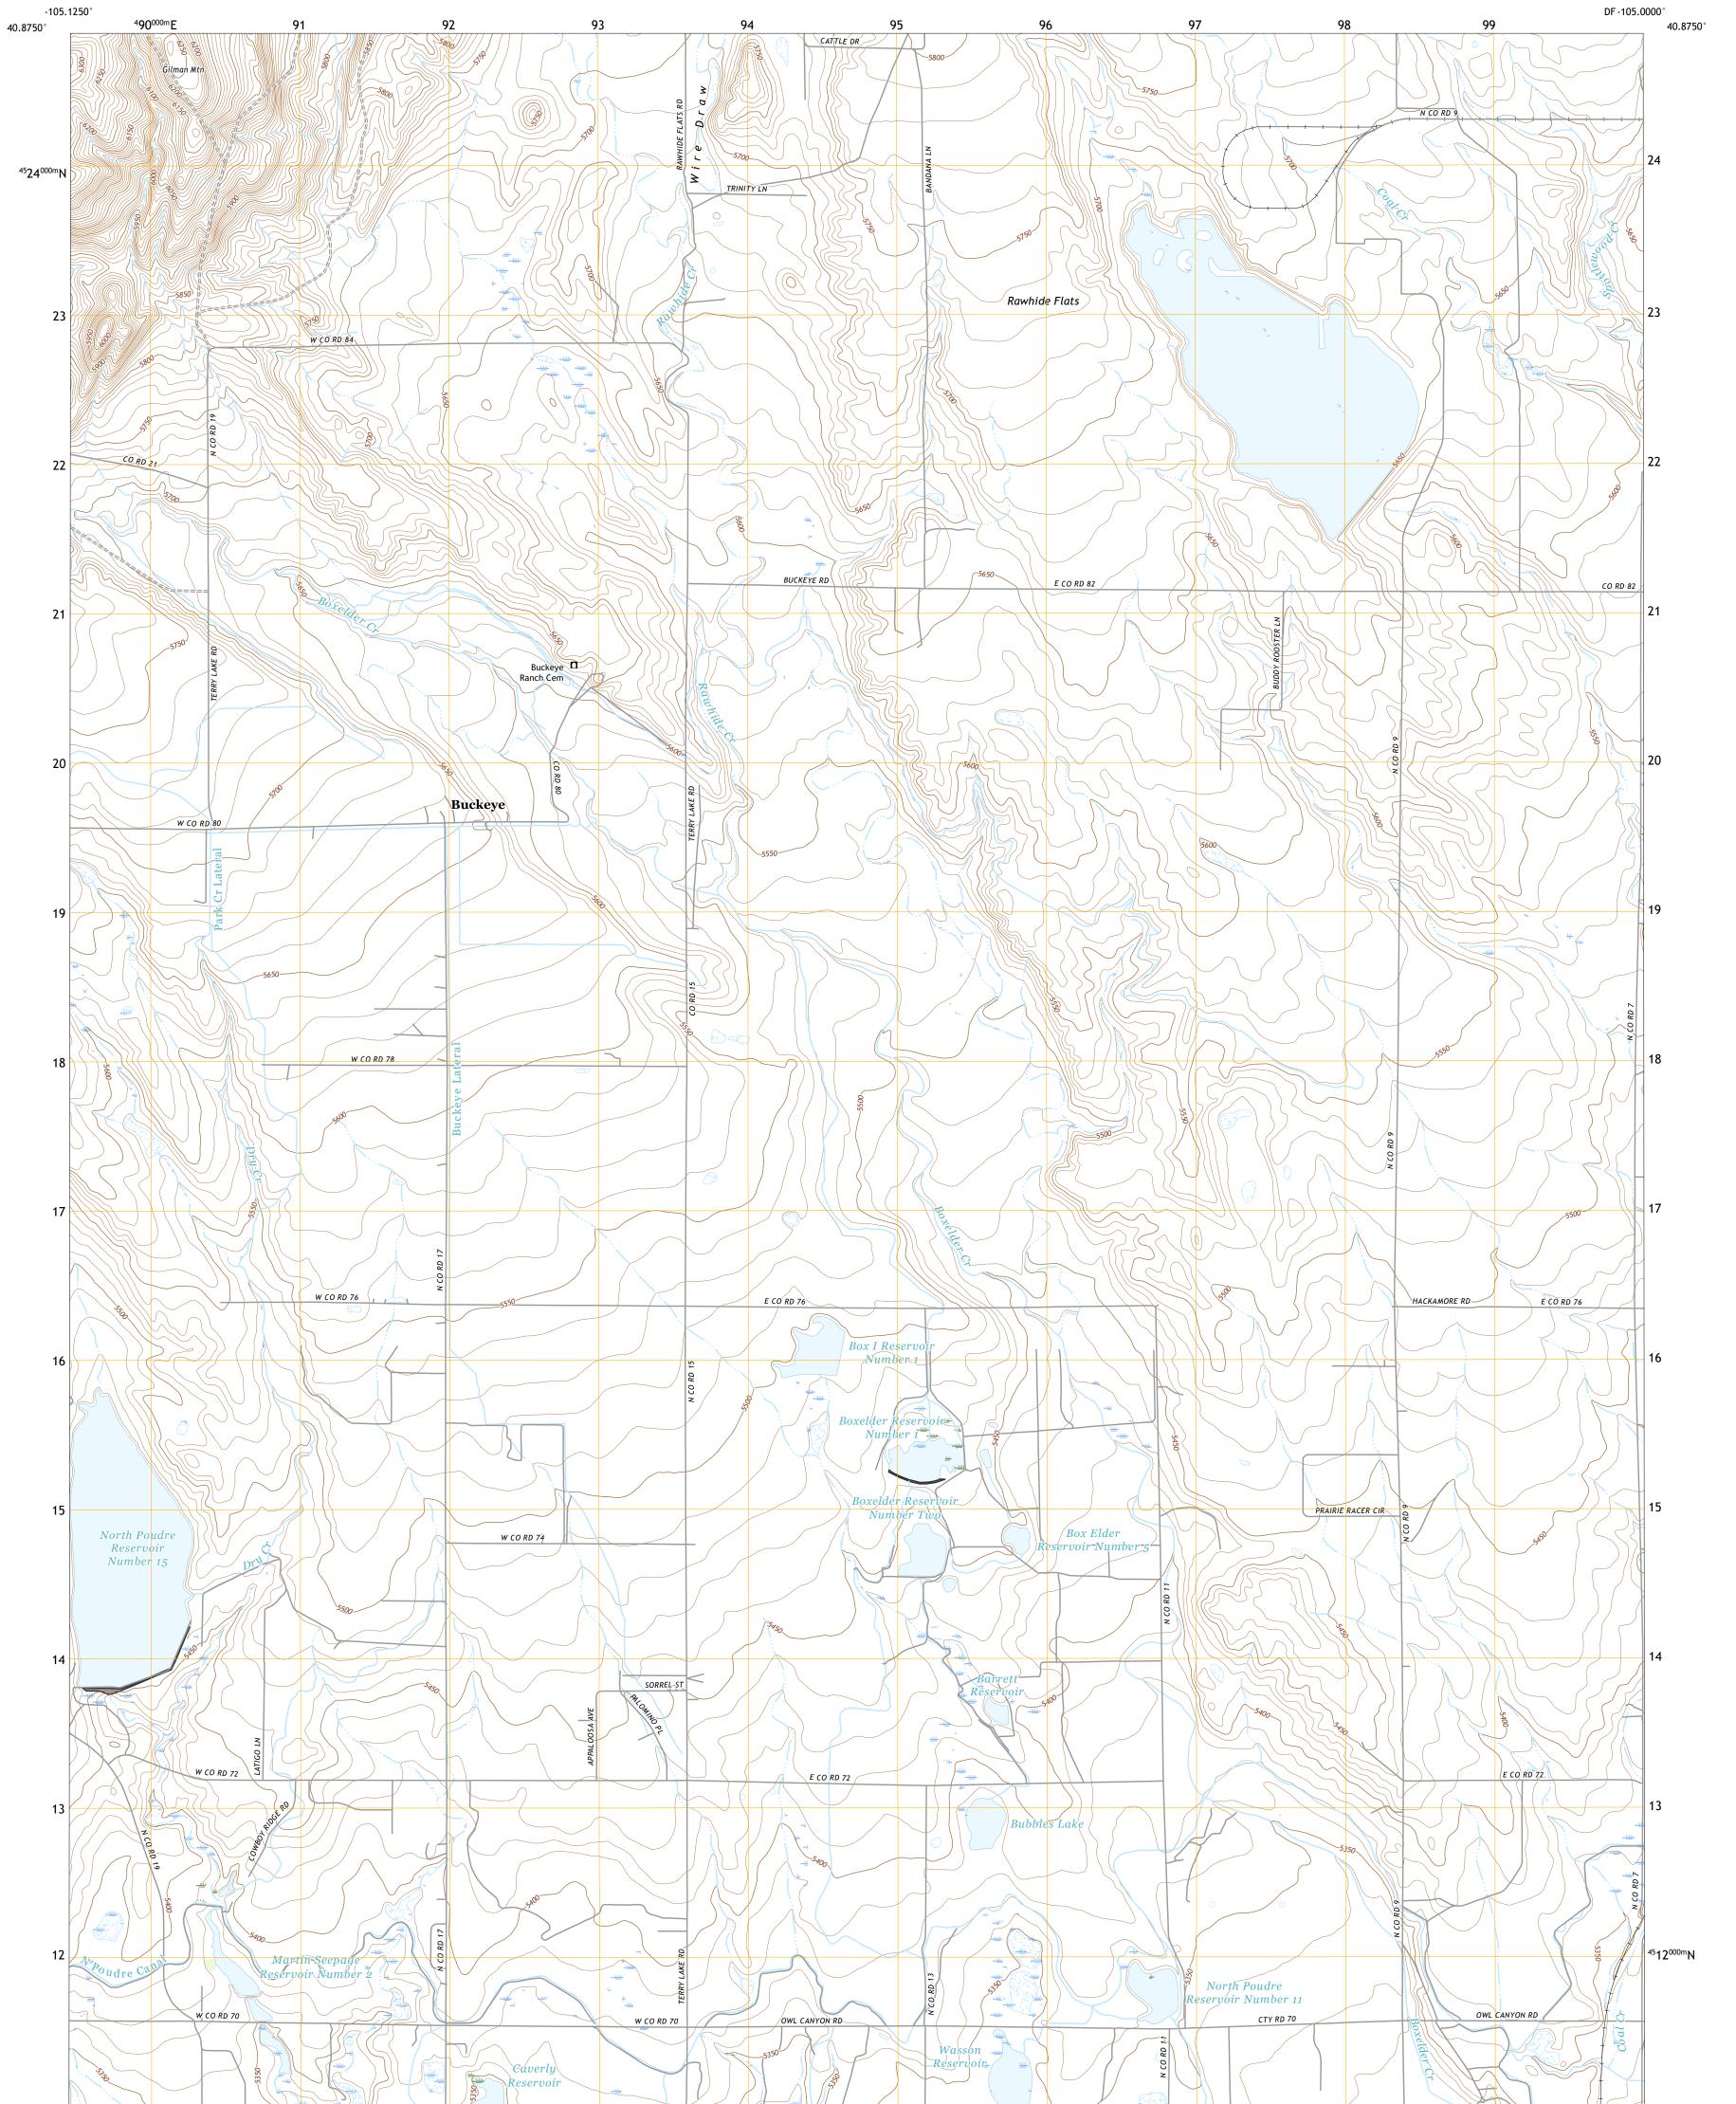

## U.S. DEPARTMENT OF THE INTERIOR U.S. GEOLOGICAL SURVEY

BUCKEYE QUADRANGLE COLORADO - LARIMER COUNTY 7.5-MINUTE SERIES

Produced by the United States Geological Survey North American Datum of 1983 (NAD83) World Geodetic System of 1984 (WGS84). Projection and 1 000-meter grid:Universal Transverse Mercator, Zone 13T This map is not a legal document. Boundaries may be generalized for this map scale. Private lands within government reservations may not be shown. Obtain permission before entering private lands.

Imagery..... Roads...... Names..... ......NAIP, August 2017 - January 2018 .....U.S. Census Bureau, 2016 - 2016 .....GNIS, 1978 - 2019 

2022