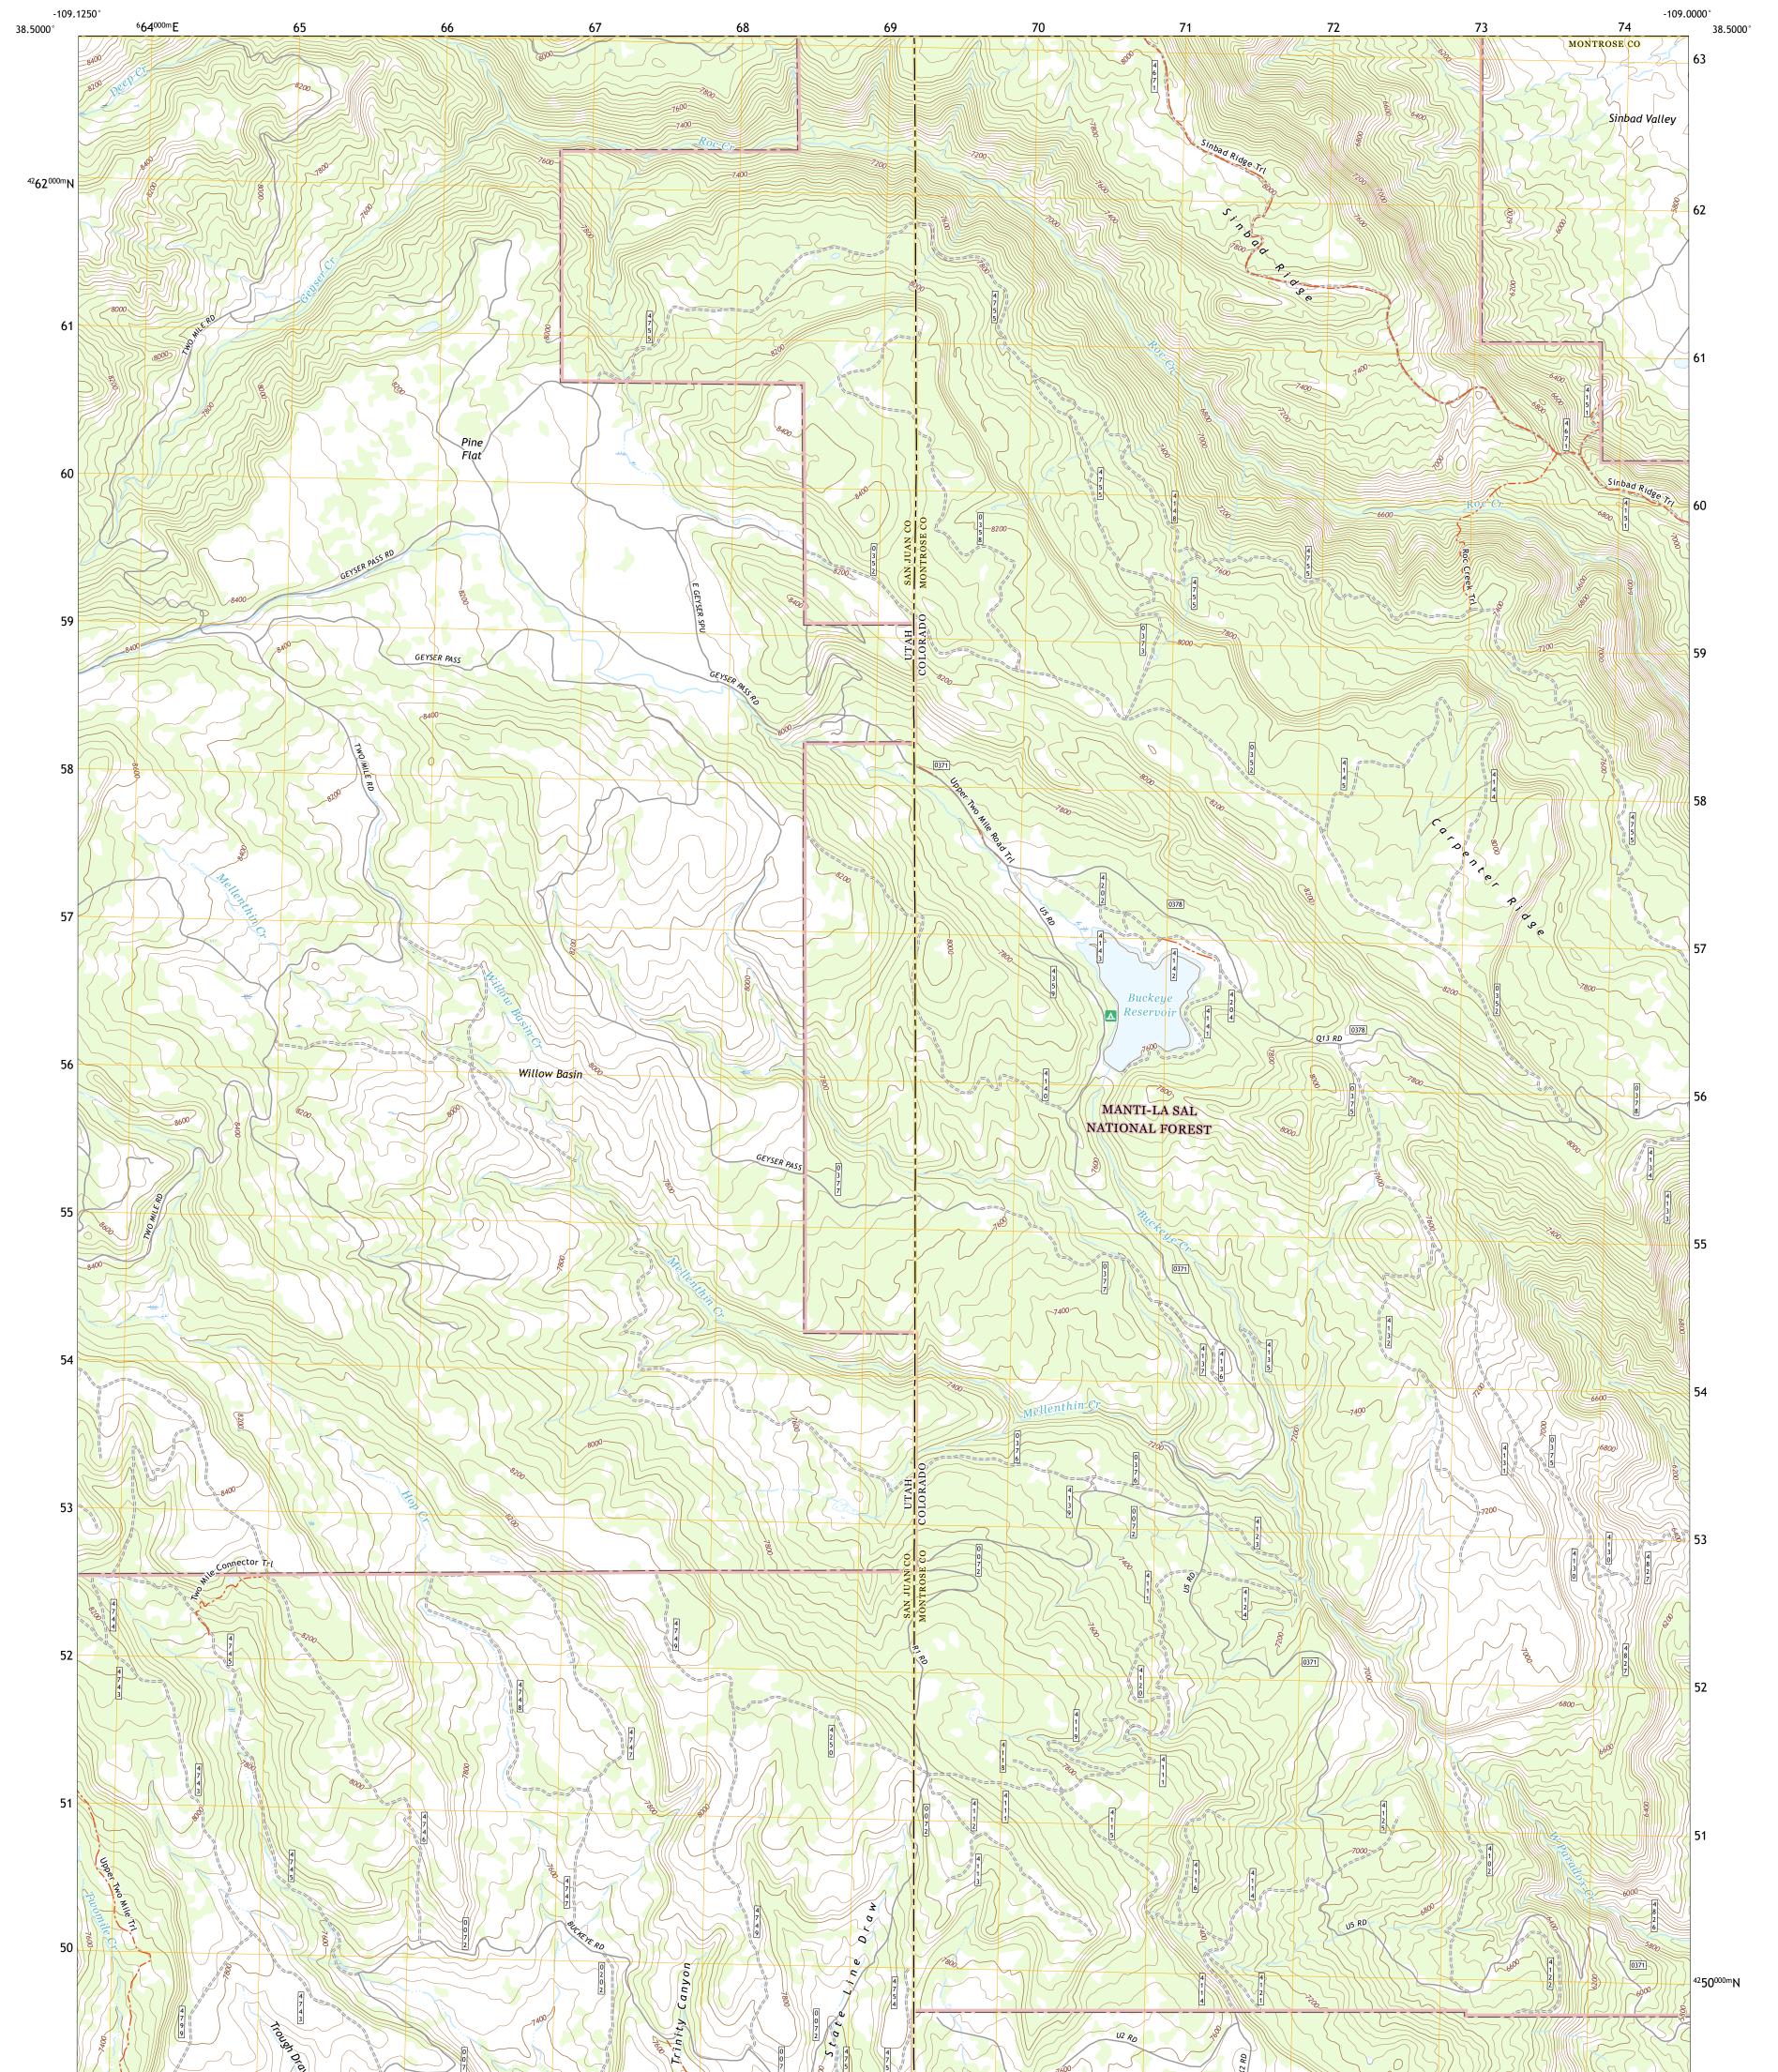

The National Map US Topo

POREST STARE

BUCKEYE RESERVOIR QUADRANGLE COLORADO - UTAH 7.5-MINUTE SERIES

Produced by the United States Geological Survey North American Datum of 1983 (NAD83) World Geodetic System of 1984 (WGS84). Projection and 1 000-meter grid:Universal Transverse Mercator, Zone 12S This map is not a legal document. Boundaries may be generalized for this map scale. Private lands within government reservations may not be shown. Obtain permission before entering private lands.

Imagery......NAIP, October 2017 - September 2018 Roads.......NAIP, October 2017 - September 2018 Roads within US Forest Service Lands.......FSTopo Data with limited Forest Service updates, 2013 - 2016 Names.......GNIS, 1978 - 2020 Hydrography......National Hydrography Dataset, 2002 - 2020 Contours.....Multiple sources; see metadata file 2017 - 2021 Public Land Survey System......BLM, 2019 - 2021 Wetlands......BLM, 2019 - 1986