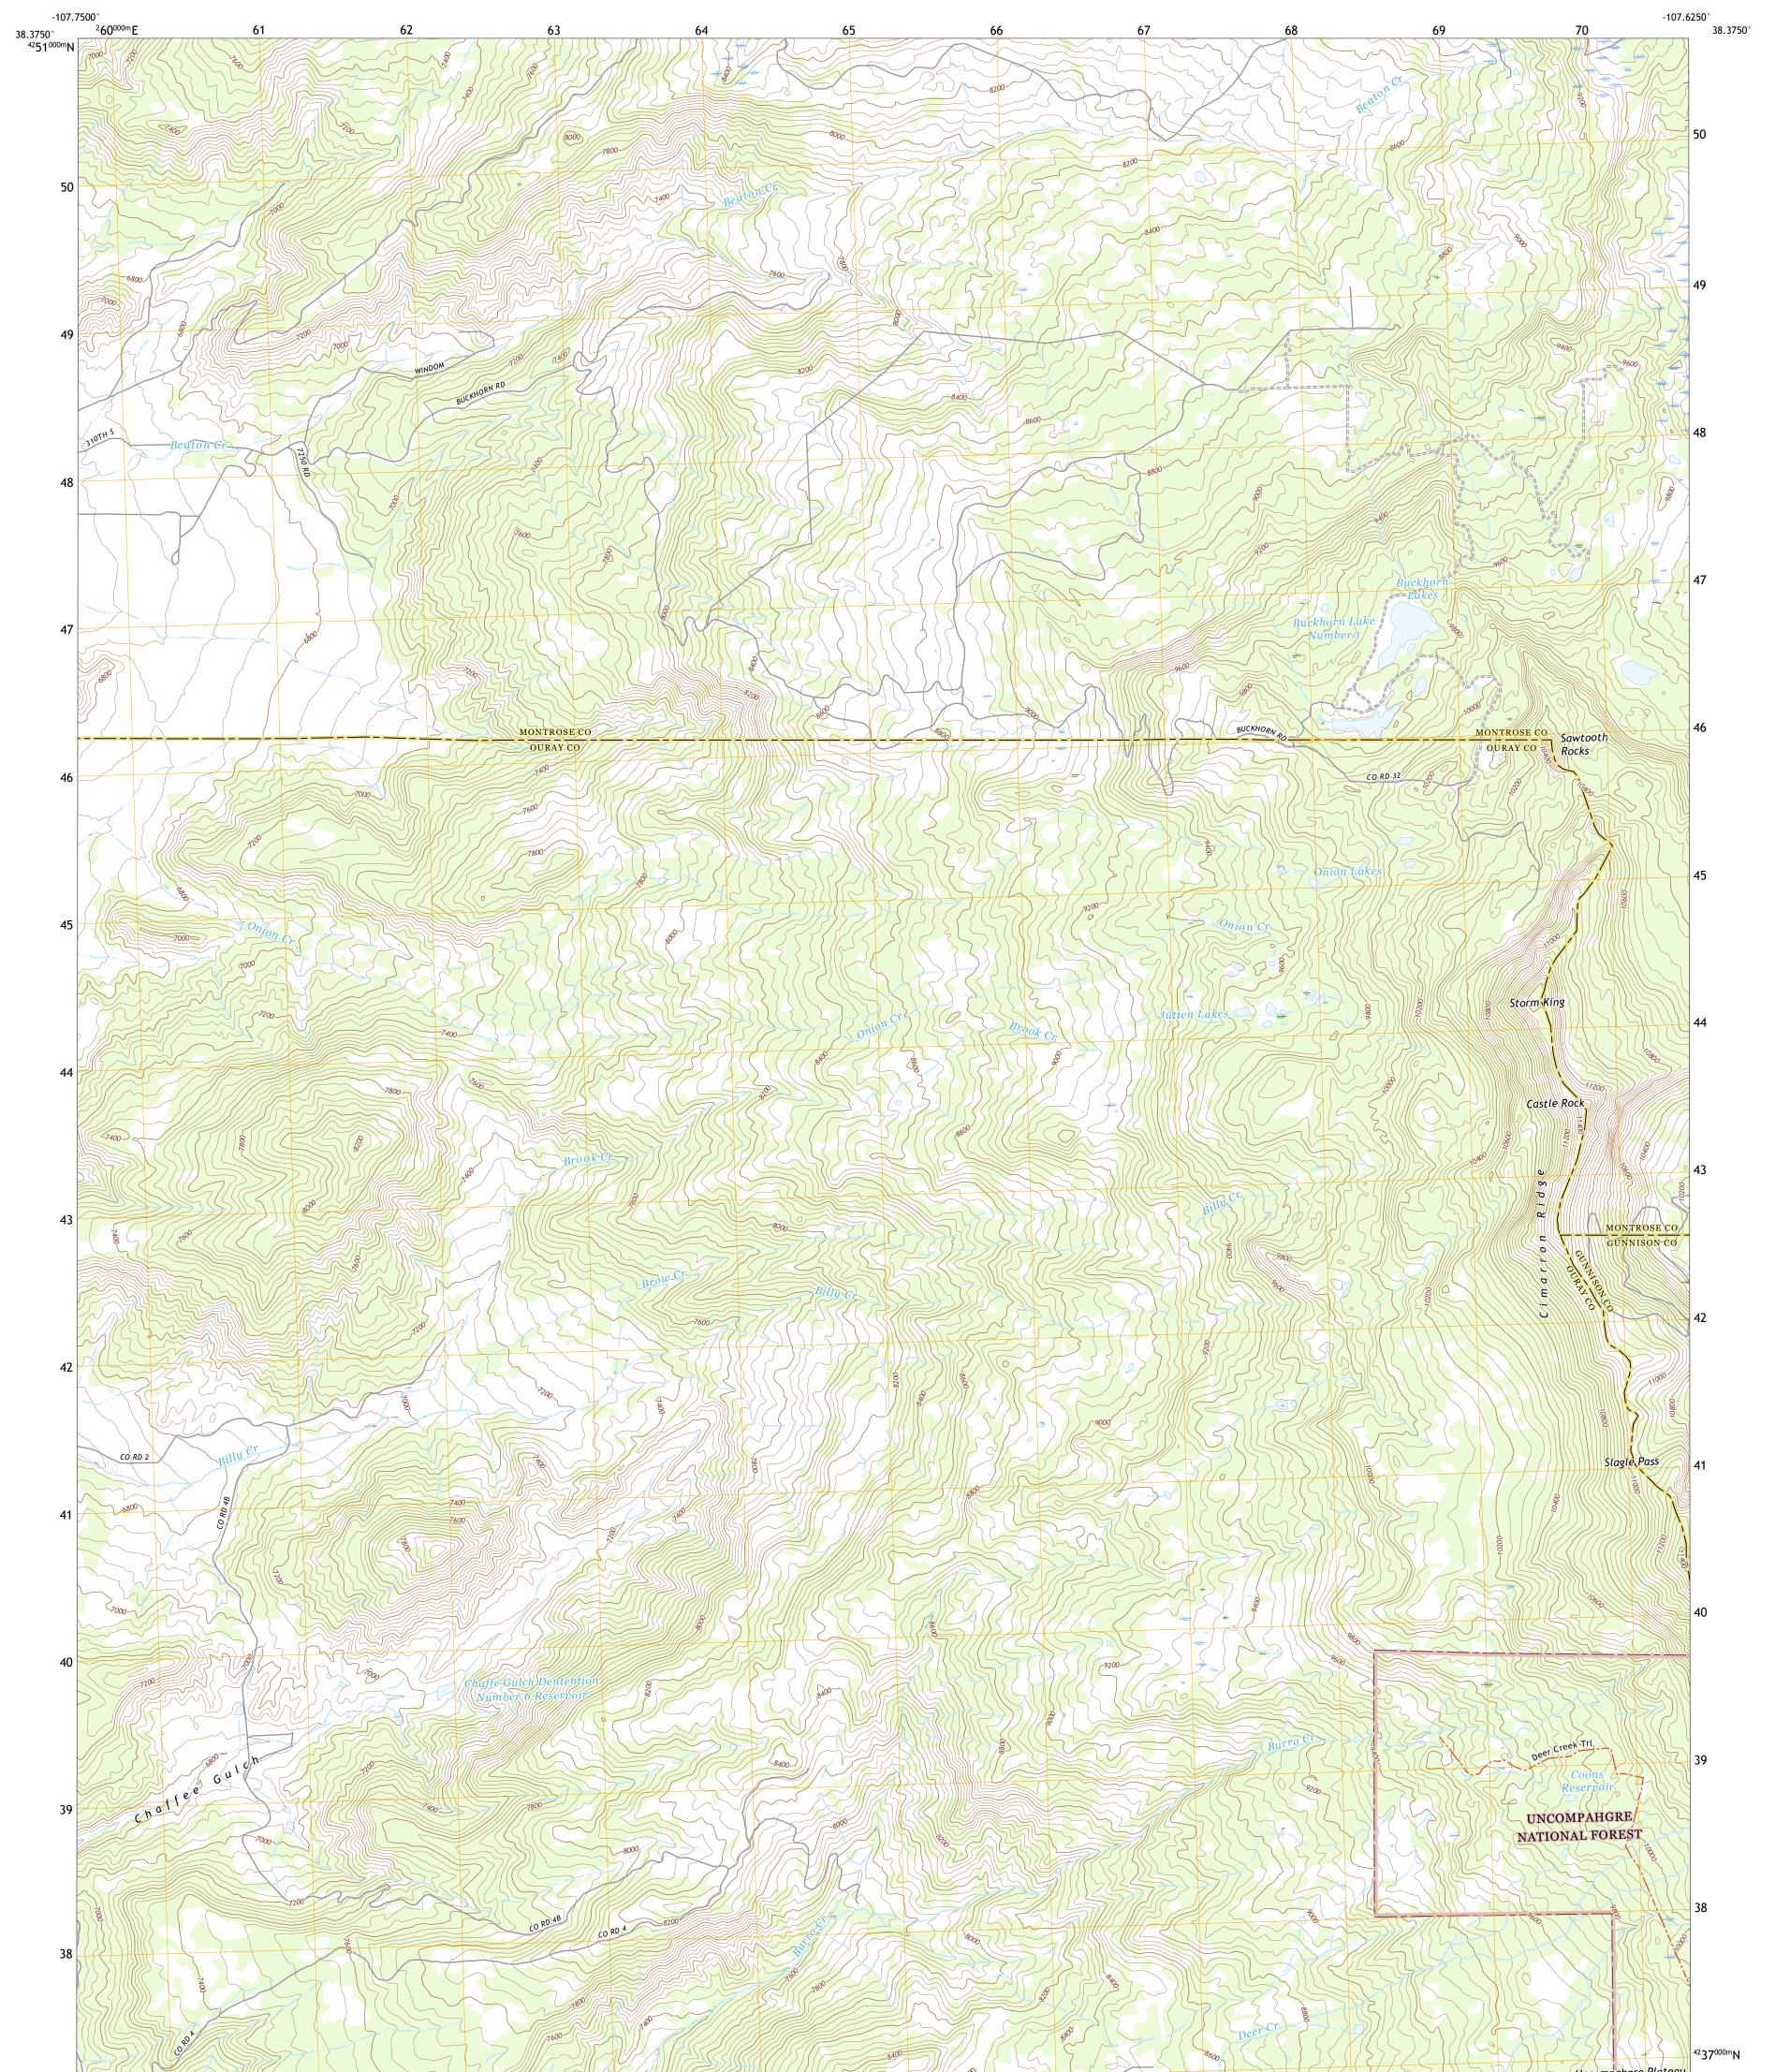

## U.S. DEPARTMENT OF THE INTERIOR U.S. GEOLOGICAL SURVEY

POREST STRIKE

BUCKHORN LAKES QUADRANGLE COLORADO 7.5-MINUTE SERIES

Produced by the United States Geological Survey North American Datum of 1983 (NAD83) World Geodetic System of 1984 (WGS84). Projection and 1 000-meter grid:Universal Transverse Mercator, Zone 13S This map is not a legal document. Boundaries may be generalized for this map scale. Private lands within government reservations may not be shown. Obtain permission before entering private lands.

Imagery......NAIP, October 2017 - January 2018 Roads.....U.S. Census Bureau, 2016 - 2016 Roads within US Forest Service Lands.......FSTopo Data with limited Forest Service updates, Not Available Names......GNIS, 1978 - 2019 Hydrography.....National Hydrography Dataset, 2002 - 2019 Contours.....Multiple sources; see metadata file 2017 - 2021 Public Land Survey System......BLM, 2021 Wetlands.....FWS National Wetlands Inventory 1982 - 1983

ROAD CLASSIFICATION

Check with local Forest Service unit for current travel conditions and restrictions.

BUCKHORN LAKES, CO