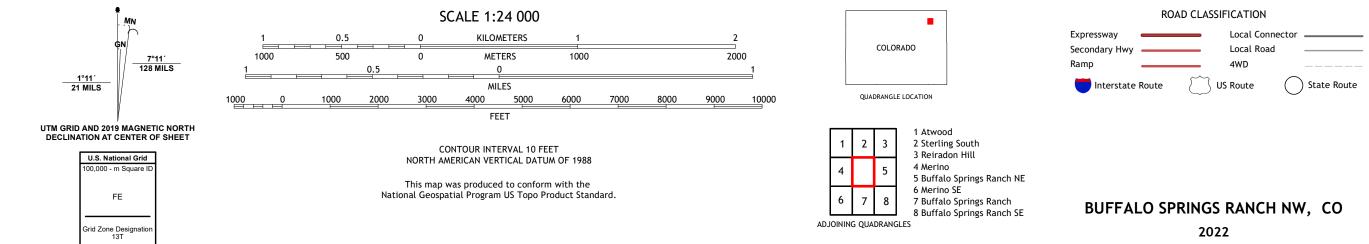

## BUFFALO SPRINGS RANCH NW QUADRANGLE COLORADO 7.5-MINUTE SERIES

Produced by the United States Geological Survey North American Datum of 1983 (NAD83) World Geodetic System of 1984 (WGS84). Projection and 1 000-meter grid:Universal Transverse Mercator, Zone 13T This map is not a legal document. Boundaries may be generalized for this map scale. Private lands within government reservations may not be shown. Obtain permission before entering private lands.

Imagery......NAIP, August 2017 - October 2017 Roads.......Q016 Names......GNIS, 1978 - 2011 Hydrography......GNIS, 1978 - 2011 Contours.....National Hydrography Dataset, 2004 - 2019 Contours.....National Elevation Dataset, 2021 Boundaries......Multiple sources; see metadata file 2019 - 2021 Public Land Survey System......BLM, 2021 Wetlands......BKS National Wetlands Inventory 1975 - 1975