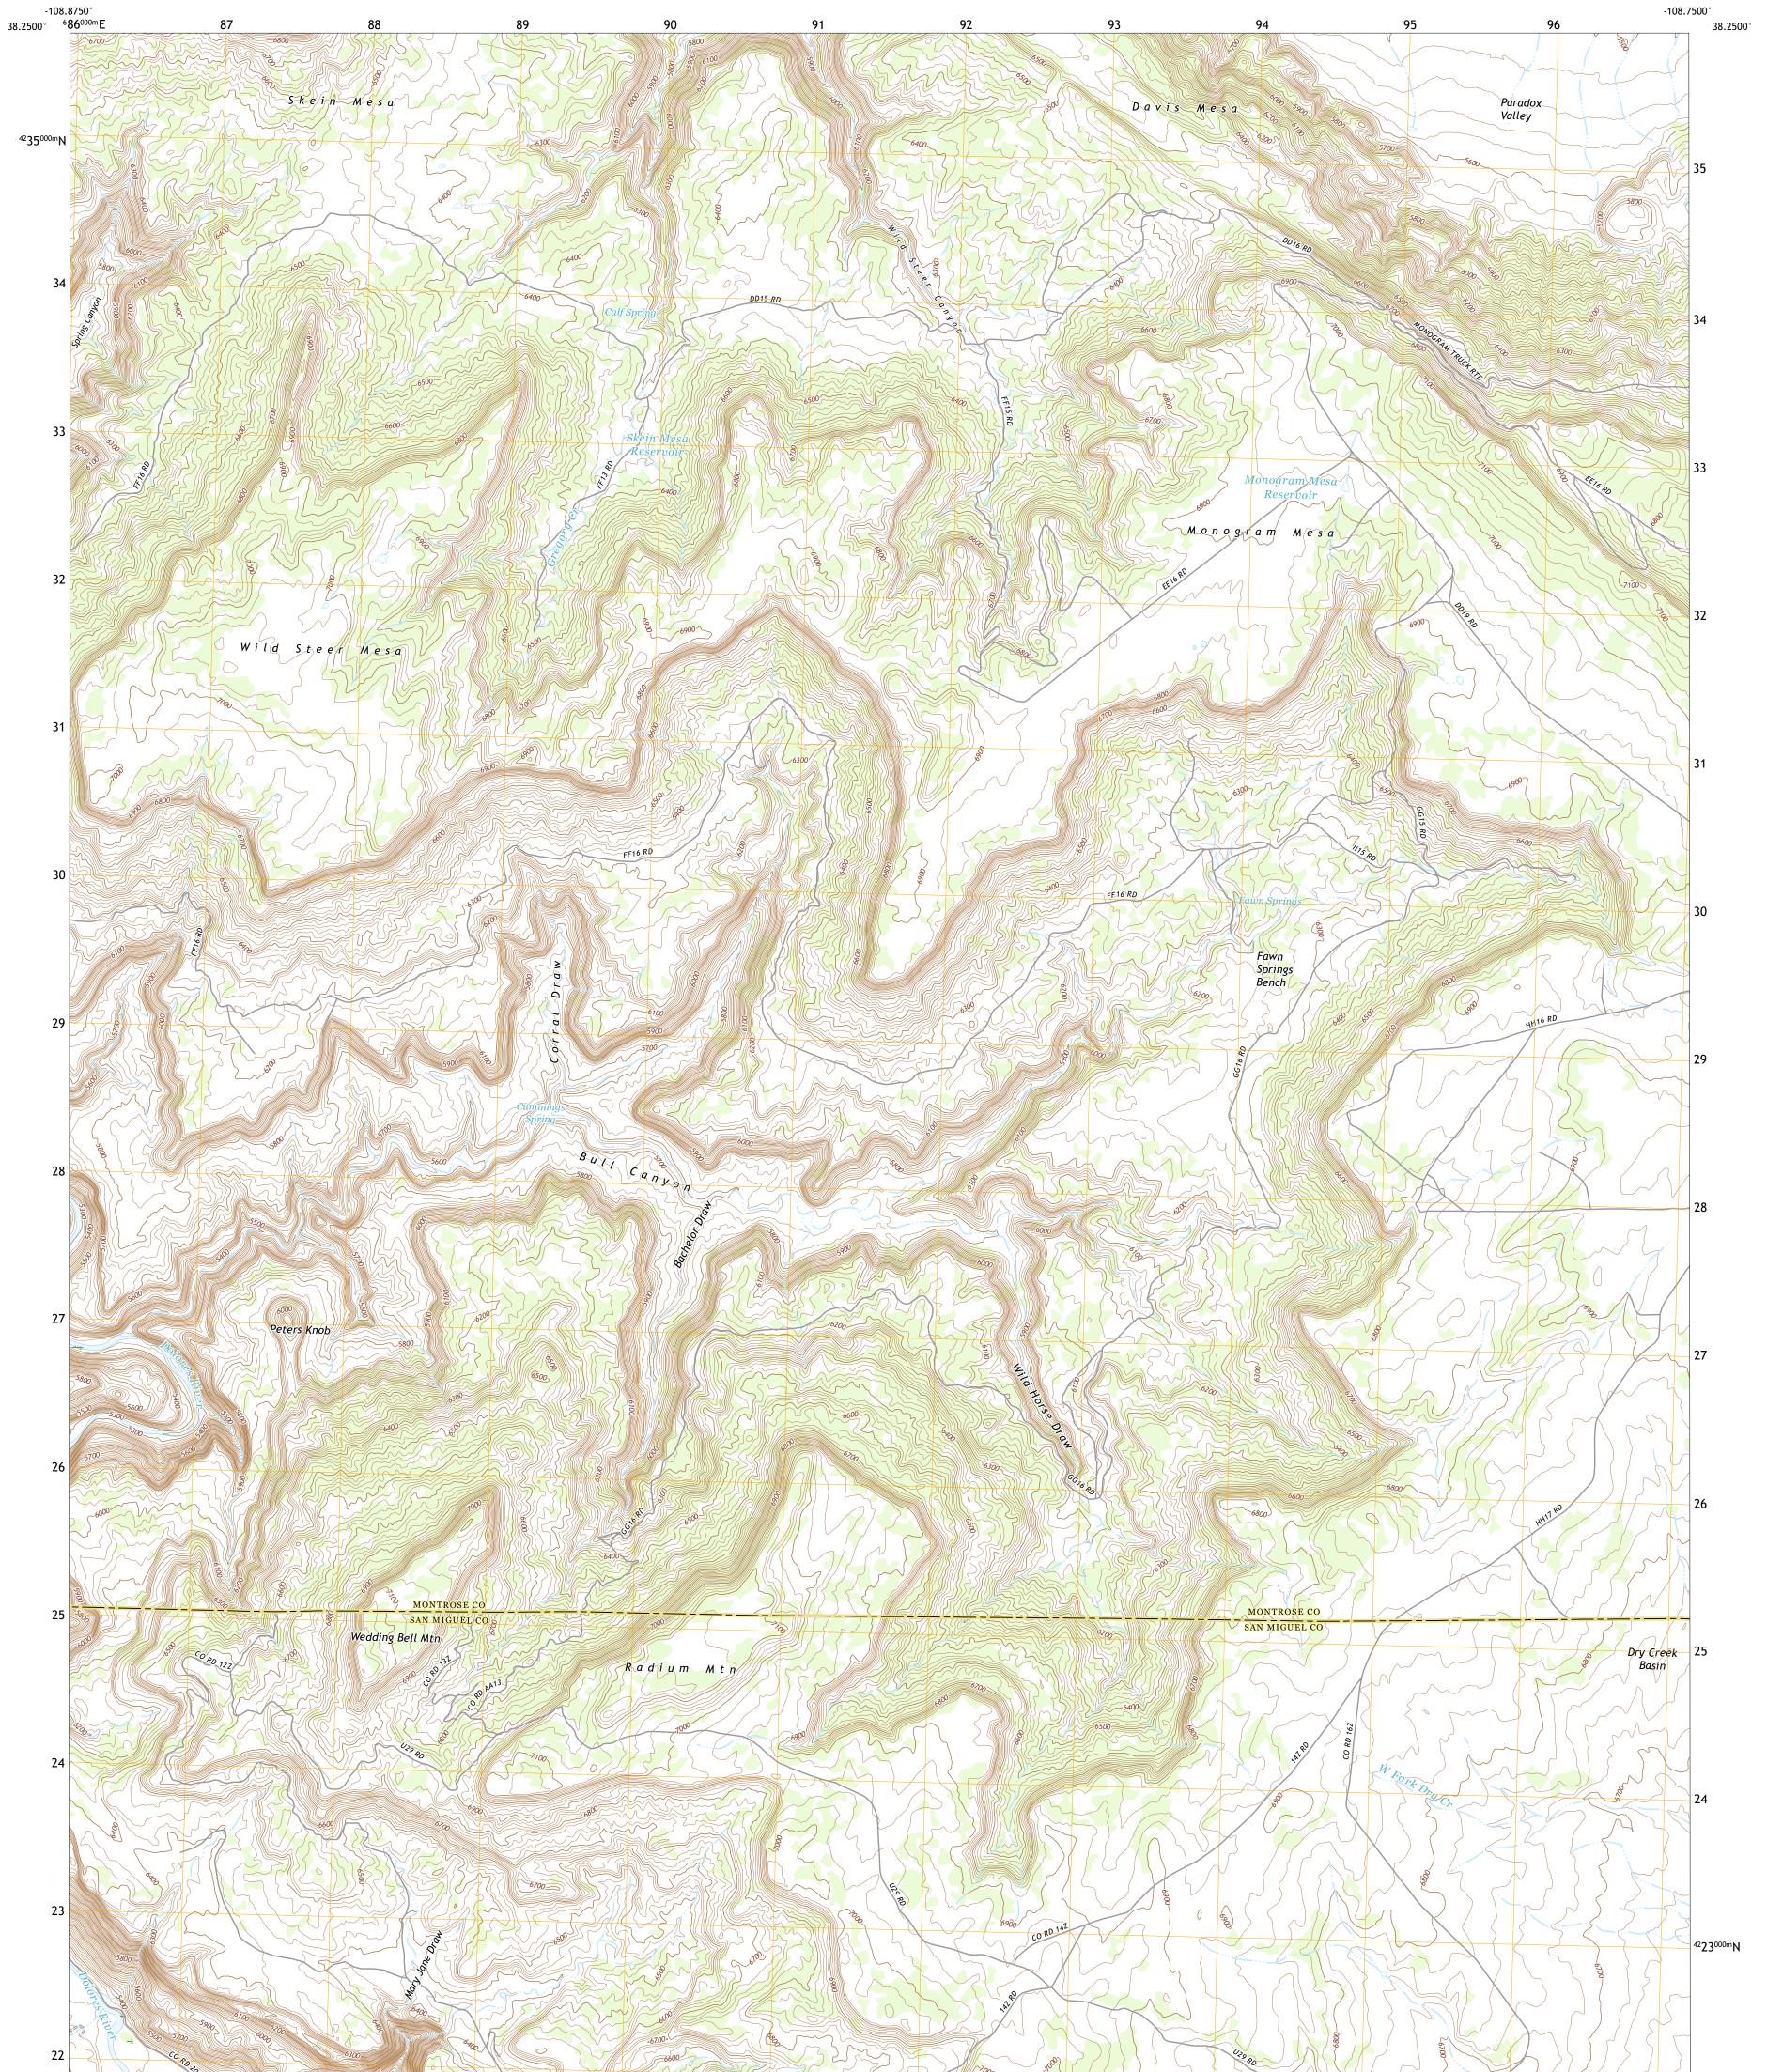

BULL CANYON QUADRANGLE COLORADO 7.5-MINUTE SERIES

Produced by the United States Geological Survey North American Datum of 1983 (NAD83) World Geodetic System of 1984 (WGS84). Projection and 1 000-meter grid:Universal Transverse Mercator, Zone 12S This map is not a legal document. Boundaries may be generalized for this map scale. Private lands within government reservations may not be shown. Obtain permission before entering private lands.

Imagery......NAIP, October 2017 - January 2018 Roads......U.S. Census Bureau, 2016 Names......GNIS, 1978 - 2020 Hydrography.....National Hydrography Dataset, 2020 Contours.....National Elevation Dataset, 2021 Boundaries.....Multiple sources; see metadata file 2019 - 2021 Public Land Survey System......BLM, 2021 Wetlands.....BLM, 2021