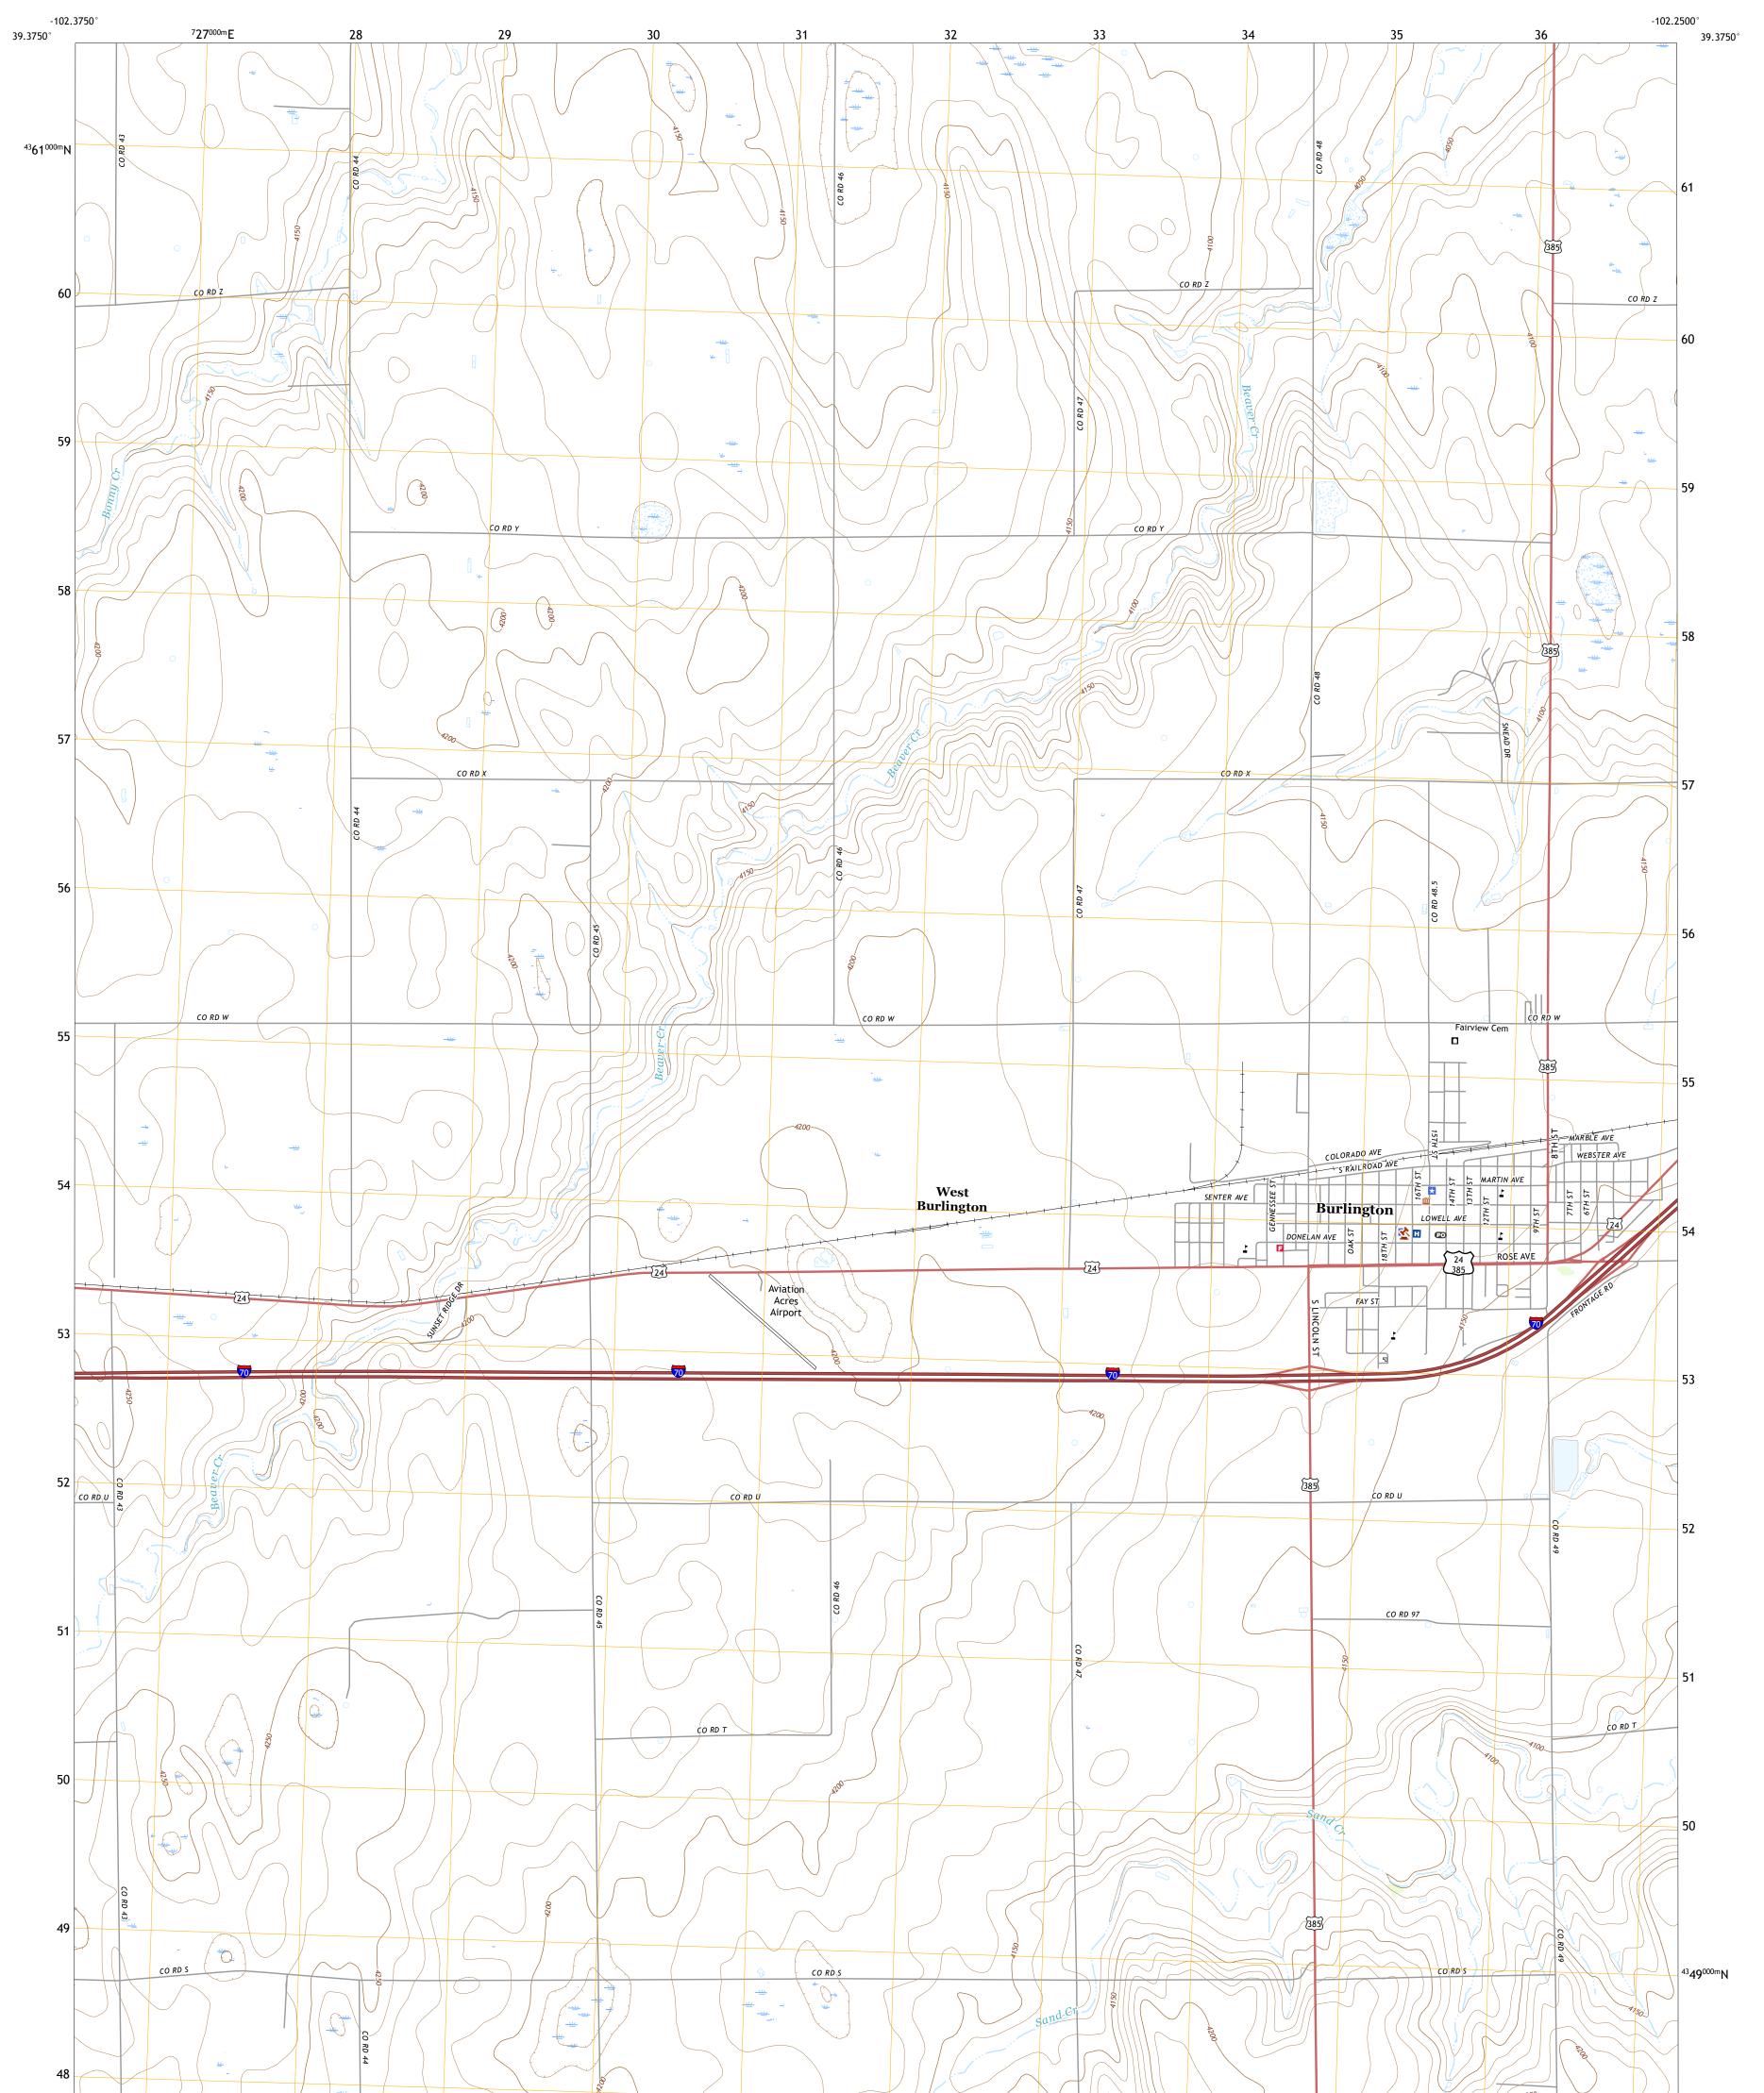

## U.S. DEPARTMENT OF THE INTERIOR U.S. GEOLOGICAL SURVEY

## BURLINGTON QUADRANGLE COLORADO - KIT CARSON COUNTY 7.5-MINUTE SERIES

Produced by the United States Geological Survey North American Datum of 1983 (NAD83) World Geodetic System of 1984 (WGS84). Projection and 1 000-meter grid:Universal Transverse Mercator, Zone 13S This map is not a legal document. Boundaries may be generalized for this map scale. Private lands within government reservations may not be shown. Obtain permission before entering private lands.

Imagery......NAIP, August 2017 - October 2017 Roads......ORIS, 1978 - 2017 Names......GNIS, 1978 - 2017 Hydrography......Rational Hydrography Dataset, 1899 - 2018 Contours.....National Elevation Dataset, 2007 Boundaries.....Multiple sources; see metadata file 2017 - 2018 Public Land Survey System......BLM, 2018 Wetlands......BLM, 2018

## NSN. 7643016358519 NGA REF NO. US GS X 24 K 62 63