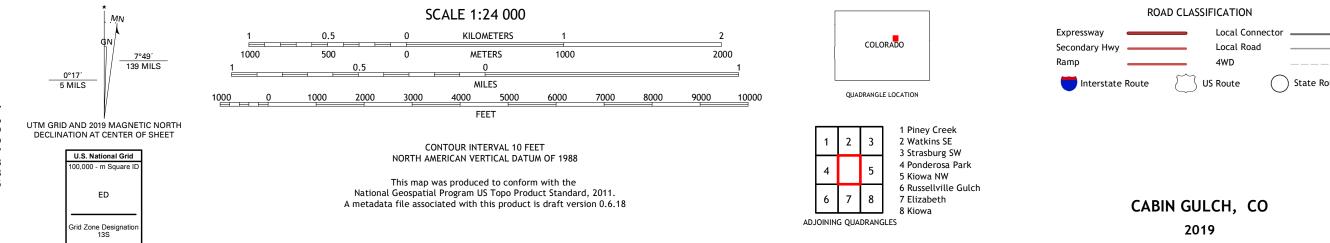

## U.S. DEPARTMENT OF THE INTERIOR U.S. GEOLOGICAL SURVEY

CABIN GULCH QUADRANGLE COLORADO - ELBERT COUNTY 7.5-MINUTE SERIES

Produced by the United States Geological Survey North American Datum of 1983 (NAD83) World Geodetic System of 1984 (WGS84). Projection and 1 000-meter grid:Universal Transverse Mercator, Zone 13S This map is not a legal document. Boundaries may be generalized for this map scale. Private lands within government reservations may not be shown. Obtain permission before entering private lands.

Imagery.... Roads..... Names..... Hydrography......National Hydrography Dataset, 2002 -Contours.....National Elevation Dataset, Boundaries......Multiple sources; see metadata file 2017 -Public Land Survey System..... Wetlands......FWS Nationa National Wetlands 1975 Inventory

## NSN. 7643016358530 NGA REF NO. US GS X 24 K 65 8 2

\_\_\_\_

State Route