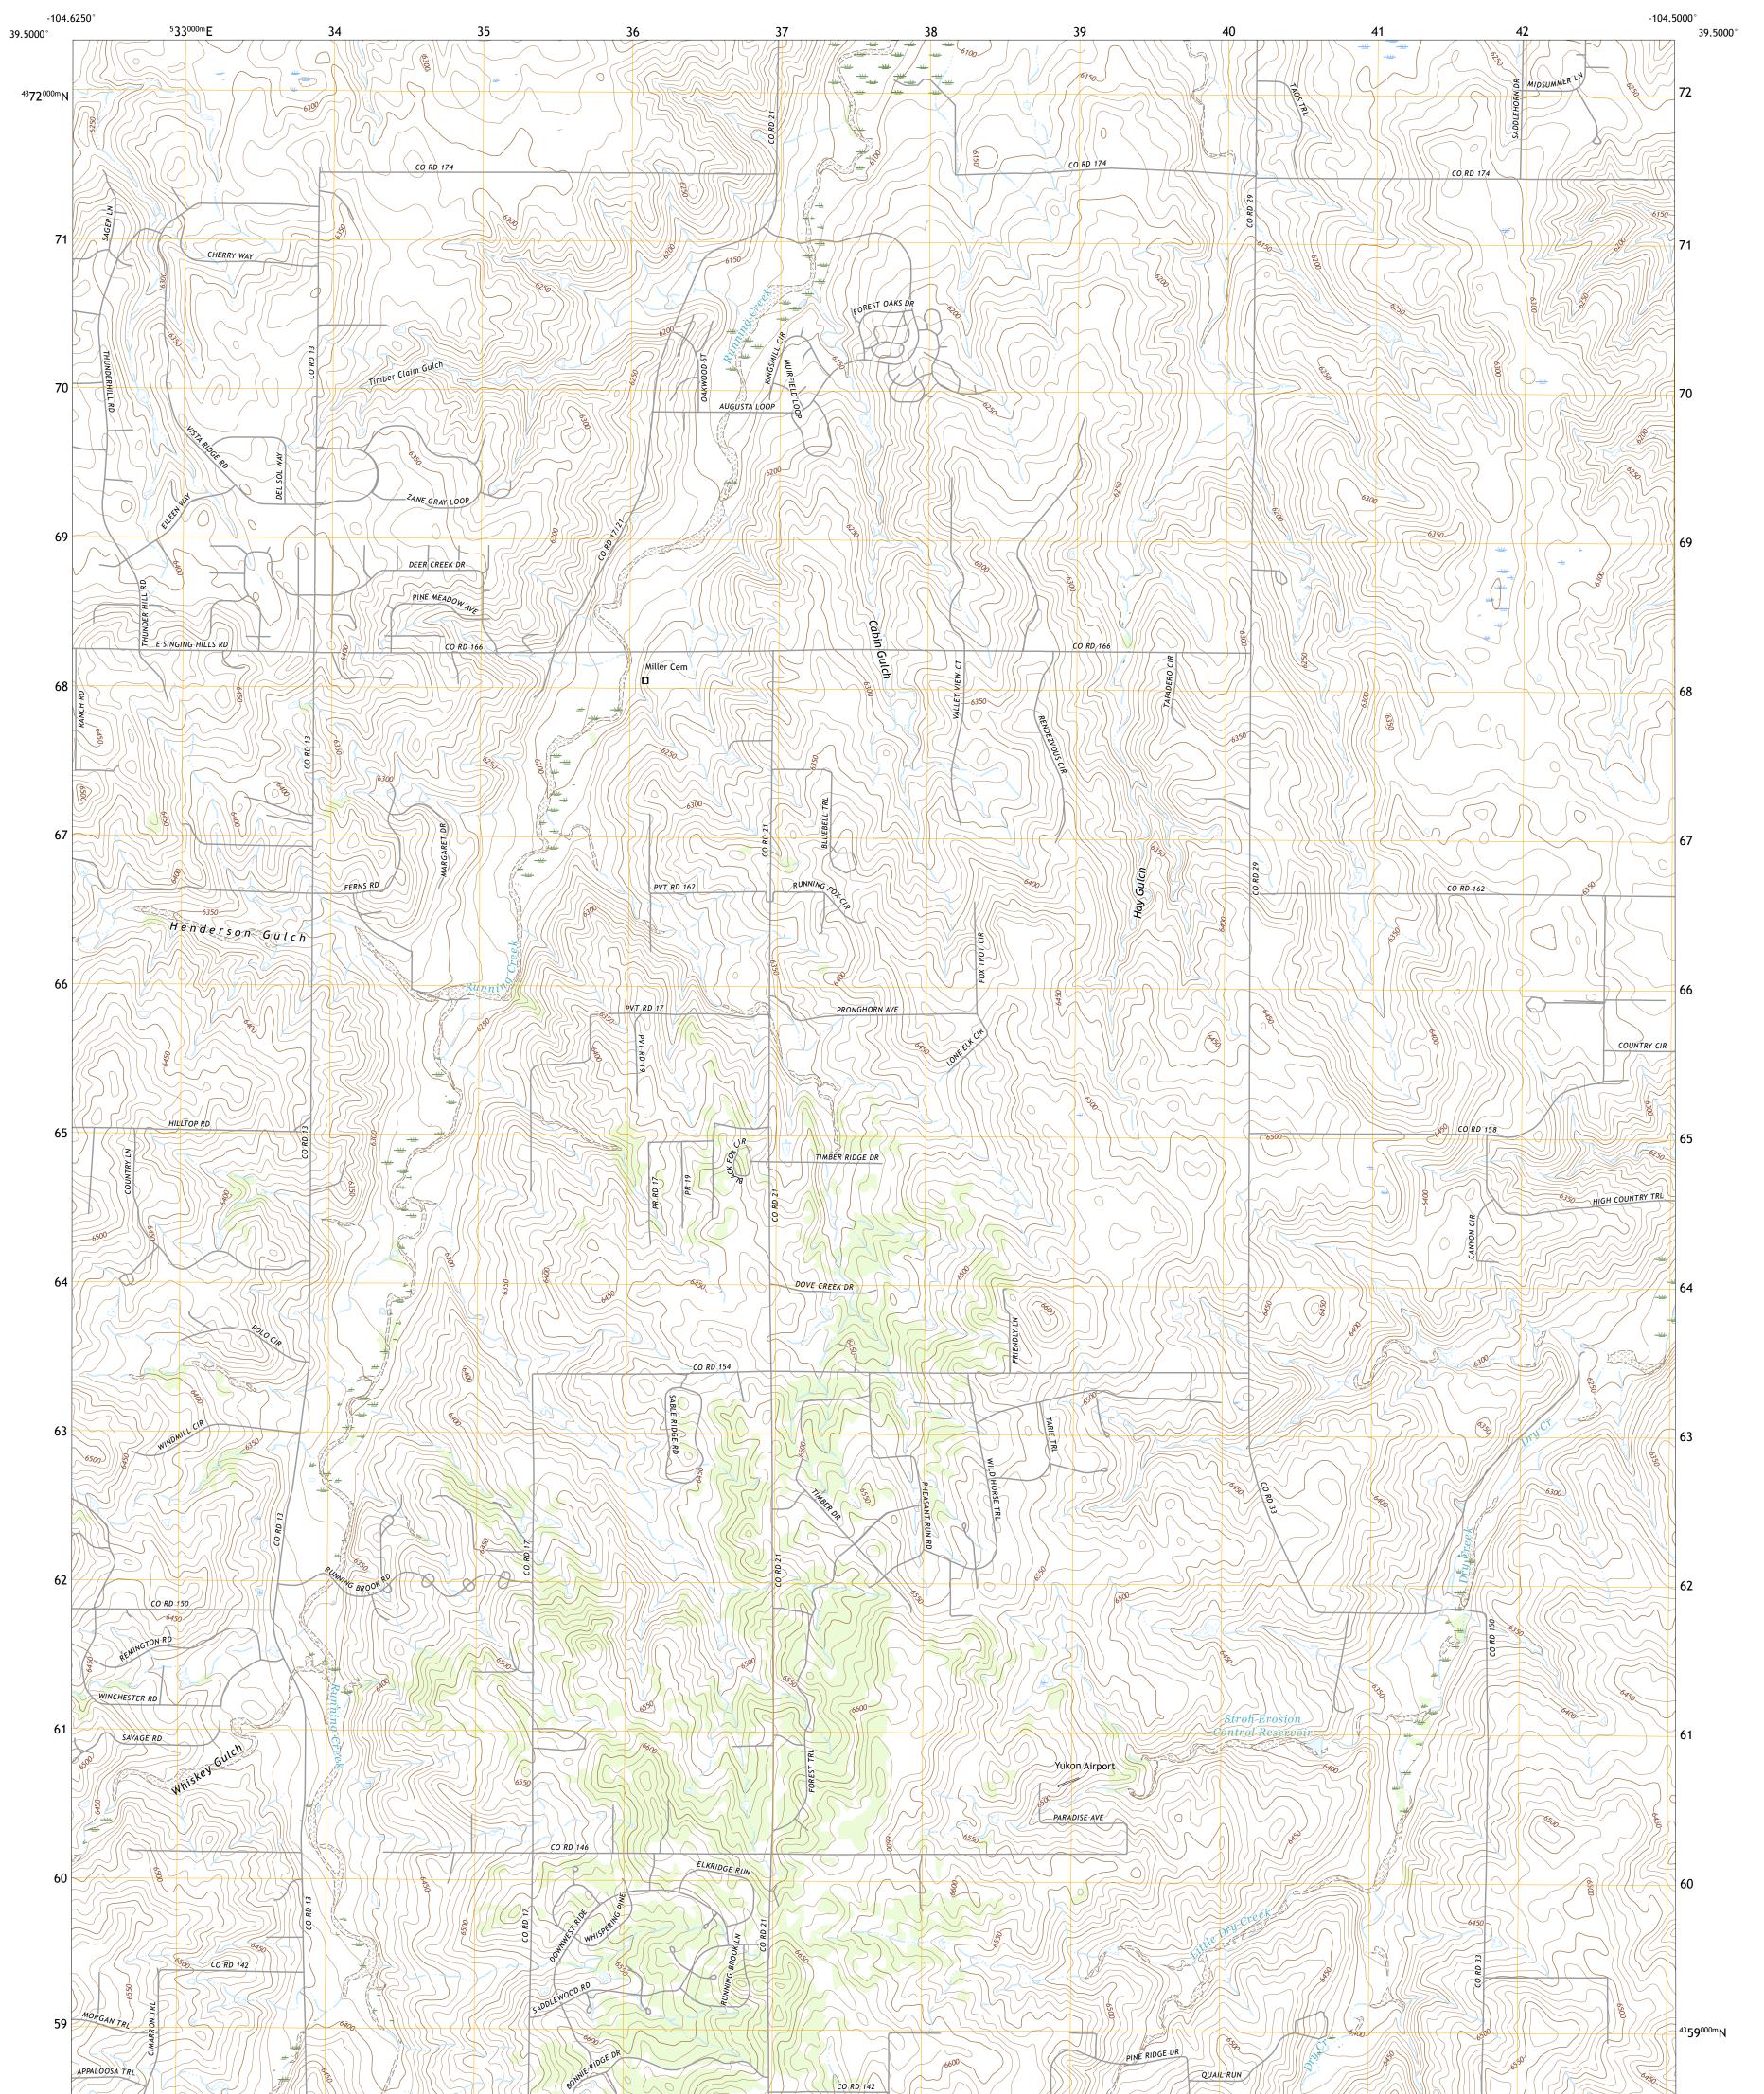

## U.S. DEPARTMENT OF THE INTERIOR U.S. GEOLOGICAL SURVEY

CABIN GULCH QUADRANGLE COLORADO - ELBERT COUNTY 7.5-MINUTE SERIES

Produced by the United States Geological Survey North American Datum of 1983 (NAD83) World Geodetic System of 1984 (WGS84). Projection and 1 000-meter grid:Universal Transverse Mercator, Zone 13S This map is not a legal document. Boundaries may be generalized for this map scale. Private lands within government reservations may not be shown. Obtain permission before entering private lands.