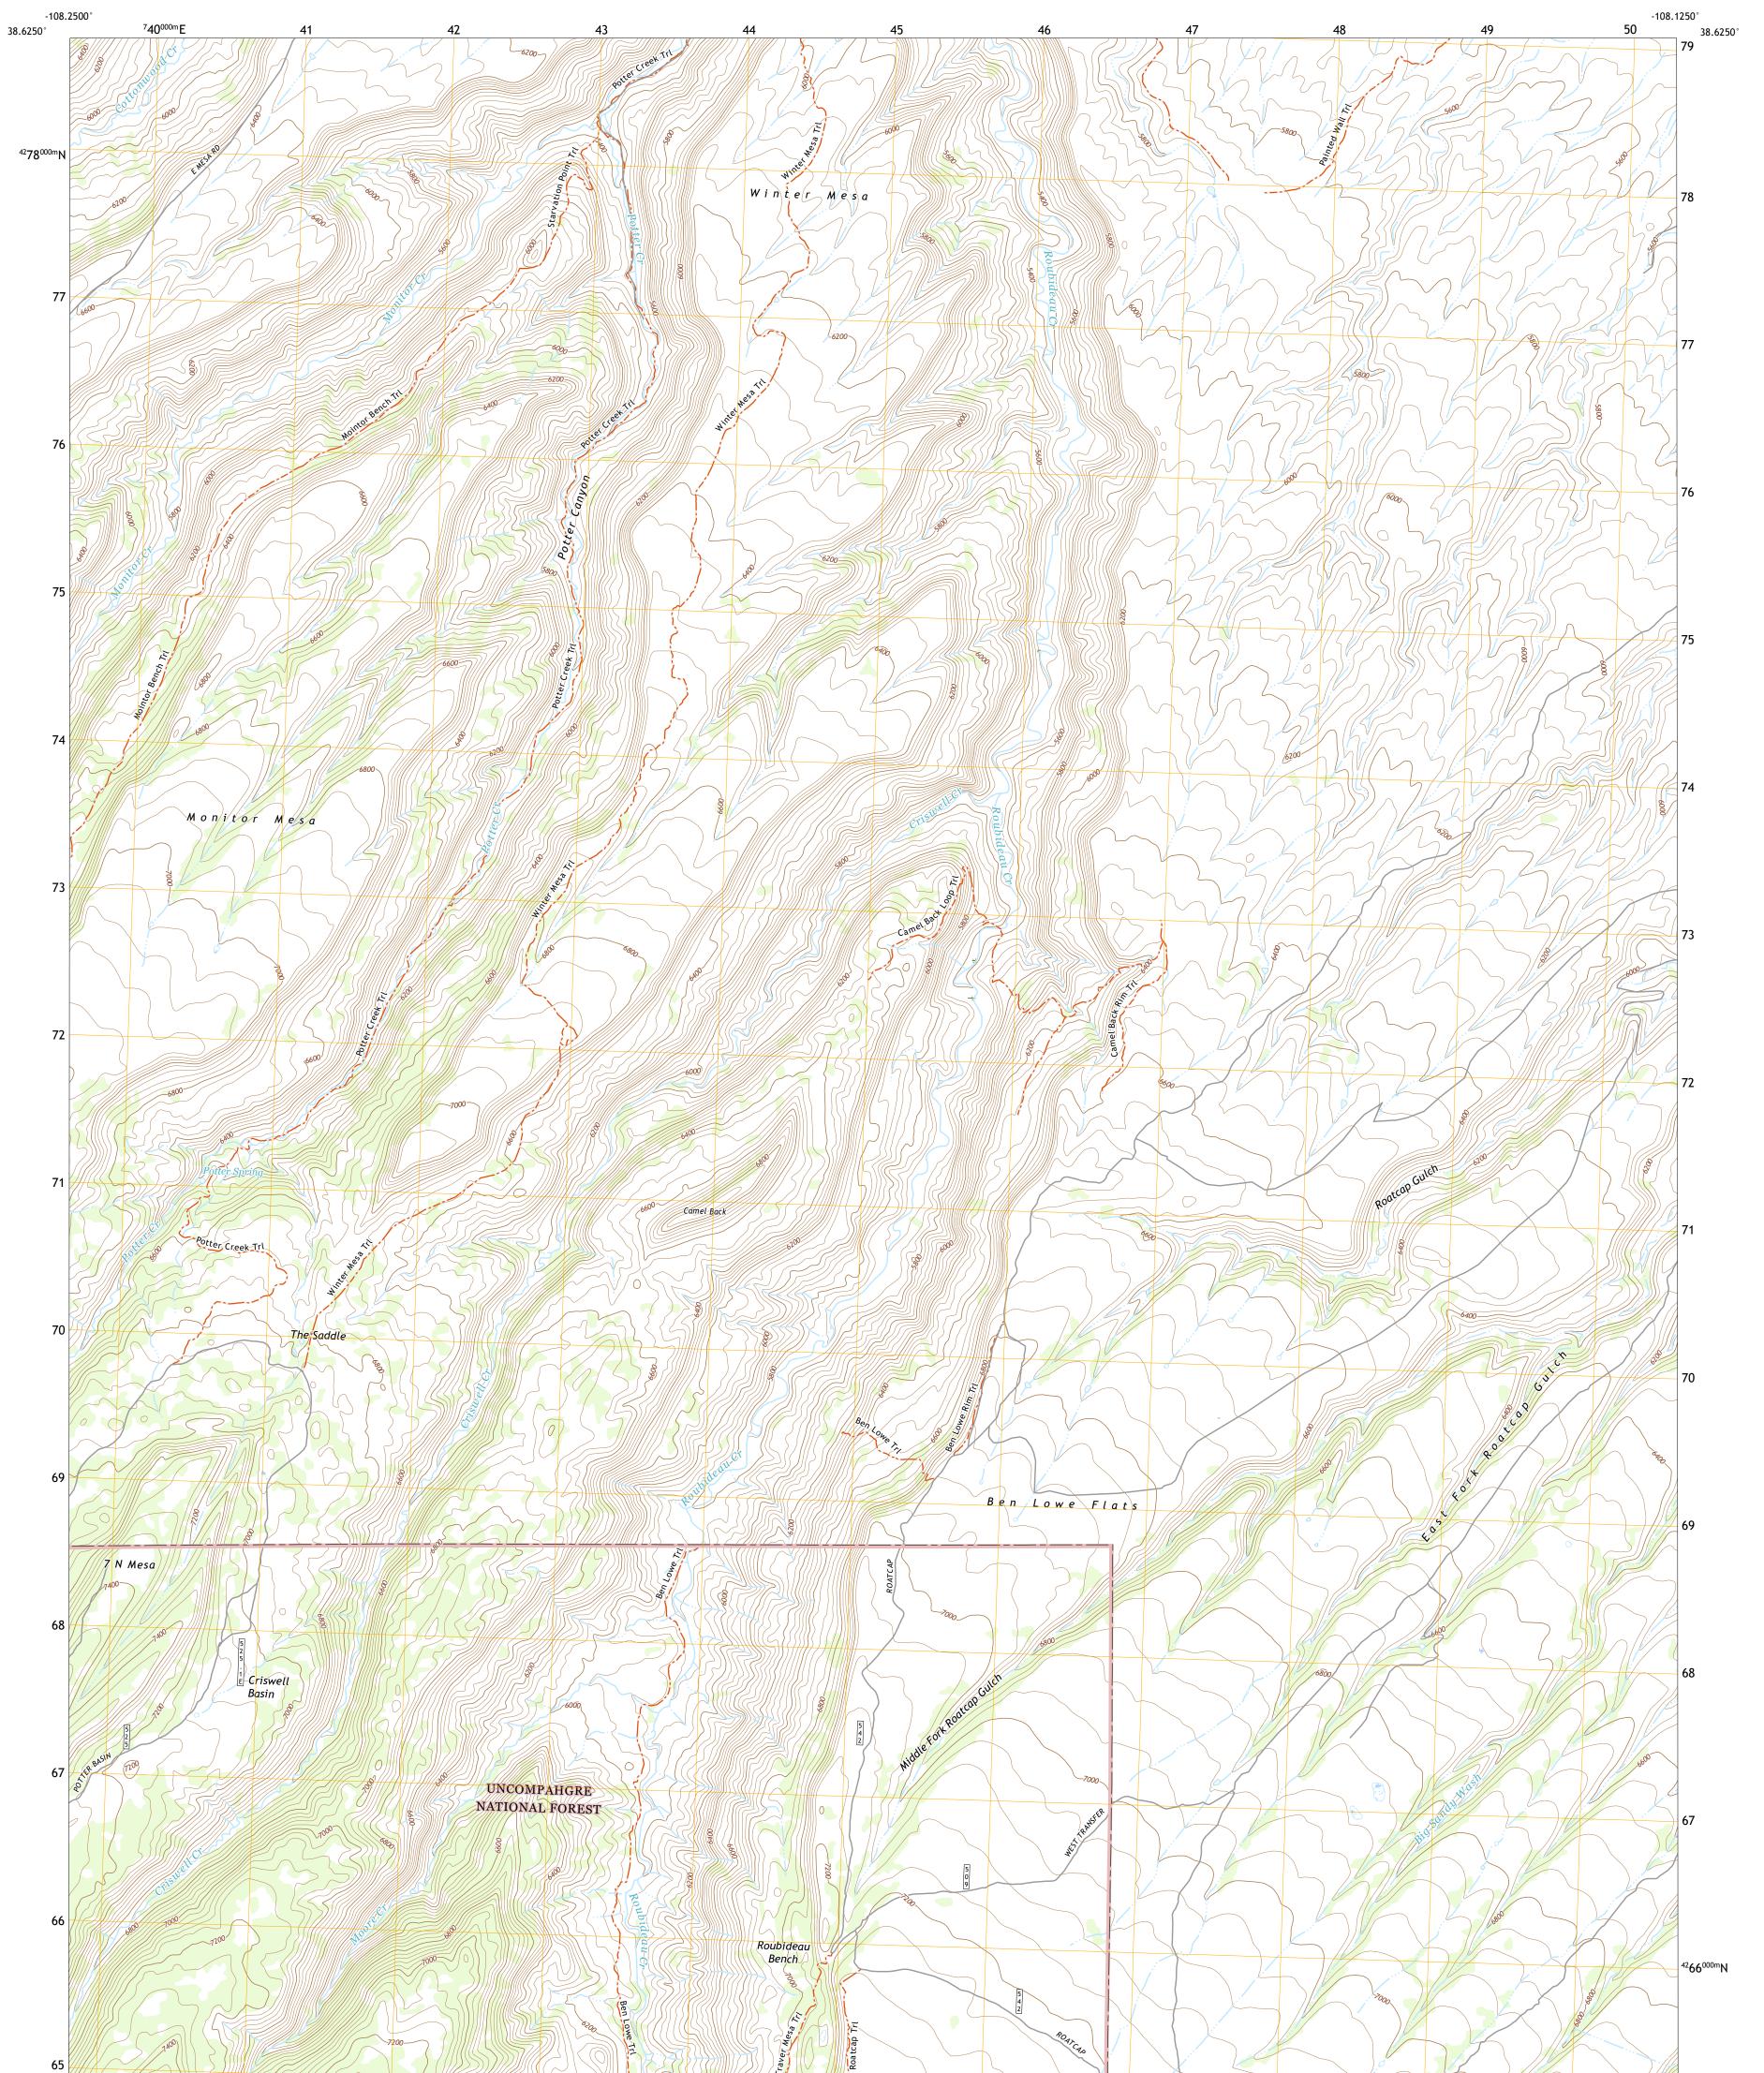

## U.S. DEPARTMENT OF THE INTERIOR U.S. GEOLOGICAL SURVEY

FOREST SERVICE

CAMEL BACK QUADRANGLE COLORADO - MONTROSE COUNTY 7.5-MINUTE SERIES

Produced by the United States Geological Survey North American Datum of 1983 (NAD83) World Geodetic System of 1984 (WGS84). Projection and 1 000-meter grid:Universal Transverse Mercator, Zone 12S This map is not a legal document. Boundaries may be generalized for this map scale. Private lands within government reservations may not be shown. Obtain permission before entering private lands.

ROAD CLASSIFICATION

Check with local Forest Service unit for current travel conditions and restrictions.

CAMEL BACK, CO

2022