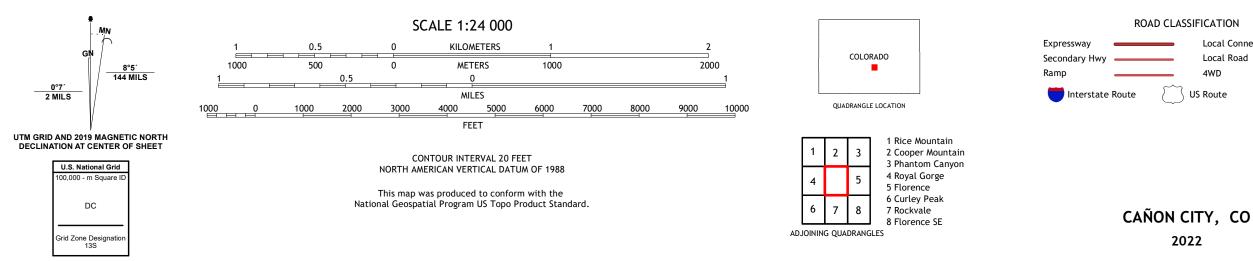

## U.S. DEPARTMENT OF THE INTERIOR U.S. GEOLOGICAL SURVEY

CAÑON CITY QUADRANGLE COLORADO - FREMONT COUNTY 7.5-MINUTE SERIES

Produced by the United States Geological Survey North American Datum of 1983 (NAD83) World Geodetic System of 1984 (WGS84). Projection and 1 000-meter grid: Universal Transverse Mercator, Zone 13S This map is not a legal document. Boundaries may be generalized for this map scale. Private lands within government reservations may not be shown. Obtain permission before entering private lands.

Public Land Survey System..... Wetlands......FWS Nation Wetlands Wetlands..... National Inventory 2013

Local Connector \_\_\_\_

State Route

Local Road

4WD