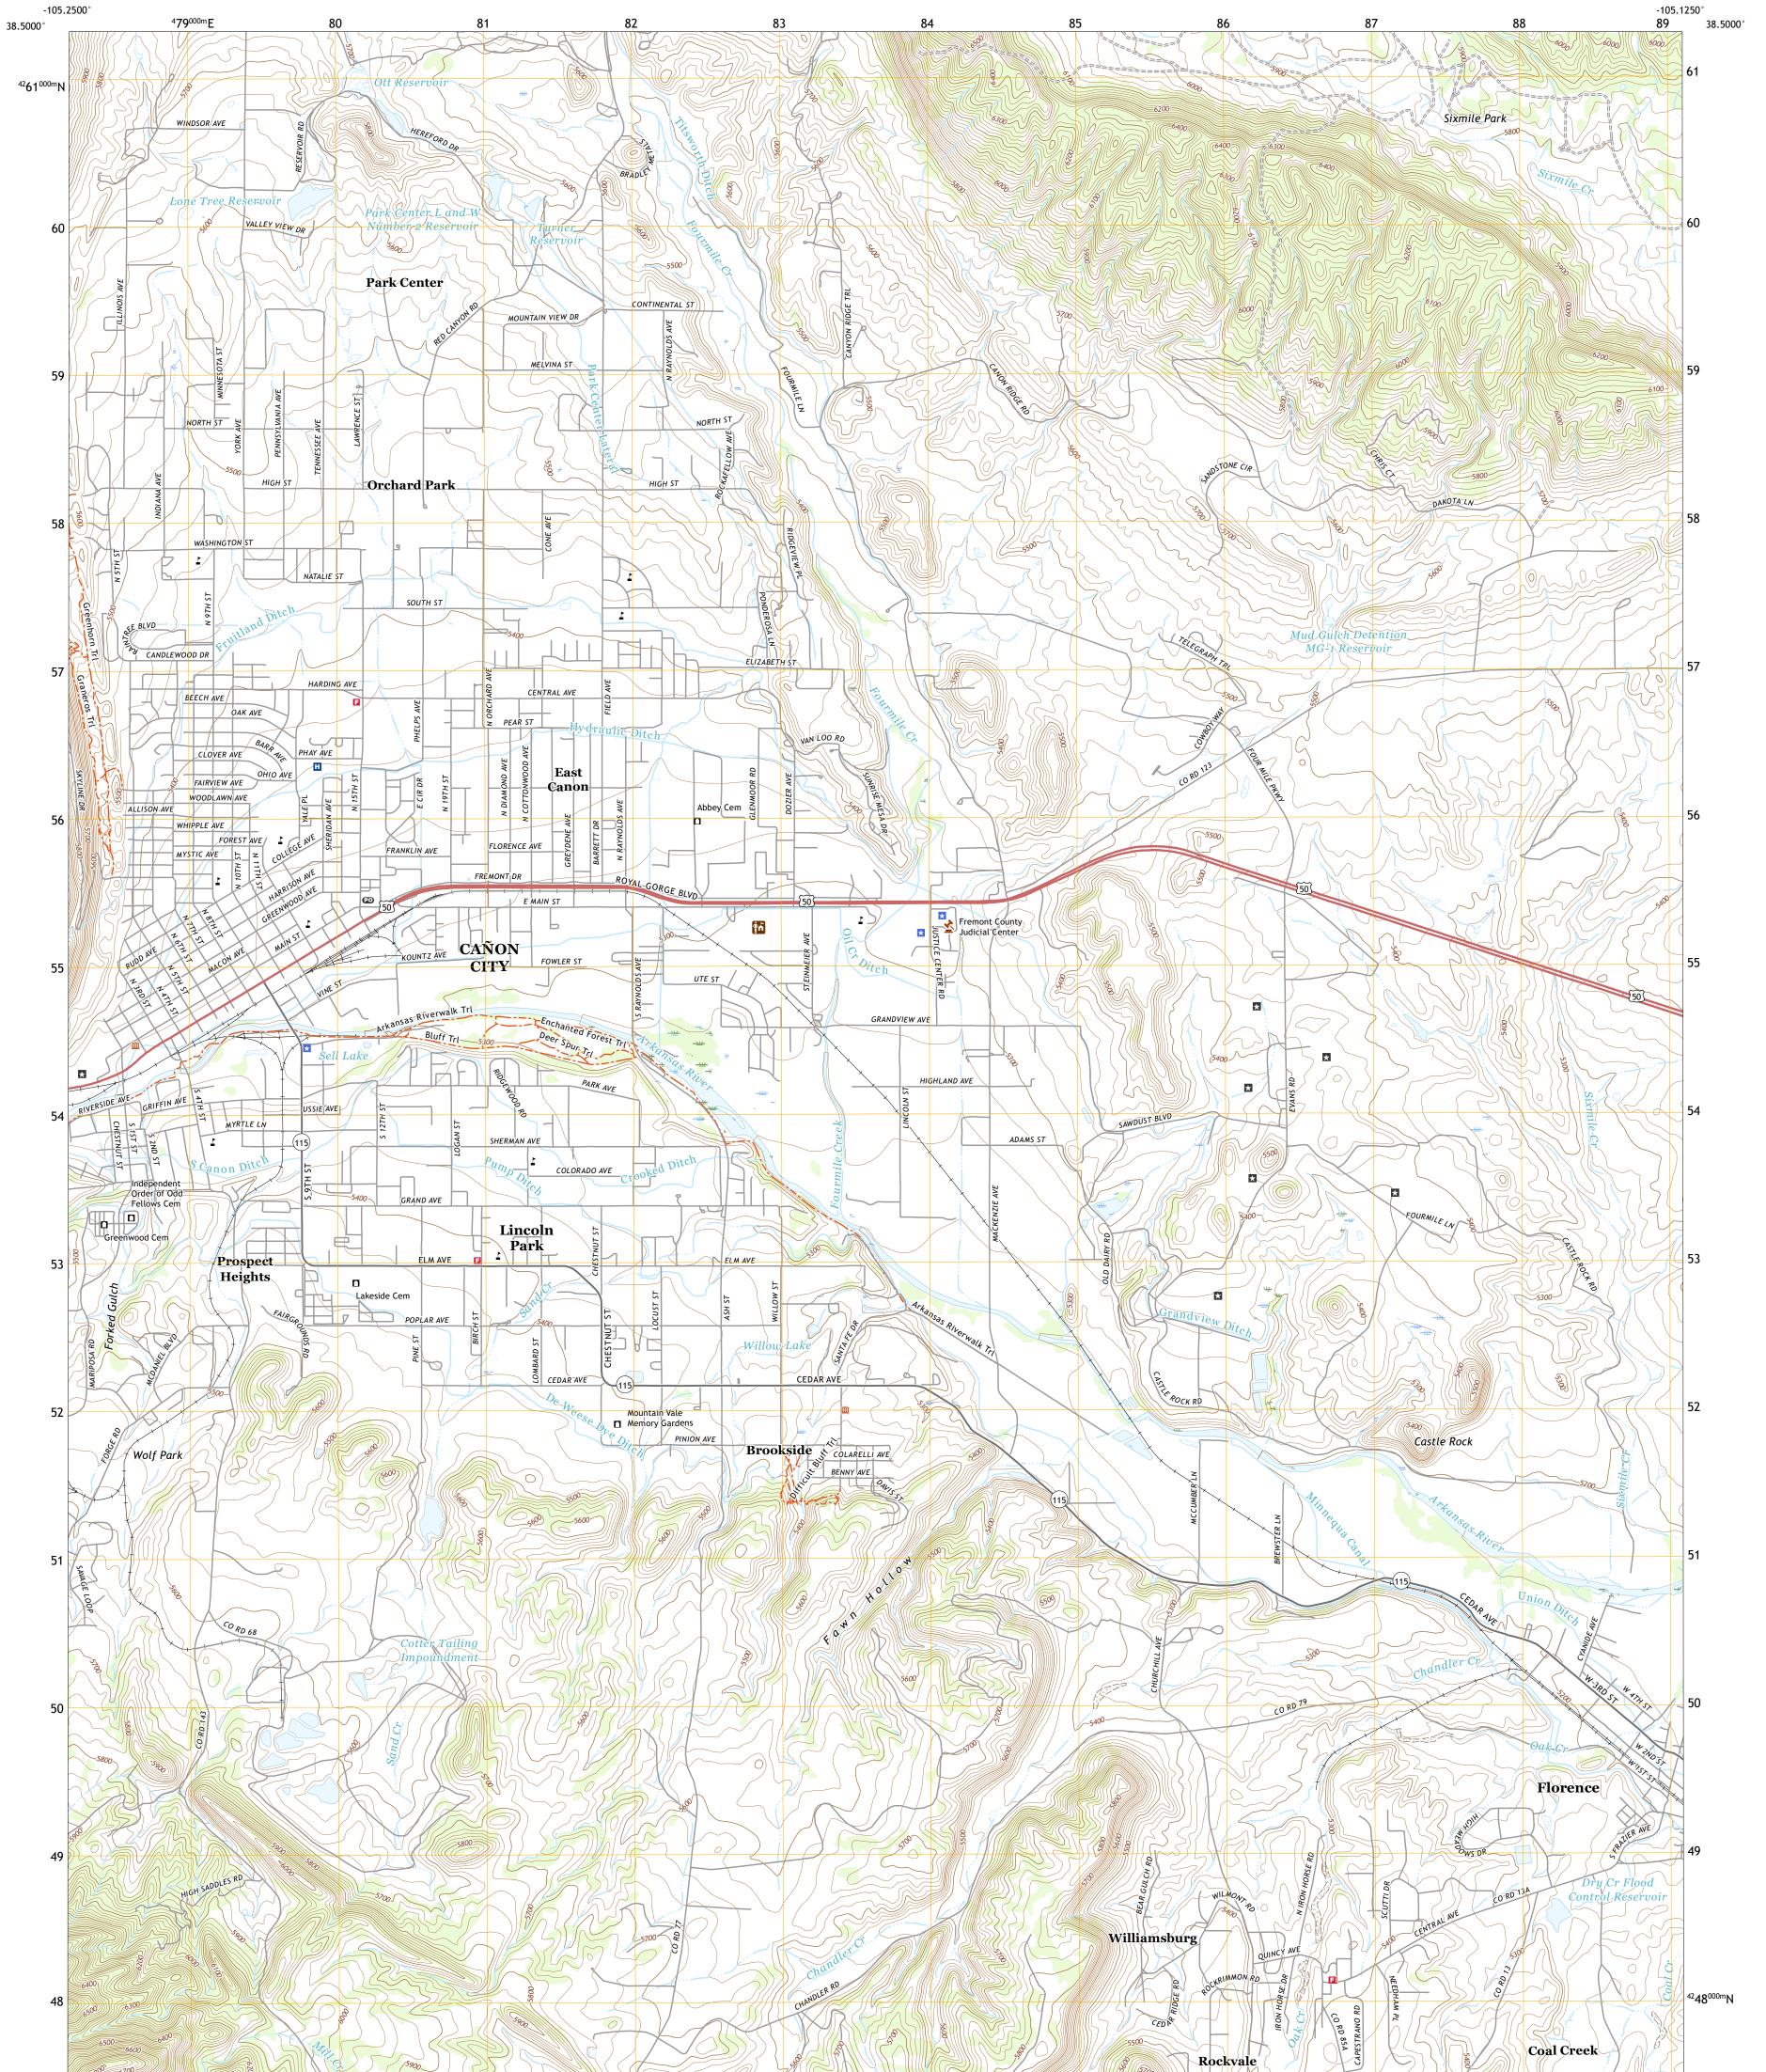

## U.S. DEPARTMENT OF THE INTERIOR U.S. GEOLOGICAL SURVEY

CAÑON CITY QUADRANGLE COLORADO - FREMONT COUNTY 7.5-MINUTE SERIES

Produced by the United States Geological Survey North American Datum of 1983 (NAD83) World Geodetic System of 1984 (WGS84). Projection and 1 000-meter grid: Universal Transverse Mercator, Zone 13S This map is not a legal document. Boundaries may be generalized for this map scale. Private lands within government reservations may not be shown. Obtain permission before entering private lands.