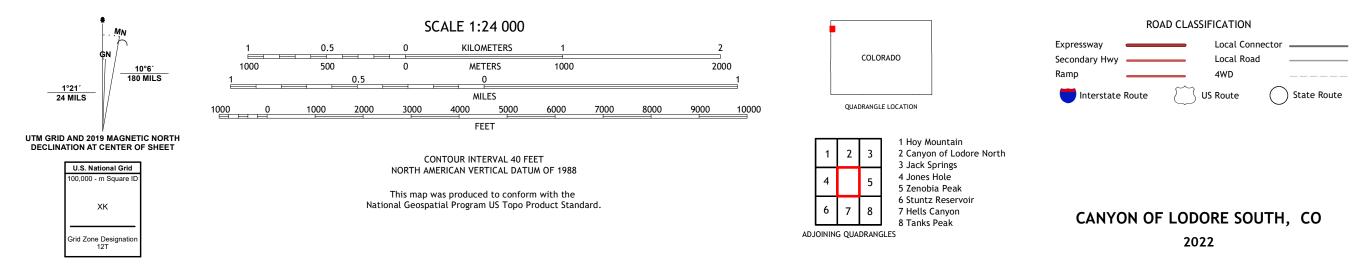

## U.S. DEPARTMENT OF THE INTERIOR U.S. GEOLOGICAL SURVEY

Produced by the United States Geological Survey North American Datum of 1983 (NAD83) World Geodetic System of 1984 (WGS84). Projection and 1 000-meter grid:Universal Transverse Mercator, Zone 12T This map is not a legal document. Boundaries may be generalized for this map scale. Private lands within government reservations may not be shown. Obtain permission before entering private lands.

Imagery.NAIP, September 2017 - January 2018Roads.U.S. Census Bureau, 2016 - 2019Names.GNIS, 1978 - 2020Hydrography.National Hydrography Dataset, 2002 - 2021Contours.National Elevation Dataset, 2003Boundaries.Multiple sources; see metadata file 2019 - 2021Public Land Survey SystemBLM, 2021Wetlands.FWS National Wetlands Inventory 2009