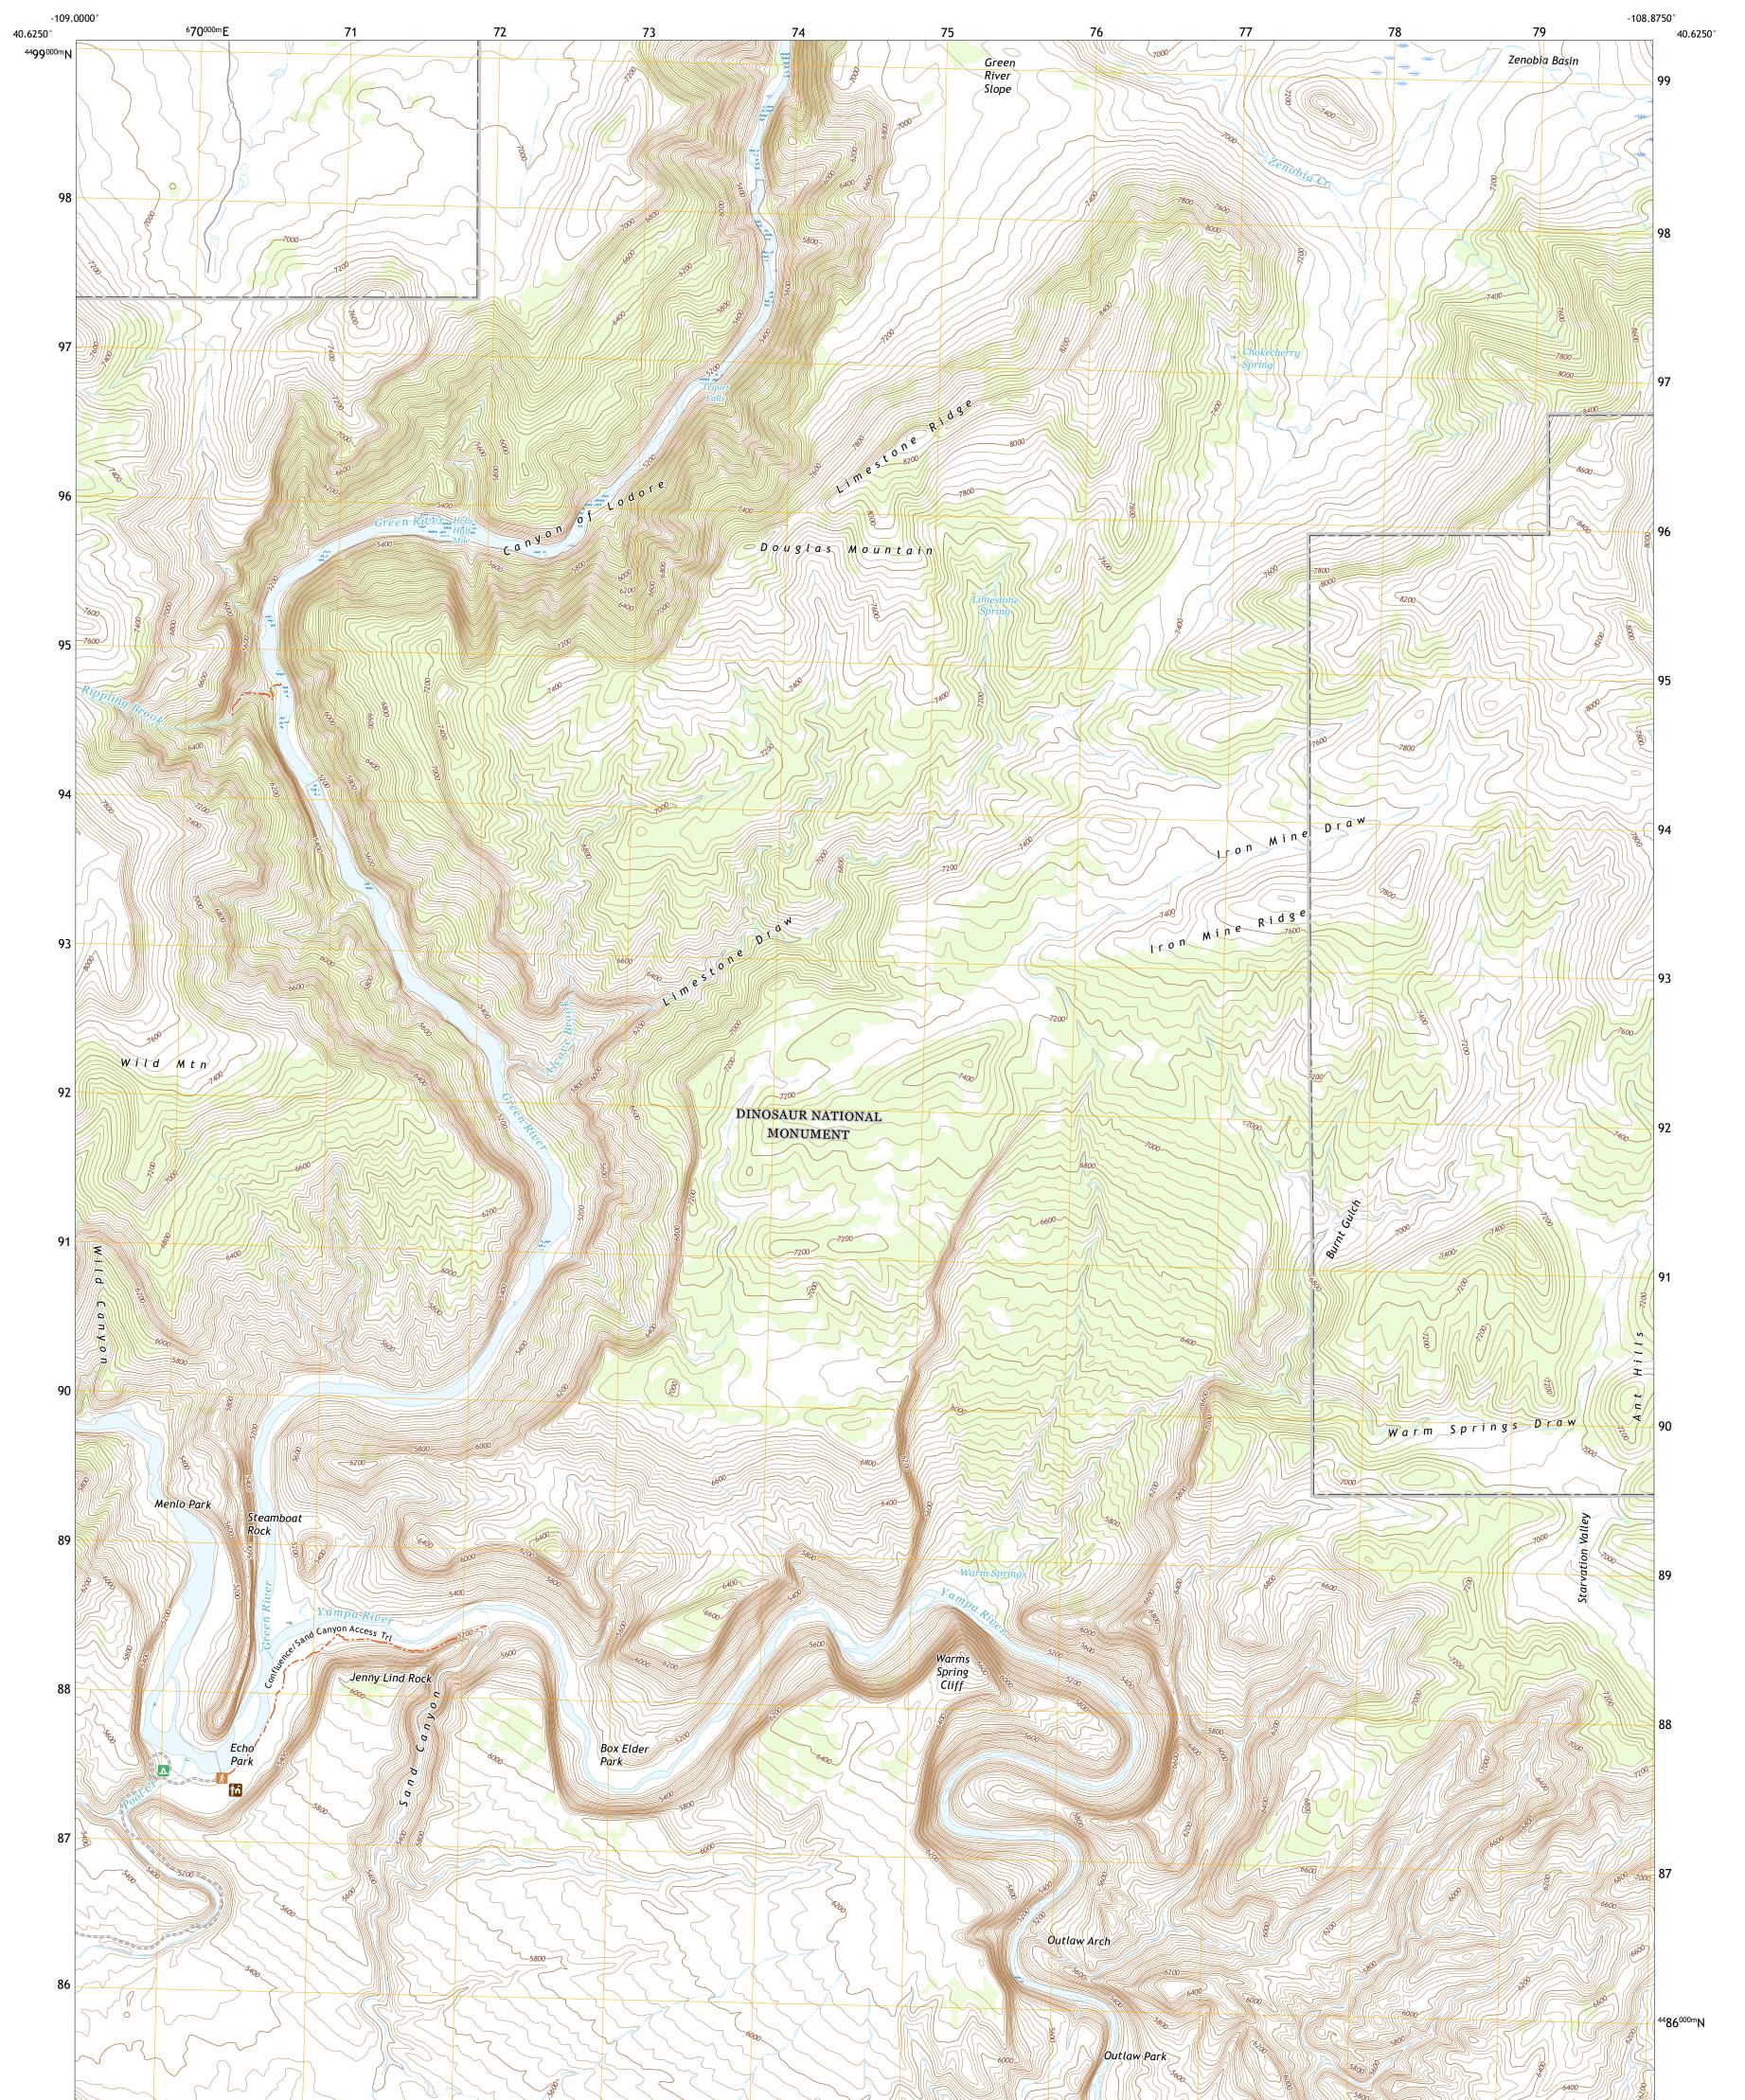

## U.S. DEPARTMENT OF THE INTERIOR U.S. GEOLOGICAL SURVEY

Produced by the United States Geological Survey North American Datum of 1983 (NAD83) World Geodetic System of 1984 (WGS84). Projection and 1 000-meter grid:Universal Transverse Mercator, Zone 12T This map is not a legal document. Boundaries may be generalized for this map scale. Private lands within government reservations may not be shown. Obtain permission before entering private lands.

Imagery.NAIP, September 2017 - January 2018Roads.U.S. Census Bureau, 2016 - 2019Names.GNIS, 1978 - 2020Hydrography.National Hydrography Dataset, 2002 - 2021Contours.National Elevation Dataset, 2003Boundaries.Multiple sources; see metadata file 2019 - 2021Public Land Survey SystemBLM, 2021Wetlands.FWS National Wetlands Inventory 2009