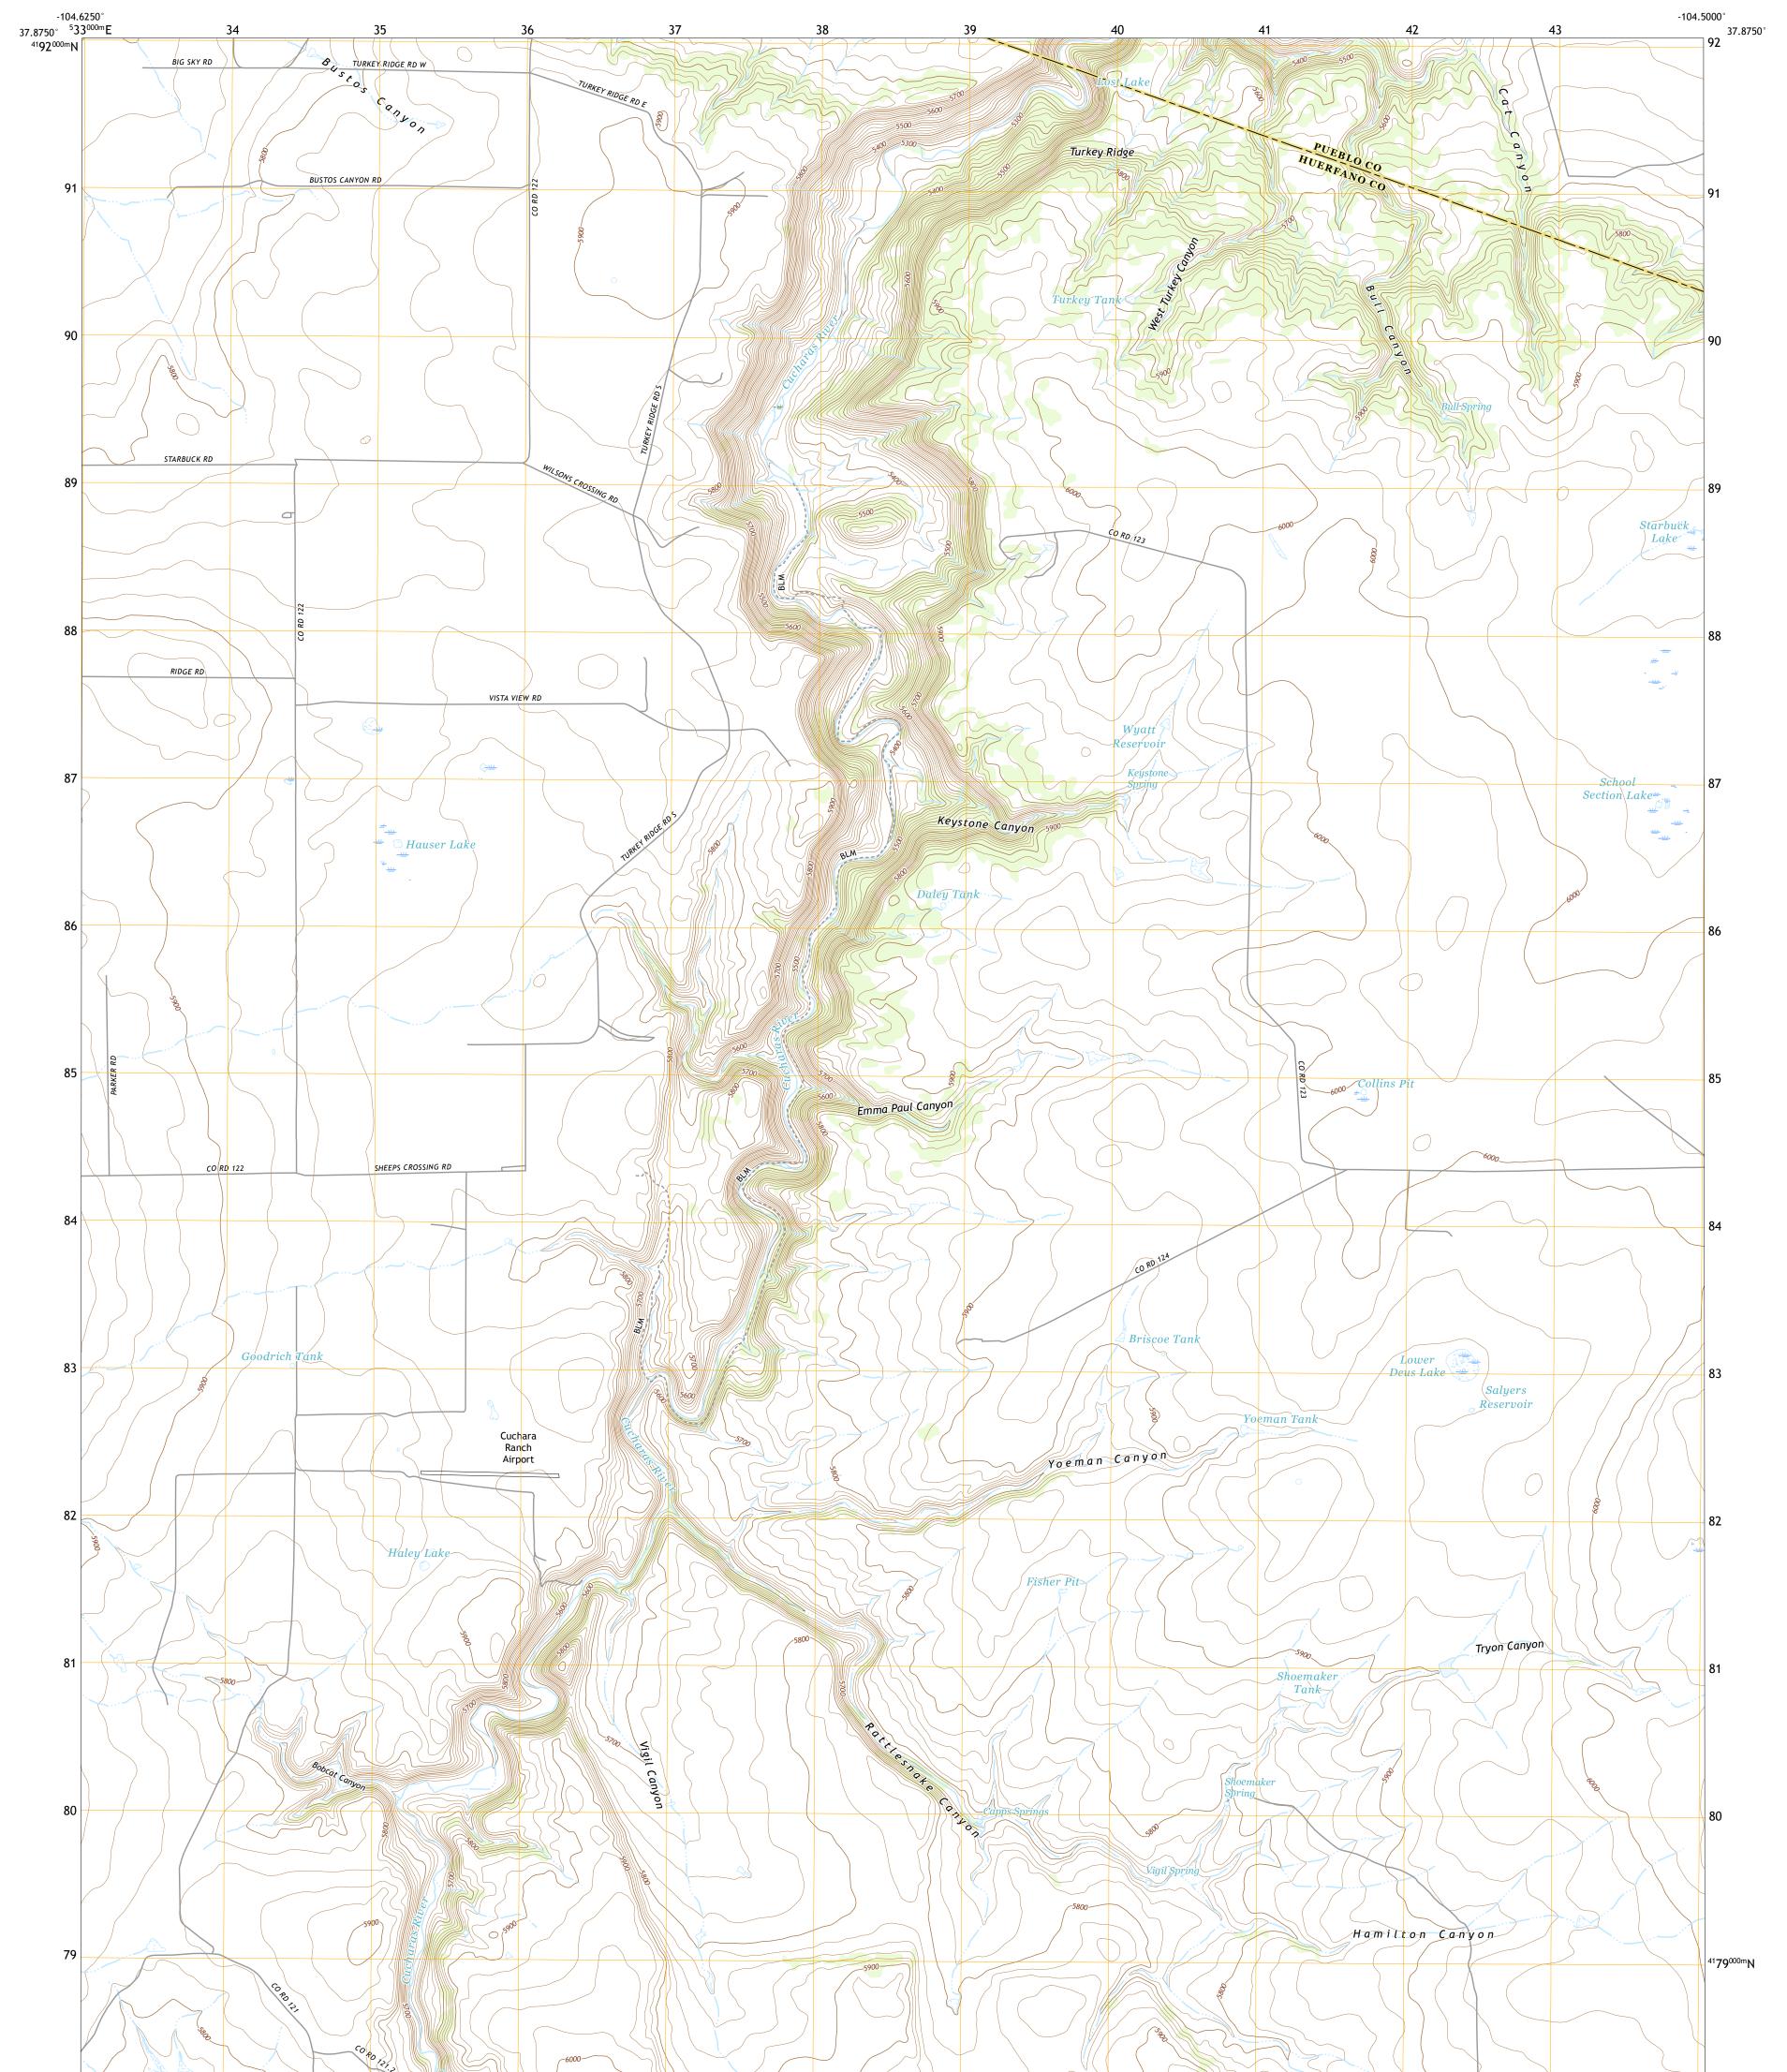

## U.S. DEPARTMENT OF THE INTERIOR U.S. GEOLOGICAL SURVEY

Produced by the United States Geological Survey North American Datum of 1983 (NAD83) World Geodetic System of 1984 (WGS84). Projection and 1 000-meter grid:Universal Transverse Mercator, Zone 13S This map is not a legal document. Boundaries may be generalized for this map scale. Private lands within government reservations may not be shown. Obtain permission before entering private lands.

Imagery.NAIP, September 2017 - January 2018Roads.U.S.CensusBureau,2016Names.GNIS, 1978 - 2016Hydrography.NationalHydrographyDataset,2007Boundaries.MultipleSources;seemetadatafile2017- 2018PublicLandSurveySystemWetlands.Inventory1974

## NSN. 7 6 4 3 0 1 6 3 5 8 5 4 9 NGA REF NO. US GSX 2 4 K 7 2 1 4