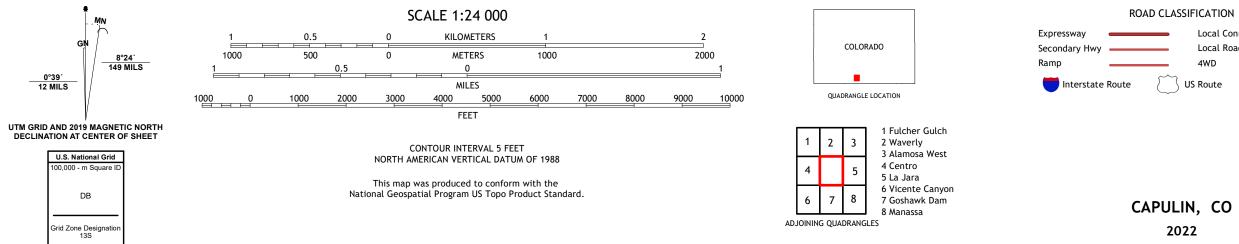

Produced by the United States Geological Survey North American Datum of 1983 (NAD83) World Geodetic System of 1984 (WGS84). Projection and 1 000-meter grid:Universal Transverse Mercator, Zone 135 This map is not a legal document. Boundaries may be generalized for this map scale. Private lands within government reservations may not be shown. Obtain permission before entering private lands.

Imagery.NAIP, September 2017 - January 2018Roads.U.S. Census Bureau, 2016 - 2016Names.GNIS, 1978 - 2021Hydrography.National Hydrography Dataset, 2005 - 2019Contours.National Elevation Dataset, 2021Boundaries.Multiple sources; see metadata file 2019 - 2021Public Land Survey SystemBLM, 2021Wetlands.FWS National Wetlands Inventory 1985